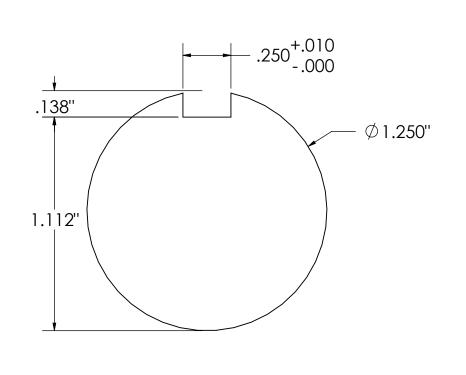

DETAIL B SCALE 1 : 1

REV 01 DATE PERFORMANCE SOLUTIONS 26 BASIN ST TORONTO, ONTARIO M4M 2P2 PHONE 416 461 9600 FAX 416 461 0770

| PRO                                | OPRIETARY AND CONFIDENTI                                                                                  | AL              |
|------------------------------------|-----------------------------------------------------------------------------------------------------------|-----------------|
| PROPERTY OF PER<br>IN PART OR AS A | N CONTAINED IN THIS DRAV<br>RFORMANCE SOLUTIONS. A<br>WHOLE WITHOUT THE WRITT<br>SOLUTIONS IS PROHIBITED. | NY REPRODUCTION |
|                                    | NAME                                                                                                      | DATE            |
| DRAWN                              | M BANNERMAN                                                                                               | JAN 21 2008     |
| CHECKED                            |                                                                                                           |                 |
| ENG APPR.                          |                                                                                                           |                 |
| MFG APPR.                          |                                                                                                           |                 |
| Q.A.                               |                                                                                                           |                 |
| DWG TITLE:                         |                                                                                                           |                 |
|                                    |                                                                                                           |                 |