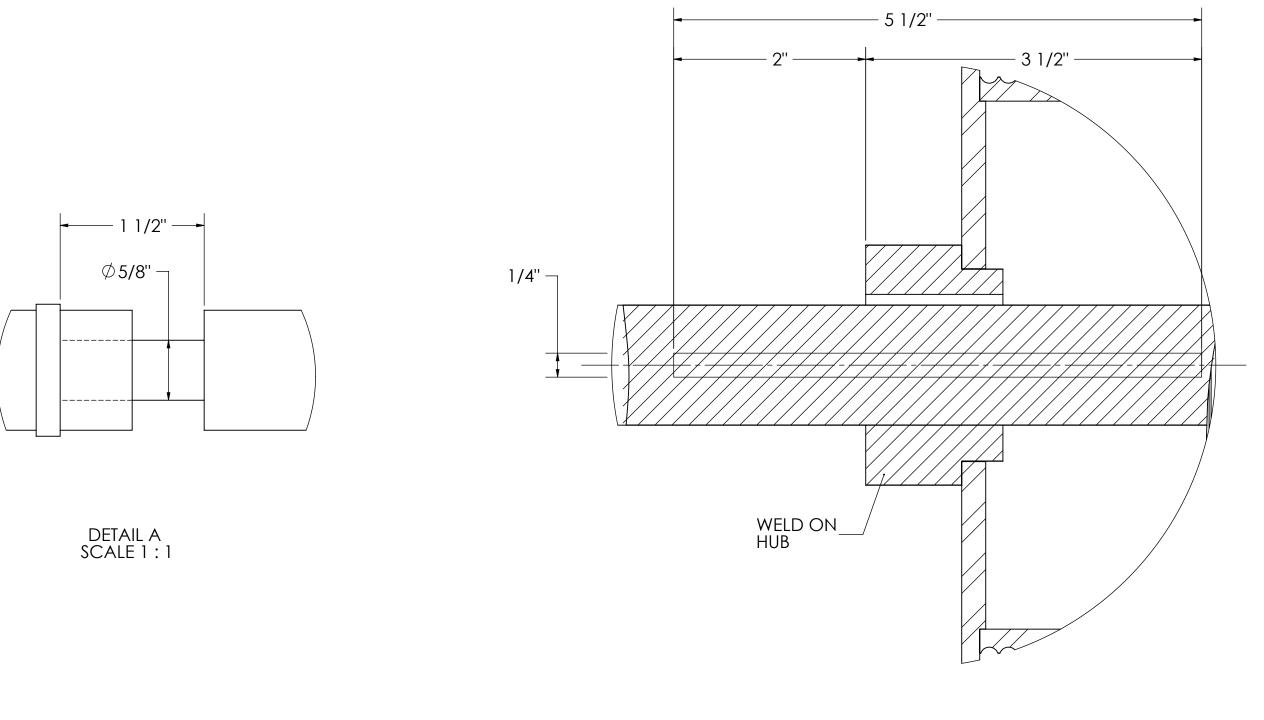

DRIVE SHAFT JOB TITLE:

KINGSTON REGIONAL SPORTS AND
ENTERTAINMENTS CETRE
WO# 2531
#1 Barrack Street, Kingston, ON

SIZE DWG. NO.

08-002-46

SCALE: 1:4