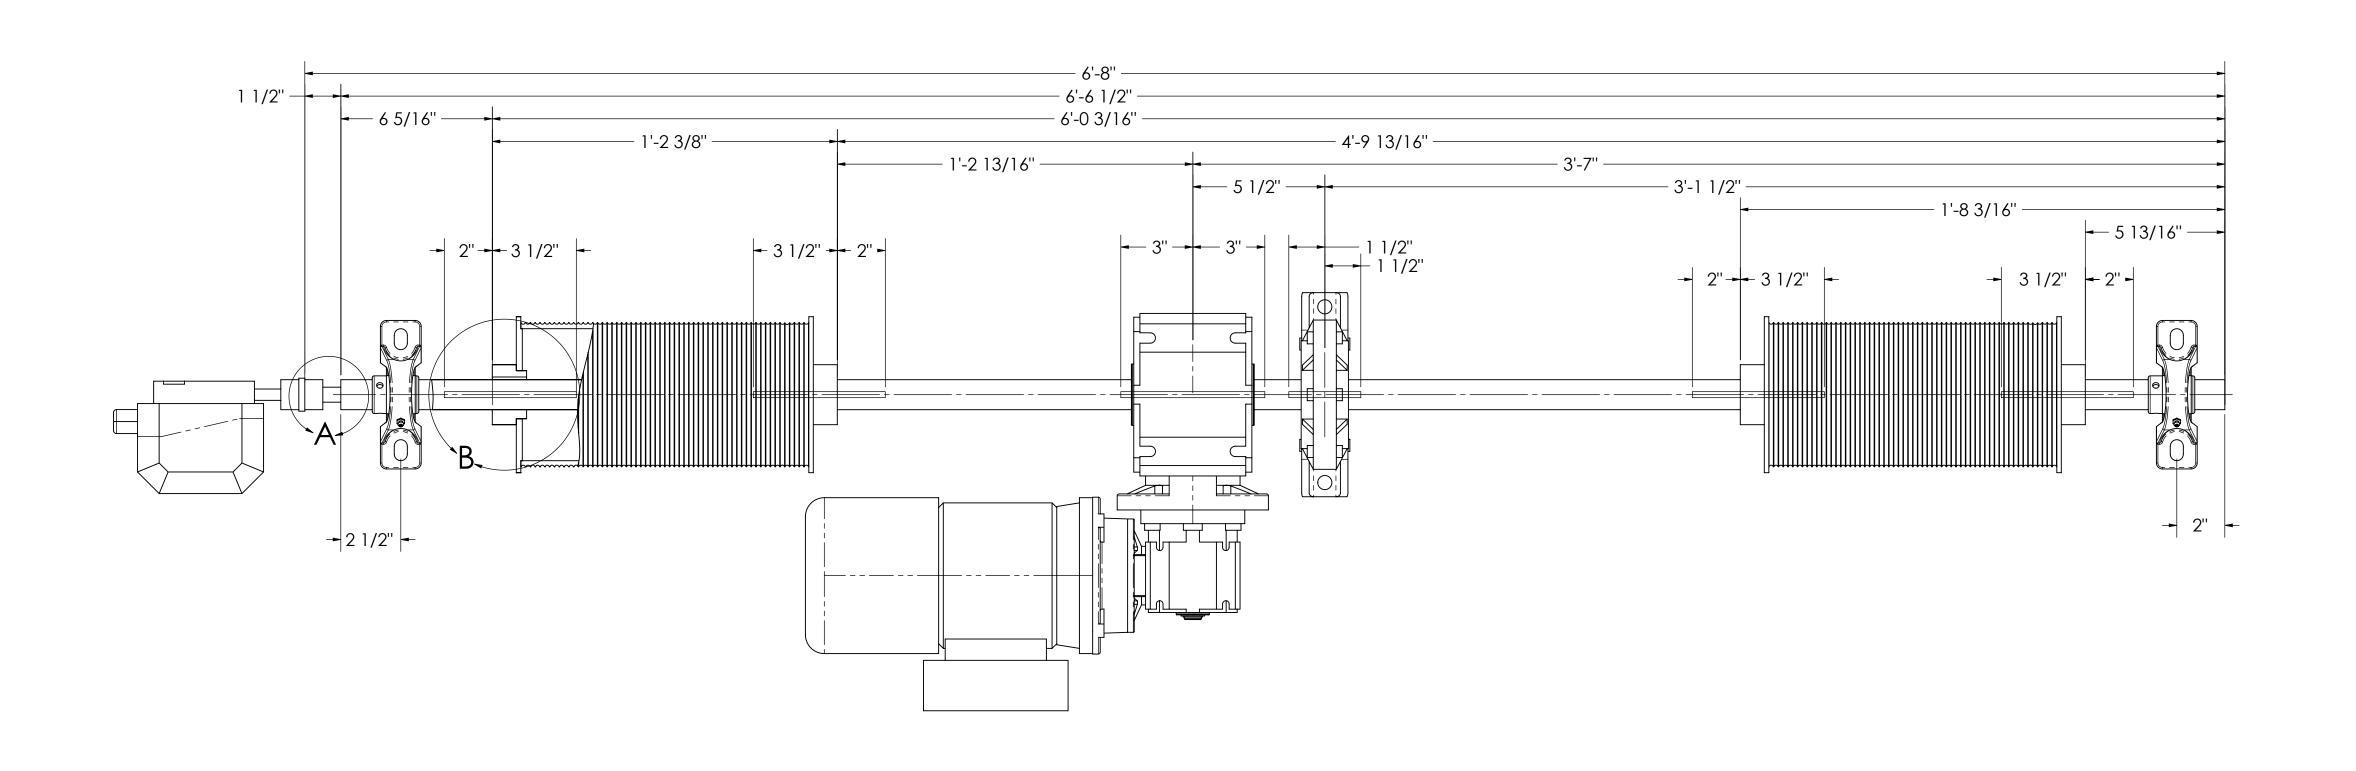

DRIVE SHAFT JOB TITLE:

KINGSTON REGIONAL SPORTS AND
ENTERTAINMENTS CETRE
WO# 2531
#1 Barrack Street, Kingston, ON

SIZE DWG. NO.

08-002-46

SCALE: 1:4