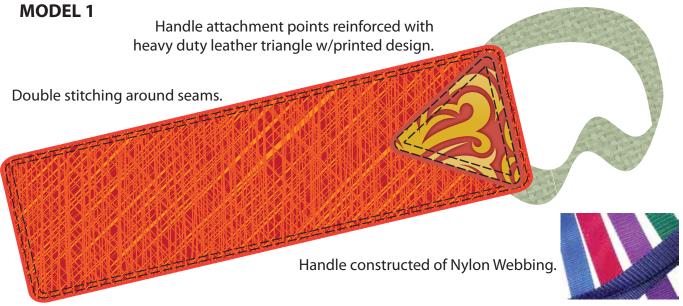

These toys are both made of heavy canvas rubber coated type material, with squeakers inside.

Front views are shown, but the toys will have depth also.

They are made for fetching, retrieving, tugging and float in water.



Example of Nylon Webbing.

MODEL 2



### TUFF Tugger Dog Toy #2

This toy is made of heavy canvas rubber coated type material, with squeakers inside.

Front views is shown, but the toy will have depth also.



Leather tongue reinforced with double heavy duty stitching

# TUFF Tugger Dog Toy #3





with heavy duty leather square.





Rope Handle attachment points reinforced with heavy duty leather square.



Rope Handle attachment points reinforced with heavy duty leather square.