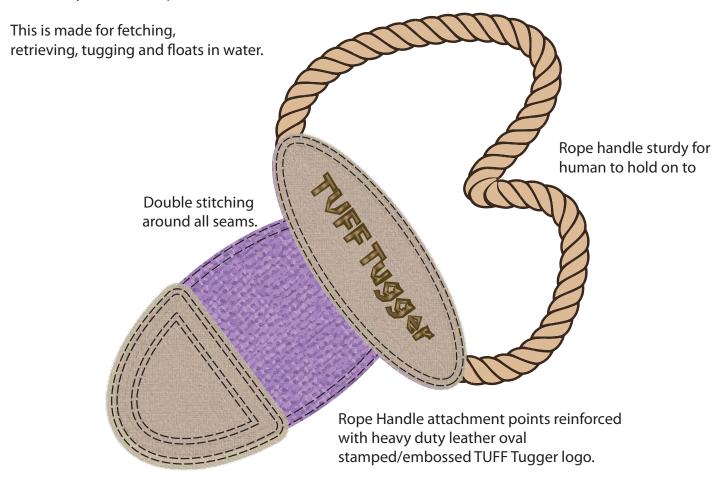

These toys are both made of heavy canvas rubber coated type material, with squeakers inside.

Front views are shown, but the toys will have depth also.

They are made for fetching, retrieving, tugging and float in water.

### TUFF Tugger Dog Toy #2

This toy is made of heavy canvas rubber coated type material, with squeakers inside.

Front views is shown, but the toy will have depth also.

Leather tongue reinforced with double heavy duty stitching