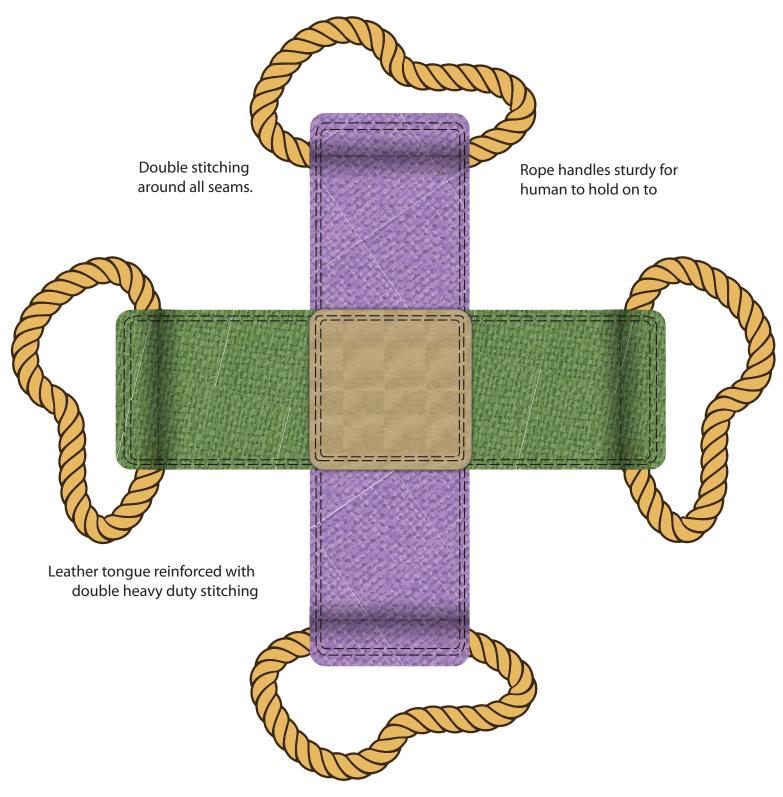

### TUFF Tugger Dog Toy #2

This toy is made of heavy canvas rubber coated type material, with squeakers inside.

Front views is shown, but the toy will have depth also.

Leather tongue reinforced with double heavy duty stitching