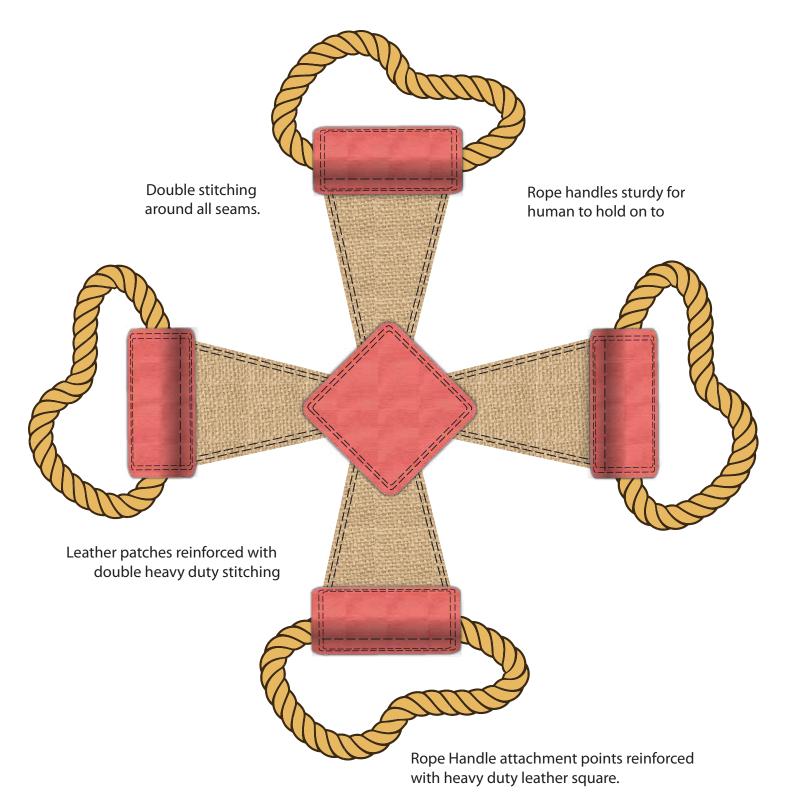

These toys are both made of heavy canvas rubber coated type material, with squeakers inside.

Front views are shown, but the toys will have depth also.

They are made for fetching, retrieving, tugging and float in water.

# TUFF Tugger Dog Toy #3

with heavy duty leather square.

Rope Handle attachment points reinforced with heavy duty leather square.

Rope Handle attachment points reinforced with heavy duty leather square.