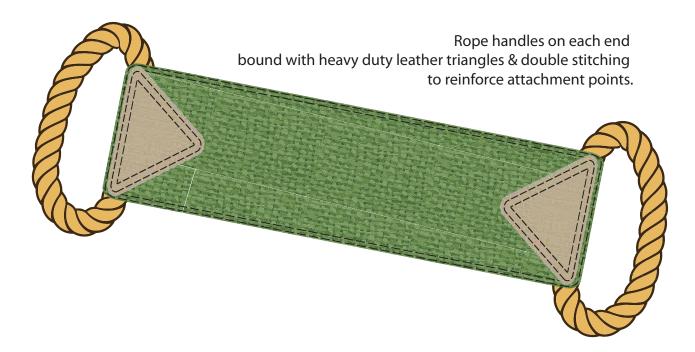

These toys are both made of heavy canvas rubber coated type material, with squeakers inside.

Front views are shown, but the toys will have depth also.

They are made for fetching, retrieving, tugging and float in water.