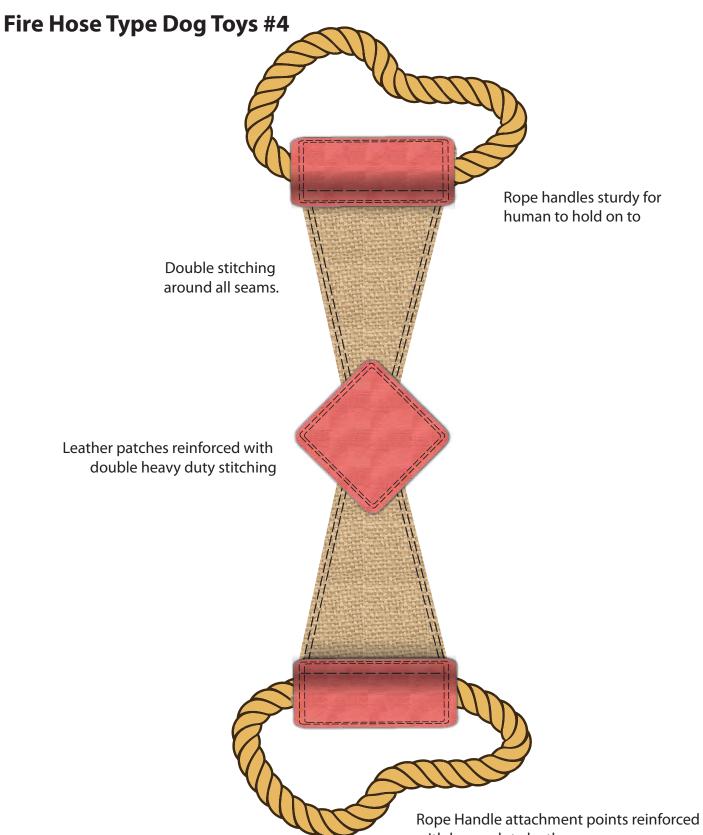

These toys are both made of heavy canvas rubber coated type material, with squeakers inside.

Front views are shown, but the toys will have depth also.

They are made for fetching, retrieving, tugging and float in water.