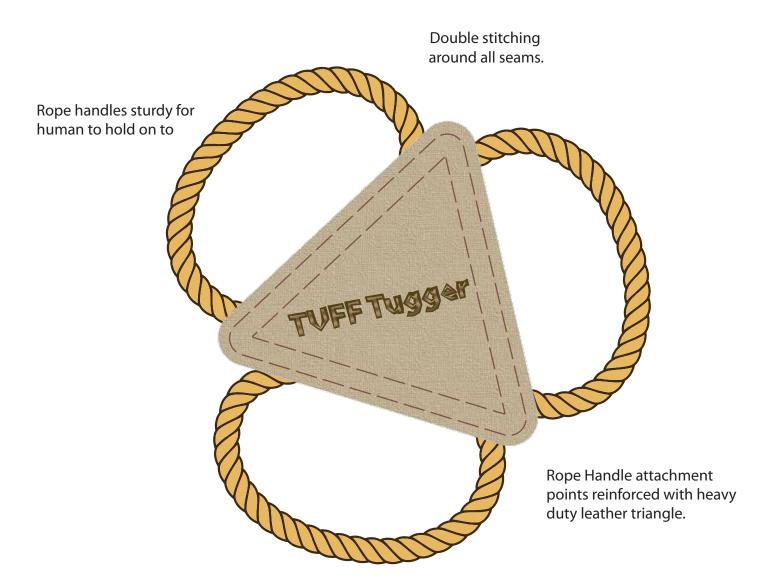

# TUFF Tugger Dog Toy #3

with heavy duty leather square.

Rope Handle attachment points reinforced with heavy duty leather square.

Rope Handle attachment points reinforced with heavy duty leather square.