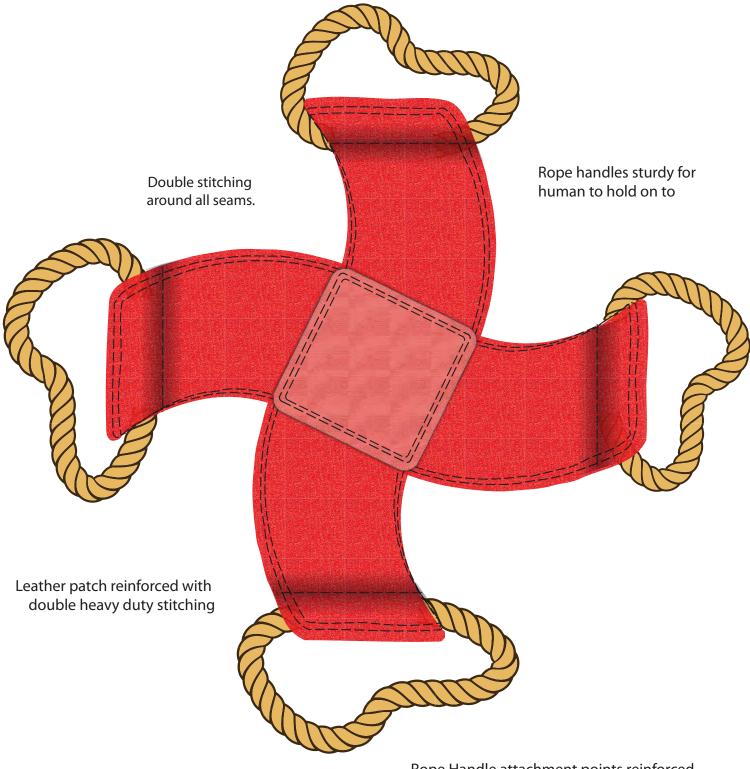

# TUFF Tugger Dog Toy #3

with heavy duty leather square.

Rope Handle attachment points reinforced with heavy duty leather square.

Rope Handle attachment points reinforced with heavy duty leather square.