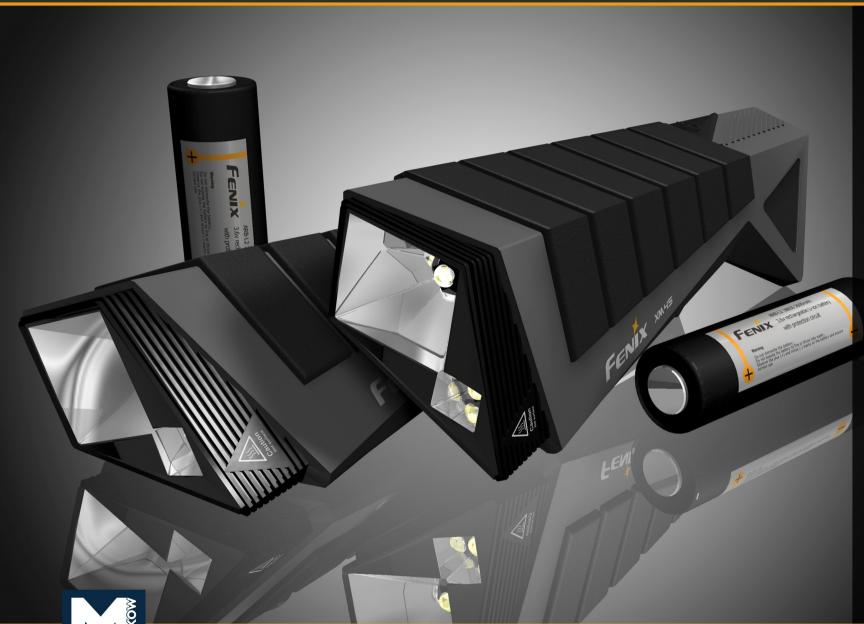

- -Utilizes two Cree XM-L 2 (U2) LEDs with a lifespan of 50,000 hours
- -Uses one 18650 rechargeable Li-ion battery or two 3V CR123A Lithium batteries
- -162mm (Length) x 60mm (Width)
- -250-gram weight (Estimated)
- -Dual sealed switches for On/Off & Mode Selection
- -Digitally regulated output with low-voltage indicator
- -Reverse polarity protection guards against improper battery installation
- -Made of durable aircraft-grade aluminum with rubber inlays to maximize comfort and grip purchase
- -Premium Type III hardanodized anti-abrasive finish
- -Toughened ultra-clear glass lens with anti-reflective coating