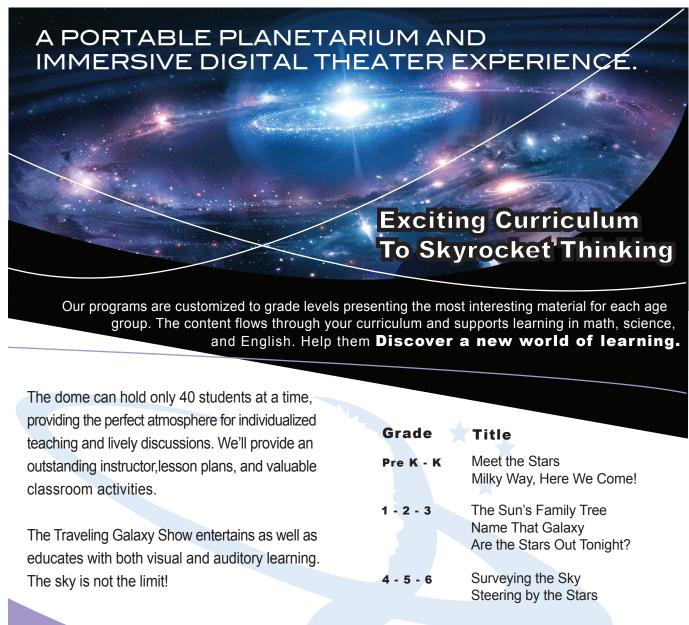

The Traveling Galaxy Show is a portable planetarium to instruct, motivate, and fuel your students' curiosity

about the universe.

**Or More Fun!** 

Children are naturally curious about the stars, the planets, and the possibilities of space travel. Now, The traveling Galaxy Show can turn that curiousity into a hunger to learn more. We'll bring our 14-foot inflatable dome planetarium to your school and give your classes a day or a week of exciting space science instruction.

7 - 8 Fingerprints of a Star
A Day in the Life of a Star:
-Stellar Evolution
Planet Search
Mythology

DRAKEPLANETARIUM.ORG