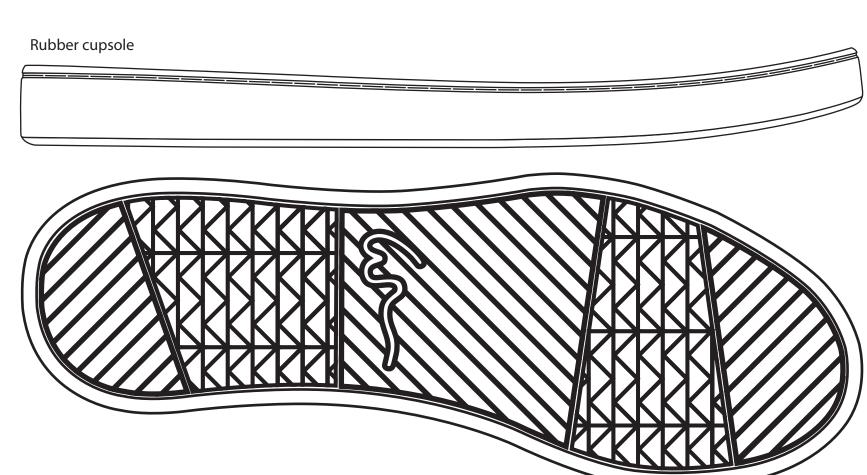

- 5. Perforated ventilation holes on vamp are edge-dyed in White6. Outsole bottom (below parting line) is all black with white "zebra" stripes