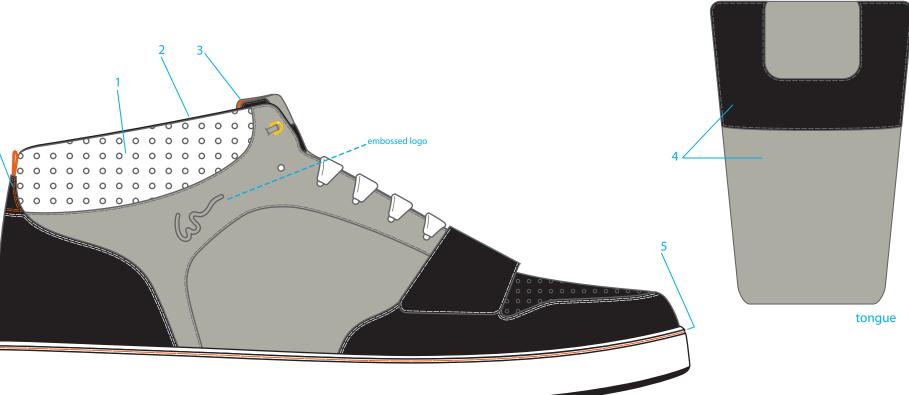

Deep Orange

category

Wckd

Dev. and Color Code

- Black (heel counter/flap, Velcro strap, vamp, and toe cap): Oiled suede
  Black (quarters and collar): Pebble grain leather (collar is perforated)
  Faux Zebra hair (eyerow)- white with black stripes

- Heel counter/flap, toe cap, velcro strap stitch color: White
- 1. Collar lining- microfiber (color: Black)
- 2. Tongue lining- microfiber (color: Black)
- 3. Shiny plastic eyelets for ventilation- color: Team Red
- 4. White- Perforated Pebble grain PU leather (note: only the portion below the overlay division is perf'd). Black overlay- Oiled suede (stitch color: White)

- 5. Perforated ventilation holes on vamp are edge-dyed in White6. Outsole bottom (below parting line) is all black with white "zebra" stripes