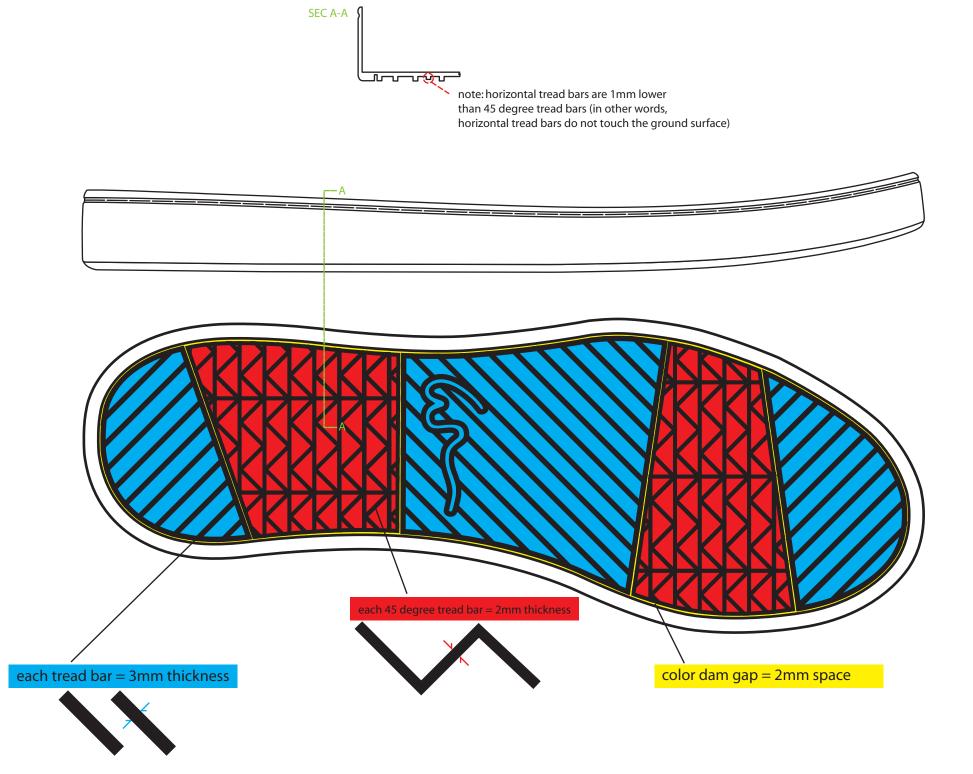

- 5. Perforated ventilation holes on vamp are edge-dyed in White6. Outsole bottom (below parting line) is all black with white "zebra" stripes