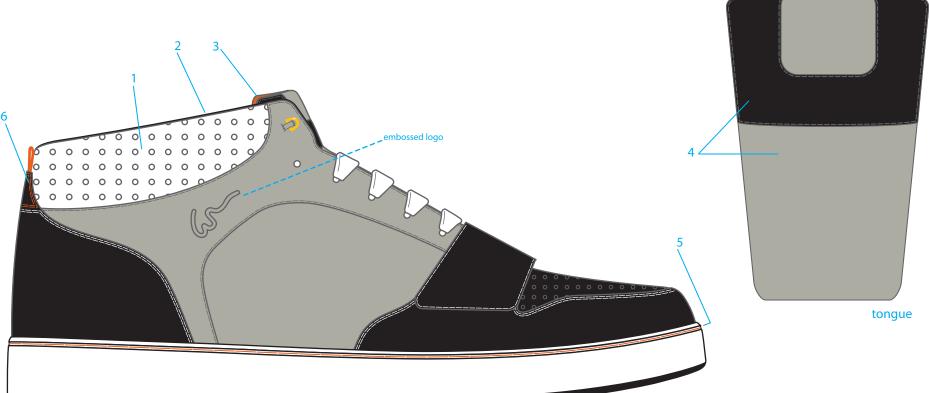

Deep Orange

category

Wckd

Dev. and Color Code

- Black (heel counter/flap, Velcro strap, vamp, and toe cap): Oiled suede
  Black (quarters and collar): Pebble grain leather (collar is perforated)
  Faux Zebra hair (eyerow)- white with black stripes

- Heel counter/flap, toe cap, velcro strap stitch color: White
- 1. Collar lining- microfiber (color: Black)
- 2. Tongue lining- microfiber (color: Black)
- 3. Shiny plastic eyelets for ventilation- color: Team Red
- 4. White- Perforated Pebble grain PU leather (note: only the portion below the overlay division is perf'd). Black overlay- Oiled suede (stitch color: White)

- 5. Perforated ventilation holes on vamp are edge-dyed in White6. Outsole bottom (below parting line) is all black with white "zebra" stripes