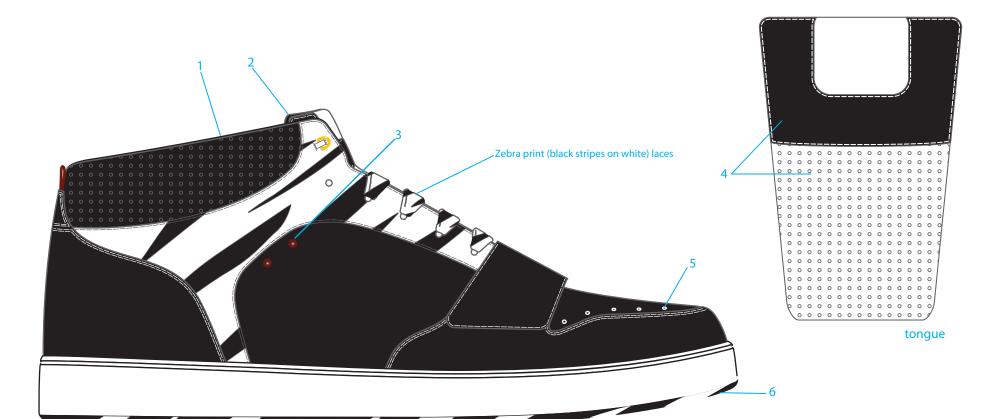

Deep Orange

category

Wckd

Dev. and Color Code

- Black (heel counter/flap, Velcro strap, vamp, and toe cap): Oiled suede
  Black (quarters and collar): Pebble grain leather (collar is perforated)
  Faux Zebra hair (eyerow)- white with black stripes

- Heel counter/flap, toe cap, velcro strap stitch color: White
- 1. Collar lining- microfiber (color: Black)
- 2. Tongue lining- microfiber (color: Black)
- 3. Shiny plastic eyelets for ventilation- color: Team Red
- 4. White- Perforated Pebble grain PU leather (note: only the portion below the overlay division is perf'd). Black overlay- Oiled suede (stitch color: White)

- 5. Perforated ventilation holes on vamp are edge-dyed in White6. Outsole bottom (below parting line) is all black with white "zebra" stripes