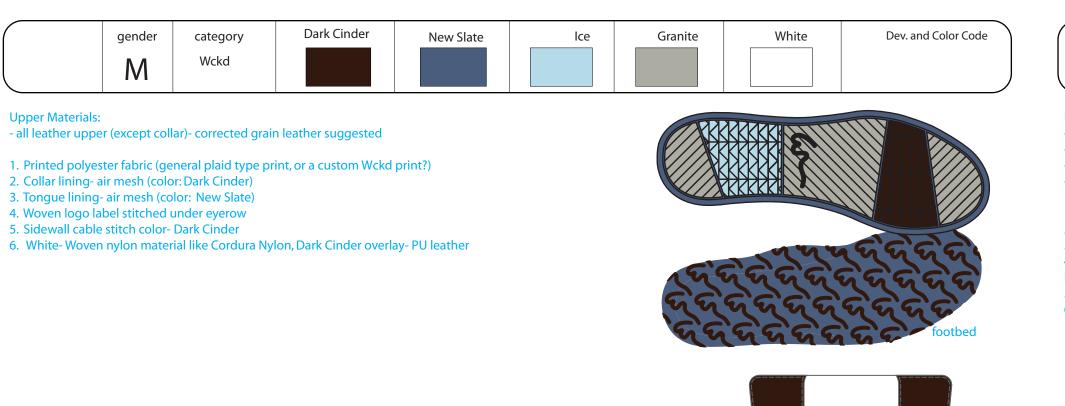

Deep Orange

category

Wckd









Dev. and Color Code

- Black (heel counter/flap, Velcro strap, vamp, and toe cap): Oiled suede
  Black (quarters and collar): Pebble grain leather (collar is perforated)
  Faux Zebra hair (eyerow)- white with black stripes

- Heel counter/flap, toe cap, velcro strap stitch color: White
- 1. Collar lining- microfiber (color: Black)
- 2. Tongue lining- microfiber (color: Black)
- 3. Shiny plastic eyelets for ventilation- color: Team Red
- 4. White- Perforated Pebble grain PU leather (note: only the portion below the overlay division is perf'd). Black overlay- Oiled suede (stitch color: White)

- 5. Perforated ventilation holes on vamp are edge-dyed in White6. Outsole bottom (below parting line) is all black with white "zebra" stripes