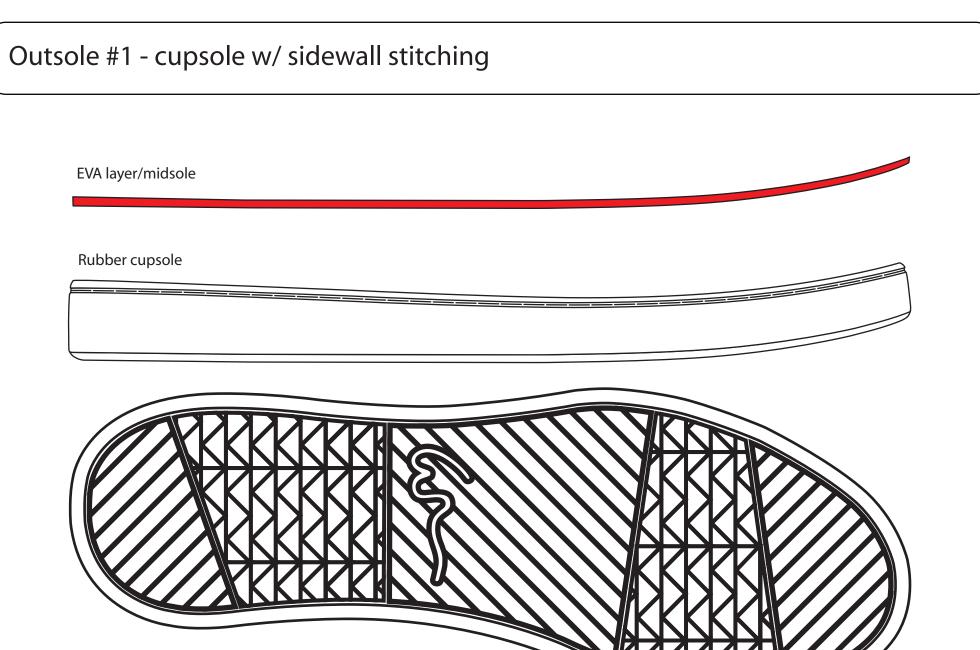

- 5. Perforated ventilation holes on vamp are edge-dyed in White6. Outsole bottom (below parting line) is all black with white "zebra" stripes