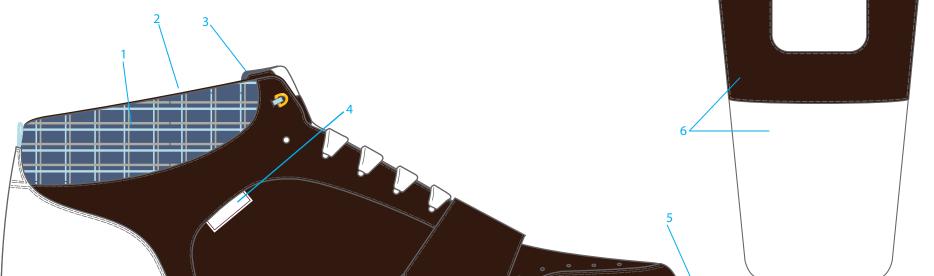

- Heel counter/flap, toe cap, velcro strap stitch color: White
- 1. Collar lining- microfiber (color: Black)
- 2. Tongue lining- microfiber (color: Black)
- 3. Shiny plastic eyelets for ventilation- color: Team Red
- 4. White- Perforated Pebble grain PU leather (note: only the portion below the overlay division is perf'd). Black overlay- Oiled suede (stitch color: White)

- 5. Perforated ventilation holes on vamp are edge-dyed in White6. Outsole bottom (below parting line) is all black with white "zebra" stripes