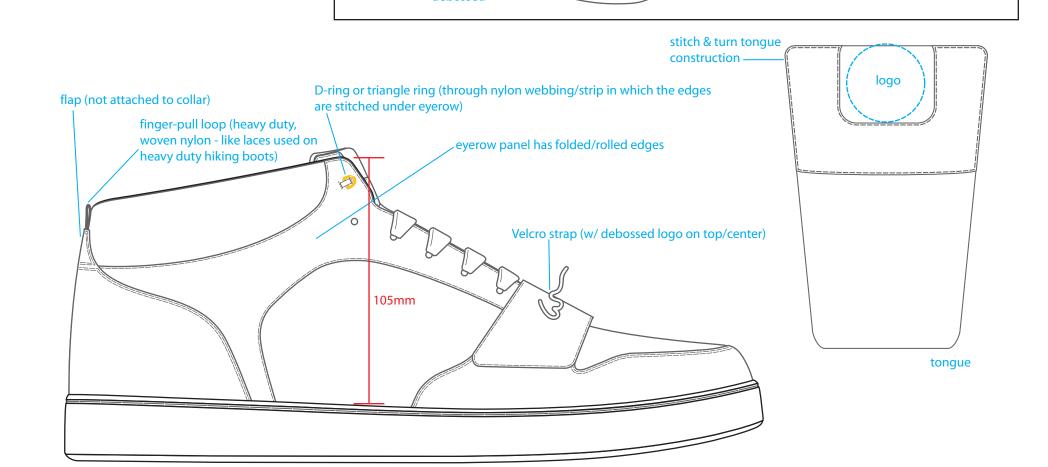

Deep Orange

category

Wckd









Dev. and Color Code

- Black (heel counter/flap, Velcro strap, vamp, and toe cap): Oiled suede
  Black (quarters and collar): Pebble grain leather (collar is perforated)
  Faux Zebra hair (eyerow)- white with black stripes

- Heel counter/flap, toe cap, velcro strap stitch color: White
- 1. Collar lining- microfiber (color: Black)
- 2. Tongue lining- microfiber (color: Black)
- 3. Shiny plastic eyelets for ventilation- color: Team Red
- 4. White- Perforated Pebble grain PU leather (note: only the portion below the overlay division is perf'd). Black overlay- Oiled suede (stitch color: White)

- 5. Perforated ventilation holes on vamp are edge-dyed in White6. Outsole bottom (below parting line) is all black with white "zebra" stripes