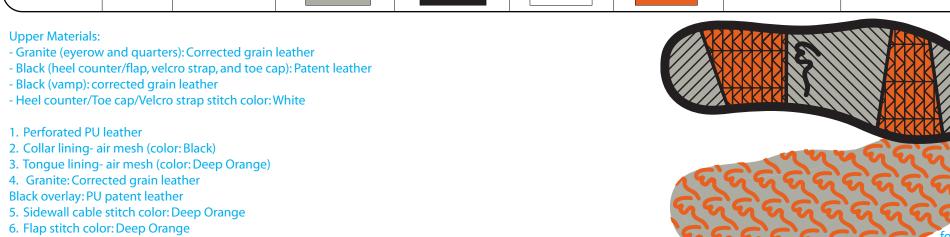

Deep Orange

category

Wckd









Dev. and Color Code

- Black (heel counter/flap, Velcro strap, vamp, and toe cap): Oiled suede
  Black (quarters and collar): Pebble grain leather (collar is perforated)
  Faux Zebra hair (eyerow)- white with black stripes

- Heel counter/flap, toe cap, velcro strap stitch color: White
- 1. Collar lining- microfiber (color: Black)
- 2. Tongue lining- microfiber (color: Black)
- 3. Shiny plastic eyelets for ventilation- color: Team Red
- 4. White- Perforated Pebble grain PU leather (note: only the portion below the overlay division is perf'd). Black overlay- Oiled suede (stitch color: White)

- 5. Perforated ventilation holes on vamp are edge-dyed in White6. Outsole bottom (below parting line) is all black with white "zebra" stripes