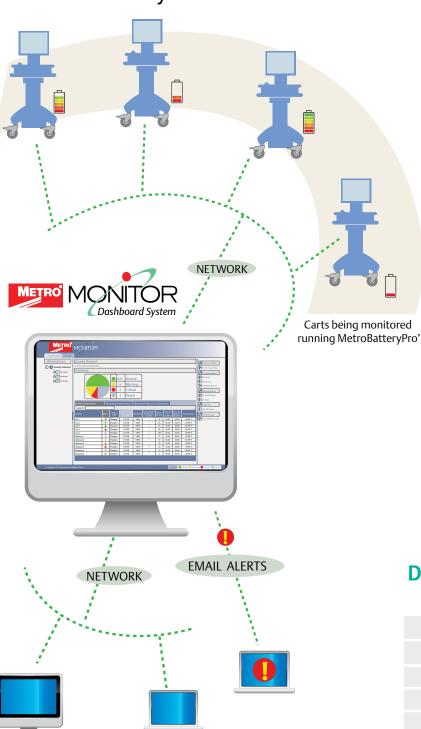

# Manage and organize the entire fleet remotely.

Metro's Dashboard System is a NEW software application to assist IT professionals in sustaining maximum performance of their point-of-care computing technology.

The clear benefit of real-time power management and advanced analytics for Mobile Computing workstations - enables a facility to implement a predictive maintenance program and allowing for overall efficient fleet management.

#### **KEY BENEFITS:**

- Metro's web-based software provides realtime status on an entire fleet of carts using a simple color-coded system.
- Enables users to organize fleet data in numerous ways, and to set alerts at all levels from a single cart to the entire fleet.
- Provides information from MetroBatteryPro including: charging status, charge %, cycle count, battery capacity, battery health, etc.
- Supplies information on the Operating System including: OS system, last reboot, IP address, operating system and RF signal strength.
- Searchable history log for each workstation; Searchable event log.