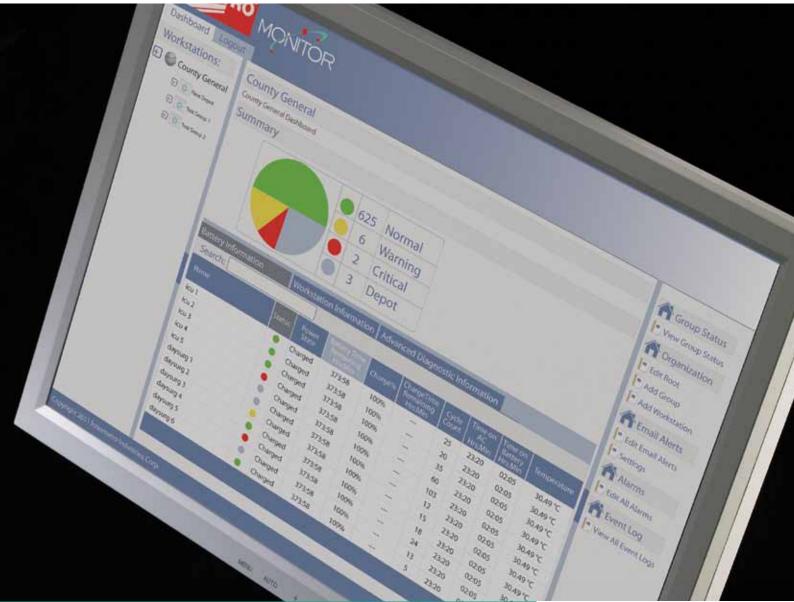

#### **KEY BENEFITS:**

- Metro's web-based software provides realtime status on an entire fleet of carts using a simple color-coded system.
- Enables users to organize fleet data in numerous ways, and to set alerts at all levels from a single cart to the entire fleet.
- Provides information from MetroBatteryPro including: charging status, charge %, cycle count, battery capacity, battery health, etc.
- Supplies information on the Operating System including: OS system, last reboot, IP address, operating system and RF signal strength.
- Searchable history log for each workstation; Searchable event log.

### **Dashboard System - Key Features**

|                      | Dashboard | Competition |
|----------------------|-----------|-------------|
| Web-Based            | ✓         | ✓           |
| Group Control        | ✓         | ✓           |
| Automatic Setup      | ✓         |             |
| Alerts / Alarms      | ✓         | ✓           |
| Battery / PC Metrics | ✓         | ✓           |
| Scalable System      | ✓         | ✓           |
| Advanced Reporting   | ✓         |             |