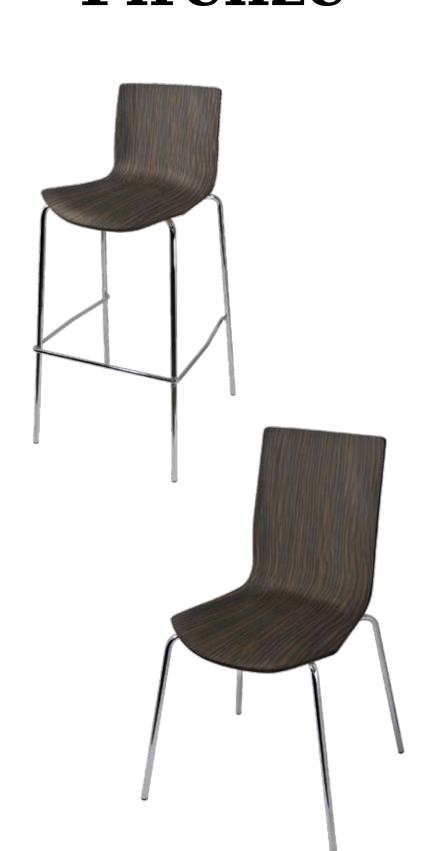

# Create the Perfect Match for your Decor

Our chairs and bar stools will blend perfectly with your decor. A vast choice of wood species is offered to create the perfect match in three easy steps.

## STEP 1

Choose your type



Chair Base height 16-7/8"

> Bar Stool Base height 21-11/16" or 27-11/16"



### STEP 2

Choose your model

#### **Firenze**



Venezia



Roma



#### STEP 3

Choose your veneer Over 20 possibilities

Including common wood species and our Evolution HD wood veneers

















Create your model with our easy-to-use web module at

www.richelieu.com

Bases and seats are sold together

non assembled and unfinished