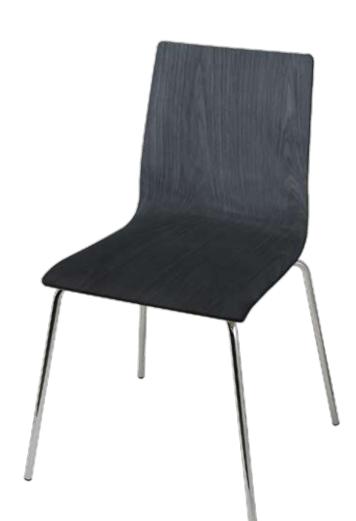

## STEP 1

Choose your type

Chair Base height 16-7/8"

> Bar Stool Base height 21-11/16" or 27-11/16"