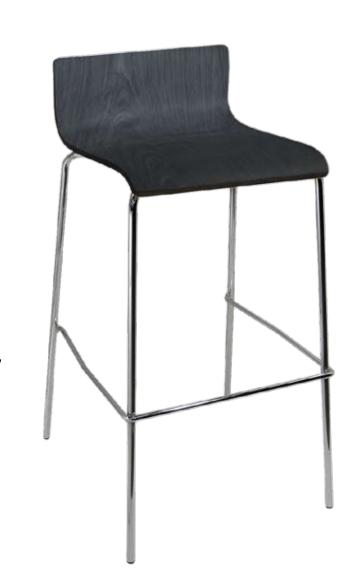

## STEP 1

Choose your type

Chair Base height 16-7/8"

> Bar Stool Base height 21-11/16" or 27-11/16"