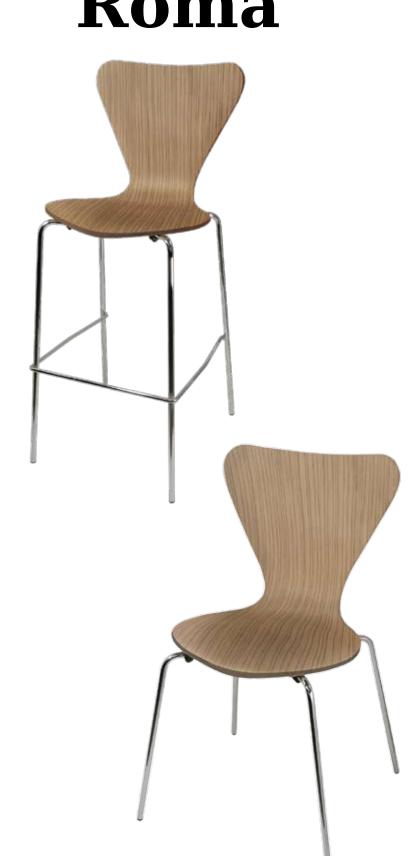

# Create the Perfect Match for your Decor

Our chairs and bar stools will blend perfectly with your decor. A vast choice of wood species is offered to create the perfect match in three easy steps.

## STEP 1

Choose your type



Chair Base height 16-7/8"

> Bar Stool Base height 21-11/16" or 27-11/16"



### STEP 2

Choose your model

#### **Firenze**



Venezia



Roma



#### STEP 3

Choose your veneer Over 20 possibilities

Including common wood species and our Evolution HD wood veneers

















Create your model with our easy-to-use web module at

www.richelieu.com

Bases and seats are sold together

non assembled and unfinished