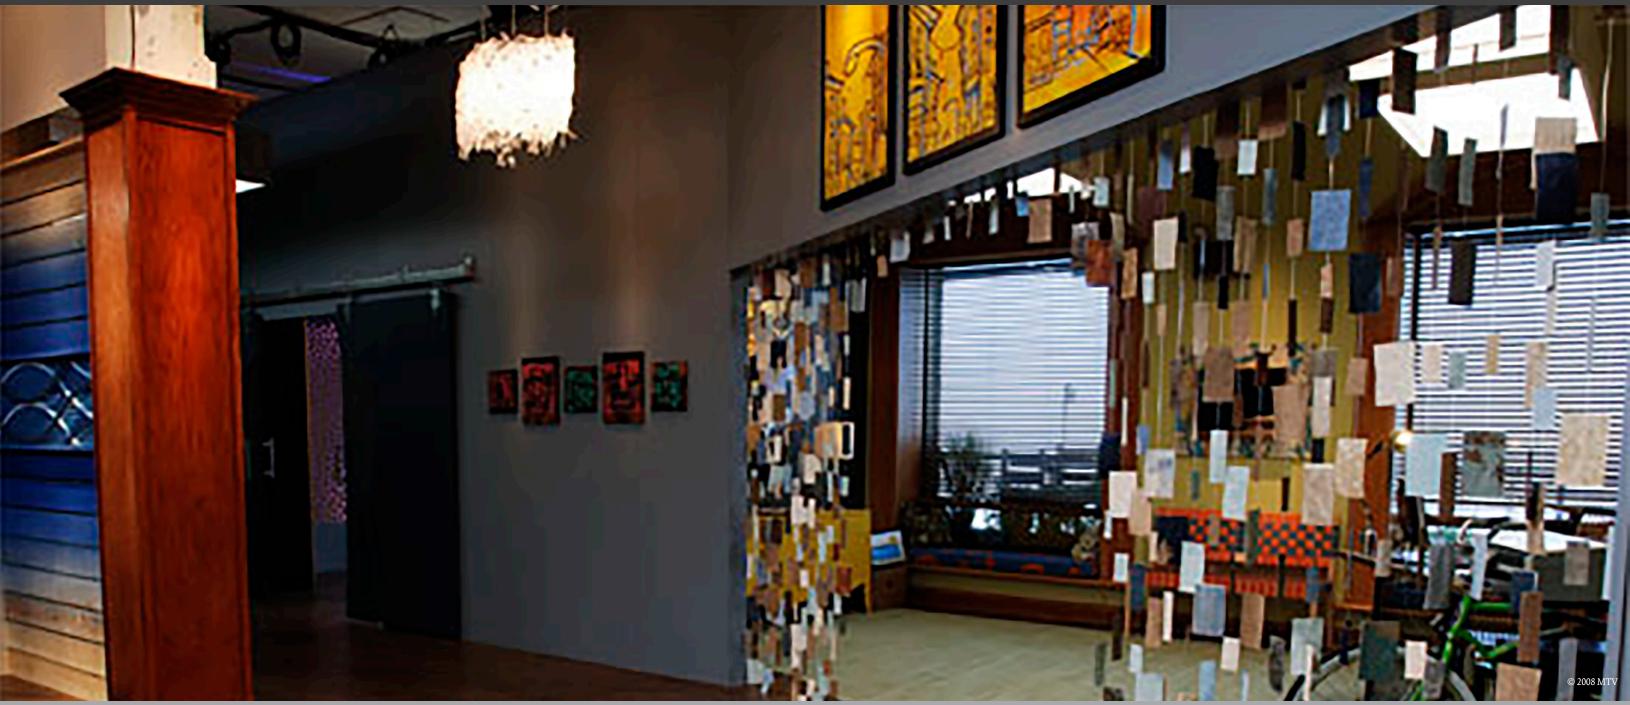

# POST-CONSUMER MATERIAL CURTAIN & LIGHTING MTV REAL WORLD: BROOKLYN

### **OBJECTIVE**:

Design (as Black Valley Design Collective) a postconsumer curtain and light fixtures for the 2008 season of MTV Real World: Brooklyn.

# MATERIAL/SOFTWARE:

- Wallpaper Samples (curtain)
- Fishing Line (curtain construction)
- Hot Glue (curtain construction)
- Cardboard (jig for curtain construction)
- Adobe Photoshop CS3 (digital conceptualization)
  Post-Consumer Casino Playing Cards