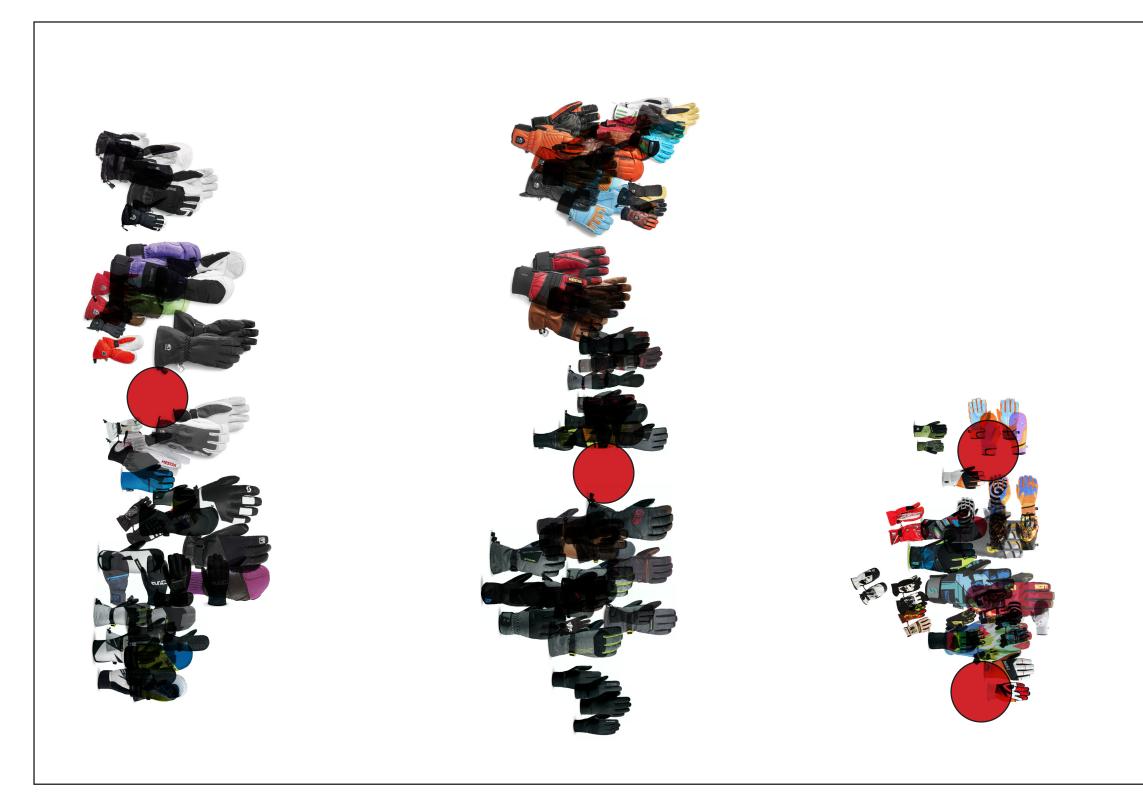

## **Mainstream Sport aesthetic**

THIS DESIGN AESTHETIC IS A HIGHLY SATURATED Market segment that might worth ex-PLORING AS AN INTRO INTO TO A MORE MATURE Market, a sugue into the grocery getter scene

## **aspirational** aesthetic

THIS DESIGN AESTHETIC IS DICATTED BY LATE 30 SOMETHINGS TO REMAIN FASHIONABLE AND Pertinant but not at the expense of being DULL OF APPEARING TO CATER TO THE TRENDS OF THE YOUNG

## FASHION FORWARD AESTHETIC

THIS DESIGN AESTHETIC IS AT THE CUTTIN edge of the sports industry. Huge market OPPORTUNITIES EXIST AT THE LOW END OF THE PRICE SPECTRUM AND A PRICEPOINT CLOSE TO 100 DOLLARS

red circle indicates the price point at which market opportunitues exist

|    | \$200 |
|----|-------|
|    | \$175 |
|    | \$150 |
|    | \$125 |
|    | \$100 |
|    | \$75  |
|    | \$5O  |
|    | \$25  |
| ng | \$O   |