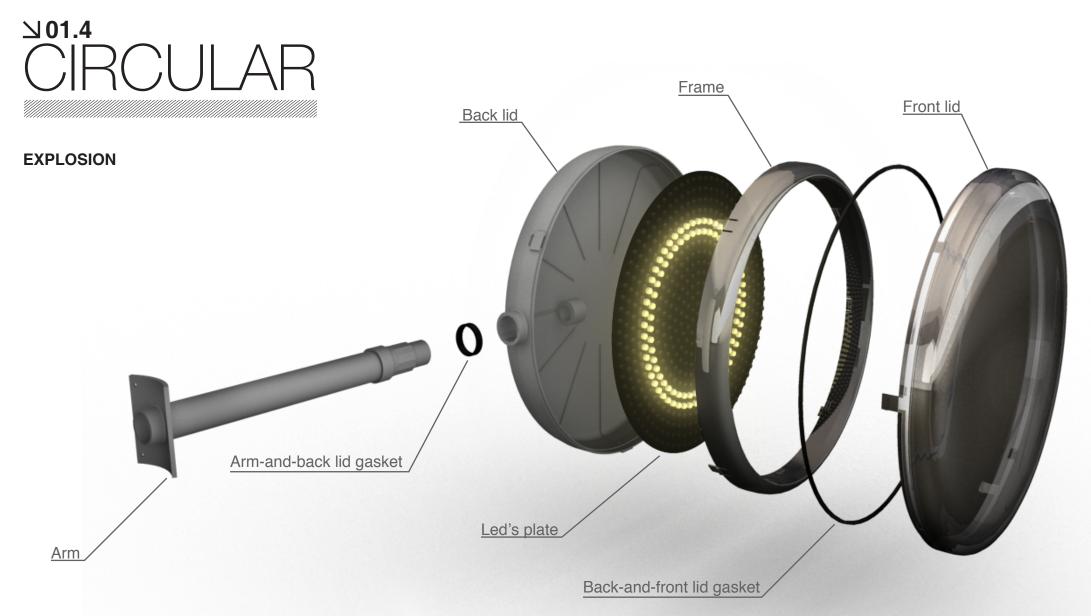

Circular is made of different parts. The Frame, which is made of ABS works as a holder of the leds' plate and frames it at once. Both back and front lid are made of polycarbonate. There are 2 ways of joining them, by ultrasounds or clipped. This project has been made with the clipped solution. In case of doing the joint between the two lids by ultrasonic welding, the surfaces which are in contact would be just flat. The later seems easier and cheaper but the clipped alternative should be developed at least as an option. Between them there is a gasket which avoids the water to get into. Finally the back lid is joint to the main post by an arm, between the also a gasket tries to keep everything hermetic.