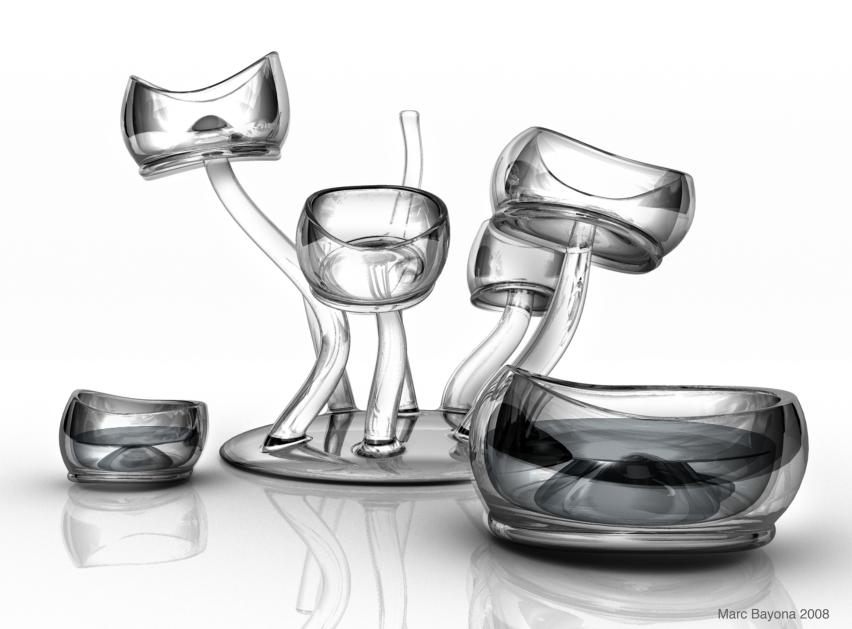

## FUNGHI

This glass "Funghi" is composed of two main parts. The different heads and the base. Altogether would make a shape which evokes like a bunch of mushrooms, from where the name has been inspired.

The head "cap" of the mushroom would be fitted onto the stem. However the stem and the base are fixed, so they are just one piece.

This project was made for Bombay Sapphire. As this brand transmits, Funghi was behind of a pure, attractive and unique shape which is evoked to the nature.

All the lines are spontaneous trying to follow the nature, also all the glasses are different. So all the users can choose which one they like the most or which size is better for them. Also Funghi makes a differentiation among the users because of the fact that each one can enjoy their drink in a different glass.