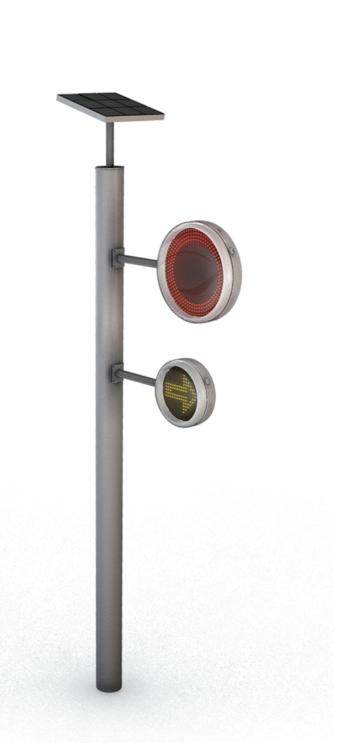

## **APPLICATIONS:**

Circular possess the likelihood of incorporate solar plates. It is possible install a simple structure on the post with which we can obtain solar energy instead of having just a lid on the top of. It would be trendier to incorporate solar plates directly on the traffic light's set, but even though the life of the solar plates is fairly long (between 25 and 30 years) they are not easy to get rid of. These solar plates should be located just when there is the opportunity of getting good advantage of them, otherwise we could damage more our environment than protect it. Also the long post design has also the chance of allowing the solar plate's installation.