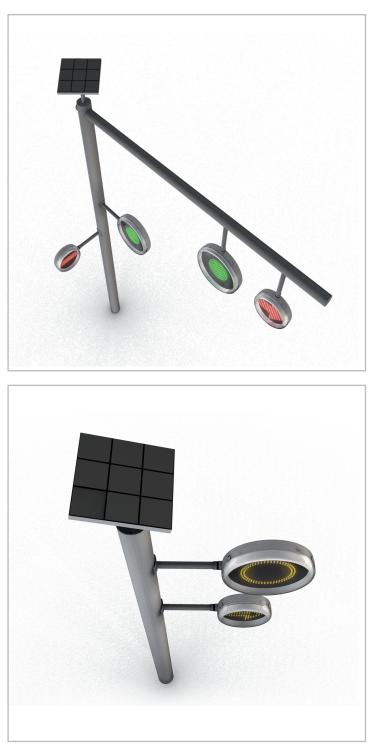

## **APPLICATIONS:**

Circular possess the likelihood of incorporate solar plates. It is possible install a simple structure on the post with which we can obtain solar energy instead of having just a lid on the top of. It would be trendier to incorporate solar plates directly on the traffic light's set, but even though the life of the solar plates is fairly long (between 25 and 30 years) they are not easy to get rid of. These solar plates should be located just when there is the opportunity of getting good advantage of them, otherwise we could damage more our environment than protect it. Also the long post design has also the chance of allowing the solar plate's installation.