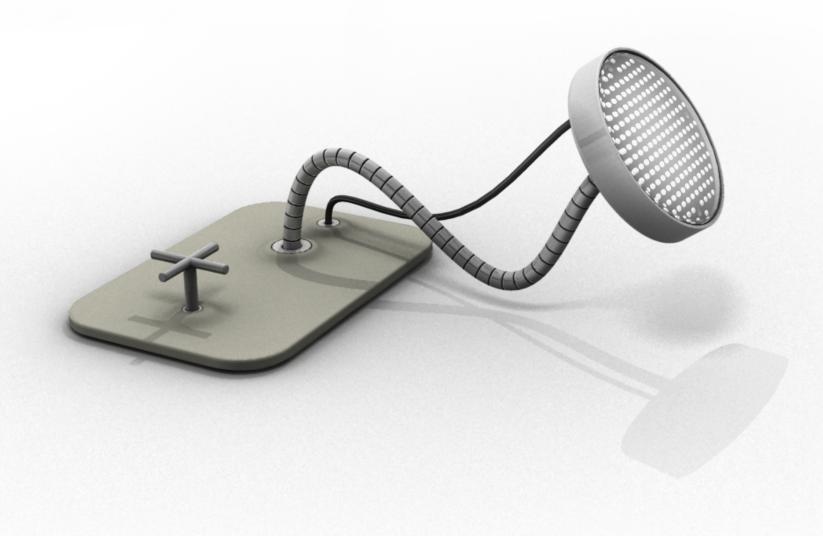

## PHONE

"Phone" it is a mixture of two different concepts together. Before doing this project I thought that it could be interesting or even funny to mix tow different objects and see what can be born from it. It was something closer to a game whit which I could develop some freak things from. I chose a lamp and a shower. I was not really interested in incorporating lights into the shower. There are many projects which play with light and water. So I focused myself trying to make an object which emulates a shower but being in fact a light. It would be like a shower of light.

The dull switch evokes to a tap's handle, it that way as you can ration the amount of light which is coming out as you would do in the shower. Also the base is made of ceramic and the head of the light is like a shower.