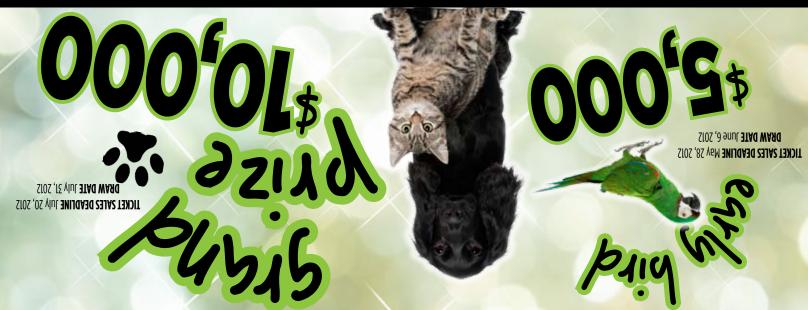

## ONLY 10,000 TICKETS PRINTED!

## Tickets \$20 each or 3 /\$50

All draws will be made at the Edmonton Humane Society's new location 13620 163 St. NW. Winning tickets will be returned to the drum after each draw. Winners will be contacted by phone and mail. Tickets will not be issued until cheques have cleared their respective financial institutions. Ticket purchases are not eligible for tax receipts. All ticket purchasers must be at least 18 years of age and tickets may only be purchased or sold within Alberta. Only 10,000 tickets printed. For full lottery rules visit www.edmontonhumanesociety.com. Lottery License #XXXXXXX