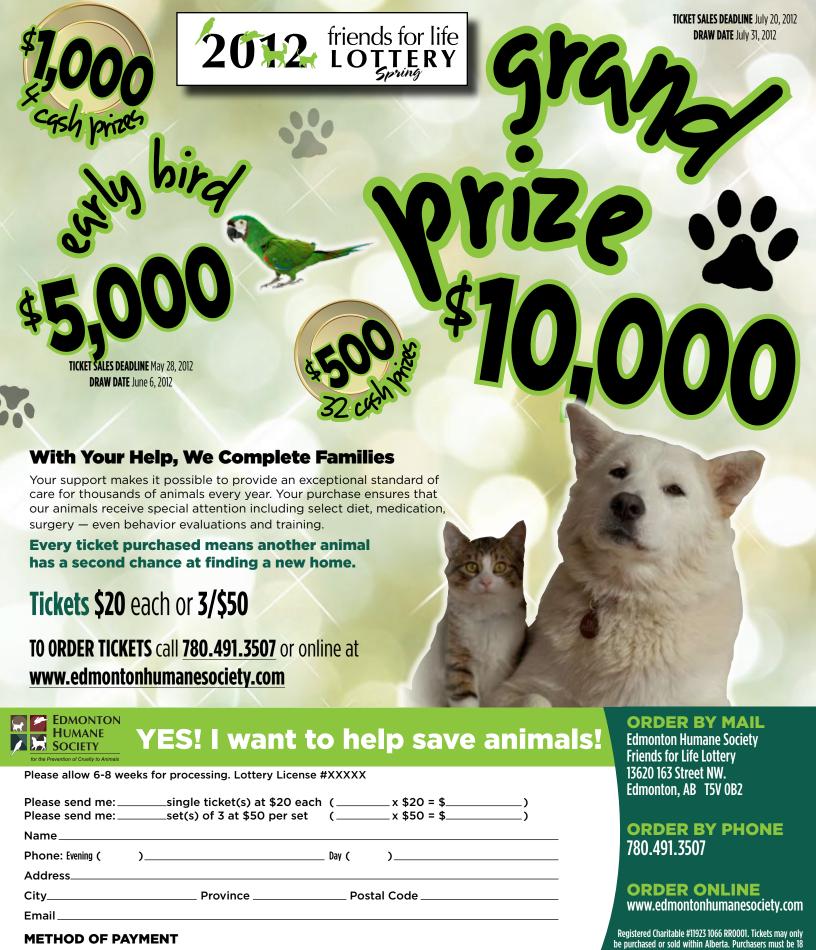

## ONLY 10,000 TICKETS PRINTED!

## Tickets \$20 each or 3 /\$50

All draws will be made at the Edmonton Humane Society's new location 13620 163 St. NW. Winning tickets will be returned to the drum after each draw. Winners will be contacted by phone and mail. Tickets will not be issued until cheques have cleared their respective financial institutions. Ticket purchases are not eligible for tax receipts. All ticket purchasers must be at least 18 years of age and tickets may only be purchased or sold within Alberta. Only 10,000 tickets printed. For full lottery rules visit www.edmontonhumanesociety.com. Lottery License #XXXXXXX

10 ORDER TICKETS call 780.491.3507 or online at www.edmontonhumanesociety.com