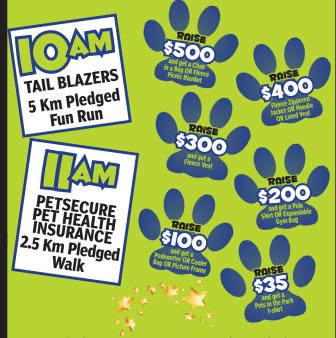

#### 9am 20th Annual Pets in the Park opens

- Huge Silent Auction opens
- Stage Activities all day
- Sponsors Row & Exhibitor Showcase
- 10am Tail Blazers 5 Km Pledged Fun Run
- 11am Petsecure Pet Health Insurance 2.5 Km Pledged Walk

**TOP** pledge earner receives a \$500 gift certificate!

2<sup>nd</sup> place pledge earner receives a \$300 gift certificate!

Prizes for the **TOP TEAM!** 

13620 - 163 Street NW Edmonton, AB | T5V 0B2 phone: **780-491-3507** fax: 780-479-8946

ehspetsinthepark.com

Prizes are not cumulative – except the t-shirt. The Edmonton Humane Society reserves the right to substitute prize items. Prizes will be announced based on pledges received and verified by 12:00 noon on Sunday, June 24, 2012.