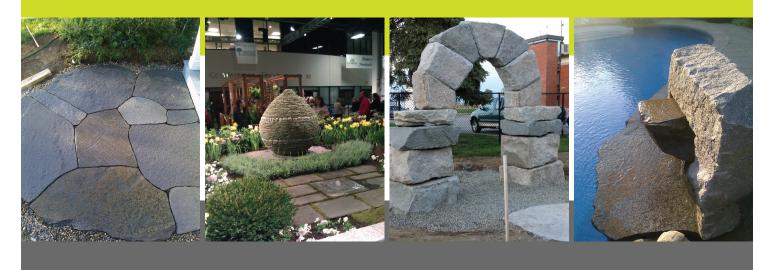

At New England Land Artisan, stonework is our foundation and horticulture is our roots. We offer landscape construction and horticultural services, specializing in authentic New England dry-lay stonework.

We have an insatiable desire to create and build. Starting with a concept of mind and spirit, the design process is embraced and driven by optimism and constant inspiration. The result is thoughtful and expressive outdoor spaces, and objects that have true purpose.

Whether you desire a beautiful sculpture, walkway, wall, patio, stairs or any stone feature — with care, craft and 22 years of experience — we can create gorgeous and timeless environments that beautify your home and landscape for you and your family to enjoy for generations