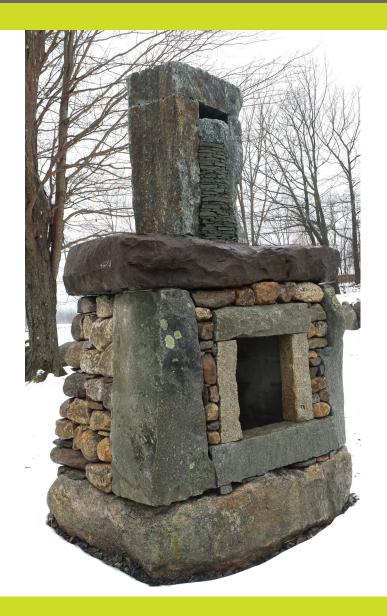

At New England Land Artisan, stonework is our foundation and horticulture is our roots. We offer landscape construction and horticultural services, specializing in authentic New England dry-lay stonework.

We have an insatiable desire to create and build. Starting with a concept of mind and spirit, the design process is embraced and driven by optimism and constant inspiration. The result is thoughtful and expressive outdoor spaces, and objects that have true purpose.

Whether you desire a beautiful sculpture, walkway, wall, patio, stairs or any stone feature — with care, craft and 22 years of experience — we can create gorgeous and timeless environments that beautify your home and landscape for you and your family to enjoy for generations