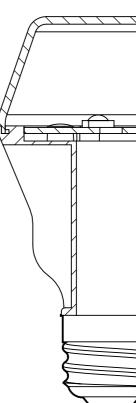

С

D

E

F

|                                                                                                                                  |                                    |                     |                                   |                                              | D  |  |  |  |
|----------------------------------------------------------------------------------------------------------------------------------|------------------------------------|---------------------|-----------------------------------|----------------------------------------------|----|--|--|--|
|                                                                                                                                  |                                    | Section             | A NC                              | Ą-Ą                                          |    |  |  |  |
| UNLESS OTHERWISE SPECIFIED:<br>DIMENSIONS ARE IN MILLIMETERS<br>SURFACE FINISH:<br>TOLERANCES:<br>LINEAR: ±0.05<br>ANGULAR: ±0.5 | FINISH:                            | CHINED              | DEBUR AND<br>BREAK SHARP<br>EDGES | DO NOT SCALE DRAWING REVISION ERROR!:Revisio | 'n |  |  |  |
| DRAWN                                                                                                                            | NATURE DATE                        |                     |                                   | HIGH POWERED LED                             |    |  |  |  |
| CHK'D<br>APPV'D<br>MFG                                                                                                           |                                    |                     |                                   | BULB SECTION & EXPLOD                        | E  |  |  |  |
| Q.A                                                                                                                              |                                    | MATERIAL:<br>SEE BO | M                                 | DWG NO. SRDWG_0005                           | 3  |  |  |  |
|                                                                                                                                  | WEIGHT: ERRORI:WeightERRORI:Weight |                     | ROR!:Weight                       | SCALE:1:1 SHEET 2 OF 2                       |    |  |  |  |