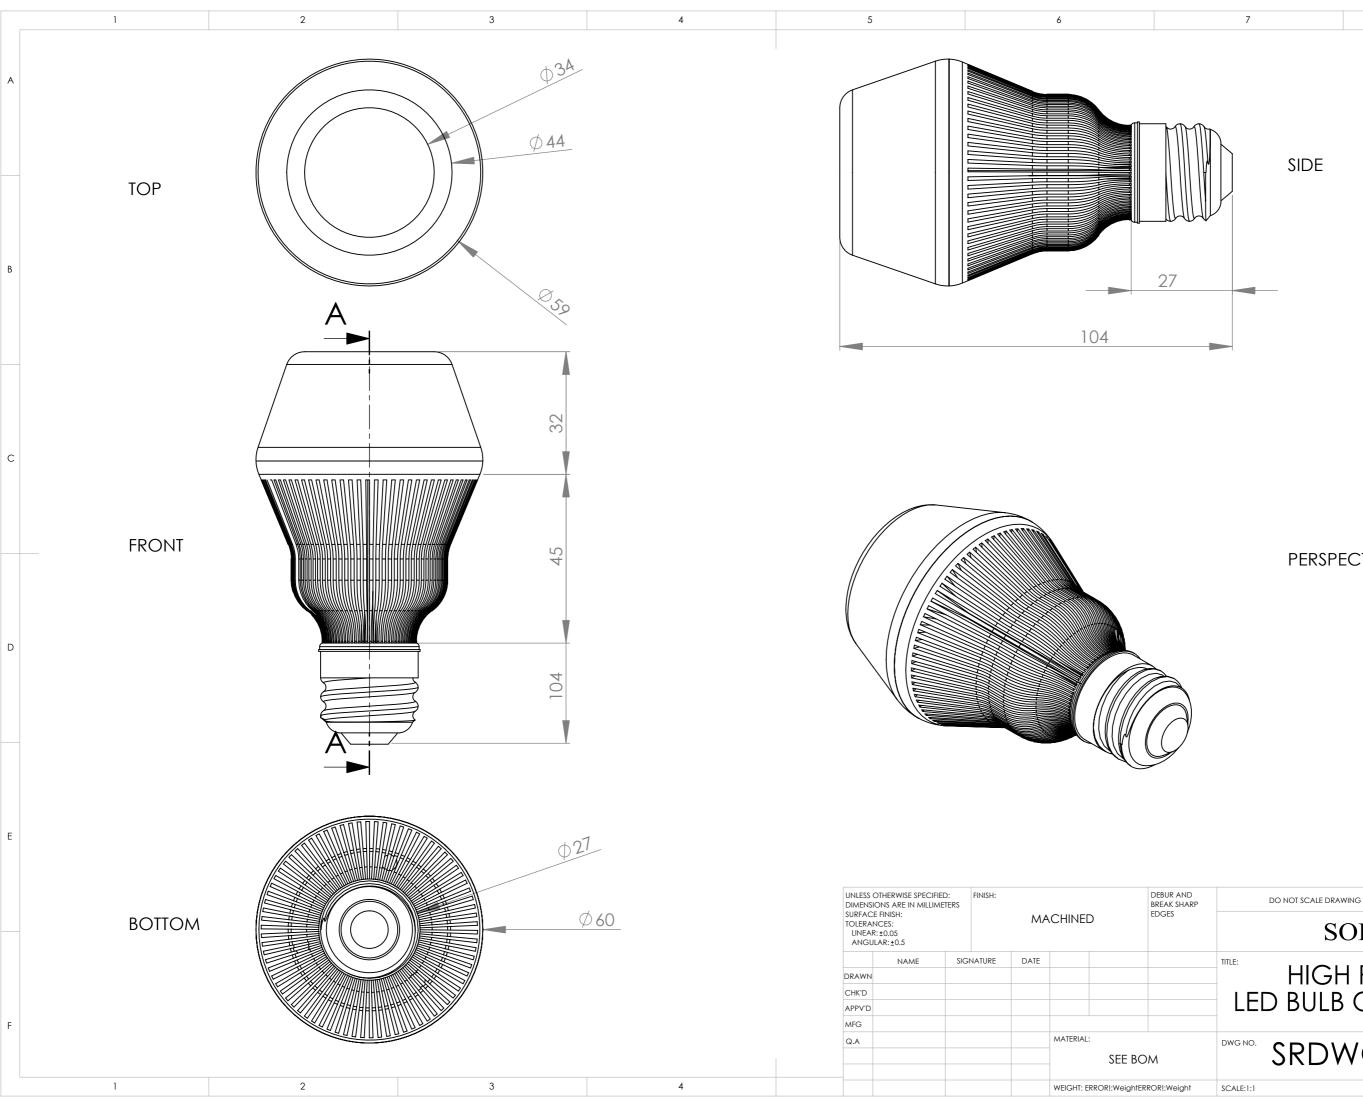

| ND<br>HARP | DO NOT SCALE DRAWING REVISION ERROR |              |    |  |  |  |  |
|------------|-------------------------------------|--------------|----|--|--|--|--|
|            | SOFTRAY                             |              |    |  |  |  |  |
|            | HIGH POWERED                        |              |    |  |  |  |  |
|            | DWG NO. SRDWC                       | G_0004       | A3 |  |  |  |  |
|            | SCALE:1:1                           | SHEET 1 OF 2 |    |  |  |  |  |