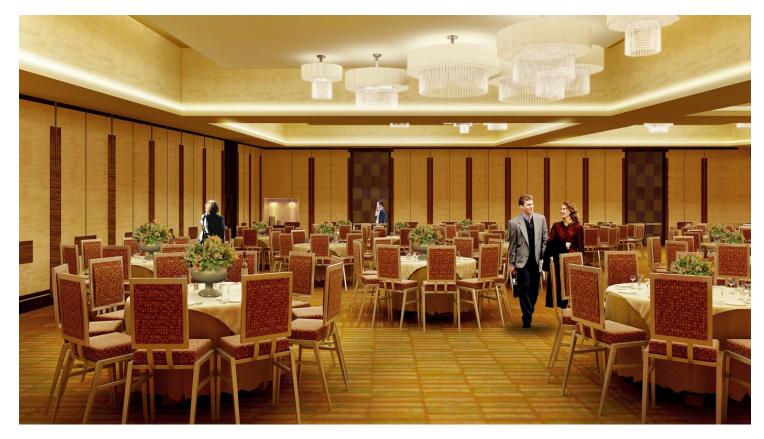

### amenities

Casino with 42-table poker room and 680 slot machines; Mandara spa; pool; sun lounge; House of Blues Music Hall and Foundation Room; special events facility including retail concourses with restaurants and food court

### schedule

Opening:

Casino of the Wind - Aug. 2008 Hotel tower - Oct. 2010 Special events facility - Oct. 2010