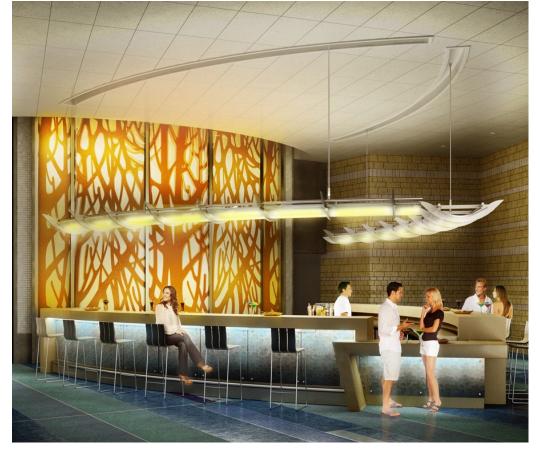

### amenities

Casino with 42-table poker room and 680 slot machines; Mandara spa; pool; sun lounge; House of Blues Music Hall and Foundation Room; special events facility including retail concourses with restaurants and food court

## key collaborators

Rockwell Group (interior design of public areas) Idletime Networks (House of Blues design consultant)