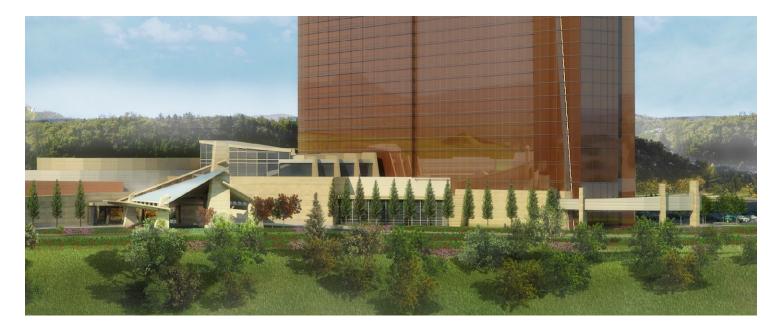

spa
Total over 1.2 million SF

### amenities

Casino with 42-table poker room and 680 slot machines; Mandara spa; pool; sun lounge; House of Blues Music Hall and Foundation Room; special events facility including retail concourses with restaurants and food court

### services provided

Architectural design (full-service) Interior design (hotel guestrooms)

## key collaborators

Rockwell Group (interior design of public areas) Idletime Networks (House of Blues design consultant)

### schedule

Opening:

Casino of the Wind - Aug. 2008 Hotel tower - Oct. 2010 Special events facility - Oct. 2010

# Mohegan Sun's Project Horizon Uncasville, Connecticut, USA











# Mohegan Sun's Project Horizon Uncasville, Connecticut, USA





# Mohegan Sun's Project Horizon Uncasville, Connecticut, USA