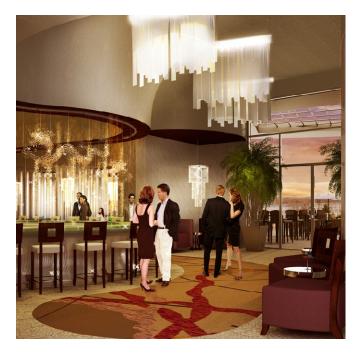

Total over 1.2 million SF

### amenities

Casino with 42-table poker room and 680 slot machines; Mandara spa; pool; sun lounge; House of Blues Music Hall and Foundation Room; special events facility including retail concourses with restaurants and food court

### services provided

Architectural design (full-service) Interior design (hotel guestrooms)

## key collaborators

Rockwell Group (interior design of public areas) Idletime Networks (House of Blues design consultant)

### schedule

Opening:

Casino of the Wind - Aug. 2008 Hotel tower - Oct. 2010 Special events facility - Oct. 2010

# Mohegan Sun's Project Horizon Uncasville, Connecticut, USA











# Mohegan Sun's Project Horizon Uncasville, Connecticut, USA





# Mohegan Sun's Project Horizon Uncasville, Connecticut, USA