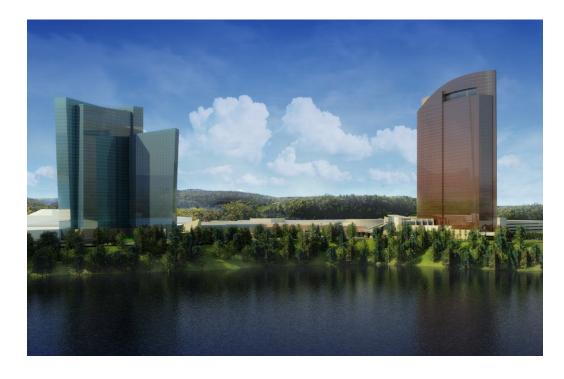

# Mohegan Sun's Project Horizon

**Uncasville, Connecticut, USA** 

#### size

Site: 700 acres
919 guestrooms:
658 Mohegan Sun rooms
261 House of Blues themed rooms
64,000 SF casino addition including
45,000 SF of gaming space
("Casino of the Wind")
150,000 SF of retail and F&B
23,000 SF of meeting space
750,000 SF podium
20,000 SF spa
Total over 1.2 million SF