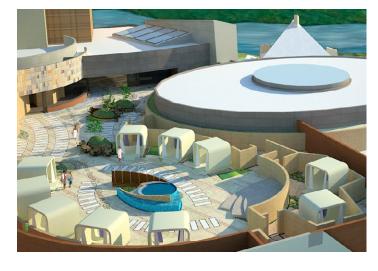

### amenities

Casino with 42-table poker room and 680 slot machines; Mandara spa; pool; sun lounge; House of Blues Music Hall and Foundation Room; special events facility including retail concourses with restaurants and food court