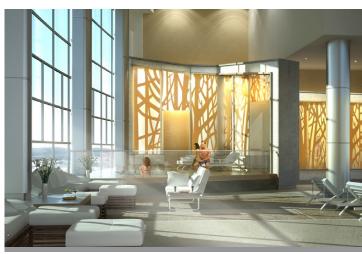

### amenities

Casino with 42-table poker room and 680 slot machines; Mandara spa; pool; sun lounge; House of Blues Music Hall and Foundation Room; special events facility including retail concourses with restaurants and food court