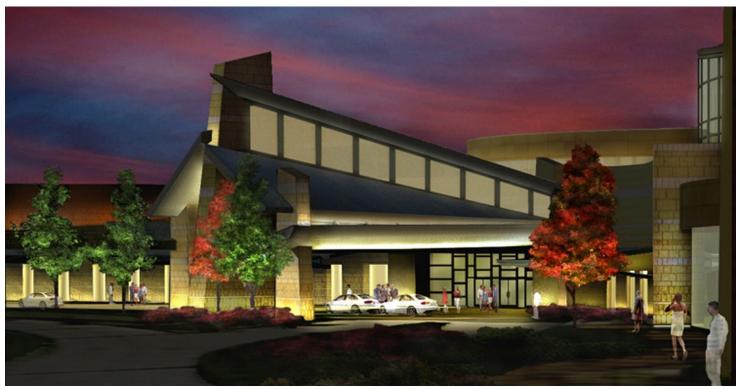

and F&B
23,000 SF of meeting space
750,000 SF podium
20,000 SF spa
Total over 1.2 million SF

### amenities

Casino with 42-table poker room and 680 slot machines; Mandara spa; pool; sun lounge; House of Blues Music Hall and Foundation Room; special events facility including retail concourses with restaurants and food court

### services provided

Architectural design (full-service) Interior design (hotel guestrooms)

## key collaborators

Rockwell Group (interior design of public areas) Idletime Networks (House of Blues design consultant)

### schedule

Opening:

Casino of the Wind - Aug. 2008 Hotel tower - Oct. 2010 Special events facility - Oct. 2010

# Mohegan Sun's Project Horizon Uncasville, Connecticut, USA











# Mohegan Sun's Project Horizon Uncasville, Connecticut, USA





# Mohegan Sun's Project Horizon Uncasville, Connecticut, USA