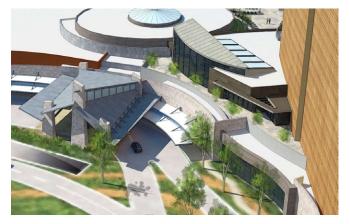

a
Total over 1.2 million SF

### amenities

Casino with 42-table poker room and 680 slot machines; Mandara spa; pool; sun lounge; House of Blues Music Hall and Foundation Room; special events facility including retail concourses with restaurants and food court

### services provided

Architectural design (full-service) Interior design (hotel guestrooms)

## key collaborators

Rockwell Group (interior design of public areas) Idletime Networks (House of Blues design consultant)

### schedule

Opening:

Casino of the Wind - Aug. 2008 Hotel tower - Oct. 2010 Special events facility - Oct. 2010

# Mohegan Sun's Project Horizon Uncasville, Connecticut, USA











# Mohegan Sun's Project Horizon Uncasville, Connecticut, USA





# Mohegan Sun's Project Horizon Uncasville, Connecticut, USA