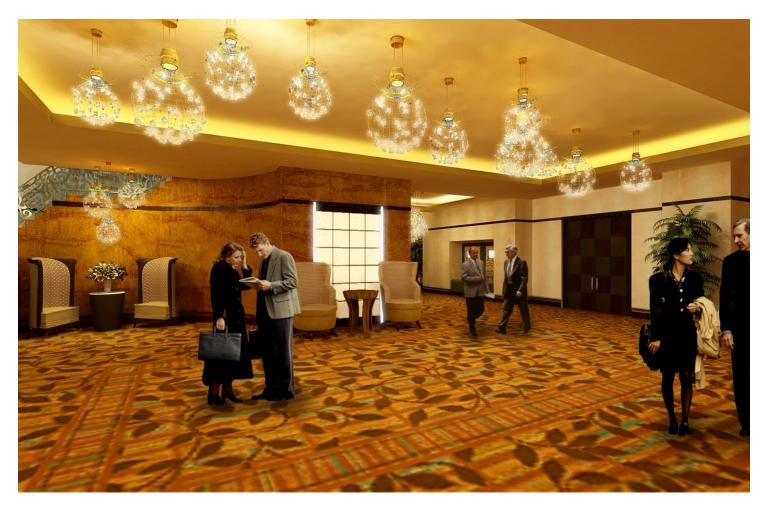

### amenities

Casino with 42-table poker room and 680 slot machines; Mandara spa; pool; sun lounge; House of Blues Music Hall and Foundation Room; special events facility including retail concourses with restaurants and food court