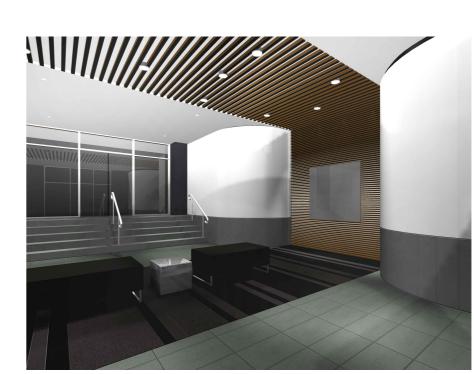

ELEVATION H, OPTION 1: 3D REPRESENTATION, REFERENCE IMAGE ONLY

ELEVATION I: 3D REPRESENTATION, REFERENCE IMAGE ONLY