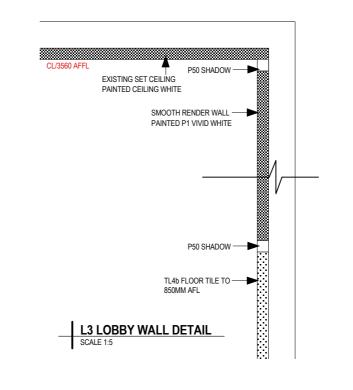

ELEVATION H, OPTION 1: 3D REPRESENTATION, REFERENCE IMAGE ONLY







ELEVATION I: 3D REPRESENTATION, REFERENCE IMAGE ONLY

## **SHELDON**







SHELDON INTERIORS Level 5, 174 Pacific Hwy St Leonards NSW 2065 P: 02 9906 6666 F: 02 9906 6 Contractor must verify all dimensions on site before commencing any work or making any shop drawings which must be approved before manufacture.

All dimensions in millimetres unless noted otherwise. Figured dimensions are to be used in preference to scaling from drawing.

This document is copyright and shall remain the property of Sheldon

Unauthorised amendment, retention, copying and use of this document, in any form what so ever, is prohibited.

## **FOR TENDER**

## 113 WICKS ROAD

113 WICKS ROAD NORTH RYDE NSW 2113

| ١ | DRAWING TITLE |
|---|---------------|
|---|---------------|

NOTE:

scaling from drawing.

No.