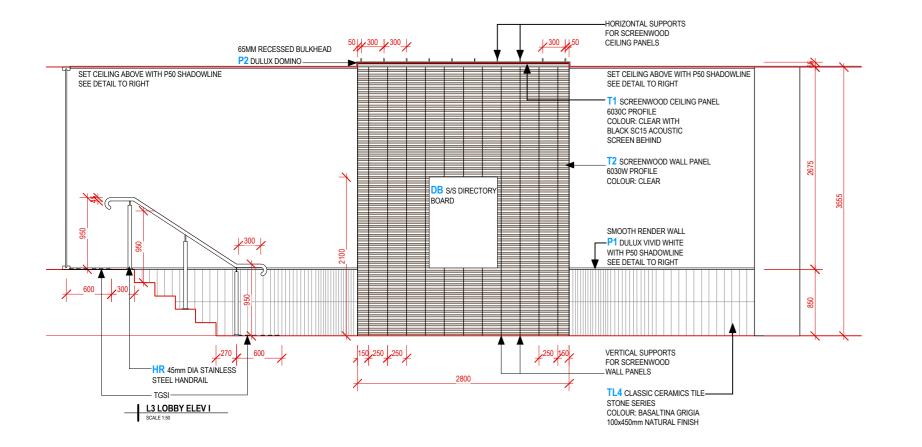

ELEVATION H, OPTION 1: 3D REPRESENTATION, REFERENCE IMAGE ONLY

ELEVATION I: 3D REPRESENTATION, REFERENCE IMAGE ONLY