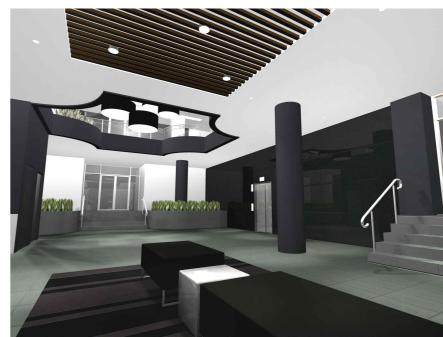

ELEVATION H, OPTION 1: 3D REPRESENTATION, REFERENCE IMAGE ONLY

ELEVATION I: 3D REPRESENTATION, REFERENCE IMAGE ONLY