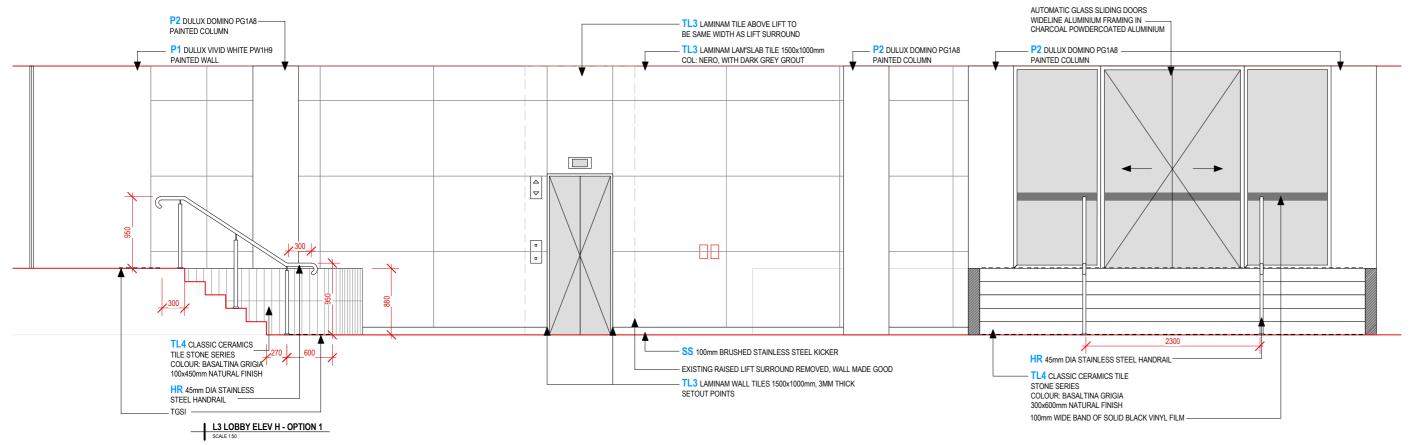

ELEVATION H, OPTION 1: 3D REPRESENTATION, REFERENCE IMAGE ONLY

ELEVATION I: 3D REPRESENTATION, REFERENCE IMAGE ONLY