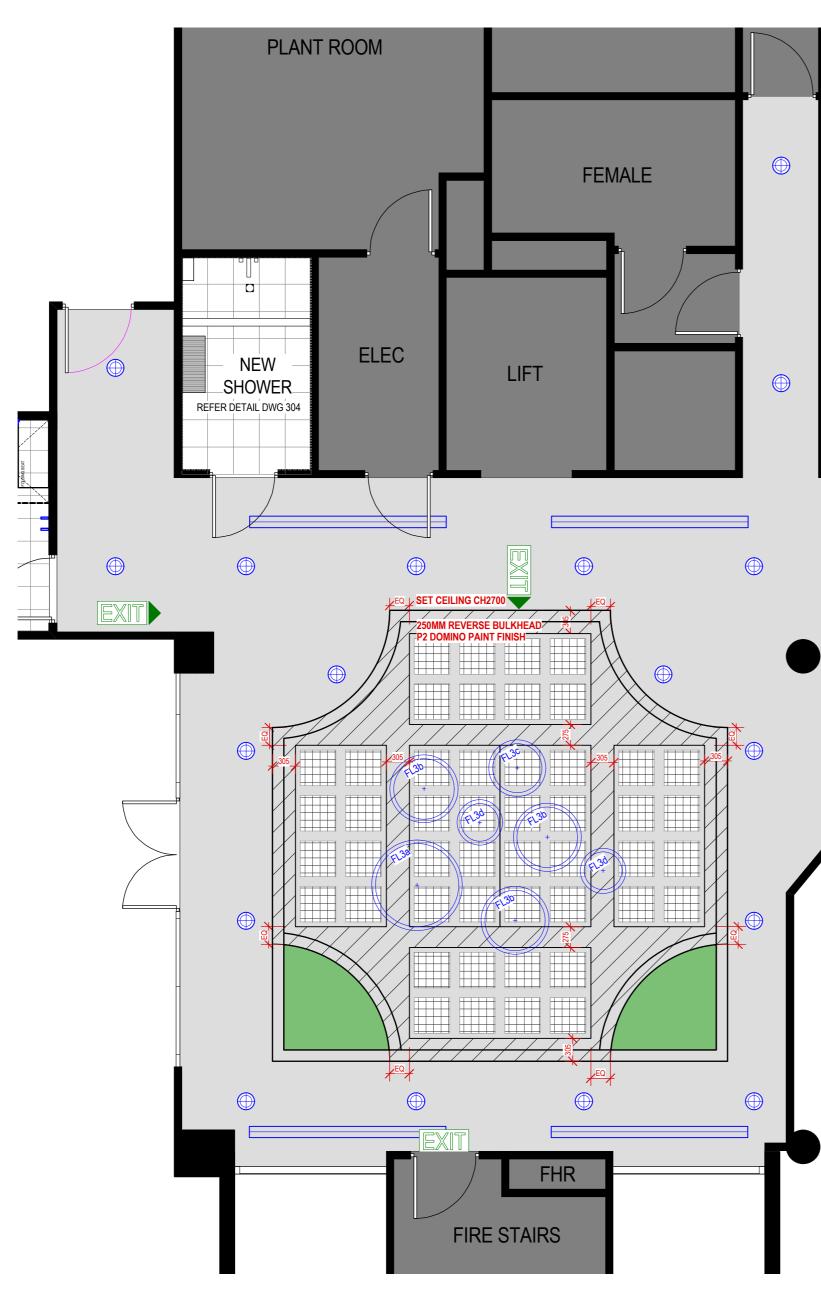

| REFLECTED CEILING LEGEND                                           |                                                                                                                                              |                                                                                                                                                                                                   |                                                                                                                                       |  |  |  |  |
|--------------------------------------------------------------------|----------------------------------------------------------------------------------------------------------------------------------------------|---------------------------------------------------------------------------------------------------------------------------------------------------------------------------------------------------|---------------------------------------------------------------------------------------------------------------------------------------|--|--|--|--|
| CODE                                                               | ITEM                                                                                                                                         | CODE                                                                                                                                                                                              | ITEM                                                                                                                                  |  |  |  |  |
| LIGHTIN                                                            | G                                                                                                                                            | A/C MECHANICAL SERVICES                                                                                                                                                                           |                                                                                                                                       |  |  |  |  |
|                                                                    | EXISTING 1200x300 CEILING LIGHTS TO REMAIN EXISTING 1200x300 CEILING LIGHTS RELOCATED NEW T5 1200x300 FLUORESCENT LIGHT                      |                                                                                                                                                                                                   | 600x600 A/C REGISTER - EX. / NEW / REMOVED                                                                                            |  |  |  |  |
| []                                                                 | - EXISTING TO BE REMOVED OR RELOCATED                                                                                                        |                                                                                                                                                                                                   | NEW LINEAR A/C DIFUSER, LENGTH VARIES                                                                                                 |  |  |  |  |
| EXIT EXIT                                                          | EXISTNG/ NEW, RELOCATED EXIT SIGN                                                                                                            |                                                                                                                                                                                                   | FINISH TO MATCH CEILING<br>A/C RETURN AIR - EXISTING / NEW                                                                            |  |  |  |  |
|                                                                    | FL1 - NEW RECESSED LED DOWN LIGHT WITH FLAT<br>GLASS LENS, SILVER TRIM - 32W - <b>PIERLITE -</b><br>DOT9570 or EQ                            | CEILINGS                                                                                                                                                                                          |                                                                                                                                       |  |  |  |  |
| •                                                                  | FL2 - DELTALIGHT ULTRA S LIGHT 112MM DIA,<br>SILVER FINISH. RETROFIT WITH 240V LED LAMP                                                      |                                                                                                                                                                                                   | EXISTING SUSPENDED 1200x600 CEILING GRID<br>SYSTEM @ 2700HIGHT WITH FINE FISHER CEILING<br>TILES UNLESS NOTED OTHERWISE - C.O.S.      |  |  |  |  |
| ·                                                                  | SUSPENDED FEATURE DRUM LIGHT -<br>1200MM DIA x 450MM HIGH, SUSPENDED 2400MM<br>FROM CEILING, TO BOTTOM OF LIGHT SHADE, S/S<br>RODS & FIXINGS | CH:2700                                                                                                                                                                                           | SET PLASTERBOARD CEILINGS @ NOMINATED<br>HEIGHTS<br>SET PLASTERBOARD BULKHEADS @ NOMINATED<br>HEIGHTS                                 |  |  |  |  |
| (1)<br>(1)<br>(1)<br>(1)<br>(1)<br>(1)<br>(1)<br>(1)<br>(1)<br>(1) | SUSPENDED FEATURE DRUM LIGHT -<br>900MM DIA x 450MM HIGH, SUSPENDED 1500MM<br>FROM CEILING, TO BOTTOM OF LIGHT SHADE, S/S<br>RODS & FIXINGS  |                                                                                                                                                                                                   | PERFORATED SET PLASTER BOARD CEILINGS @<br>NOMINATED HEIGHTS AND SETOUT DETAILS<br>LAFARGE ACOUSTISHIELD RECTANGULAR<br>PATTERN LASC2 |  |  |  |  |
| (2.3°)                                                             | SUSPENDED FEATURE DRUM LIGHT -<br>750MM DIA x 450MM HIGH, SUSPENDED 2700MM<br>FROM CEILING, TO BOTTOM OF LIGHT SHADE, S/S<br>RODS & FIXINGS  | NOTES :<br>- RELOCATE FLOURESCENT LIGHTS TO SUIT NEW PARTITION<br>LAYOUT AND FURNITURE LAYOUT. TO COMPLY WITH RELEVENT                                                                            |                                                                                                                                       |  |  |  |  |
|                                                                    | SUSPENDED FEATURE DRUM LIGHT -<br>600MM DIA x 450MM HIGH, SUSPENDED 1900MM<br>FROM CEILING, TO BOTTOM OF LIGHT SHADE, S/S<br>RODS & FIXINGS  | AUSTRALIAN STANDARDS EXIT AND EMERGENCY LIGHTING ALTERATIONS AND ADDITIONS TO SUIT NEW PARTITION LAYOUT TO RELEVANT                                                                               |                                                                                                                                       |  |  |  |  |
| FIRE SE                                                            | RVICES                                                                                                                                       | AUSTRALIAN STANDARDS. CONTRACTOR TO SUPPLY<br>CERTIFICATION AT COMPLETION.                                                                                                                        |                                                                                                                                       |  |  |  |  |
|                                                                    | FIRE SUPRESSION SPRINKLERS -<br>EXISTING / NEW / RELOCATED / DEMOLISHED                                                                      | - ALL NEW LIGHT SWITCHING TO BE LOCATED @1100 ABOVE<br>FFL. TO CENTRE OF SWITCH. ALL ROOMS TO BE SWITCHED<br>SEPERATLY                                                                            |                                                                                                                                       |  |  |  |  |
| $\Box \bigcirc \Box$                                               | EWIS SPEAKER - EXISTING/ NEW, RELOCATED                                                                                                      |                                                                                                                                                                                                   |                                                                                                                                       |  |  |  |  |
| © S ©<br>© I ©                                                     | SMOKE DETECTOR - EX. / NEW / REMOVED<br>SPIT FIRE EMERGENCY LIGHT<br>EX./ NEW / REMOVED                                                      | - ELECTRICAL / LIGHTING LAYOUT TO BE READ IN<br>CONJUNCTION WITH JOINERY DWG'S FOR LOCATION OF<br>OUTLETS AND LIGHTING.                                                                           |                                                                                                                                       |  |  |  |  |
| ⊕ � �<br>FⅢ                                                        | HEAT DETECTOR - EX. / NEW / REMOVED<br>FIRE HOSE REEL                                                                                        | - ALL MATERIALS AND EQUIPMENT TO BE INSTALLED IN<br>ACCORDANCE WITH MANUFACTURER'S RECOMMENDATIONS<br>AND BE IN COMPLIANCE WITH THE REQUIREMENTS OF<br>RELEVANT CODE REGULATIONS AND AUTHORITIES. |                                                                                                                                       |  |  |  |  |

### NOTE:

RE-INSTALL EXISTING FIRE SERVICES IN EXISTING LOCATION

## **113 WICKS ROAD**

113 WICKS ROAD NORTH RYDE

CLIENT NAME:

DRAWING TITLE : L4 REFLECTED CEILING

| SCALE   | DRAWN BY: | DATE:       | DRAWING SIZE: |  |  |  |  |  |
|---------|-----------|-------------|---------------|--|--|--|--|--|
| 1:50    | PA        | 12.12.11    | A2            |  |  |  |  |  |
| JOB NO# | QUOTE NO# | DRAWING NO# | REVISION      |  |  |  |  |  |
| 1191    | Q2160     | L4_103      | C             |  |  |  |  |  |