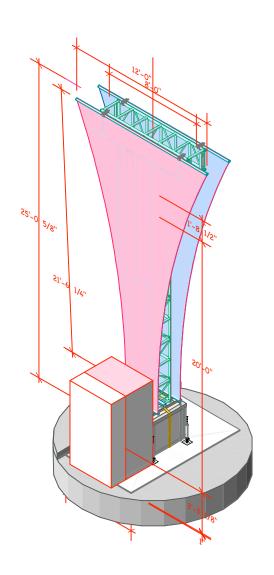

## •NOTES:

- •STEEL ROADPLATE WITH CENTRE PAIR OF 'D' HOLES -APPROX  $72lb/ft^2 = 4320lb$
- 2 @ 2" RATCHET STRAPS SWL = 3500lb
- •BALLAST BLOCK WITH SCREWJACKS 3000lb
- •TRUSS 20.5" THROUGHOUT 2@ 10' PIECES
- GRAPPLED TO 8' HORIZONTAL
- •MEYER UPA-1PR SPEAKER Tech Ref:
- http://www.meyersound.com/products/ultraseries/upa -1p/
- •PRINTED FABRIC VINYL MESH 75/25%
- •COCA-COLA VENDING MACHINE ONE PER **ROADPLATE AS SHOWN**
- •WEIGHT TBD
- •DIMS: 3'-9½" WIDE" X 3'-10" DEEP X +80" HIGH
- •THE DEPTH IS SPLIT BETWEEN A 1'-4" DOOR AND A 2'-6" BODY WITH FOUR ADJUSTABLE FEET SET IN FROM EACH CORNER SO ALL FEET ARE PLACED ON

ROADPLATE.

© Jeremy Thom Productions 11 Glenwood Road, Scarsdale, NY10583, USA

tel: 914.722.6730 cell: 914.815.0120 email: jeremythom@earthlink.net

PROJECT: CBGB TIMES SQUARE ALL-DAY MUSIC PARTY October 12 2013

CLIENT: SWPRODS

TITLE: BANNER TOWER

SCALE: 1:75

DATE: 10.03.13© DRG.#: 452

REV: **C** DATE 10.09.13