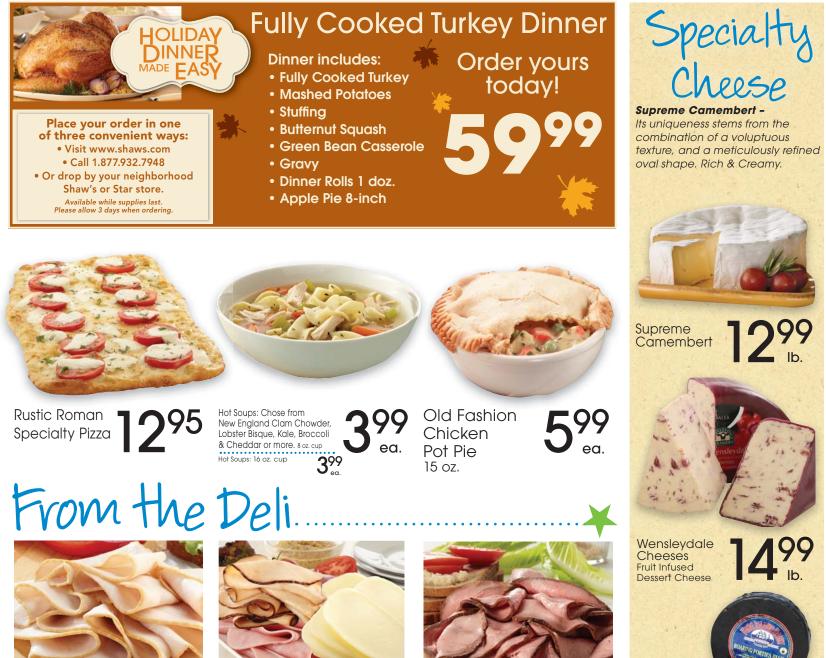

99 lb.

Manager's Choice Thin 'n Trim Roast Beef

All Natural Sesame Shell Pasta Salad

Mozzarella Cups or BelGioioso Grated or Shredded Cheese Cups 7-8 oz. Galbani or 5 oz. BelGioioso

Roaring 40's Blue Cheese