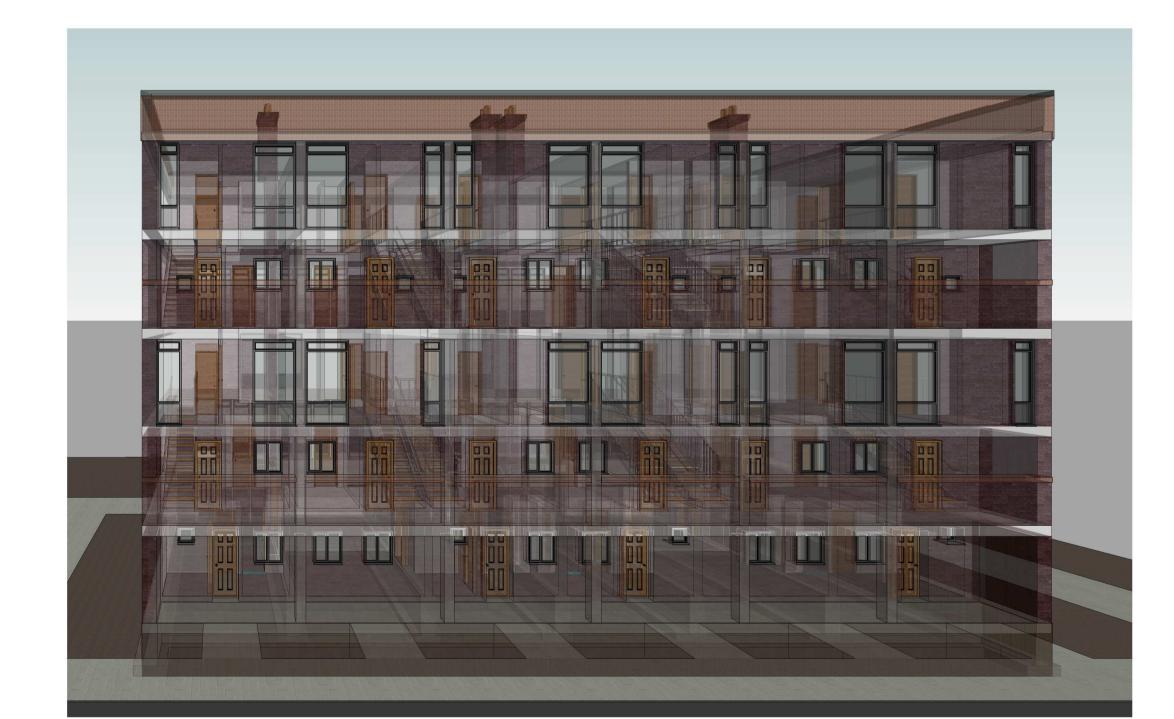

5 3D View mono 2

4 3D View mono 1

|                                     |                   | W        | all Material Takeoff |          |
|-------------------------------------|-------------------|----------|----------------------|----------|
| Туре                                | Material:<br>Area | Volume   | Material: Volume     | Cost     |
| Ex<br>Concrete                      |                   |          |                      | €57.64   |
| Ext - 215 -<br>Brick                |                   |          |                      | €329.48  |
| Fnd 440<br>Trench<br>Blockwk        |                   |          |                      | €664.74  |
| gable<br>Intwall 3                  |                   |          |                      | €1536.98 |
| gable wall                          |                   |          |                      | €952.32  |
| gableEXTw<br>all 2                  |                   |          |                      | €811.02  |
| gableEXTw<br>all 3                  |                   | 14.89 m³ |                      | €178.72  |
| internal part<br>Partn - p<br>100 p |                   |          |                      | €699.10  |
| overloap                            |                   |          |                      | €202.60  |
| parapet wall                        |                   |          |                      | €225.12  |
| part -Stud 2                        |                   |          |                      | €15.09   |
|                                     |                   |          |                      | €5672.82 |
|                                     |                   |          |                      |          |