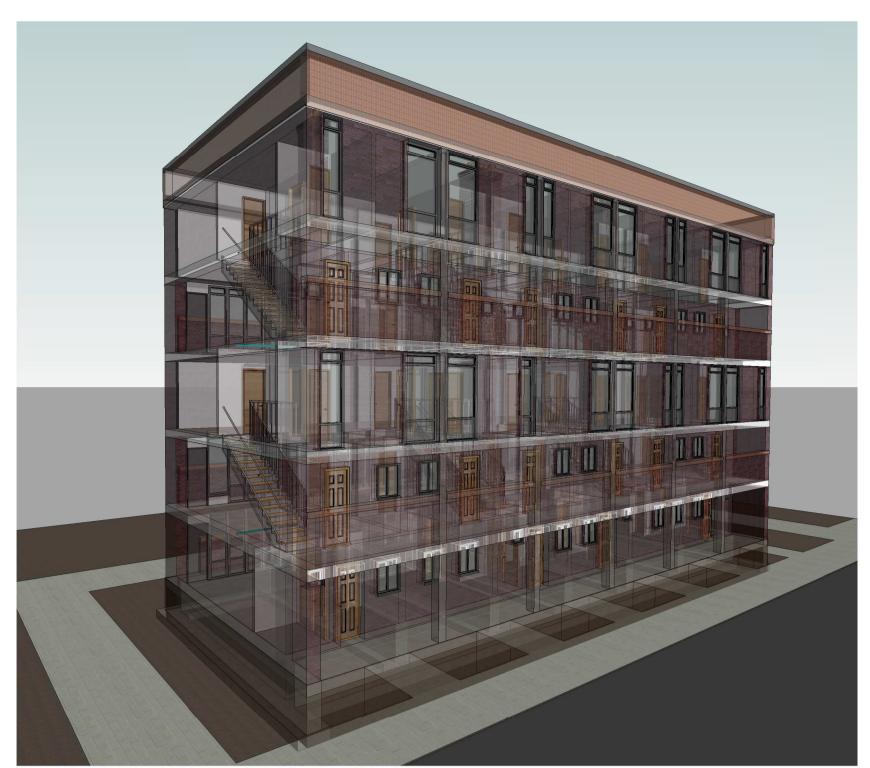

5 3D View mono 2

4 3D View mono 1

|                                     |                   | W        | all Material Takeoff |          |
|-------------------------------------|-------------------|----------|----------------------|----------|
| Туре                                | Material:<br>Area | Volume   | Material: Volume     | Cost     |
| Ex<br>Concrete                      |                   |          |                      | €57.64   |
| Ext - 215 -<br>Brick                |                   |          |                      | €329.48  |
| Fnd 440<br>Trench<br>Blockwk        |                   |          |                      | €664.74  |
| gable<br>Intwall 3                  |                   |          |                      | €1536.98 |
| gable wall                          |                   |          |                      | €952.32  |
| gableEXTw<br>all 2                  |                   |          |                      | €811.02  |
| gableEXTw<br>all 3                  |                   | 14.89 m³ |                      | €178.72  |
| internal part<br>Partn - p<br>100 p |                   |          |                      | €699.10  |
| overloap                            |                   |          |                      | €202.60  |
| parapet wall                        |                   |          |                      | €225.12  |
| part -Stud 2                        |                   |          |                      | €15.09   |
|                                     |                   |          |                      | €5672.82 |
|                                     |                   |          |                      |          |