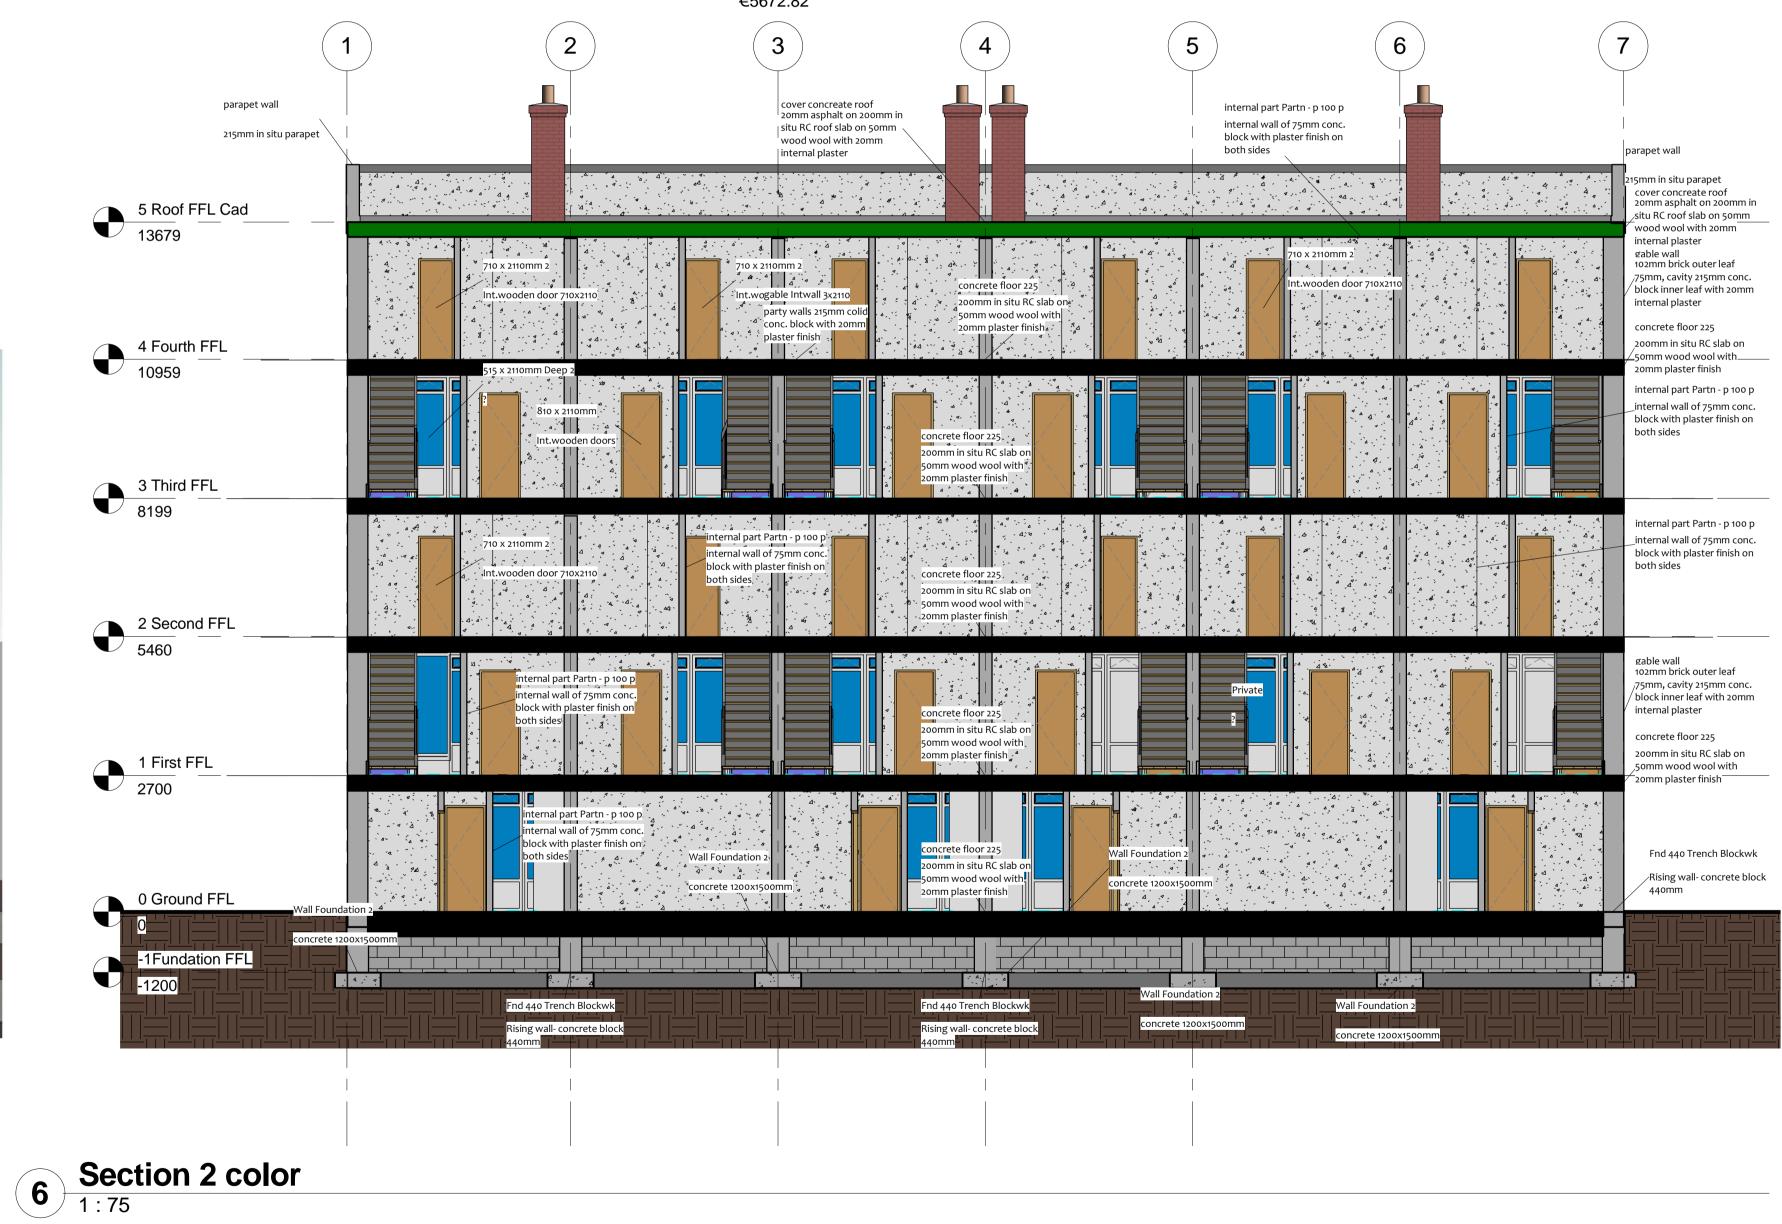

5 3D View mono 2

4 3D View mono 1

|                                     |                   | W        | all Material Takeoff |          |
|-------------------------------------|-------------------|----------|----------------------|----------|
| Туре                                | Material:<br>Area | Volume   | Material: Volume     | Cost     |
| Ex<br>Concrete                      |                   |          |                      | €57.64   |
| Ext - 215 -<br>Brick                |                   |          |                      | €329.48  |
| Fnd 440<br>Trench<br>Blockwk        |                   |          |                      | €664.74  |
| gable<br>Intwall 3                  |                   |          |                      | €1536.98 |
| gable wall                          |                   |          |                      | €952.32  |
| gableEXTw<br>all 2                  |                   |          |                      | €811.02  |
| gableEXTw<br>all 3                  |                   | 14.89 m³ |                      | €178.72  |
| internal part<br>Partn - p<br>100 p |                   |          |                      | €699.10  |
| overloap                            |                   |          |                      | €202.60  |
| parapet wall                        |                   |          |                      | €225.12  |
| part -Stud 2                        |                   |          |                      | €15.09   |
|                                     |                   |          |                      | €5672.82 |
|                                     |                   |          |                      |          |