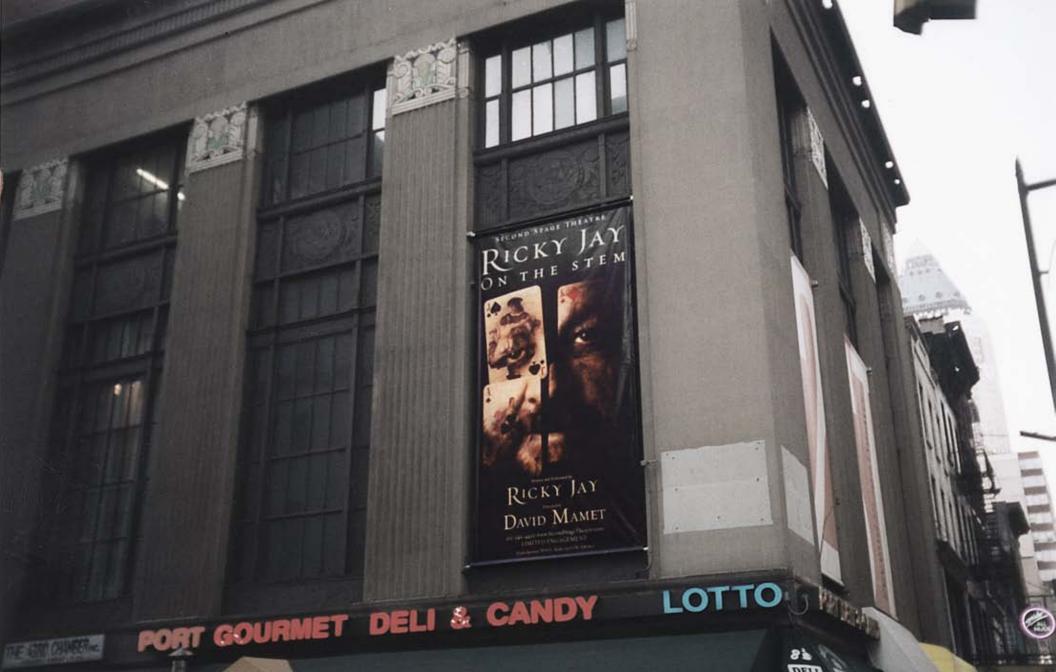

### **RICKY JAY**

Ricky Jay is considered by many the greatest slight-of-hand magician in the world. This poster for his NYC show, "Ricky Jay On The Stem" presents his likeness through 4 antique playing cards.