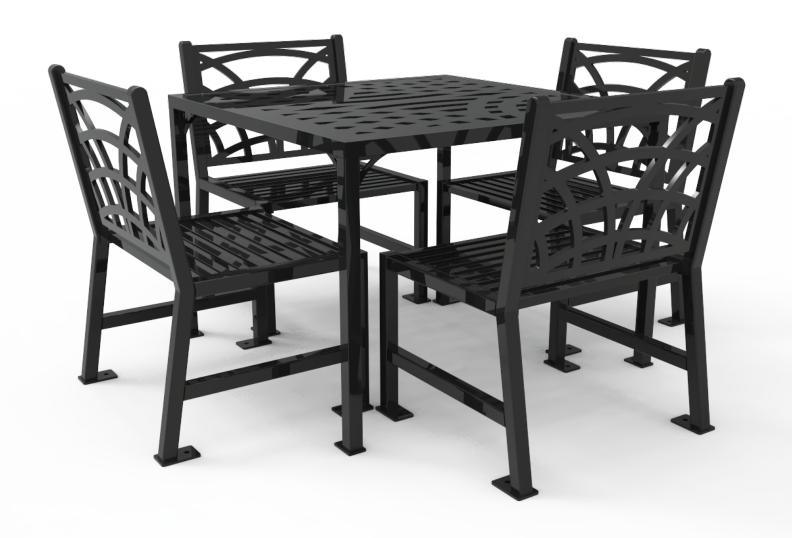

# **CONTOUR SERIES CHAIR**

#### The LNI Contour Series Chair

is ideal for common areas in and around office or municipal buildings. The simplicity and elegance of its' design combined with its' strength and durability makes this the perfect chair for any public space.

### Specifications:

- -1/2" Laser Cut Steel Plate (Chair Back)
- -1" Square 11 Gauge Steel Tube (Seat)
- -1/4" Steel Plate (Seat Supports)
- -1 1/2" Square 11 Gauge Steel Tube (Frame & Legs)
- -1/4" Steel Plate (Feet)

## CONTOUR SERIES TABLE

#### The LNI Contour Series Table

is ideal for common areas in and around office or municipal buildings. The simplicity and elegance of its' design combined with its' strength and durability makes this the perfect table for any public space.

### Specifications:

- -1/2" Laser Cut Steel Plate (Table Surface)
- -1 1/2" Square 11 Gauge Steel Tube (Frame & Legs)
- -1/4" Steel Plate (Feet)

# CONTOUR SERIES TABLE & CHAIRS