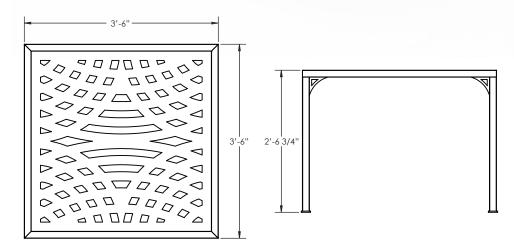

## CONTOUR SERIES TABLE

### Specifications:

- -1/2" Laser Cut Steel Plate (Table Surface)
- -1 1/2" Square 11 Gauge Steel Tube (Frame & Legs)
- -1/4" Steel Plate (Feet)