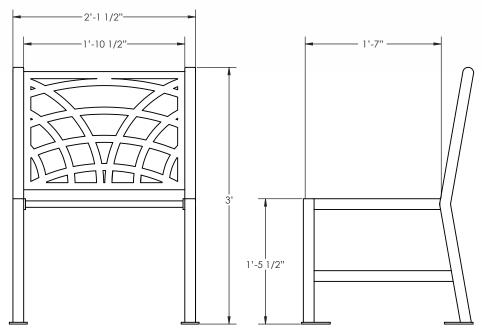

# **CONTOUR SERIES CHAIR**

### Specifications:

- -1/2" Laser Cut Steel Plate (Chair Back)
- -1" Square 11 Gauge Steel Tube (Seat)
- -1/4" Steel Plate (Seat Supports)
- -1 1/2" Square 11 Gauge Steel Tube (Frame & Legs)
- -1/4" Steel Plate (Feet)