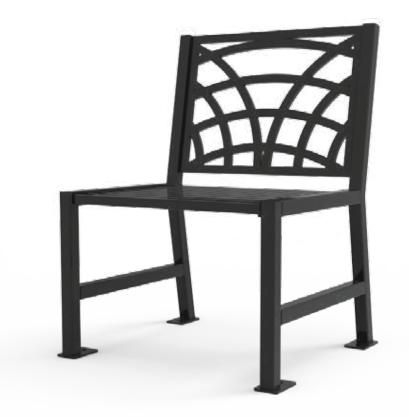

# **CONTOUR SERIES CHAIR**

#### The LNI Contour Series Chair

is ideal for common areas in and around office or municipal buildings. The simplicity and elegance of its' design combined with its' strength and durability makes this the perfect chair for any public space.