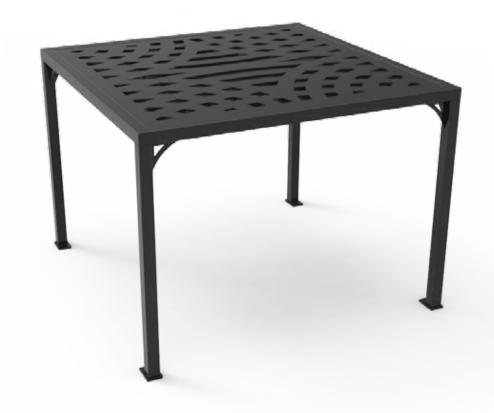

## CONTOUR SERIES TABLE

#### The LNI Contour Series Table

is ideal for common areas in and around office or municipal buildings. The simplicity and elegance of its' design combined with its' strength and durability makes this the perfect table for any public space.