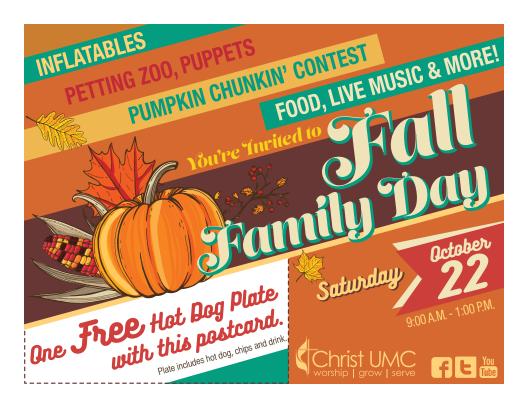

Saturday October, 22 9:00 am. - 1:00 pm.

The lawn at Christ United Methodist Church is literally covered with pumpkins of all colors, sizes and shapes! From the largest to the smallest pumpkin, there is sure to be something for your family. There's fun for everyone at our annual Fall Family Day!

## Entertainment For All

Live Music, Children's Choir,

Children's Ministry Puppet Team

Children's Activities

Petting Zoo, Bounce Inflatables, and Hay Rides

Activities For Everyone

Face Painting, Games, Cotton Candy, Hot Dogs, Snow Cones

Youth Activities

Pumpkin Chunkin' with a Catapult, Large Inflatables