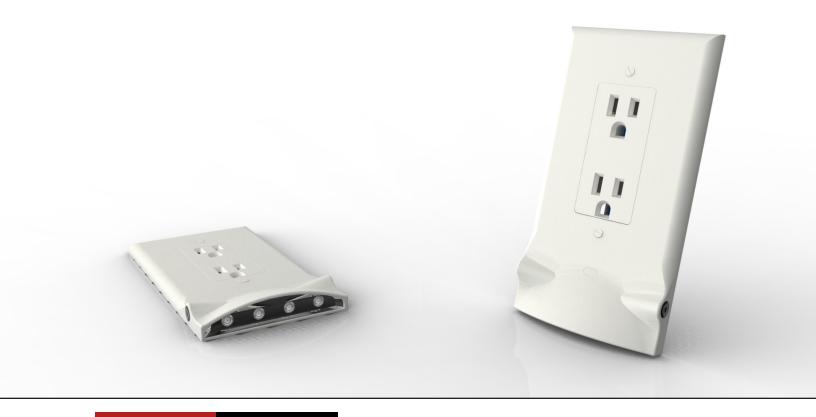

## ILLUMINE The pathway to safety

After all of the research and development, the product you see above is where it has come until now. This is Illumine. It is a full emergency lighting system built into an outlet cover. When looking into where the new lighting system needed to be located, it was clear that it needed to be as close to the ground as possible to make sure that the light was focused where the people in these situations would be. With most outlets being mounted around 12 inches off the ground it became my main target. I also didn't want to sacrifice any of the plugs in the outlet cover if it was possible. It was also a concern that these new lights blend into everyday life in a building as much as possible because with the current emergency lights they are mounted high where everyone can see them, they are fairly large, and they are not visualy attractive. With this product, most people will never know it is any different than a regular electrical outlet until it is needed in an emergency situation.