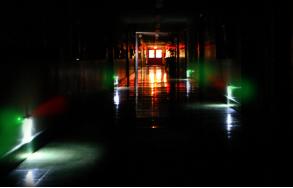

The unique function that takes it above and beyond all other emergency lighting on the market now is its ability to show people the correct way out of a building. There are red and green LED's on each side of the product that is pre-programmed when it is installed to work with all the other products installed. When one enters a hallway and is unfamiliar with where the exit is, they can look at the LED's and follow the green lights to the exit. This assures that victims and firefighters are able to successfully navigate throughout a building in which they are not familiar with and safely exit. The two pictures on the right demonstrate how it would look in a hallway with the top one showing the green lights pointing in the direction of the exit and the bottom picture showing the red lights. It is innovations like this that are needed to update this area of products and to save lives.