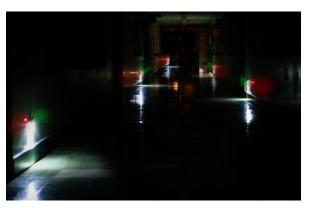

The unique function that takes it above and beyond all other emergency lighting on the market now is its ability to show people the correct way out of a building. There are red and green LED's on each side of the product that is pre-programmed when it is installed to work with all the other products installed. When one enters a hallway and is unfamiliar with where the exit is, they can look at the LED's and follow the green lights to the exit. This assures that victims and firefighters are able to successfully navigate throughout a building in which they are not familiar with and safely exit. The two pictures on the right demonstrate how it would look in a hallway with the top one showing the green lights pointing in the direction of the exit and the bottom picture showing the red lights. It is innovations like this that are needed to update this area of products and to save lives.