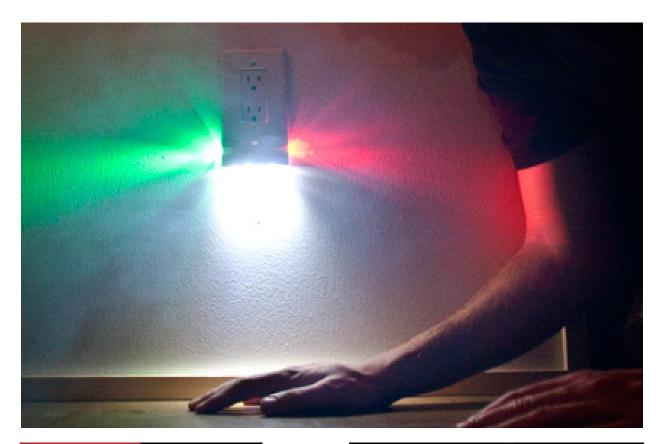

The unique function that takes it above and beyond all other emergency lighting on the market now is its ability to show people the correct way out of a building. There are red and green LED's on each side of the product that is pre-programmed when it is installed to work with all the other products installed. When one enters a hallway and is unfamiliar with where the exit is, they can look at the LED's and follow the green lights to the exit. This assures that victims and firefighters are able to successfully navigate throughout a building in which they are not familiar with and safely exit. The two pictures on the right demonstrate how it would look in a hallway with the top one showing the green lights pointing in the direction of the exit and the bottom picture showing the red lights. It is innovations like this that are needed to update this area of products and to save lives.