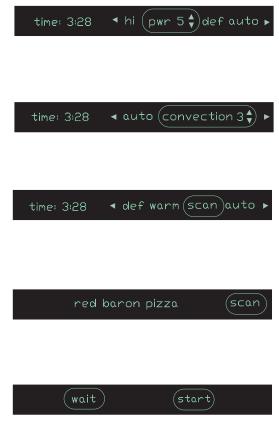

## Controls

-scroll though power options and press "accept" button select power heating scheeme

-on "convection", "defrost", and "power", press -accept to select power level between 1&10.

"convection" and "warm" options will show up when unit is connected. convection power can run on auto or a user selected power level

"scan" will enable the bar code reader if it is connected. "auto" will sense food moisture level and weight.

if the wrong food comes up, press "cancel".

press "accept" once food brand is selected.

once time and mode are selected, press "accept". "wait" will indicate you are still adding more food to other units.

"start" will indicate that you only want to use this unit.