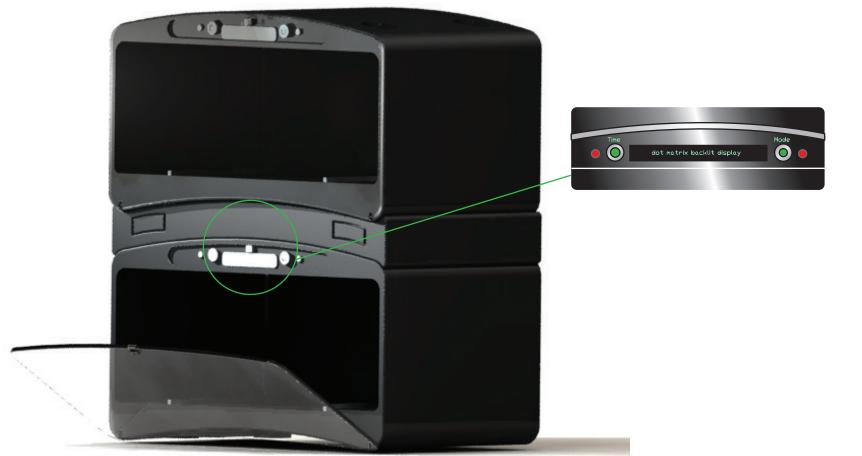

## Controls

-scroll though power options and press "accept" button select power heating scheeme

-on "convection", "defrost", and "power", press -accept to select power level between 1&10.

"convection" and "warm" options will show up when unit is connected. convection power can run on auto or a user selected power level

"scan" will enable the bar code reader if it is connected. "auto" will sense food moisture level and weight.

if the wrong food comes up, press "cancel".

press "accept" once food brand is selected.

once time and mode are selected, press "accept". "wait" will indicate you are still adding more food to other units.

"start" will indicate that you only want to use this unit.