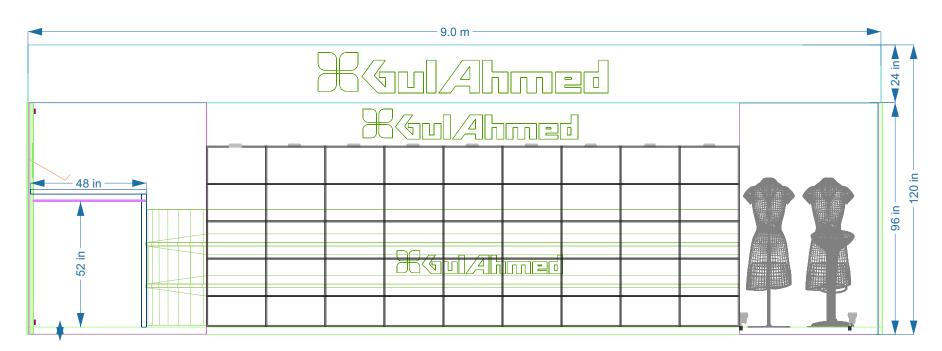

### **Front Elevation**

## **Front Elevation**

# **Front Elevation**

Momentum Communications (India) Pvt. Ltd. 2nd Floor, 22, BVM, DLF Phase II, Gurgaon, Haryana - 122002 Tel: +91 124 4284422-24, Fax: +91 124 4284421

Regd. Office: WZ- 220, Naraina Village, New Delhi-110028, Tel: +91 11-25770619