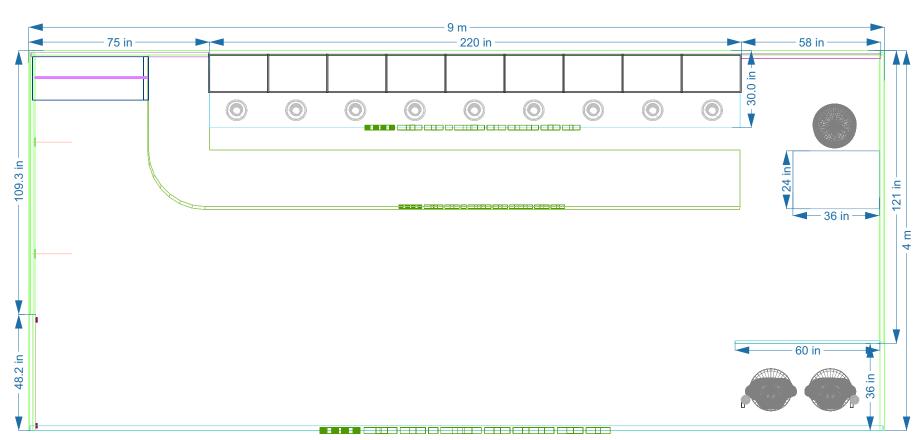

### **Top Elevation**



### **Front Elevation**





#### **Left Elevation**



Momentum Communications (India) Pvt. Ltd. 2nd Floor, 22, BVM, DLF Phase II, Gurgaon, Haryana - 122002 Tel: +91 124 4284422-24, Fax: +91 124 4284421

Regd. Office: WZ- 220, Naraina Village, New Delhi-110028, Tel: +91 11-25770619

| Drawing No.    | 027                            |
|----------------|--------------------------------|
| Drawing Format | CDR                            |
| Scale          | Not in the Scale               |
| Units          | As per written in the document |
| Revision       |                                |

| Project Name | Gul Ahmed Floor Plan |
|--------------|----------------------|
| Draw by      | Ram Chander          |
| Checked by   |                      |
| Approved by