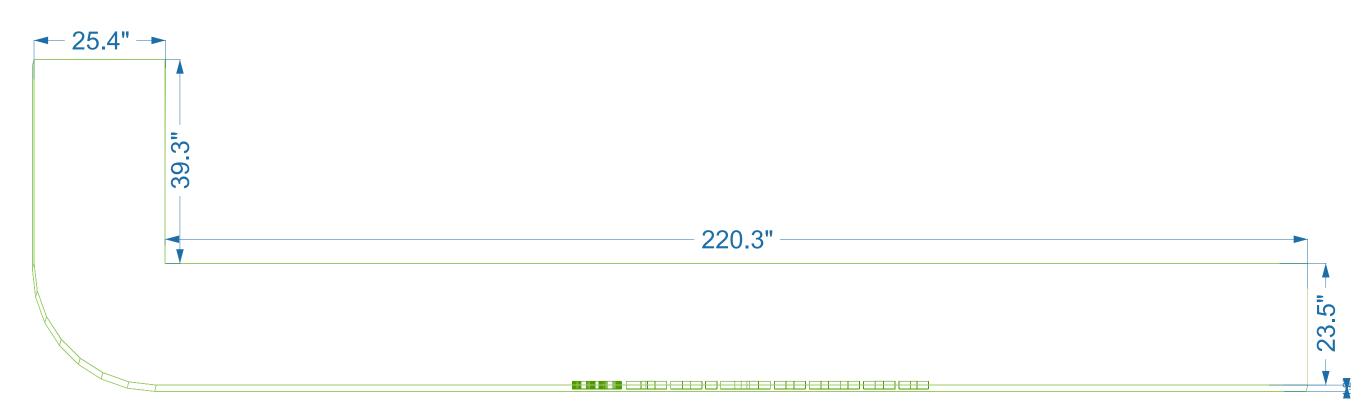

### **Top Elevation**

### **Front Elevation**

#### **Left Elevation**

Momentum Communications (India) Pvt. Ltd. 2nd Floor, 22, BVM, DLF Phase II, Gurgaon, Haryana - 122002 Tel: +91 124 4284422-24, Fax: +91 124 4284421

Regd. Office: WZ- 220, Naraina Village, New Delhi-110028, Tel: +91 11-25770619