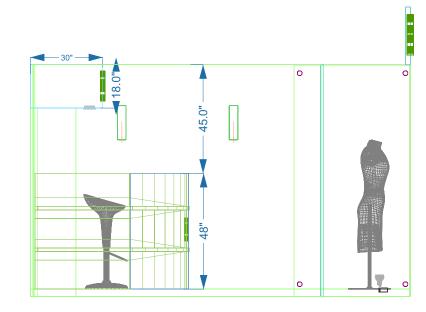

#### **Left Elevation**

Momentum Communications (India) Pvt. Ltd. 2nd Floor, 22, BVM, DLF Phase II, Gurgaon, Haryana - 122002 Tel: +91 124 4284422-24, Fax: +91 124 4284421

Regd. Office: WZ- 220, Naraina Village, New Delhi-110028, Tel: +91 11-25770619

## **Left Elevation**