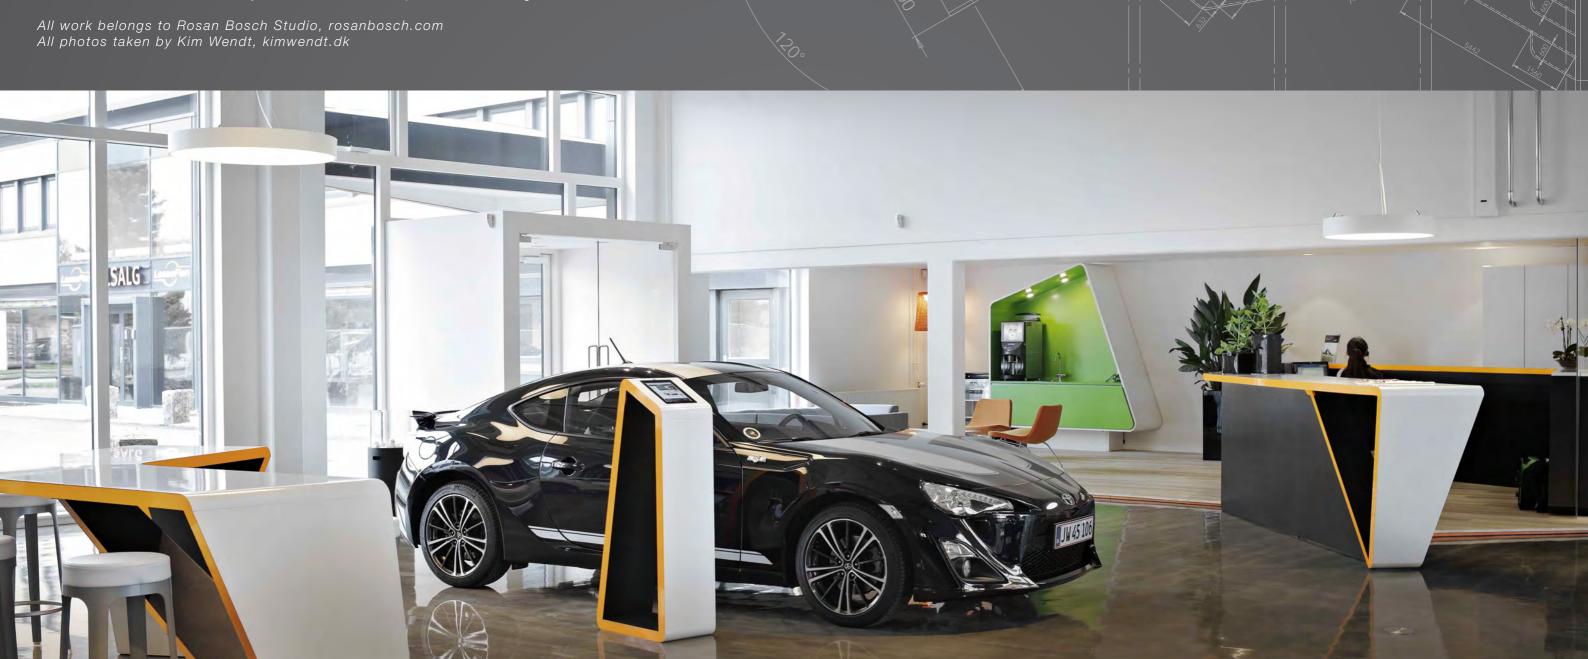

## ROSAN**BOSCH** LEASEPLAN

LeasePlan are a leading car leasing company based in Denmark. At Rosan Bosch Studio we were asked to design a new interior for their company headquarters. This included the design of a new showroom which includes reception desk and welcome area, interactive car displays, and an auditorium. Along with three floors of office space including a canteen and gym. We were briefed to optimise the work flows of the building for the employees whilst creating an environment which puts the customer first. LeasePlan's logo characterises the interior and creates an exclusive framework for the building. I was lucky enough to see this project out from start to finish with a heavy involvement in all aspects of the design.