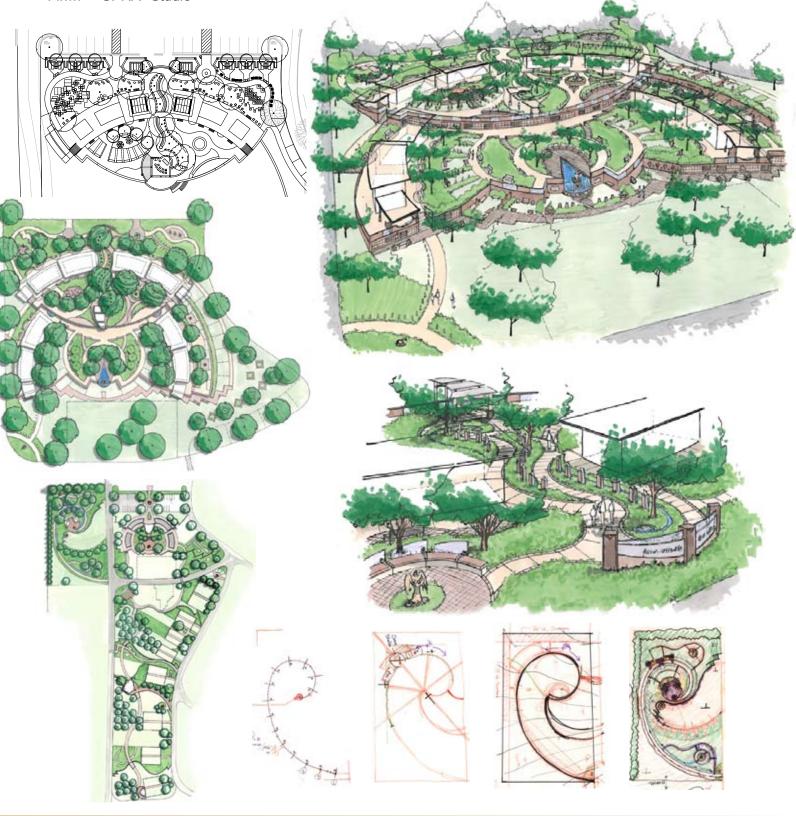

## Scott B. Matthews

## 3405 West 32nd Ave. Denver, CO 80211 720.339.7507 zen.ridge.design@gmail.com

## www.coroflot.com/scott\_matthews

13

Project: Memorial Gardens Location: Saint Joseph Cemetery Saint Joseph, Missouri Date: June 2007 Firm: CPRA Studio A large tract of land behind an existing funeral home is slated for cemetery development (entire area shown lower left). The site is proposed to be a series of terraced gardens which include burial sections, mausoleums, and cremation memorials. The upper part of the site has been taken further through design development as shown in CAD linework and refined illustrations.