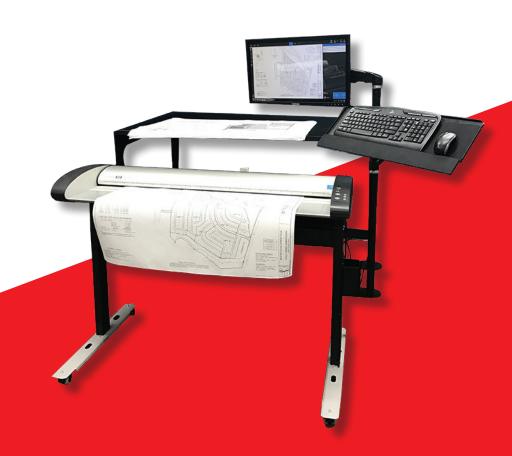

#### WHAT IS IT AND WHY IS IT SO EFFECTIVE?

The Zero Turn Scanning Productivity Center is a single footprint holding table for "to-be-scanned documents", a receiving table for "scanned documents" and a flat panel display with keyboard/mouse tray. The document handling system utilizes vertical space to achieve one touch document handling.

#### **INCREASE OPERATOR PRODUCTIVITY**

- Achieves one touch document handling environment for the scanner operator.
- A productive approach to providing the operator with visual confirmation of scan file quality and easy access to documents, keyboard and mouse.
- Operator can easily load documents into the scanner without losing sight of display monitor.

#### **INCREASE FACILITY EFFICIENCY**

- The one-piece vertical design maximizes the use of floor space.
- Occupies only 25 sq. ft. of space.
- Includes left or right mounting adjustable gas spring pole bracket with wireless keyboard and mouse and 22" color monitor. PC sold separately.