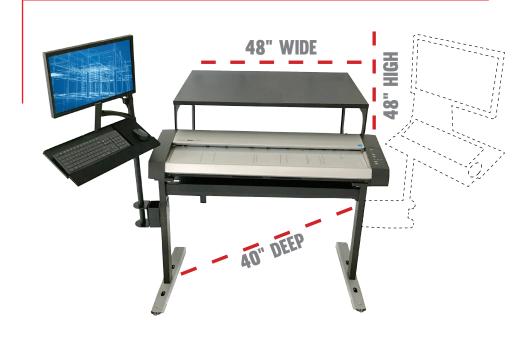

#### **INCREASE FACILITY EFFICIENCY**

- The one-piece vertical design maximizes the use of floor space.
- Occupies only 25 sq. ft. of space.
- Includes left or right mounting adjustable gas spring pole bracket with wireless keyboard and mouse and 22" color monitor. PC sold separately.