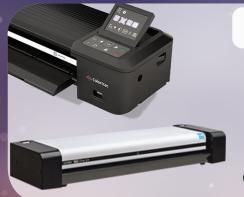

## HD Ultra i4250s

42" color CCD scanner, 12 ips mono, 4 ips color, 1200 dpi, Gigabit Ethernet. Includes stand and Nextimage Scan & Archive software.

Full 2 Year Parts Warranty.

\$13,290

\$7,795