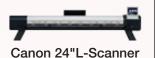

## Canon 24" L-Series Scanner

Brand new 24" Canon scanner separated from printer, includes scanner mounting hardware. Must be connected to a Canon 670 printer to work.

Full 1 Year Canon Warranty.

\$2,500

\$949

CSHDi4250s