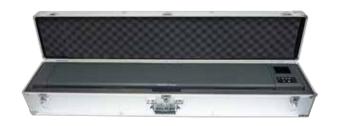

## **WIDE FORMAT, REFORMATTED**

Small. Light. Easy to use. Portable. Self-contained. SmartLF Scan! is a revolution in wide-format scanning. With 24" and 36" options, SmartLF Scan! helps you collaborate with partners and will revolutionize your projects. Designed for technical drawings, you can now have good quality scans where and when you need them. The world's first self-contained and portable scanner for documents up to E size. Weighing from only 12 lbs. Supplied with a specially designed, tough carry case.