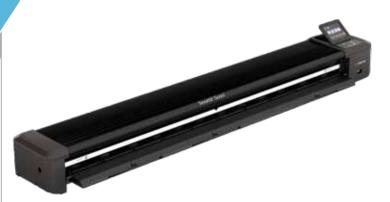

## **WIDE FORMAT, REFORMATTED**

Small. Light. Easy to use. Portable. Self-contained. SmartLF Scan! is a revolution in wide-format scanning. With 24" and 36" options, SmartLF Scan! helps you collaborate with partners and will revolutionize your projects. Designed for technical drawings, you can now have good quality scans where and when you need them. The world's first self-contained and portable scanner for documents up to E size. Weighing from only 12 lbs. Supplied with a specially designed, tough carry case.

# THE PERFECT PARTNER FOR YOUR PROJECT

Works like a digital camera

Scan your documents and save them directly to the scanner's internal memory. Download to a computer later, at your convenience.

No PC required

All the scanner processing is completed inside the scanner. No need to link to a PC and use your computer as a processor. Truly portable. All you need is power.

Straightforward operation

All the scanner settings are shown on the clear display (include picture of the display) and can be amended through the intuitive control panel.

## COLLABORATION – WHENEVER AND WHEREVER YOU NEED IT

Keep your projects on track with the world's first truly portable large format scanner. Based on Colortrac's patented SingleSensor, SmartLF Scan! has just the functionality you need to scan live documents. SmartLF Scan! gives you reliable and affordable scanning. Easy to learn with no software required, SmartLF Scan! is just what your project needs.