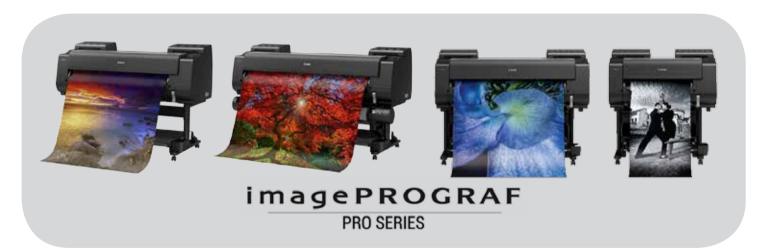

## **PRO SERIES PRINTERS**

## 8 COLOR PRODUCTION SIGNAGE

Introducing the Canon imagePROGRAF 60" PRO-6000S and 44" PRO-4000S large-format printers. With an 8-Color LUCIA PRO ink system built for advanced printing solutions, these printers are ideal for bringing production signage, commercial photography, and proofing businesses to the next level.

## 11 COLOR FINE ART & PHOTOGRAPHY PRINTERS

From professional photographers to graphic designers, they openly share what they need and want in a printer, like stunning, black-and-white prints with deep blacks, detailed gradations, and a wide color gamut that accurately reproduces even the most difficult colors. Introducing the Canon imagePROGRAF PRO-4000 and PRO-2000 professional, large-format printers. The 44" and 24"-wide models offer an 11-Color plus Chroma Optimizer ink system that does it all.