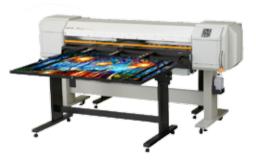

# VALUEJET PRINTERS

Mutoh has been an industry leader for more than 60 years with its ValueJet family of wide-format printers providing the best in class performance in its category. Featuring precision, craftsmanship and built to highly rigorous standards based on their iron-clad commitment to quality, Mutoh's wide range of printers, offers something for everyone.

Whether you're printing vehicle wraps, posters, banners or trade show displays, National / AZON has the right Mutoh printer to fit your application needs. Mutoh printers have won numerous awards, including SGIA's Product of the Year for three consecutive years, WFI's Top Product Awards, Digital Output's Top Business Award and IDEAlliance's G7 certifications.

## **INTRODUCING THE X-SERIES**

Utilizing a state-of-the-art print head, the X-Series ValueJet gives you unsurpassed print speeds for a printer in this price range. Create vehicle wraps, indoor and outdoor signage, banners, decals and stickers, trade show graphics, wall decals and much more, efficiently and quickly.