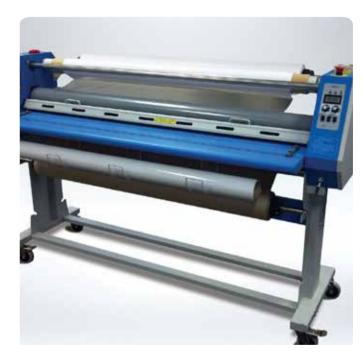

## PROFESSIONAL FINISHING IN A FLASH

The Gfp Series laminators are easy to operate, they're a favorite with operators that prefer a simple time-saving set-up and variable roller gap adjustment. Ruggedly built for applications that require overlamination, mounting or the precoating of boards, Laminators come in varying widths and feature a one year onsite warranty. Find the one that's right for you.

### **GFP 200 SERIES**

Entry-level, cold laminators offer consistent professional finishing results. Available in 30" or 55" widths.

## **GFP 400 & 500 SERIES**

Top heat laminators perfect for applications that require overlamination, mounting or the pre-coating of boards. Available in 55" or 63" widths.

A full range of pressure sensitive adhesives for standard mounting projects and specialty applications.

#### **GFP 800 SERIES**

A dual heat laminator for mounting, laminating and encapsulating standard and rigid materials. Has swing out supply shafts and two front rewind shafts. Available in 47" or 65" widths.