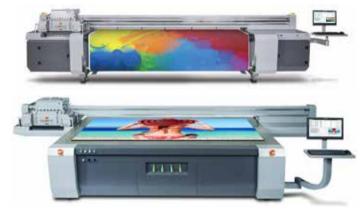

# UV HYBRID & FLATBED PRINTERS

With variable drop sizes of 7, 14 and 21 picoliters, the latest Ricoh print head technology on our Q5-Series printing presses delivers the absolute highest quality imaging available at its price point.

Built on our proven flatbed and hybrid technology for simplicity, durability and ease of operation, the Q5-Series printing presses will thrive in your environment and deliver to your expectations.

Revolutionizing the large-format UV flatbed and hybrid market, the K2-Series printing presses boast a remarkable 5-picoliter drop size. This super-fine drop results in producing some of the highest quality prints ever seen in the industry.

Utilizing up to 2 rows of the 4.25" wide Kyocera true grayscale printhead, the K2-Series images ultra high-quality prints at speeds up to 1000 ft $^2$ / hour. With this unsurpassed combination of quality and speed, the K2-Series printers can output up to thirty-one 4'x8' boards per hour!