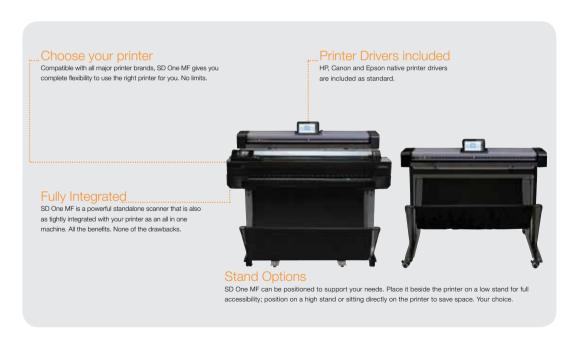

## YOUR PERSONALIZED MFP SOLUTION

SD One MF is a new concept in MFP solutions. Centered around you, every user has a unique personal profile with their preferences stored, allowing you to email or save to your preferred folder or personal Cloud in just one step.