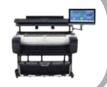

## MFP LARGE FORMAT IMAGING SYSTEMS

The Canon imagePROGRAF iPF MFP M40 systems are multi-component, multifunction solutions for architects, engineers, construction, GIS and other professionals who need to scan, edit, save, share, and print large-format documents easily and efficiently.

#### **KEY FEATURES**

- Delivers incredibly fast and accurate scan speeds
- Employs Canon's cloud portal software for file sharing
- Systems are customizable for maximum versatility
- Complete system includes computer, touchscreen and stand