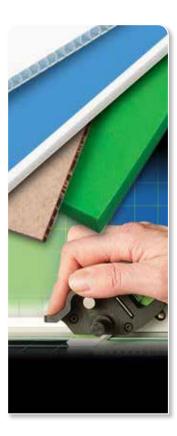

# SUBSTRATE TRIMMERS

Now any in-house shop, for any industry, can finally cut a variety of semi-rigid/flexible materials with affordable Fletcher cutters. Our flexible, semi-rigid cutters replace the traditional method of straight edge and knife. The TITAN cuts and trims a variety of materials ranging from the most delicate photo paper and silks to semi-rigid materials with a simple switch of the cutting head position. The GEMINI PRO cuts a variety of materials up to 120" in length. Recommended for cutting large format graphics.

#### SUBSTRATE CUTTING CAPABILITIES

- Canvas and vinyl
- Digital prints
- Photo papers and vinyl
- PVC
- · Corrugated plastics
- Laminated art/photos mounted on foamboard
- Banner materials