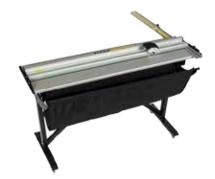

# SUBSTRATE TRIMMERS

Now any in-house shop, for any industry, can finally cut a variety of semi-rigid/flexible materials with affordable Fletcher cutters. Our flexible, semi-rigid cutters replace the traditional method of straight edge and knife. The TITAN cuts and trims a variety of materials ranging from the most delicate photo paper and silks to semi-rigid materials with a simple switch of the cutting head position. The GEMINI PRO cuts a variety of materials up to 120" in length. Recommended for cutting large format graphics.

#### SUBSTRATE CUTTING CAPABILITIES

- Canvas and vinyl
- Digital prints
- Photo papers and vinyl
- PVC
- · Corrugated plastics
- Laminated art/photos mounted on foamboard
- Banner materials