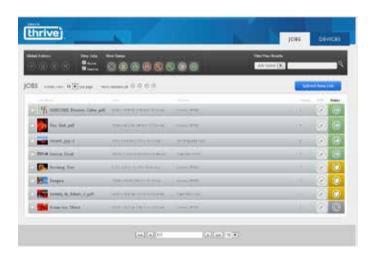

# WHAT IS THRIVE?

ONYX Thrive workflow software is a scalable print production solution based on Adobe® PDF Print Engine technology. ONYX Thrive is a true end-to-end PDF workflow from digital file submission through printing and cutting. The Thrive Production Manager browser-based user interface enables workflow control from anywhere, optimizing both operator and output device productivity. ONYX Thrive software manages the wide format print production workflow process offering print service providers accurate, predictable, high quality printing results, and reducing costly errors.