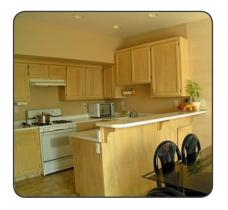

## \$168,888

Bedrooms: 3

Bathrooms: 3

Square Feet: 1283

Year Built: 1994

Denise Lynch 431 E Street Santa Rosa, CA 95404

Contempary duplex with living room that opens to the kitchen and dining area. Nice yard with room for barbecue. Two-car attached garage. Upstairs is a large master suite with master bath, tub and shower. Two other bedrooms and upstairs bath.