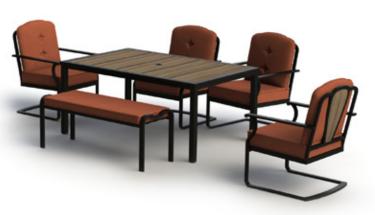

HAWKINS Mix-and-Match Dining Set, multi-step accent

**CUSTOMIZATION** Customers enjoy being able to select materials for their sets.