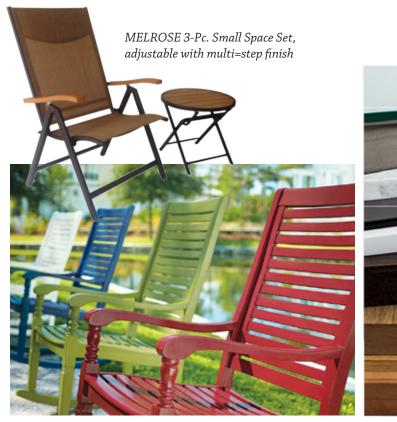

## RELIABLE

Browns, reds, greens and blues, popular patio colors, make up this palette. Colors of the same hue, like olive, avocado, and kelly green, will be found in combination.