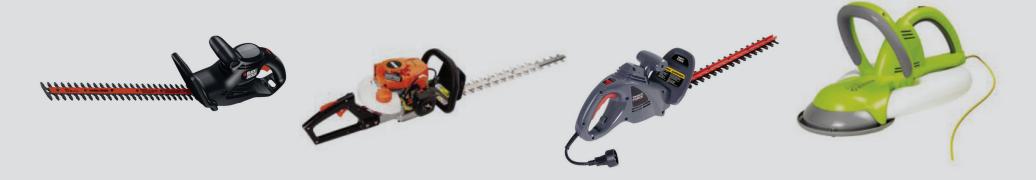

### Black & Decker 17 inch Coated Steel

3/8" cutting capability
4.74 lb
Lock-off switch to prevent
accidental starting

\$30.00

Lack of full circle handle

#### ECHO Gas, 20 inch

1" cutting capability10.7 lb21.2 cc engineDouble reciprocating blades

\$279.00

Engine is loud and is too close to handle

## Task Force 2.7 Amp 18 inch Electric

3/8" cutting capacity
6 lb
Reciprocating, dual blade
Auxiliary assist handle

\$39.97

Small cord gets in the way and can catch on branches

## Garden Groom Safety Hedge Trimmer

Voted UK's best Gardening Product 2004 Aluminum blade, 8" Electric, Corded

\$149.99

Form comes across as flimsy