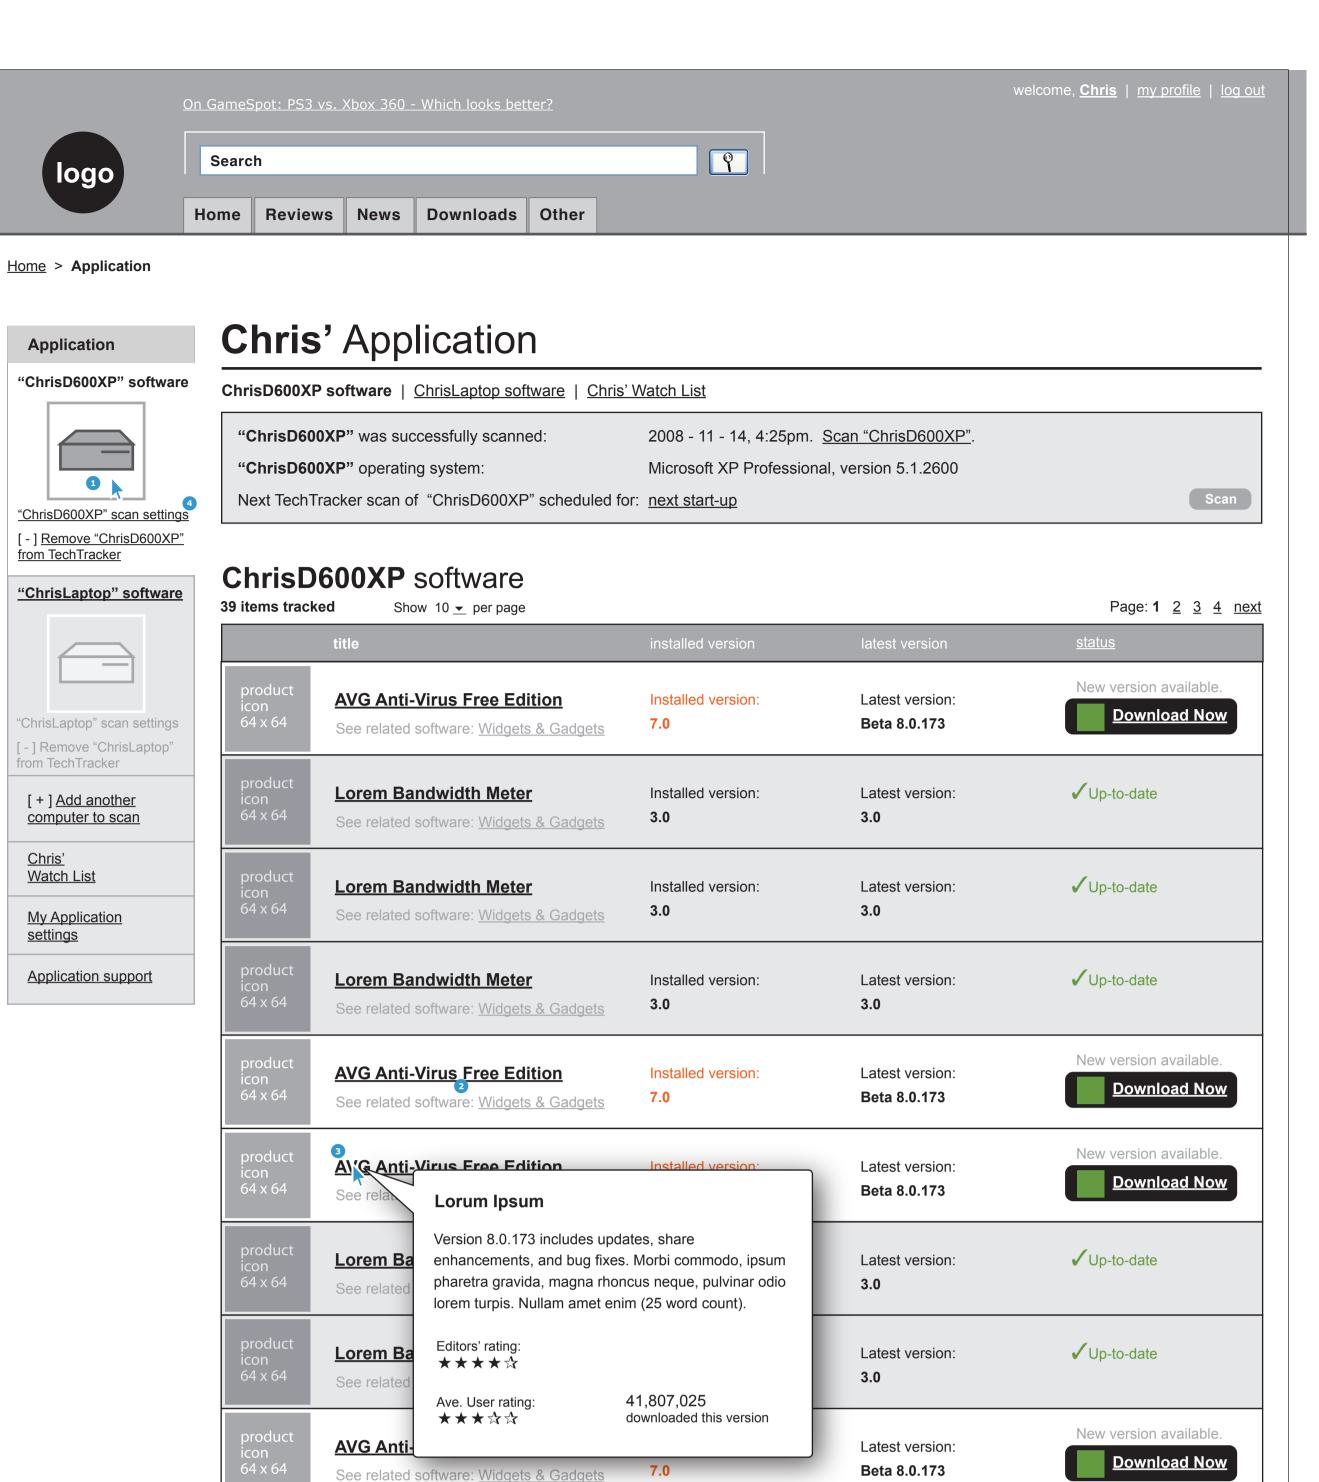

3 On roll-over, user initiates "Pop-up" layer detailing more information about the product.

Scan settings opens a modal dialogue box.

**Lorem Bandwidth Meter** 

39 items tracked

See related software: Widgets & Gadgets