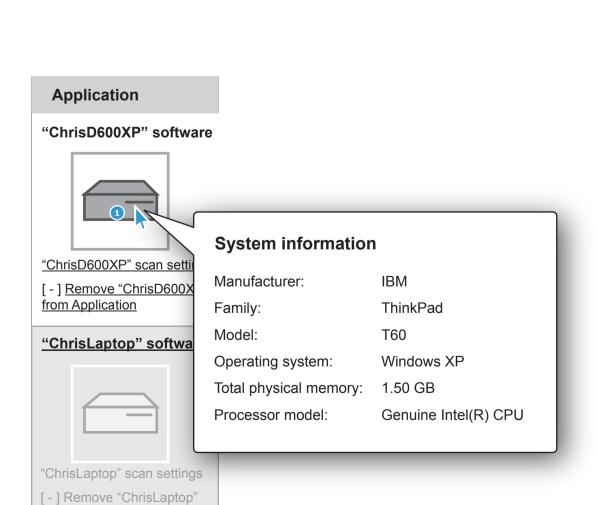

6 column grid

Installed version:

3.0

Latest version:

3.0

On roll-over, user initiates "Pop-up" layer detailing computer information (see below).

2 Both hyperliks open a new browser tab. Product title connects to Download product title page [3000-], and Related software connects to Download category door [2001-] / directory [3150-].