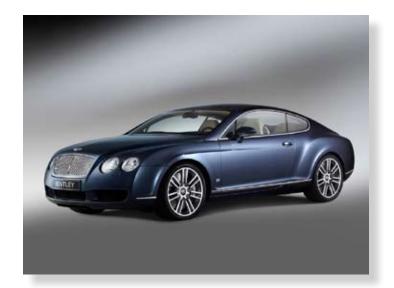

## Background

Based on the current vehicles that are available today, a short list was assembled of vehicles that would compete against the current Aston Martin lineup.

2010 Bentley Continental GT

2010 Ferrari 599GTB Fiorano

Engine: W12

Power: 552-621 BHP

Transmission: AWD Automatic

\$320,580 + Engine: V12

Power: 611 BHP

Transmission: RWD Automated Manual

2010 Lamborghini Gallardo LP560-4

\$200,995 +