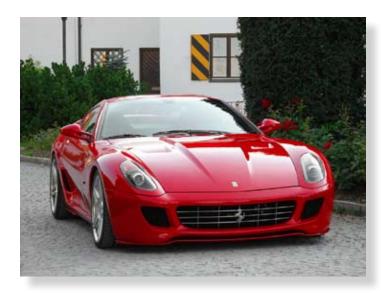

## Background

Based on the current vehicles that are available today, a short list was assembled of vehicles that would compete against the current Aston Martin lineup.

2010 Bentley Continental GT

2010 Ferrari 599GTB Fiorano

Engine: W12

Power: 552-621 BHP

Transmission: AWD Automatic

\$320,580 + Engine: V12

Power: 611 BHP

Transmission: RWD Automated Manual

2010 Lamborghini Gallardo LP560-4

\$200,995 +