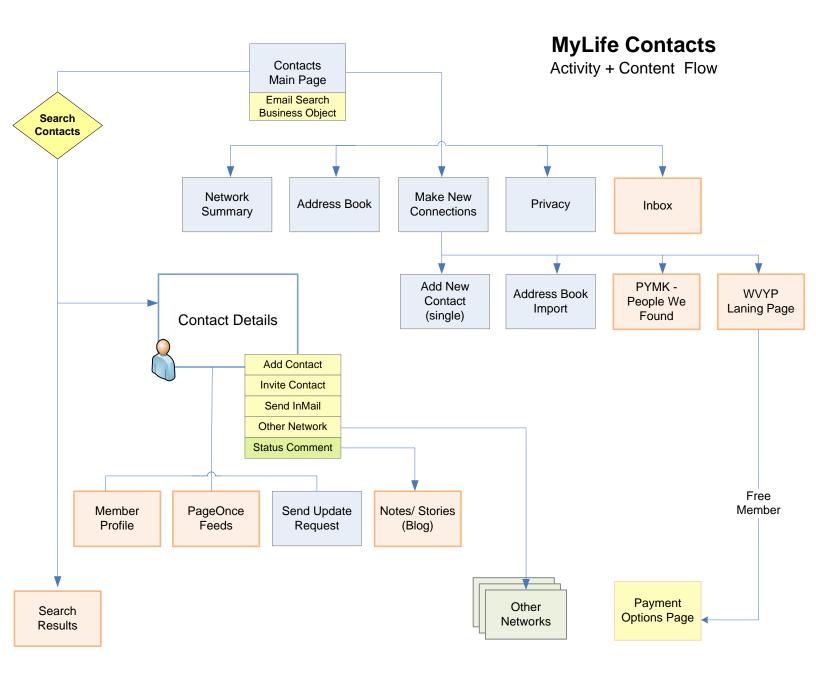

| Find Contact: Type in Name             |                                                                        | Search      |                                        | Inbox (12)                          | Make New  | Connections   | Add Contacts                                                                                                                                                                                                                                                     |
|----------------------------------------|------------------------------------------------------------------------|-------------|----------------------------------------|-------------------------------------|-----------|---------------|------------------------------------------------------------