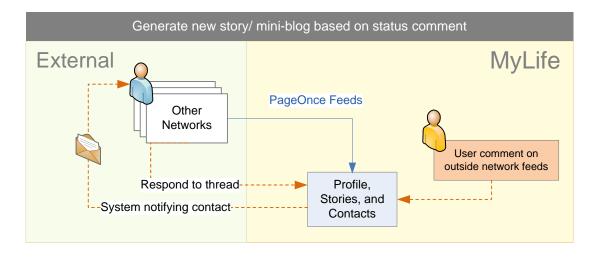

| Find Contact: Type in Name             |                                                                        | Search      |                                        | Inbox (12)                          | Make New  | Connections   | Add Contacts                                                                                                                                                                                                                                                     |
|----------------------------------------|------------------------------------------------------------------------|-------------|----------------------------------------|-------------------------------------|-----------|---------------|--------------------------------------------------------------