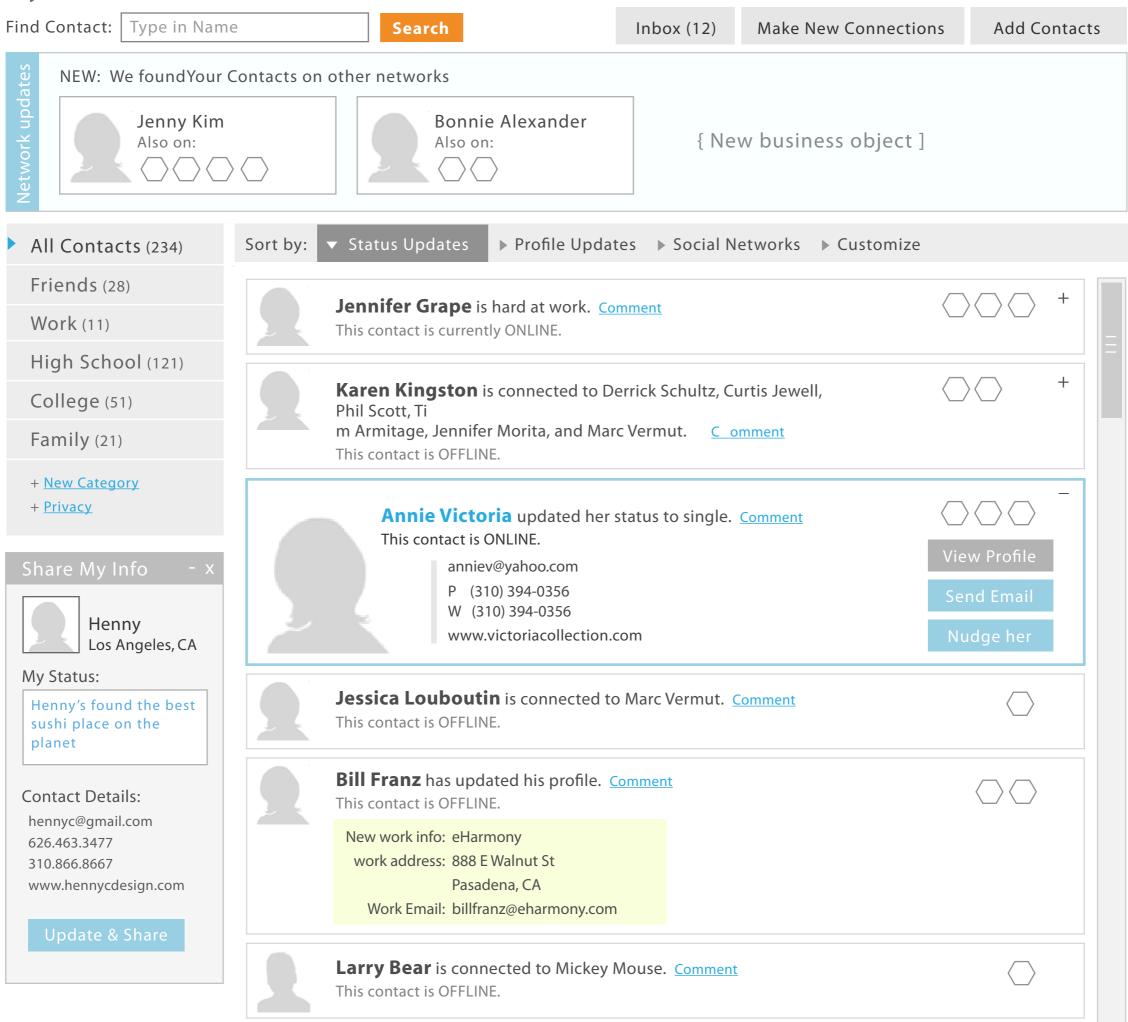

| Find Contact: Type in Name             |                                                                        | Search      |                                        | Inbox (12)                          | Make New  | Connections   | Add Contacts                                                                                                                                                                                                                                                     |
|----------------------------------------|------------------------------------------------------------------------|-------------|----------------------------------------|-------------------------------------|-----------|---------------|----------------------------------------------------------------