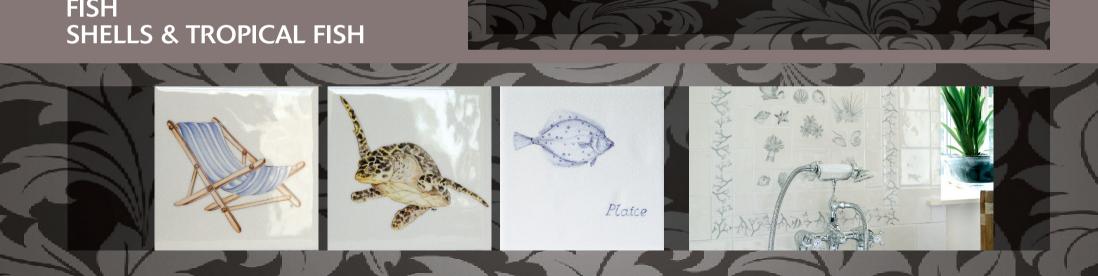

## COASTAL

COAST
SEASIDE
BEACHCOMBER
MARINE
REEF ENCOUNTERS
FISH
SHELLS & TROPICAL FISH

Coast, shown right in full colour but also available single colour, are coastal scenes from around the UK, including Suffolk beach huts, Southwold pier and the Orford lighthouse. Seaside, deckchair shown, has 8 individual designs whilst Beachcomber is a landscape panel of 9 adjoining decors designed to use in any order & combination. Our Fish profiles, Plaice shown, are taken from 1930's charcoal drawings found in our archives and include freshwater and saltwater fish. Inspired by diving off the coast of Australia, our Reef Encounters, shown below with Tropical Fish & Shells tacos, are single colour images of reef creatures and coral, some of which are available in full colour in our Marine collection, turtle shown. All decors are hand painted to order, lead time 2-3 weeks.