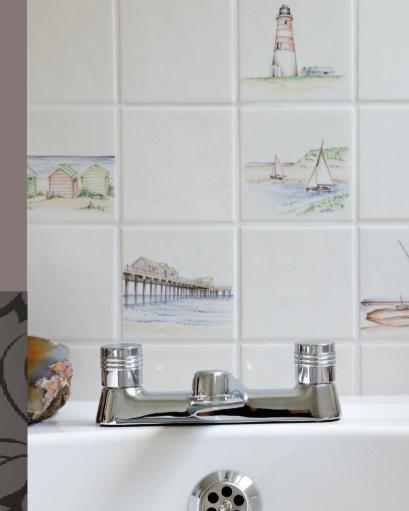

## COASTAL

COAST
SEASIDE
BEACHCOMBER
MARINE
REEF ENCOUNTERS
FISH
SHELLS & TROPICAL FISH

Coast, shown right in full colour but also available single colour, are coastal scenes from around the UK, including Suffolk beach huts, Southwold pier and the Orford lighthouse. Seaside, deckchair shown, has 8 individual designs whilst Beachcomber is a landscape panel of 9 adjoining decors designed to use in any order & combination. Our Fish profiles, Plaice shown, are taken from 1930's charcoal drawings found in our archives and include freshwater and saltwater fish. Inspired by diving off the coast of Australia, our Reef Encounters, shown below with Tropical Fish & Shells tacos, are single colour images of reef creatures and coral, some of which are available in full colour in our Marine collection, turtle shown. All decors are hand painted to order, lead time 2-3 weeks.