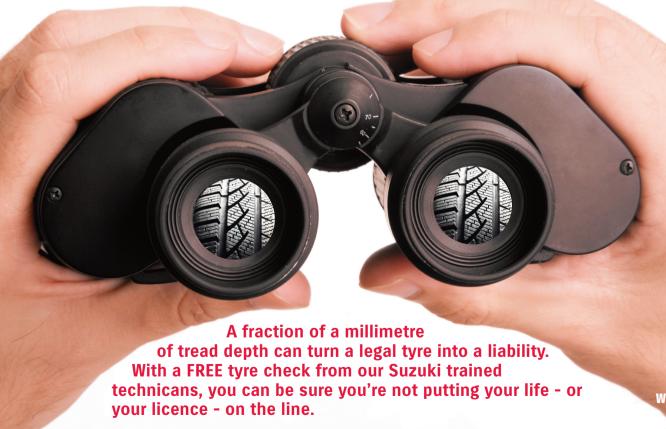

## **FREE** tyre examination

for all makes of cars.

www.suzuki.co.uk

To make sure that your tyres are safe and legal, our skilled technicians will check the tread depth and examine the side wall of your tyres for damage. If your tyres are deemed to be illegal or unsafe we can replace them for you on the spot at very competitive prices.

At a tread depth of 1.6mm your tyre is 100% worn and it is a legal requirement to change your tyre.

At a tread depth of 3mm your tyre is 78% worn and we recommend you change your tyre.

At a tread depth of 4mm your tyre is 62% worn and we recommend you check your tyre every month for further deterioration.

Over a tread depth of 4mm your tyre is completely safe.

Make a point of having your tyres checked regularly and stay safe!