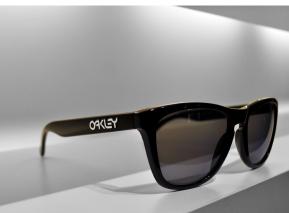

## Oakley Frogskin - Black

The original Frogskin, comes with a Grey Polarized lens and polished black frame. If you want to look sleek yet hip, this is the right pair of sunglasses for you.