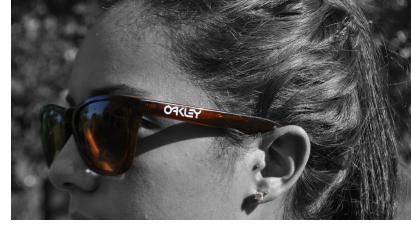

Danny Kass, along with his Grenade Army have come up with this limited edition, one of a kind "Grenade Fade" look. This frame also has the Grenade "Love" logo etched into the bottom left lens, which is Black Iridium.