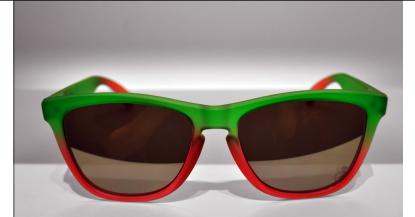

## Oakley Frogskin - Rootbeer

Another classic Oakley Frogskin, a Polished Rootbeer frame that comes with a bronze Polarized lens. The bronze lens increases color contrast. Oakley produce's the most of this brown colored combination.