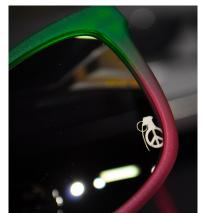

Danny Kass, along with his Grenade Army have come up with this limited edition, one of a kind "Grenade Fade" look. This frame also has the Grenade "Love" logo etched into the bottom left lens, which is Black Iridium.