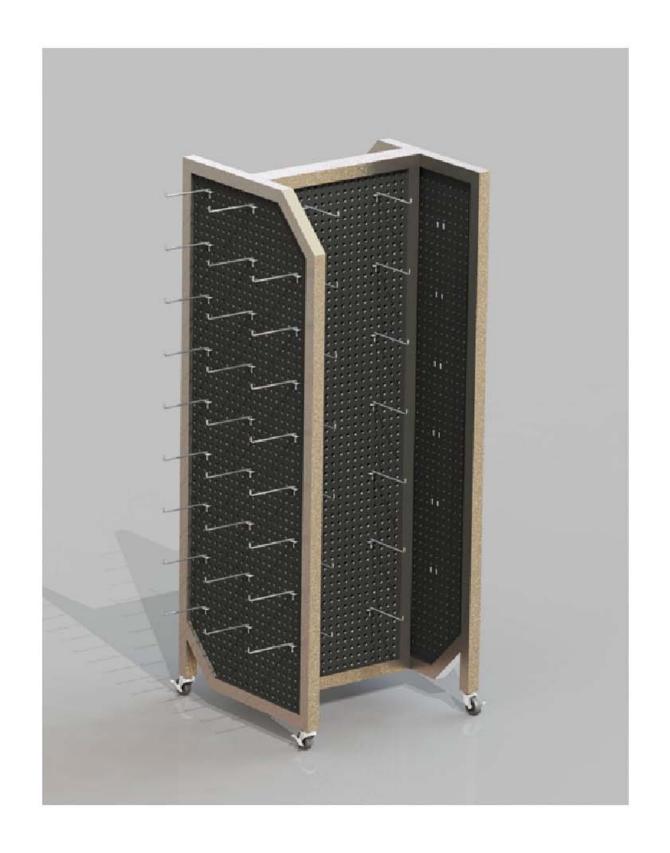

## FIVE BELOW ELECTRONICS DISPLAY "H" ASSEMBLY REV .01

## **CUSTOMER APPROVAL**

| NAME: | <br> | <br> |  |
|-------|------|------|--|
|       |      |      |  |
| DATF. |      |      |  |



DESIGNED BY: DATE DRAWN CLIENT
BEN N 02.26.13 FIVE BELOW

JOB NAME
ELECTRONICS DISPLAY

"H" ASSEMBLY

REV .01

PROPRIETARY AND CONFIDENTIAL

RIGHTS RESERVED. ANY REPRODUCTION WITHOUT THE WRITTEN CONSENT OF GRAND-BENEDIC'S IS STRIKE PROHIBITED.

TICE: THESE PAINA SARE NOT STAMPED BY AN ENGINEER OR ARCHITECT, LOCAL BUILDING CODE ANDOR OTHER PAINAGE. AND COTHER CONSTRUCTION OF A CONTINUANCES MAY REQUIRE THESE PLANS TO BE STAMPED BY AN ENGINEER JOR ARCHITECT PRIOR TO RECEIPT OF A BUILDING PERMIT, OWNER, CONTRACTORS, AND/OR AGENTS ARE SOLEY RESPONSIBLE FOR OBTAINING SUCH STAMPS.

tes no Hese





| m<br