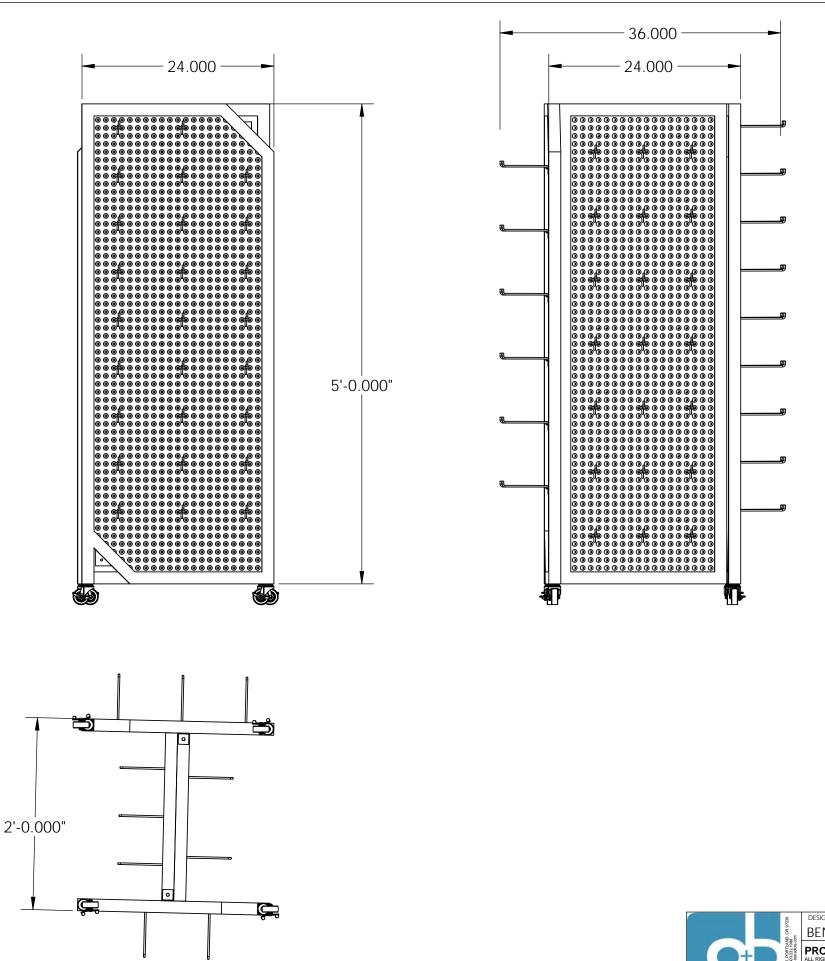

## FIVE BELOW ELECTRONICS DISPLAY "H" ASSEMBLY REV .01

## **CUSTOMER APPROVAL**

| NAME: | <br> | <br> |  |
|-------|------|------|--|
|       |      |      |  |
| DATF. |      |      |  |



DESIGNED BY: DATE DRAWN CLIENT
BEN N 02.26.13 FIVE BELOW

JOB NAME
ELECTRONICS DISPLAY

"H" ASSEMBLY

REV .01

PROPRIETARY AND CONFIDENTIAL

RIGHTS RESERVED. ANY REPRODUCTION WITHOUT THE WRITTEN CONSENT OF GRAND-BENEDIC'S IS STRIKE PROHIBITED.

TICE: THESE PAINA SARE NOT STAMPED BY AN ENGINEER OR ARCHITECT, LOCAL BUILDING CODE ANDOR OTHER PAINAGE. AND COTHER CONSTRUCTION OF A CONTINUANCES MAY REQUIRE THESE PLANS TO BE STAMPED BY AN ENGINEER JOR ARCHITECT PRIOR TO RECEIPT OF A BUILDING PERMIT, OWNER, CONTRACTORS, AND/OR AGENTS ARE SOLEY RESPONSIBLE FOR OBTAINING SUCH STAMPS.

tes no Hese





| m<br>m                              | E          |
|-------------------------------------|------------|
| CHOS IV MACCIONI PORTLAND, OR 97209 | AL AL REPL |

| PROPRIETARY AND CONFIDENTIAL |              |            |            |                     |              |         |
|------------------------------|--------------|------------|------------|---------------------|--------------|---------|
| 5                            | BEN N        | 02.36.13   | FIVE BELOW | ELECTRONICS DISPLAY | "H" ASSEMBLY | REV .01 |
|                              | DESIGNED BY: | DATE DRAWN | CLIENT     | JOB NAME            | PART NUMBER  | REV.    |
| _                            |              |            |            |                     |              |         |

LL RIGHTS RESERVED. ANY REPROD