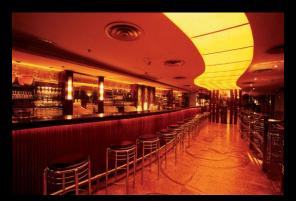

DESIGN PROJECT NIGHT CLUB

### Theme: "Do-Lo-Rez"



Up to the minute sofas etc. that are composed of various soft cubes or rectangular s shapes of different heights arranged together to create furniture. The shape are then fixed to a plat form by steel pins.



For lounge area do lo rez furniture arranged with do lo rez glass tables. In the shape of the do lo rez ottoman but instead of soft rectangular cubs have the rectangular cubed mad of glass block

## Walls

#### **Glass Block**



Walls will be made of glass block, and each block would be popping out at different dimensions to keep the theme in the walls as well. Walls without glass block will be textured and have glossy paint including the ceiling. To help illuminate the room more without using as much energy.

## Lighting