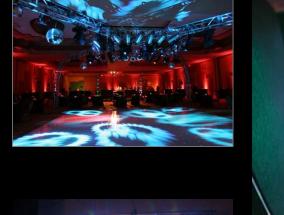

ERCIAL DESIGN PROJECT NIGHT CLUB

### Theme: "Do-Lo-Rez"



Up to the minute sofas etc. that are composed of various soft cubes or rectangular s shapes of different heights arranged together to create furniture. The shape are then fixed to a plat form by steel pins.



For lounge area do lo rez furniture arranged with do lo rez glass tables. In the shape of the do lo rez ottoman but instead of soft rectangular cubs have the rectangular cubed mad of glass block

## Walls

#### **Glass Block**



Walls will be made of glass block, and each block would be popping out at different dimensions to keep the theme in the walls as well. Walls without glass block will be textured and have glossy paint including the ceiling. To help illuminate the room more without using as much energy.

## Lighting