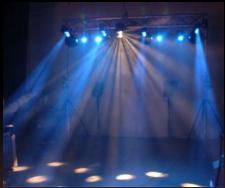

CIAL DESIGN PROJECT NIGHT CLUB

### Theme: "Do-Lo-Rez"



Up to the minute sofas etc. that are composed of various soft cubes or rectangular s shapes of different heights arranged together to create furniture. The shape are then fixed to a plat form by steel pins.



For lounge area do lo rez furniture arranged with do lo rez glass tables. In the shape of the do lo rez ottoman but instead of soft rectangular cubs have the rectangular cubed mad of glass block

## Walls

#### **Glass Block**



Walls will be made of glass block, and each block would be popping out at different dimensions to keep the theme in the walls as well. Walls without glass block will be textured and have glossy paint including the ceiling. To help illuminate the room more without using as much energy.

## Lighting