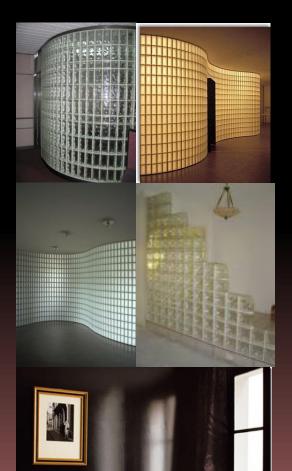

#### **Glass Block**

Walls will be made of glass block, and each block would be popping out at different dimensions to keep the theme in the walls as well. Walls without glass block will be textured and have glossy paint including the ceiling. To help illuminate the room more without using as much energy.