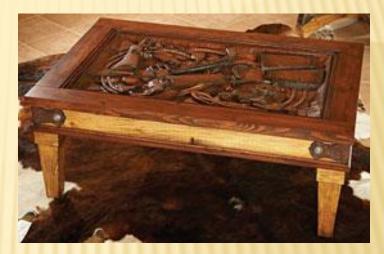

Contact information:

+ AAEXCHANGE@AOL.COM

+ 215-922-3669

- Manufacturer: Gold Mountain Mining Company
- × Name: Western Coffee Table by Montana Silversmiths
- Product Number: M-34171
- × Dimensions:
  - + 47" long x 31.75" wide x 18.25" tall
- × Price: \$722.49
- × Finishes:
- Quantity: 1
- Contact information:
  - + Goldmountainmining.com
  - + Store Voice: 623-465-0113
  - + Store FAX: 623-444-9535
  - Mailing Address:
    48412 N Black Canyon Hwy, Ste. 429
    Phoenix, AZ 85087

Hand painted western scene

Accented Silversmiths Conchos