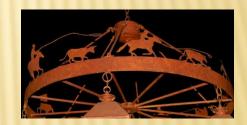

Leathe

Manufacturer: ARCHITECTURAL ANTIQUES EXCHANGE

Name: LARGE WESTERN CHANDELIER

Product Number: 9008

× Dimensions: 55" H 55" W

× Price:

× Finishes:

Quantity: 1

Contact information:

+ AAEXCHANGE@AOL.COM

+ 215-922-3669

- Manufacturer: Gold Mountain Mining Company
- × Name: Western Coffee Table by Montana Silversmiths
- Product Number: M-34171
- × Dimensions:
  - + 47" long x 31.75" wide x 18.25" tall
- × Price: \$722.49
- × Finishes:
- Quantity: 1
- Contact information:
  - + Goldmountainmining.com
  - + Store Voice: 623-465-0113
  - + Store FAX: 623-444-9535
  - Mailing Address:
    48412 N Black Canyon Hwy, Ste. 429
    Phoenix, AZ 85087