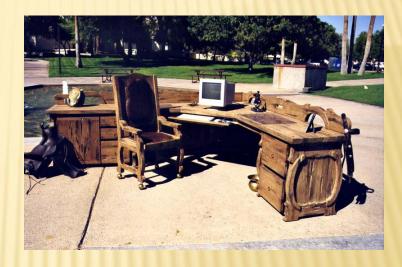

# CONCEPT

\* Western

- Manufacturer: Scottsdale Art factory
- Name: Office Desk Inspired By The American Cowboy
  - + Cowboy/Girl Office Desk Ranch Work Station
- Product Number: SPWS449
- × Dimensions:
  - + Right section:
    - × 52"L X 24"D X 30"T
  - + Left section:
    - × 66" X 24" D X 30" T
  - + Center Wedge:
    - × 46" L X 24" D X 30" T X 32" Diagonal Front
- × Price:
- × Finish:
  - + Color: R/G 102 Matte Raised Grain Texture
- × Quantity: 1
- Contact information: 1-800-292-0008
  - + artfactory@artfactory.com
- Designer: H. J. Nick

- Manufacturer: Scottsdale Art Factory
- Name: Office Desk Inspired By The American Cowboy Matching Chair
- Product Number: SPWS449
- × Dimensions:
  - + 24"₩ X 23"D X 48"T
- × Price:
- × Finishes:
  - Tack Buttoned Genuine Leather
  - + R/G 102 Matte Raised Grain Texture
- × Quantity: 1
- × Contact information:1-800-292-0008
  - + artfactory@artfactory.com