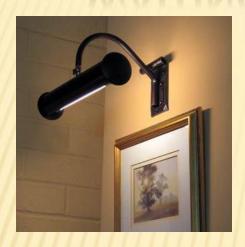

### WAITING ROOM LIGHTING

- Manufacturer: Nigel Tyas Ironwork
- Name: 'Emley' wrought iron picture light
- \* Product Number:
- Dimensions:
  - + Back plate 2.3" 4.72"
  - + Depth from wall 7.48" maximum width measured across bulb holder 11.81"
- × Price: \$199.27
- × Finishes:
  - + Natural Black wrought Iron
- × Quantity:
- Contact information:
  - + <u>sales@nigeltyas.co.uk</u>.
  - + 01226 766618