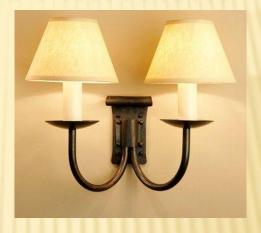

- Manufacturer: Nigel Tyas Ironwork
- Name: 'Emley' wrought iron wall light
- Product Number:
- × Dimensions:
  - \* Back plate 2.3"x 4.72"
  - Depth from wall 5.91"- maximum overall width11.02"
  - Lamp Shade height 4.13"/ base diameter 5.91"
- × Price: \$144.66
- × Finishes:
  - Ivory candle tubes
  - Pale gold shades
  - × Natural Black wrought Iron
- Quantity:
- Contact information:
  - x sales@nigeltyas.co.uk.
  - × 01226 766618