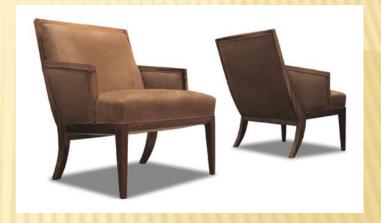

Color: R/G 102 Matte - Raised Grain

**Texture** 

Western Photography

Ctudio

- Manufacturer: Costantini Design
- × Name: Belgrano Lounge Chair
- × Dimensions:
  - + 27" W 35" D 37" H
  - + COM: 4 YDS
  - + COL: 68 SQ FT
- × Price: \$3903
- × Finishes:
  - + Guayubira hard wood from Argentina
  - + leather
- × Quantity: 1
- Contact information:
  - + www.costantinidesign.com
  - + 323-938-8706