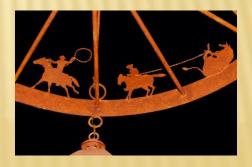

Leathe

Manufacturer: ARCHITECTURAL ANTIQUES EXCHANGE

Name: LARGE WESTERN CHANDELIER

Product Number: 9008

× Dimensions: 55" H 55" W

× Price:

× Finishes:

Quantity: 1

Contact information:

+ AAEXCHANGE@AOL.COM

+ 215-922-3669

- Manufacturer: Gold Mountain Mining Company
- × Name: Western Coffee Table by Montana Silversmiths
- Product Number: M-34171
- × Dimensions:
  - + 47" long x 31.75" wide x 18.25" tall
- × Price: \$722.49
- × Finishes:
- Quantity: 1
- Contact information:
  - + Goldmountainmining.com
  - + Store Voice: 623-465-0113
  - + Store FAX: 623-444-9535
  - Mailing Address:
    48412 N Black Canyon Hwy, Ste. 429
    Phoenix, AZ 85087

Hand painted western scene

Accented Silversmiths Conchos