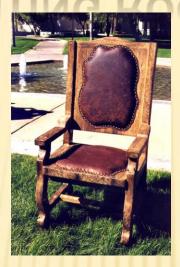

- Manufacturer: Scottsdale Art Factory
- Name: Office Desk Inspired By The American Cowboy Matching Chair
- Product Number: SPWS449
- × Dimensions:
  - + 24"₩ X 23"D X 48"T
- × Price:
- × Finishes:
  - Tack Buttoned Genuine Leather
  - + R/G 102 Matte Raised Grain Texture
- × Quantity: 1
- × Contact information:1-800-292-0008
  - + artfactory@artfactory.com