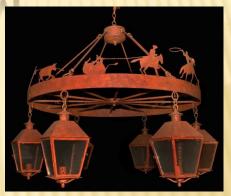

Leathe

Manufacturer: ARCHITECTURAL ANTIQUES EXCHANGE

Name: LARGE WESTERN CHANDELIER

Product Number: 9008

× Dimensions: 55" H 55" W

× Price:

× Finishes:

Quantity: 1

Contact information:

+ AAEXCHANGE@AOL.COM

+ 215-922-3669

- Manufacturer: Gold Mountain Mining Company
- × Name: Western Coffee Table by Montana Silversmiths
- Product Number: M-34171
- × Dimensions:
  - + 47" long x 31.75" wide x 18.25" tall
- × Price: \$722.49
- × Finishes:
- Quantity: 1
- Contact information:
  - + Goldmountainmining.com
  - + Store Voice: 623-465-0113
  - + Store FAX: 623-444-9535
  - Mailing Address:
    48412 N Black Canyon Hwy, Ste. 429
    Phoenix, AZ 85087