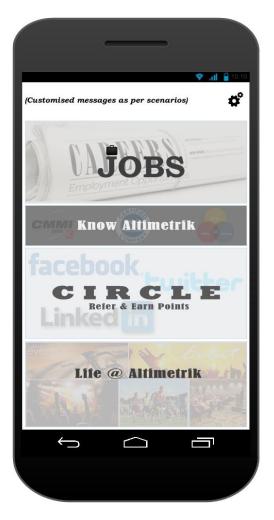

# Screens For Users – Ongoing Selection Process

On Going Selection Dashboard

On Going Selection Process

Interaction Explanation