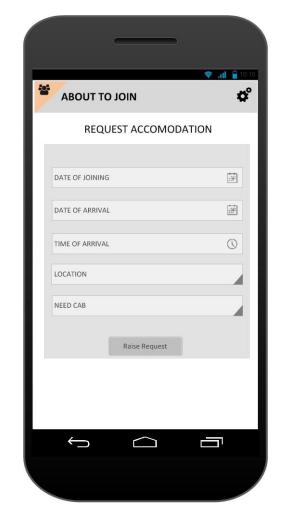

#### Screens For Users – Ready to Join – Offer Details, Request Accommodation, Early Join, Bank Details Update

Offer Details

**Request Accomodation** 

| ABOUT T        | ABOUT TO JOIN                            |  |  |
|----------------|------------------------------------------|--|--|
|                |                                          |  |  |
| Jpdate your Ba | nk details for salary account registrati |  |  |
| ACCOUNT NUM    | BER                                      |  |  |
| BANK NAME      |                                          |  |  |
| NAME AS APPEA  | RS ON ACCOUNT                            |  |  |
| IFSC CODE      |                                          |  |  |
|                | Submit                                   |  |  |
|                |                                          |  |  |
|                |                                          |  |  |
|                |                                          |  |  |
|                |                                          |  |  |
| Ĵ              | 0<br>U                                   |  |  |