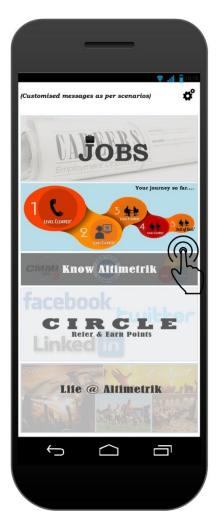

# Screens common throughout the application for all kinds of Users

Circle

Main Menu Items

FeedBack