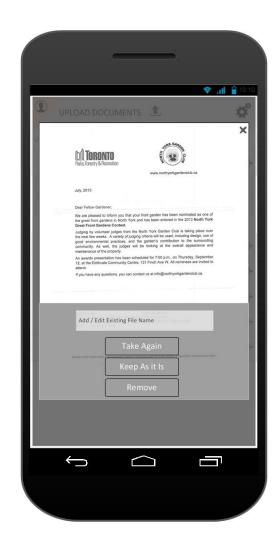

# Screens For Users – Ready to Join – Update Profile(Upload Documents)

Update Profile – Upload Documents Screen Action Explanation Adding Doc

# Screens For Users – Ready to Join – Update Profile(Upload Documents)

Taking Snap & Uploading

List of Uploaded Docs

Edit Uploaded Doc