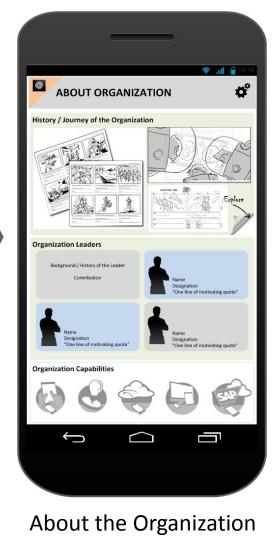

# Screens common throughout the application for all kinds of Users

About The Organization

Leaders

😤 ...l 🔒

X

These screens require data to be integrated with the website. (for e.g. About Organization, Capabilities)