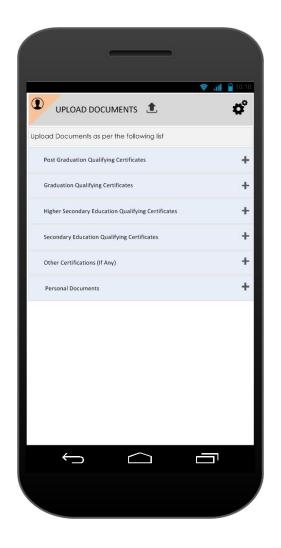

# Screens For Users – Ready to Join – Update Profile(Upload Documents)

Update Profile – Upload Documents Screen Action Explanation Adding Doc

# Screens For Users – Ready to Join – Update Profile(Upload Documents)

Taking Snap & Uploading

List of Uploaded Docs

Edit Uploaded Doc