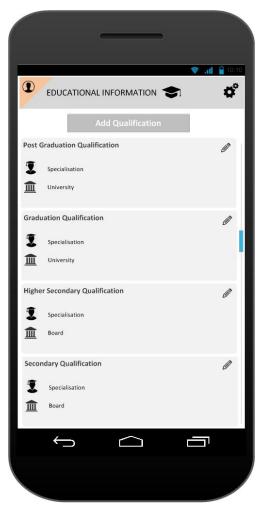

# Screens For Users – Ready to Join – Update Profile(Educational Details)

EDUCATIONAL INFORMATION **o**° Educational Qualificat Remove Save iraduation Qualification Specialisation ligher Secondary Qualification Specialisation m Board Secondary Qualificatio Ŵ Specialisation Ĵ  $\Box$ Edit/Add Educational Details

Update Profile – Educational Information

These screens require data to be synchronized with the Registration client for personal data fetching