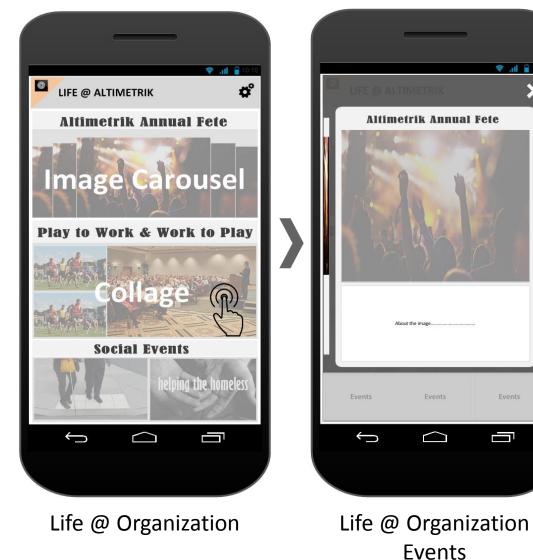

# Screens common throughout the application for all kinds of Users

About The Organization

Leaders

😤 ...l 🔒

X

These screens require data to be integrated with the website. (for e.g. About Organization, Capabilities)