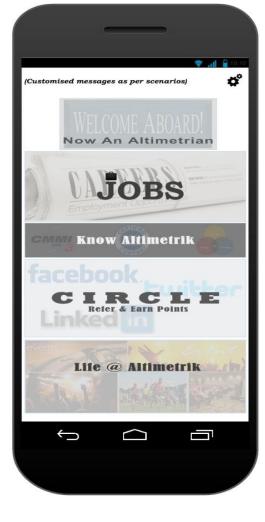

# Primary Dash Board Screens for Different Scenarios

1<sup>st</sup> time User

User – Ongoing Selection Process

User – Ready to Join

the Org.

User – Part of the Org.

# Screens common throughout the application for all kinds of Users

Circle

Main Menu Items

FeedBack