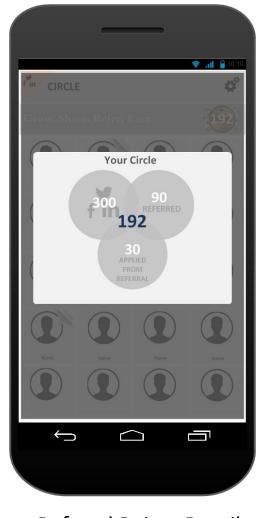

#### Screens For Users – Circle

Circle

Screen Action Explanation

 $\frown$ 

😭 III. 🔗

**Referral Points Detail** 

These contacts will be synchronized with respect to the user selected social network integration