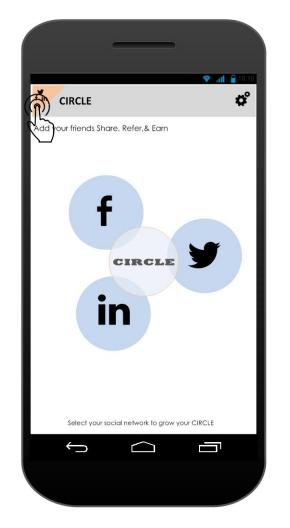

#### Screens For Users – Circle

Circle

Screen Action Explanation

 $\frown$ 

😭 III. 🔗

**Referral Points Detail** 

These contacts will be synchronized with respect to the user selected social network integration

List of Contacts post

Sync