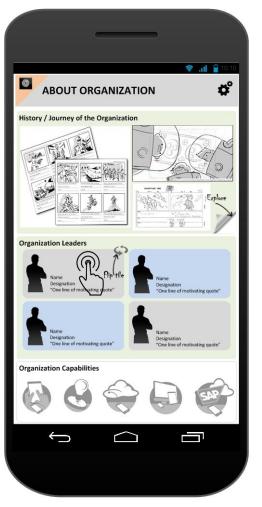

# Screens common throughout the application for all kinds of Users

About The Organization

Leaders

😤 ...l 🔒

X

These screens require data to be integrated with the website. (for e.g. About Organization, Capabilities)