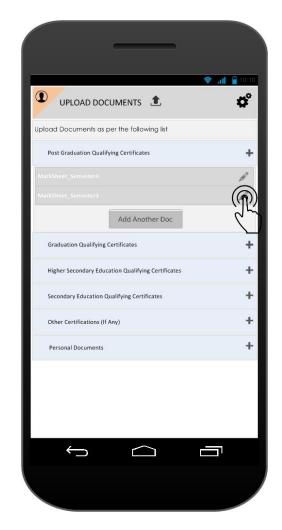

# Screens For Users – Ready to Join – Update Profile(Upload Documents)

Update Profile – Upload Documents Screen Action Explanation Adding Doc

# Screens For Users – Ready to Join – Update Profile(Upload Documents)

Taking Snap & Uploading

List of Uploaded Docs

Edit Uploaded Doc