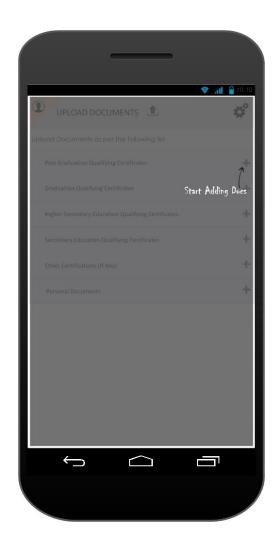

# Screens For Users – Ready to Join – Update Profile(Upload Documents)

Update Profile – Upload Documents Screen Action Explanation Adding Doc

# Screens For Users – Ready to Join – Update Profile(Upload Documents)

Taking Snap & Uploading

List of Uploaded Docs

Edit Uploaded Doc