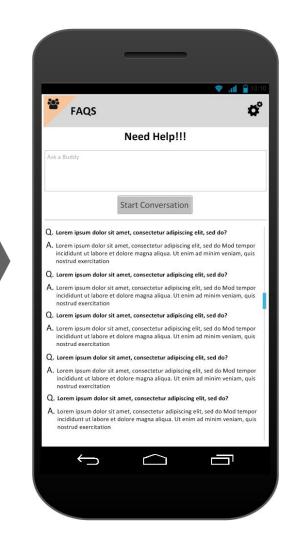

### Screens For Users – Ready to Join- FAQs

Ready to Join Dashboard Sub Menu items for Ready to Join

FAQs & Option to start Conversation