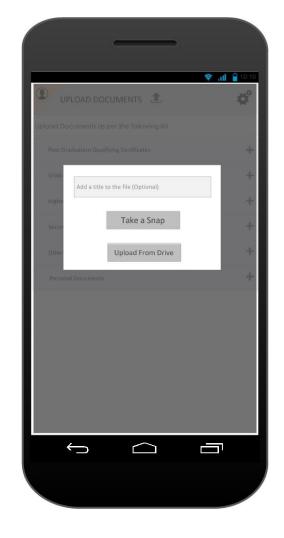

# Screens For Users – Ready to Join – Update Profile(Upload Documents)

Update Profile – Upload Documents Screen Action Explanation Adding Doc

# Screens For Users – Ready to Join – Update Profile(Upload Documents)

Taking Snap & Uploading

List of Uploaded Docs

Edit Uploaded Doc