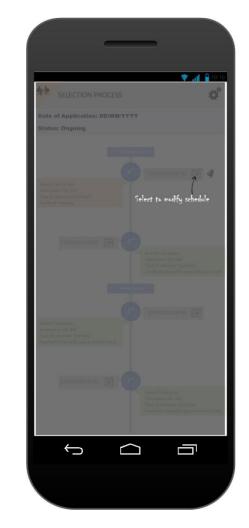

# Screens For Users – Ongoing Selection Process

On Going Selection Dashboard

On Going Selection Process

Interaction Explanation