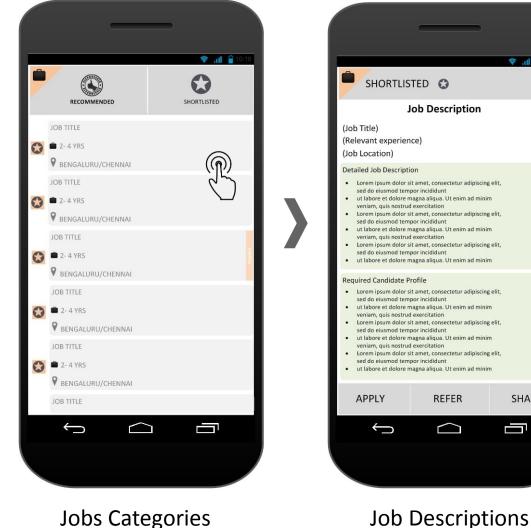

# Screens common throughout the application for all kinds of Users

😤 ...l 🔒 D° Job Description Lorem ipsum dolor sit amet, consectetur adipiscing elit, ut labore et dolore magna aliqua. Ut enim ad minim Lorem ipsum dolor sit amet, consectetur adipiscing elit ut labore et dolore magna aliqua. Ut enim ad minim Lorem ipsum dolor sit amet, consectetur adipiscing elit, ut labore et dolore magna aliqua. Ut enim ad minim Lorem ipsum dolor sit amet, consectetur adipiscing elit, ut labore et dolore magna aliqua. Ut enim ad minim Lorem ipsum dolor sit amet, consectetur adipiscing elit ut labore et dolore magna aliqua. Ut enim ad minim Lorem ipsum dolor sit amet, consectetur adipiscing elit ut labore et dolore magna aliqua. Ut enim ad minim SHARE 

These screens require data to be integrated with the website. (for e.g. Job Advertisements)