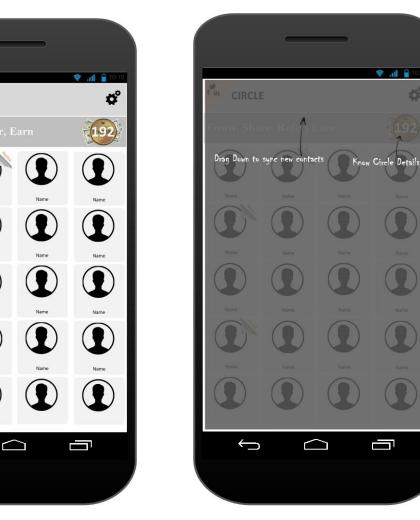

#### Screens For Users – Circle

Circle

Screen Action Explanation

 $\frown$ 

😭 III. 🔗

**Referral Points Detail** 

These contacts will be synchronized with respect to the user selected social network integration

List of Contacts post

Sync