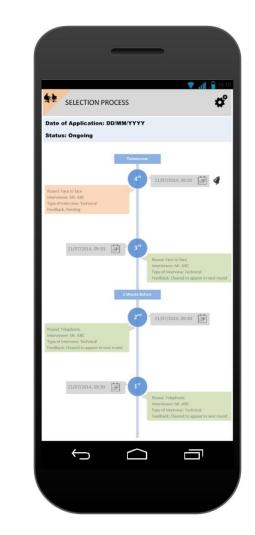

# Screens For Users – Ongoing Selection Process

On Going Selection Dashboard

On Going Selection Process

Interaction Explanation