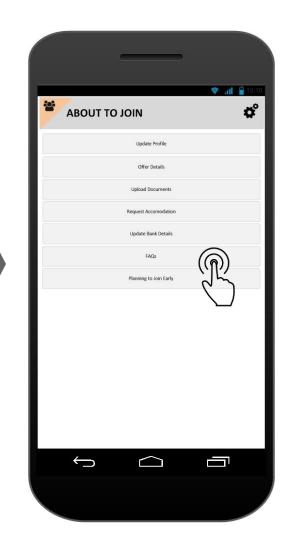

### Screens For Users – Ready to Join- FAQs

Ready to Join Dashboard Sub Menu items for Ready to Join

FAQs & Option to start Conversation