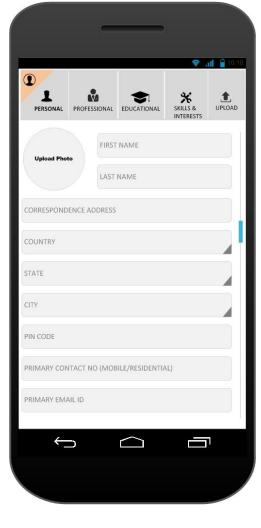

# Screens For Users – Ready to Join – Update Profile(Personal Details)

| PERSONAL I       |                        | ♥l |
|------------------|------------------------|----|
| Upload Photo     | FIRST NAME             |    |
| CORRESPONDENCE A | LAST NAME              |    |
| COUNTRY          |                        |    |
| STATE            |                        |    |
| CITY<br>PIN CODE |                        | -  |
|                  | O (MOBILE/RESIDENTIAL) |    |
| PRIMARY EMAIL ID |                        |    |
| ()<br>()         |                        |    |
|                  |                        |    |

Update Profile – Personal Information Screen Action Explanation

Sub Menu Items for Profile

These screens require data to be synchronized with the Registration client for personal data fetching