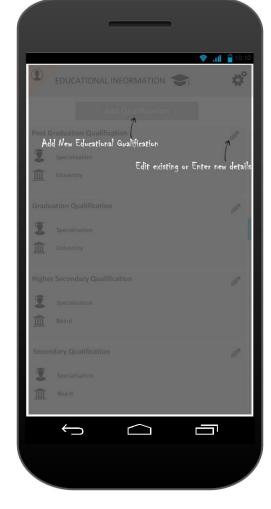

# Screens For Users – Ready to Join – Update Profile(Educational Details)

EDUCATIONAL INFORMATION **o**° Educational Qualificat Remove Save iraduation Qualification Specialisation ligher Secondary Qualification Specialisation m Board Secondary Qualificatio Ŵ Specialisation Ĵ  $\Box$ Edit/Add Educational Details

Update Profile – Educational Information

These screens require data to be synchronized with the Registration client for personal data fetching