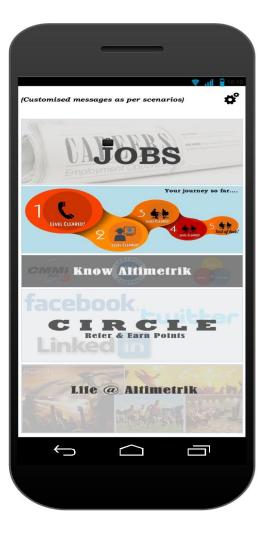

### Screens For Users – Ready to Join- FAQs

Ready to Join Dashboard Sub Menu items for Ready to Join

FAQs & Option to start Conversation