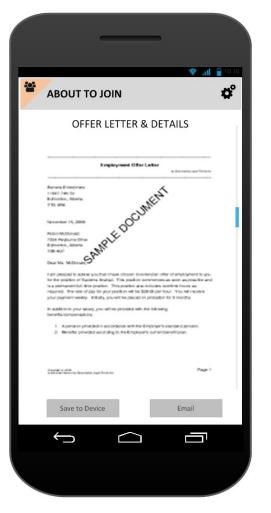

#### Screens For Users – Ready to Join – Offer Details, Request Accommodation, Early Join, Bank Details Update

Offer Details

**Request Accomodation** 

| ABOUT T        | ABOUT TO JOIN                            |  |  |
|----------------|------------------------------------------|--|--|
|                |                                          |  |  |
| Jpdate your Ba | nk details for salary account registrati |  |  |
| ACCOUNT NUM    | BER                                      |  |  |
| BANK NAME      |                                          |  |  |
| NAME AS APPEA  | RS ON ACCOUNT                            |  |  |
| IFSC CODE      |                                          |  |  |
|                | Submit                                   |  |  |
|                |                                          |  |  |
|                |                                          |  |  |
|                |                                          |  |  |
|                |                                          |  |  |
| Ĵ              | 0<br>U                                   |  |  |