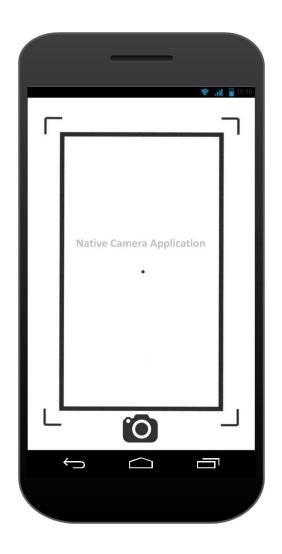

# Screens For Users – Ready to Join – Update Profile(Upload Documents)

Update Profile – Upload Documents Screen Action Explanation Adding Doc

# Screens For Users – Ready to Join – Update Profile(Upload Documents)

Taking Snap & Uploading

List of Uploaded Docs

Edit Uploaded Doc