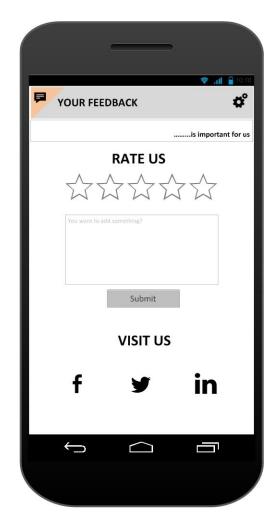

# Screens common throughout the application for all kinds of Users

Circle

Main Menu Items

FeedBack