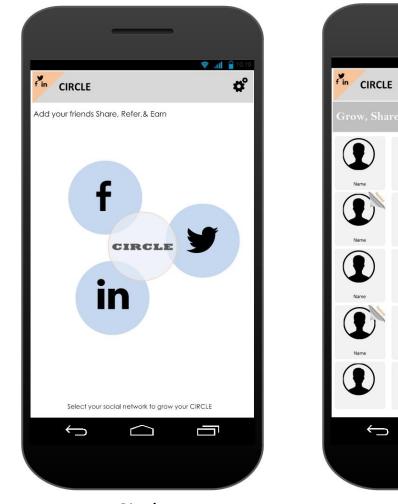

#### Screens For Users – Circle

Circle

Screen Action Explanation

 $\frown$ 

😭 III. 🔗

**Referral Points Detail** 

These contacts will be synchronized with respect to the user selected social network integration

List of Contacts post

Sync