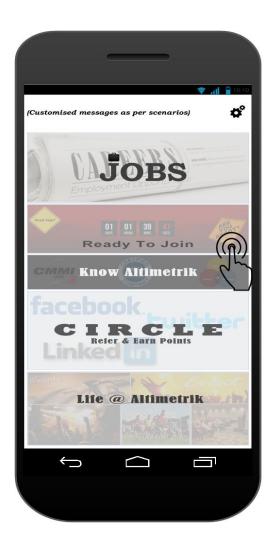

# Primary Dash Board Screens for Different Scenarios

1<sup>st</sup> time User

User – Ongoing Selection Process

User – Ready to Join

the Org.

User – Part of the Org.

# Screens common throughout the application for all kinds of Users

Circle

Main Menu Items

FeedBack