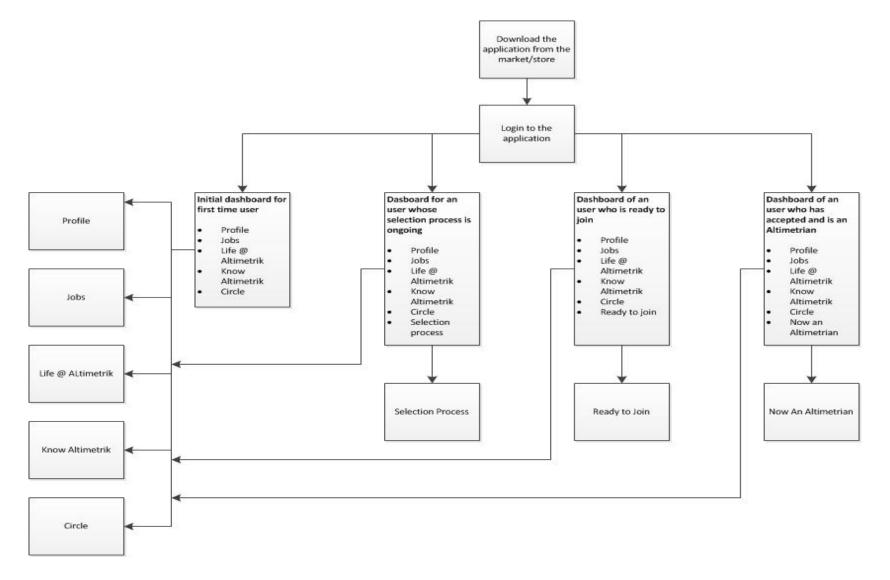

# Primary Dash Board Screens for Different Scenarios

1<sup>st</sup> time User

User – Ongoing Selection Process

User – Ready to Join

the Org.

User – Part of the Org.

# Screens common throughout the application for all kinds of Users

Circle

Main Menu Items

FeedBack