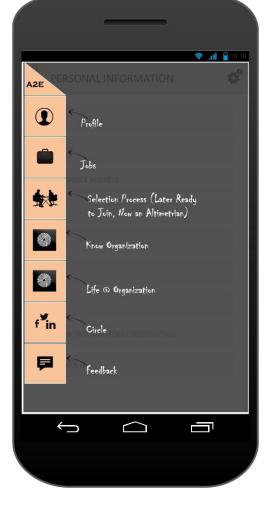

# Screens common throughout the application for all kinds of Users

Circle

Main Menu Items

FeedBack