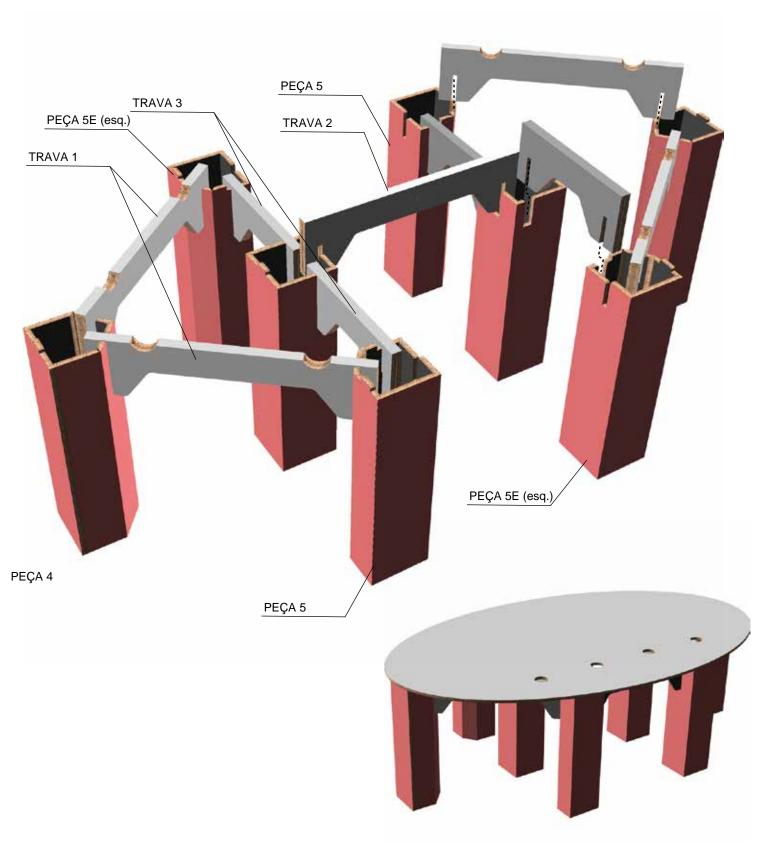

### RADIO WORK SIAHON

RADIO WORK STATION is a disassembled table designed to support radio equipments. It is very light and resistent, and easy to transport to other places. Material: Re-Board 16 mm. Artwork Digital

# RADIO WORK STATION

RADIO WORK STATION is a disassembled table designed to support radio equipments. It is very light and resistent, and easy to transport to other places. Material: Re-Board 16 mm. Artwork Digital