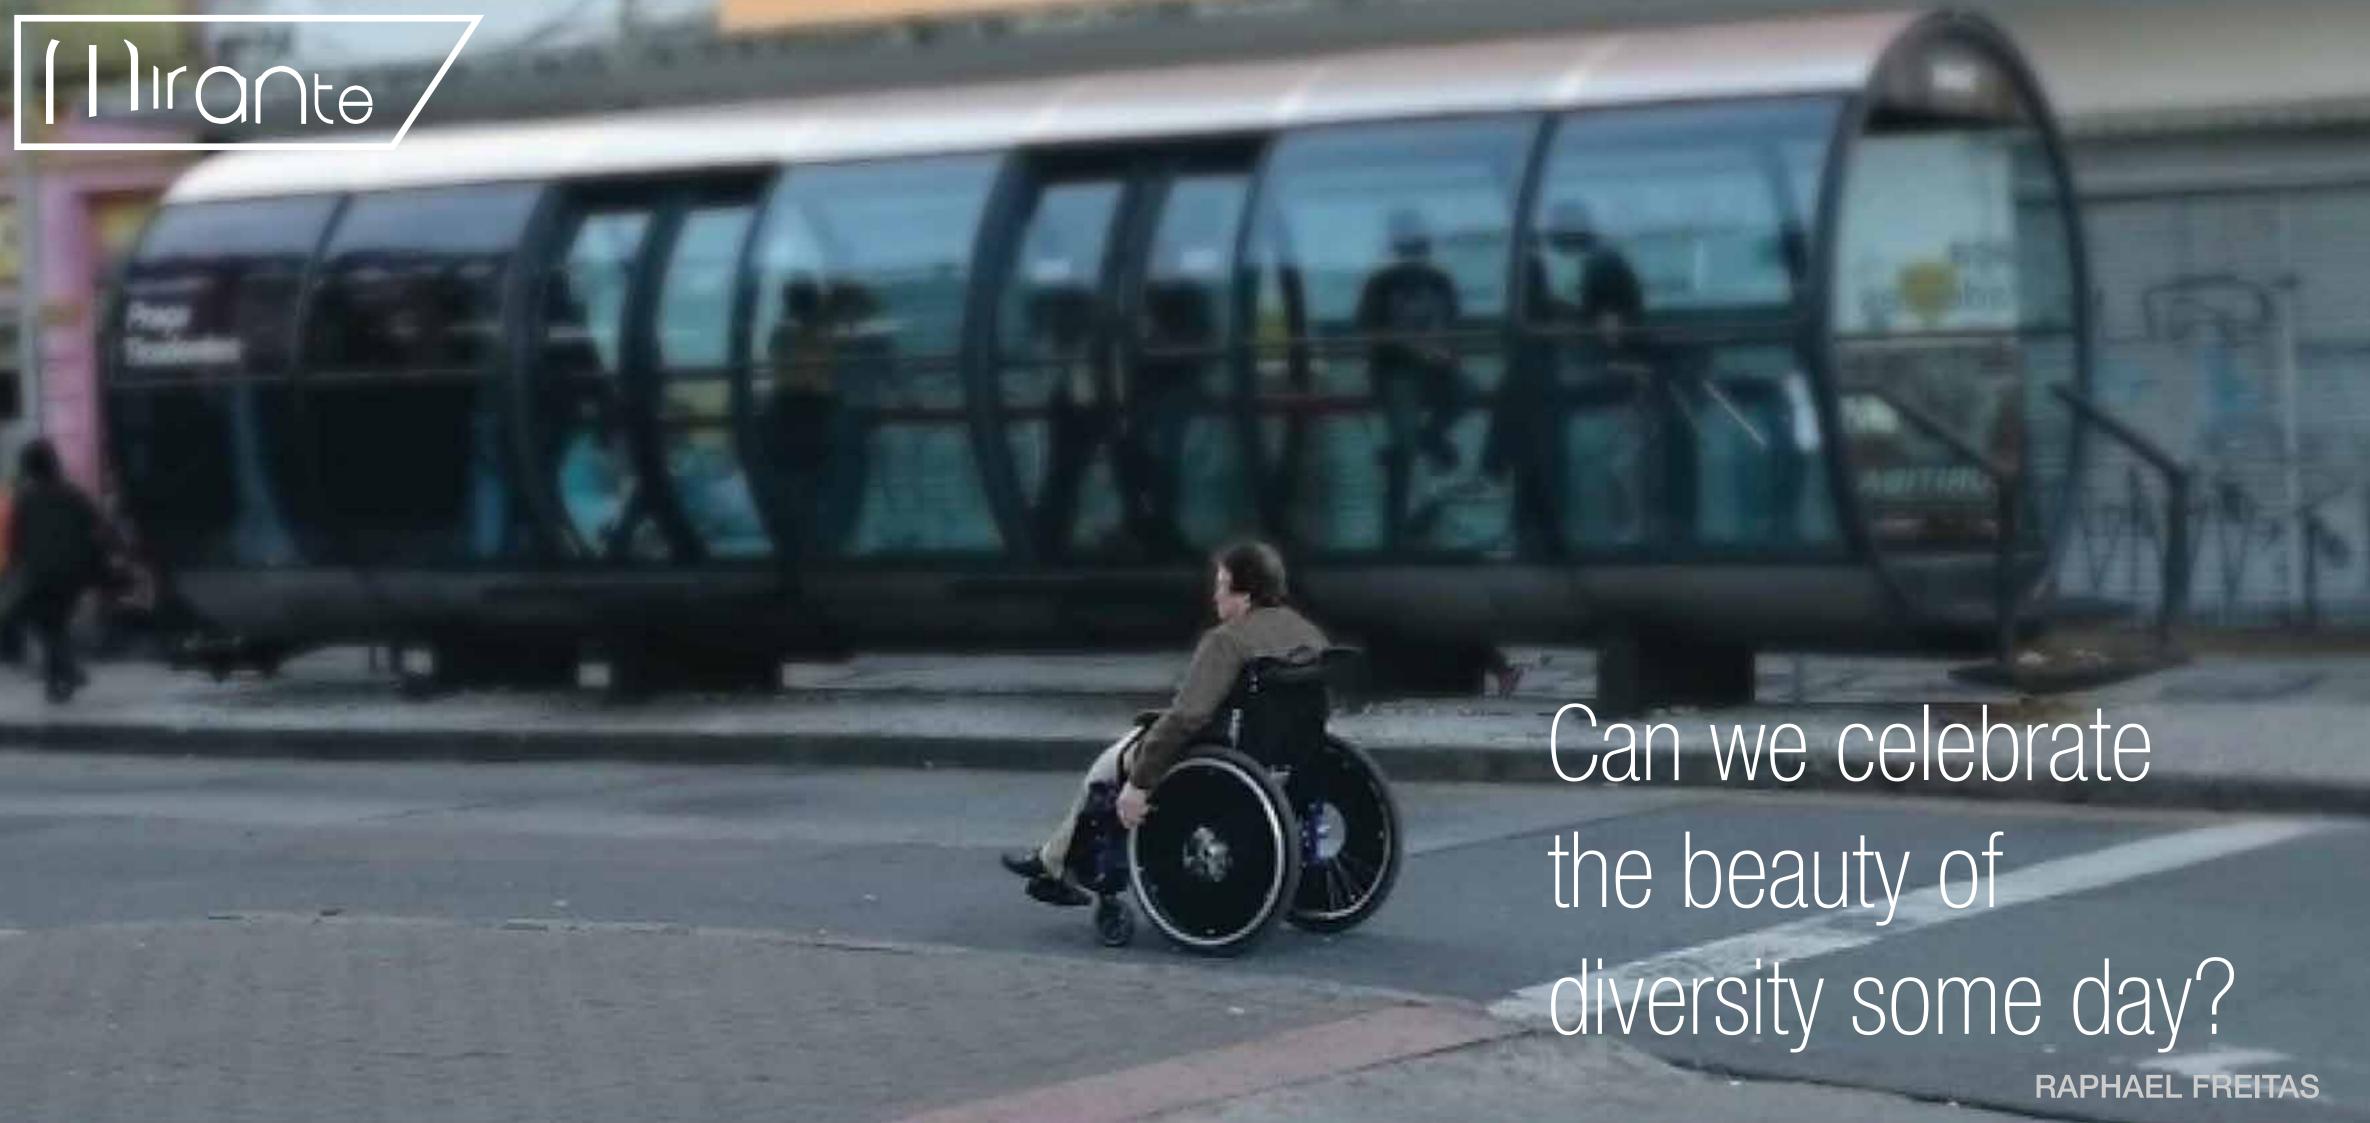

# MANTE

MIRANTE in portuguese means a high place to enjoy the view. It is a coach proposal based in Universal Design, celebration of diversity and enjoying the trip.