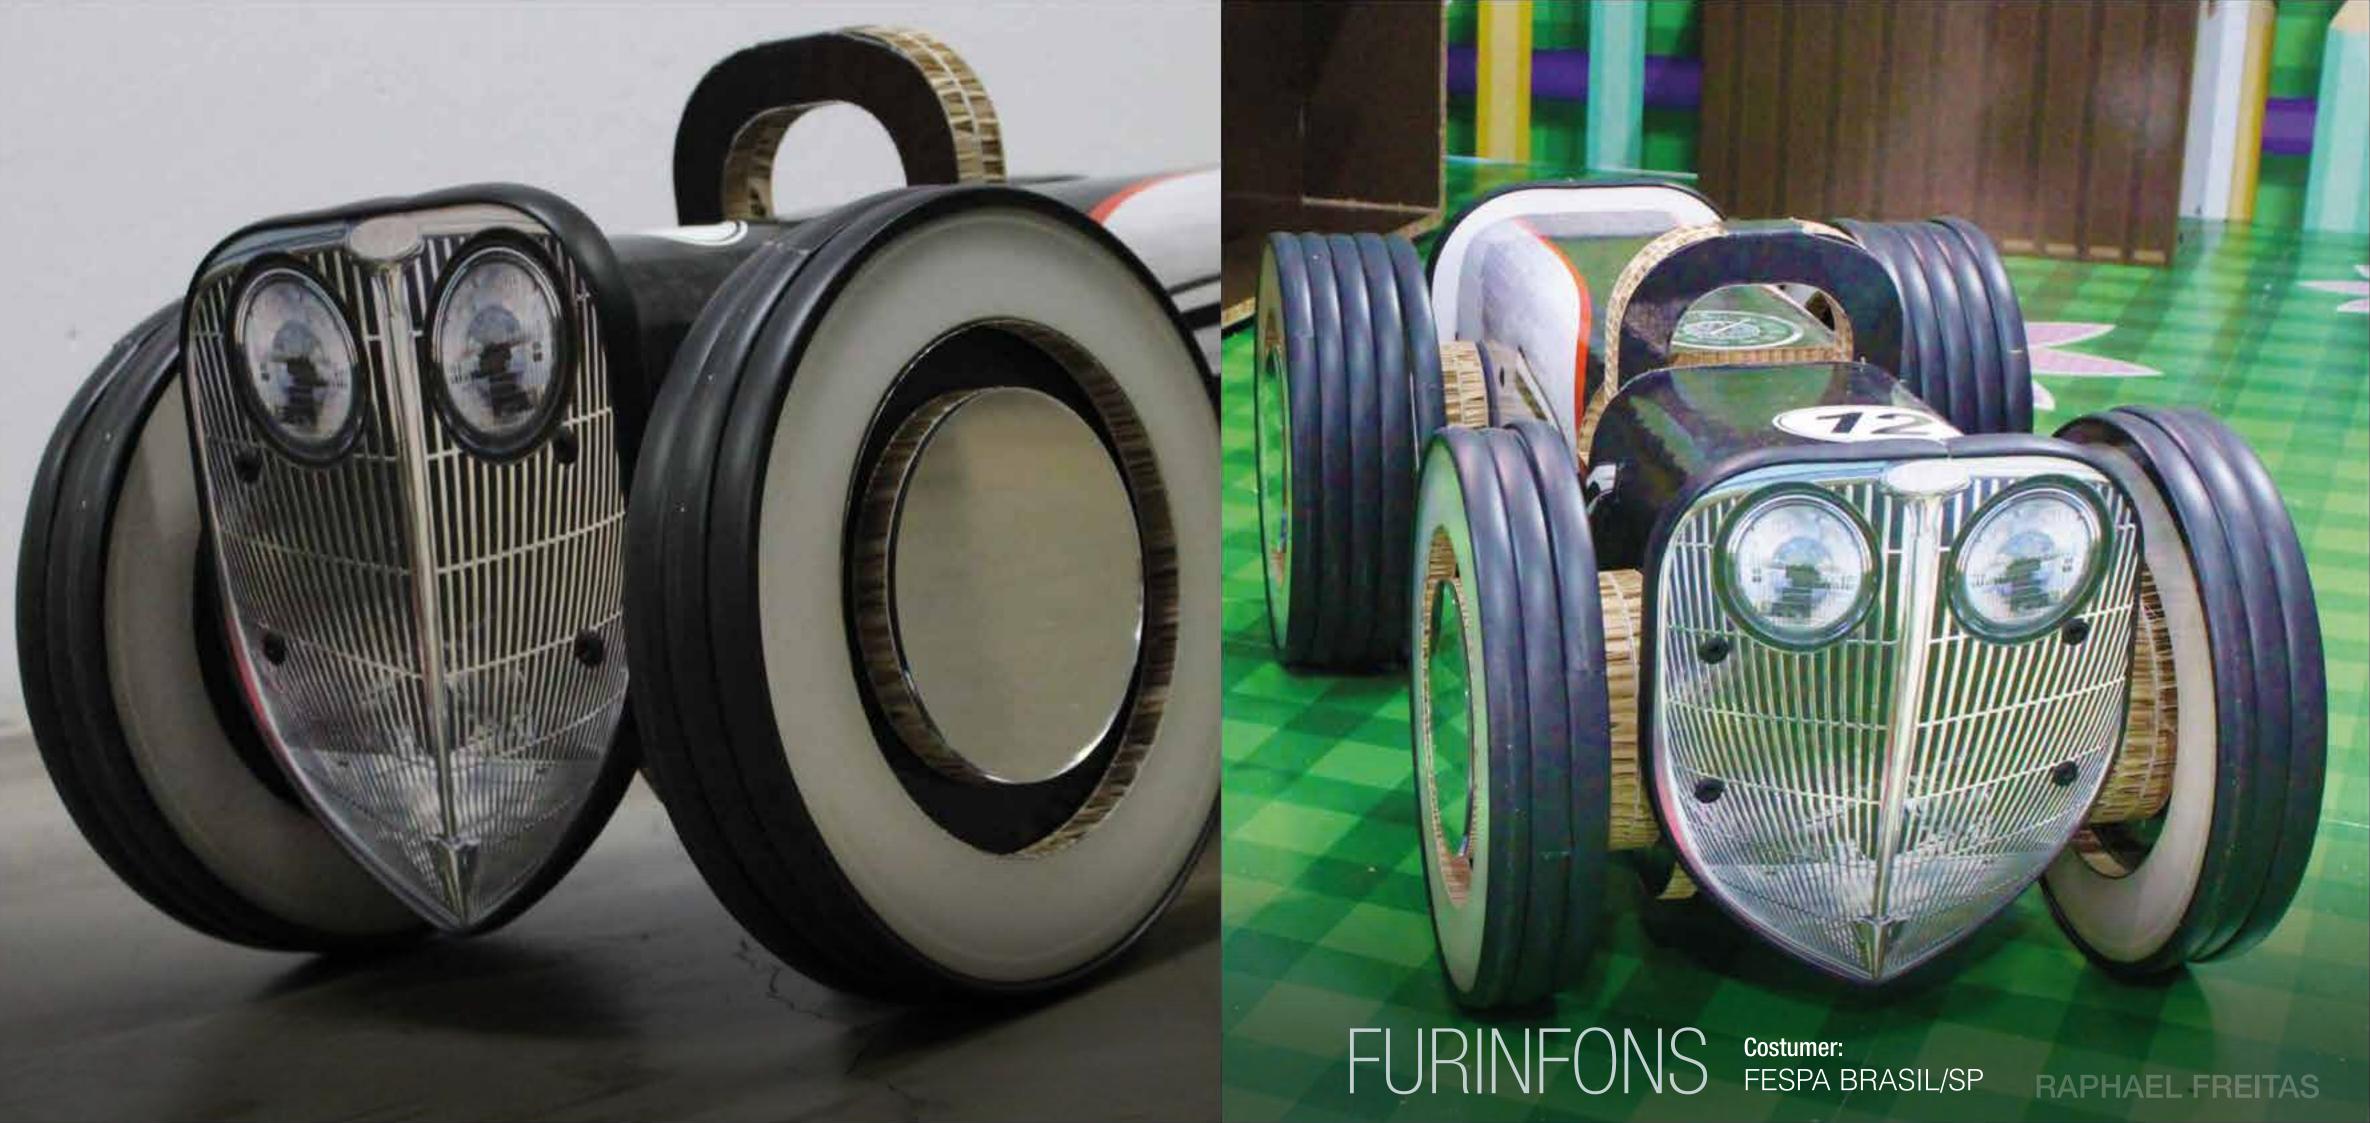

# FURINFONS

FURINFONS is a mini-car designed for a sustainable stand called "Application Village" in Fespa Brasil Fair 2013, executed by Artwork Digital and Fujifilm. The theme of this stand is the Childhood.