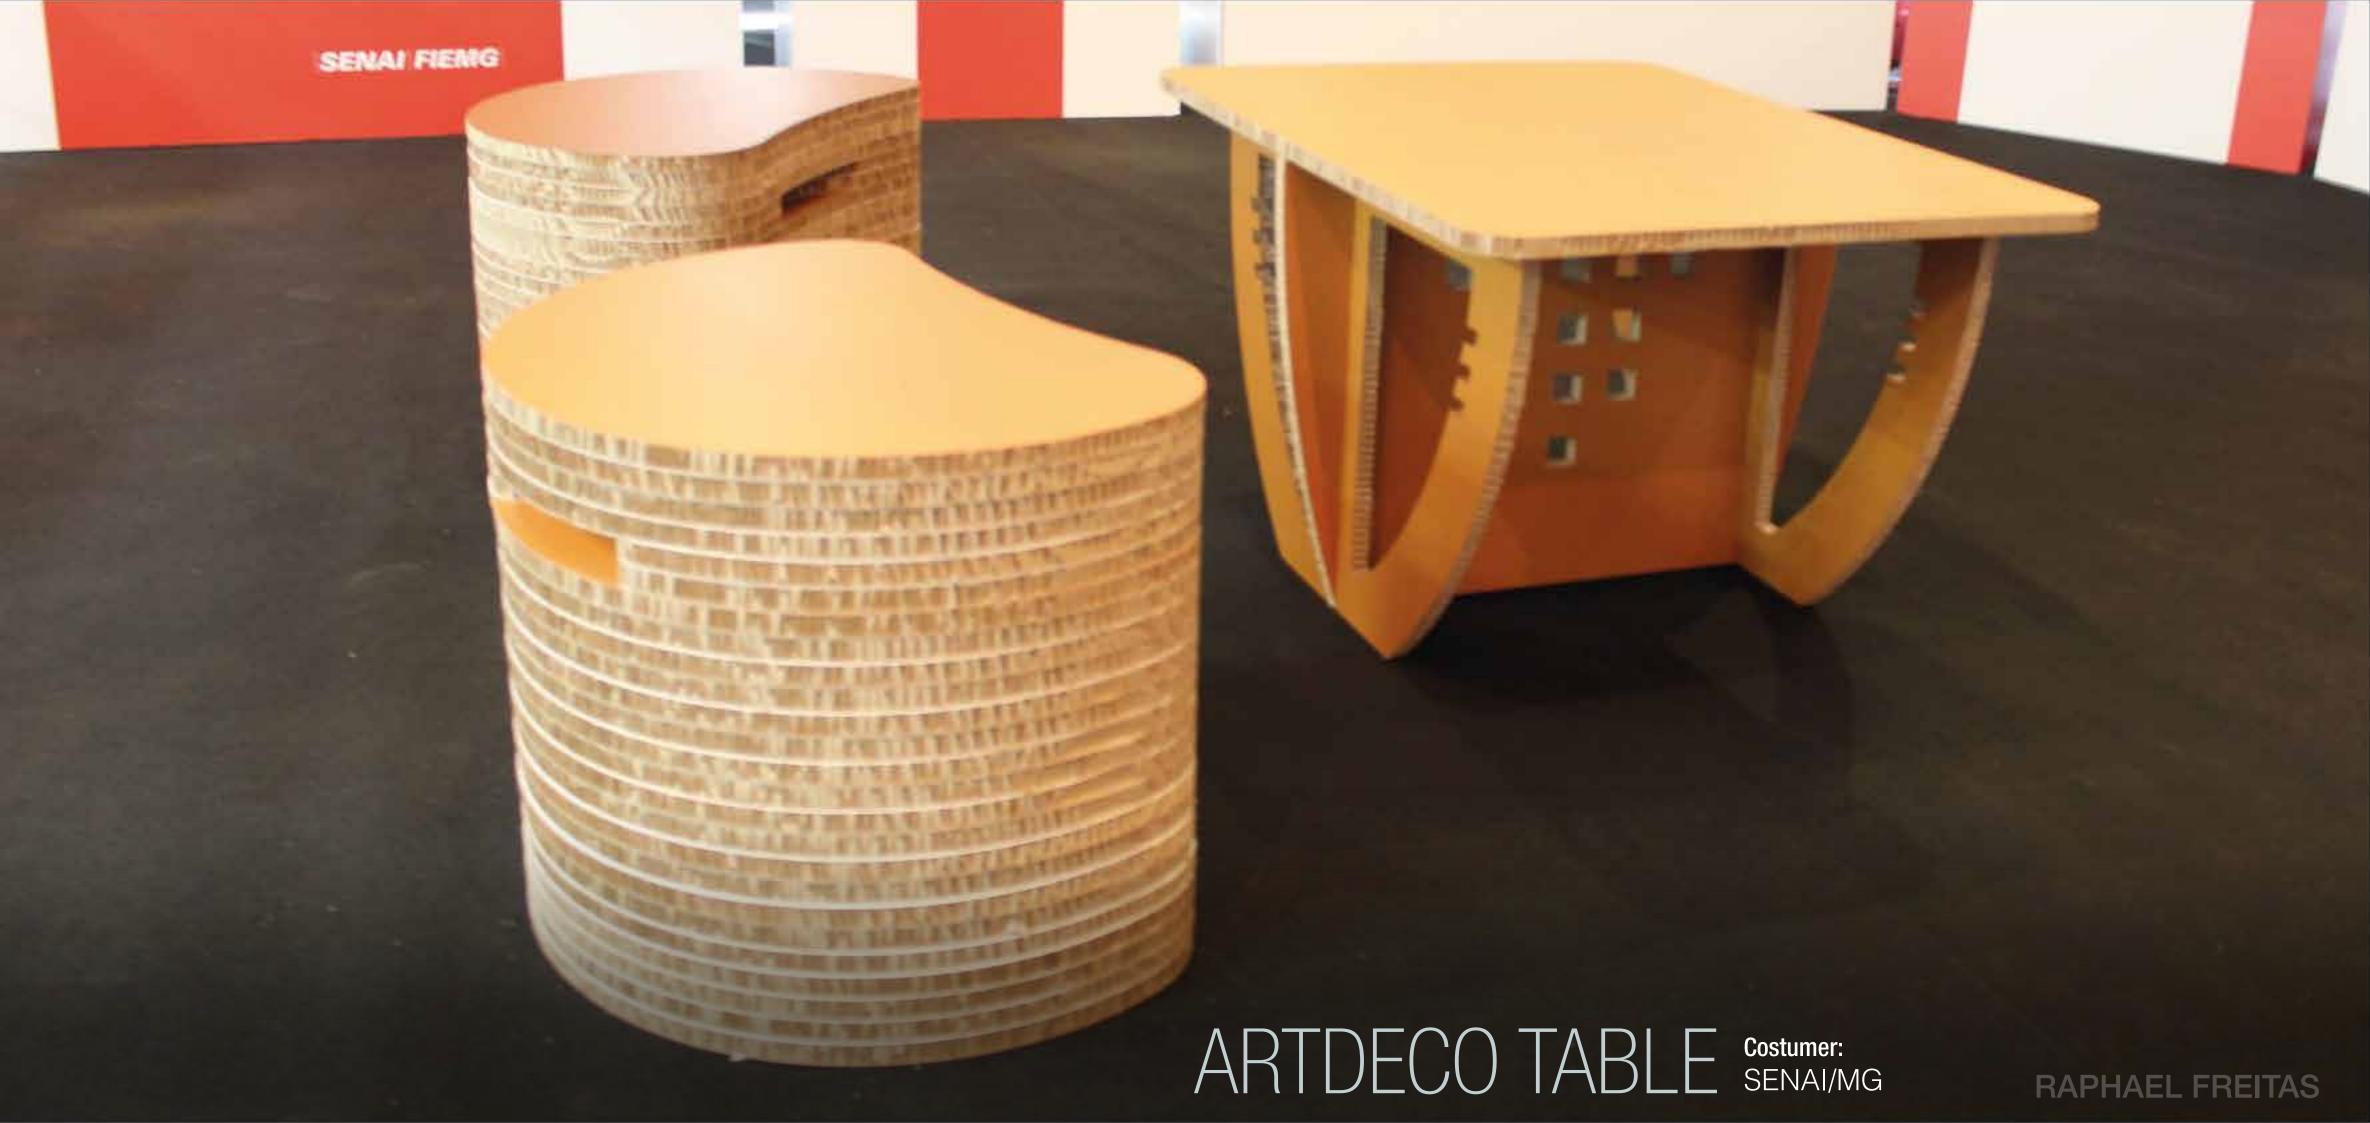

# ARTDECOTABLE

THE ARTDECO TABLE and the seats, is some of the elements of the 70th. anniversary of SENAI Belo Horizonte. Material: Re-Board 16 mm. Artwork Digital.