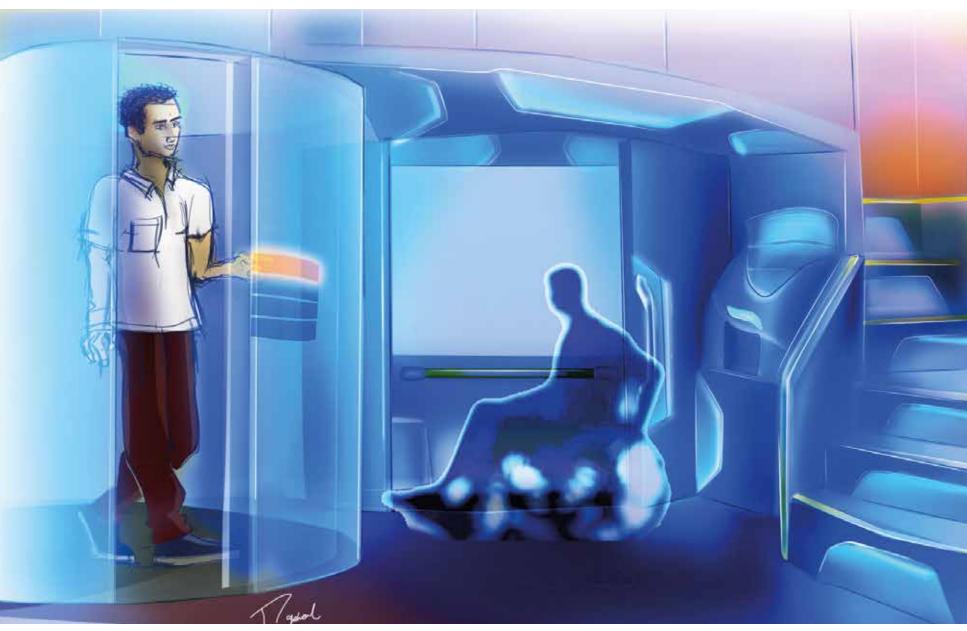

### Illirante / INSIDE

Rendering of the sectors

Interactive Walls Open in different sides directly the sectors

Toilet Universal

Hall Water, Coffee Elevator access

Stairs Universal Toilet

### Illirante / INSIDE

Rendering of the sectors

A room to enjoy the trip
Entertainment
Connect all the sectors
Isolate the noise and clarity
Solar roof

Front Section Grand Stand Form

AND SLIGHT-CURVED DOORS