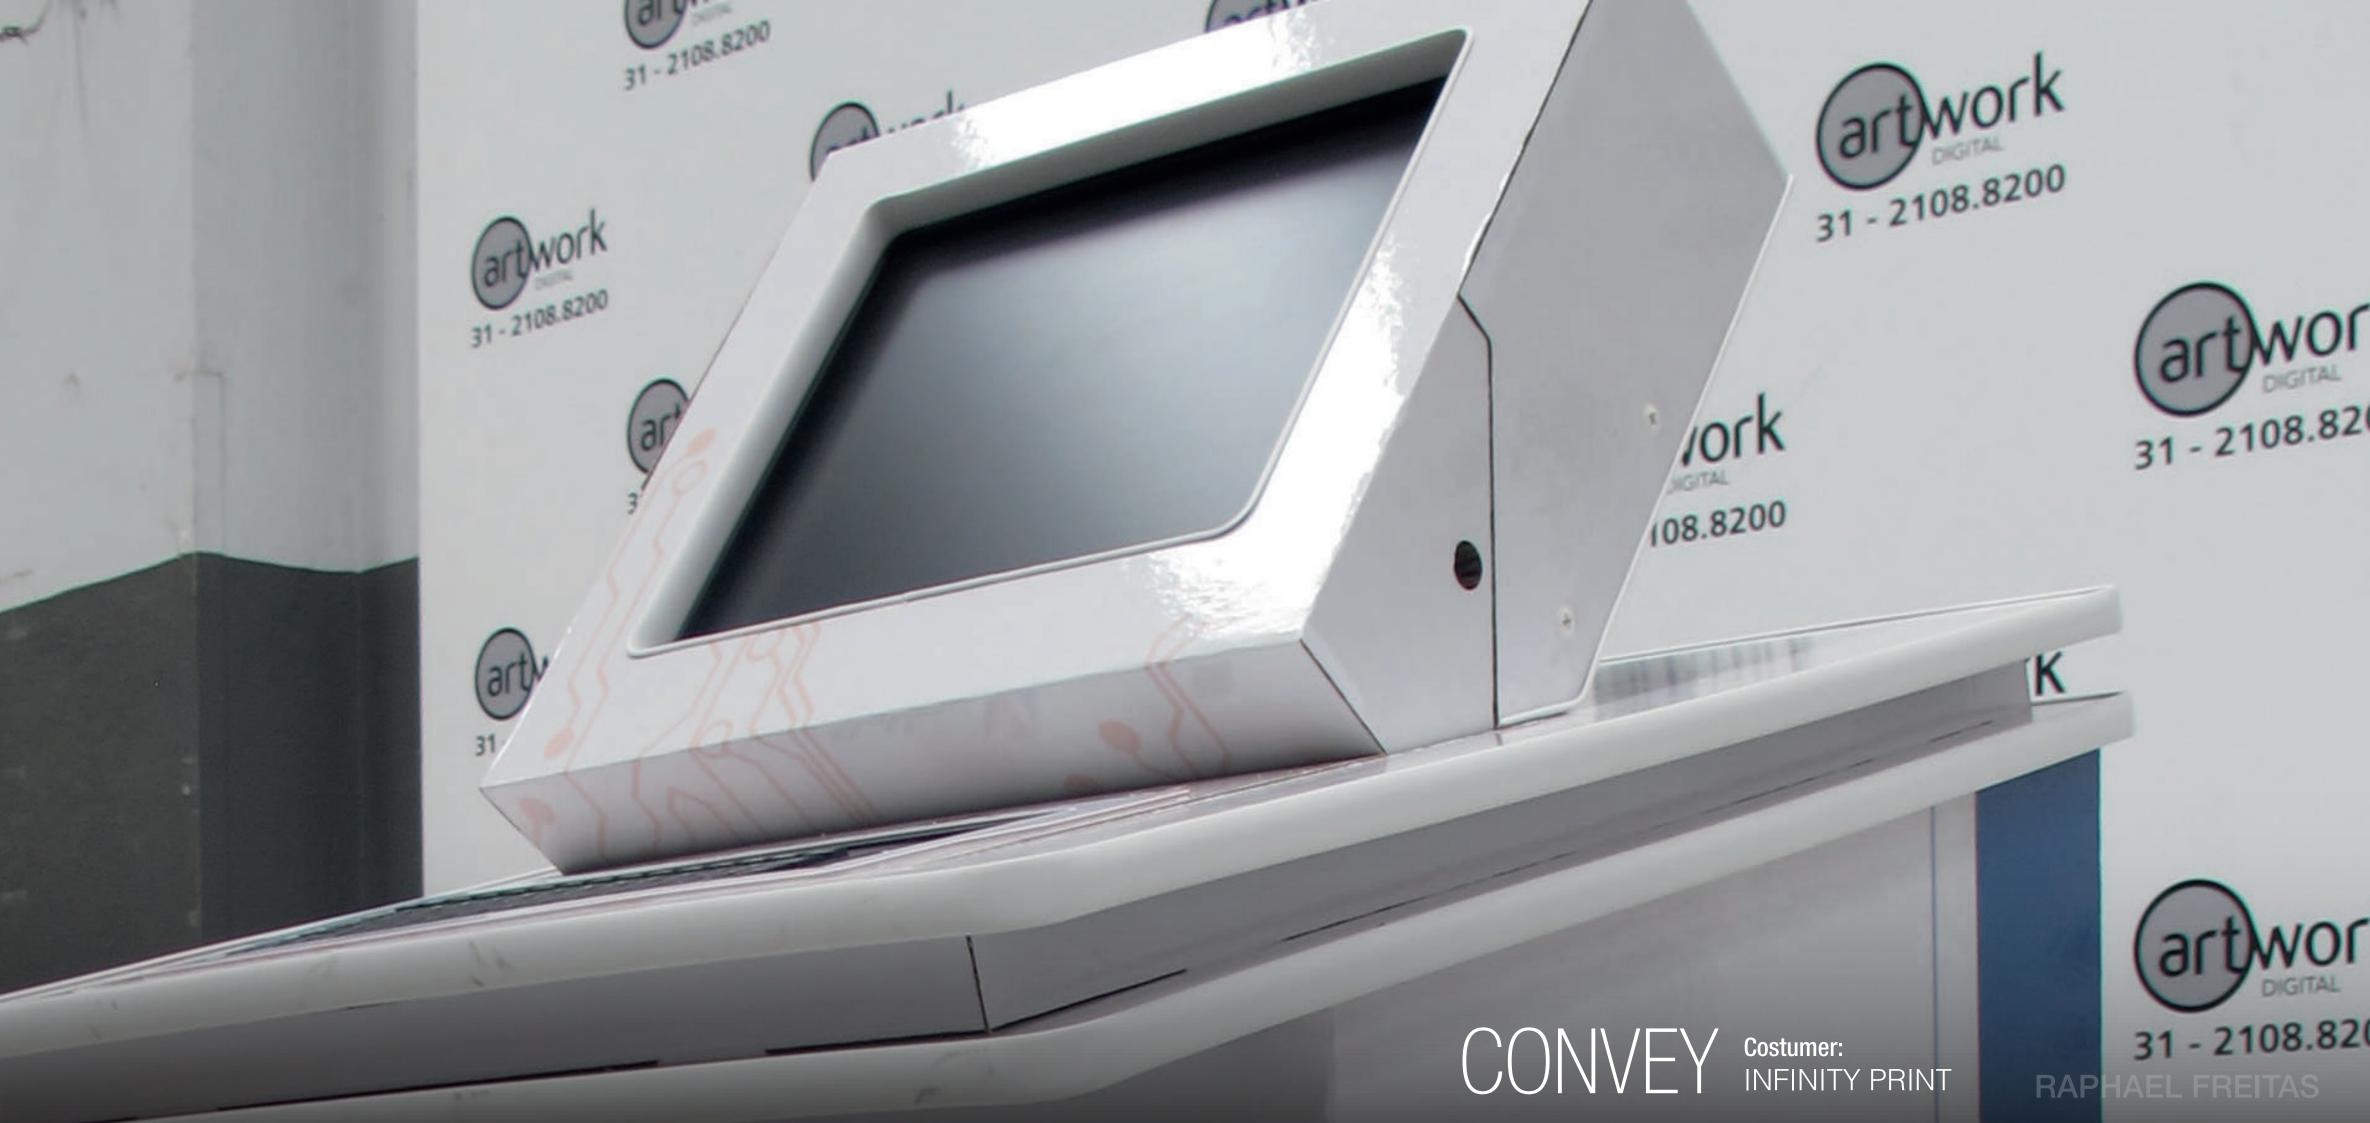

# RAPHAEL COMPANY: FREITAS ARTWORK DIGITAL

Design Team: Raphael Freitas, Alexandre Diniz, Cíntia Anacleto, Marcelo Duque.

RAPHAEL FREITAS

CONVEY is a self-service printing totem, that offers confortable use and ease assembly/ disassembly, transport, and maintenance.