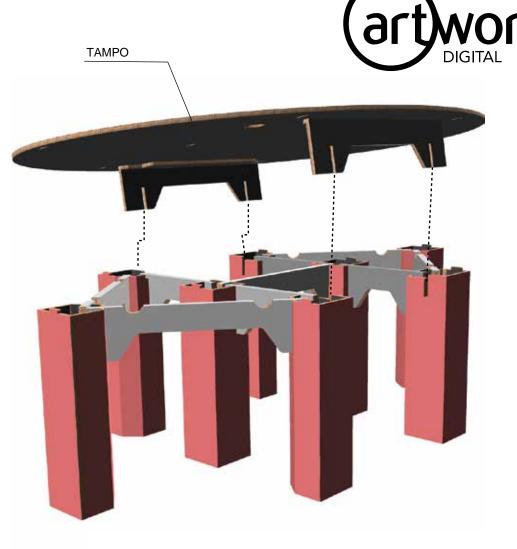

### RADIO WORK SIAHON

RADIO WORK STATION is a disassembled table designed to support radio equipments. It is very light and resistent, and easy to transport to other places. Material: Re-Board 16 mm. Artwork Digital

# RADIO WORK STATION

RADIO WORK STATION is a disassembled table designed to support radio equipments. It is very light and resistent, and easy to transport to other places. Material: Re-Board 16 mm. Artwork Digital