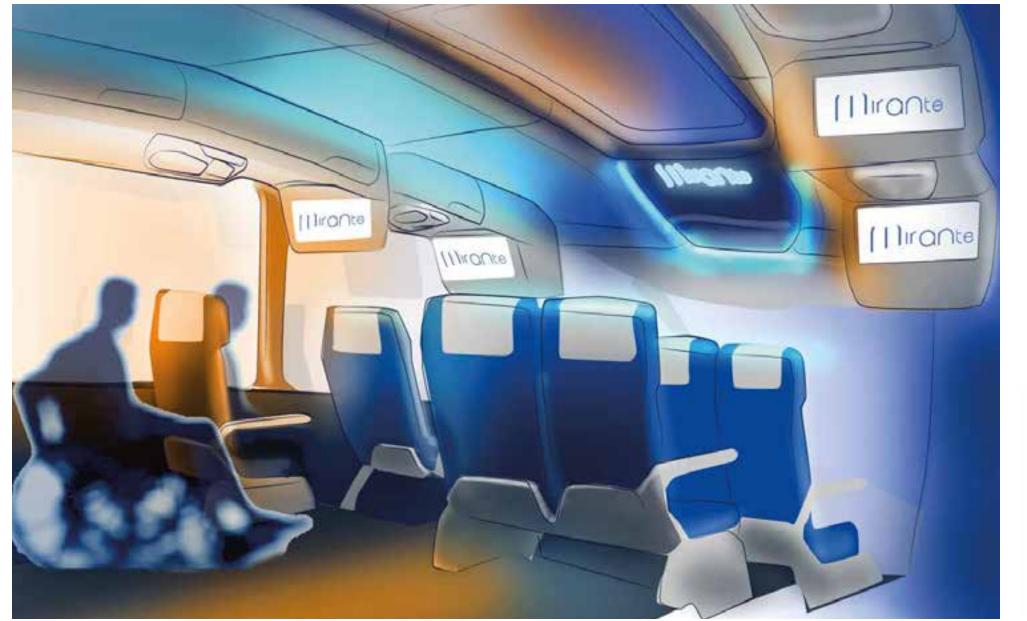

### Illirante / INSIDE

Rendering of the sectors

Interactive Walls Open in different sides directly the sectors

Toilet Universal

Hall Water, Coffee Elevator access

Stairs Universal Toilet

### Illirante / INSIDE

Rendering of the sectors

A room to enjoy the trip
Entertainment
Connect all the sectors
Isolate the noise and clarity
Solar roof

Front Section Grand Stand Form

AND SLIGHT-CURVED DOORS