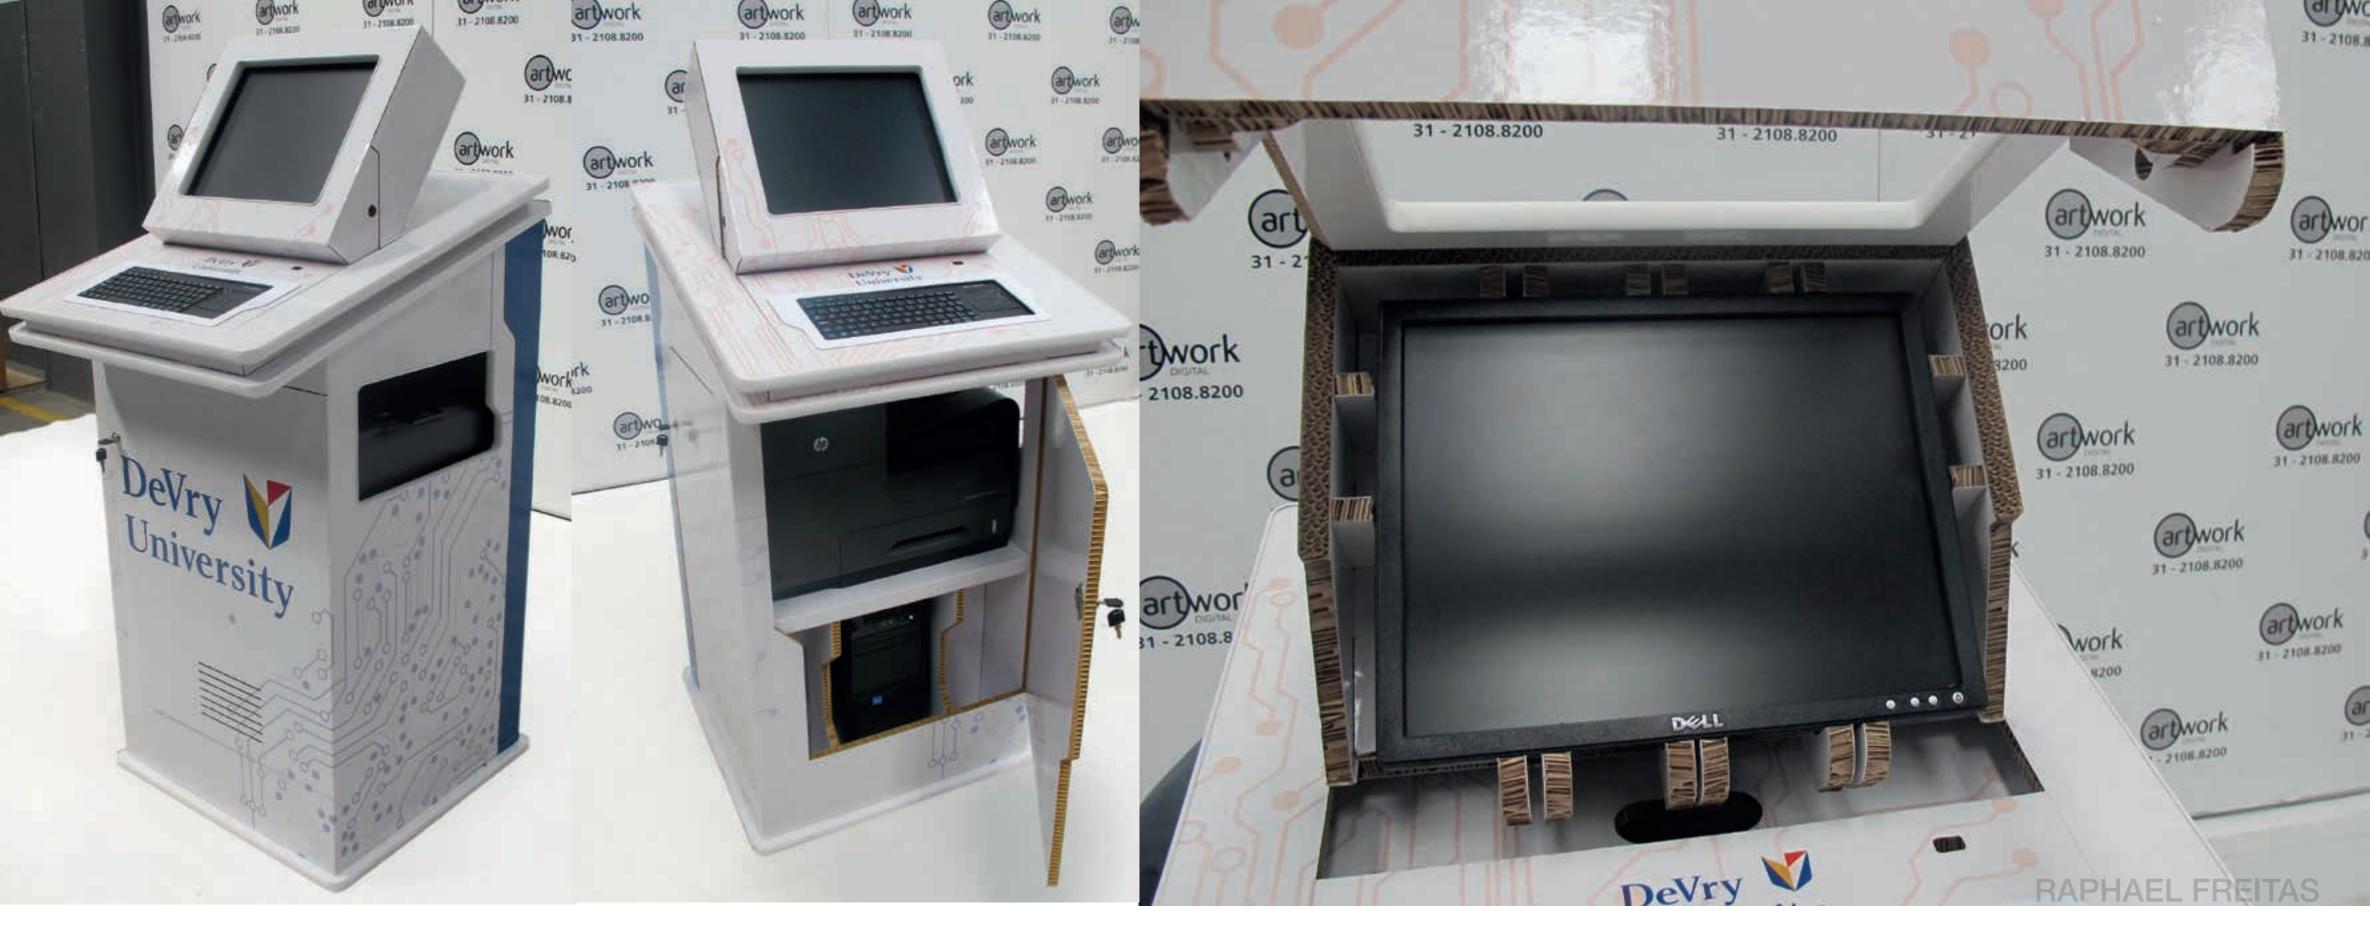

# RAPHAEL COMPANY: FREITAS ARTWORK DIGITAL

Design Team: Raphael Freitas, Alexandre Diniz, Cíntia Anacleto, Marcelo Duque.

RAPHAEL FREITAS

CONVEY is a self-service printing totem, that offers confortable use and ease assembly/ disassembly, transport, and maintenance.

Material: Re-Board 16mm

Sketches and ideas

RAPHAEL FREITAS