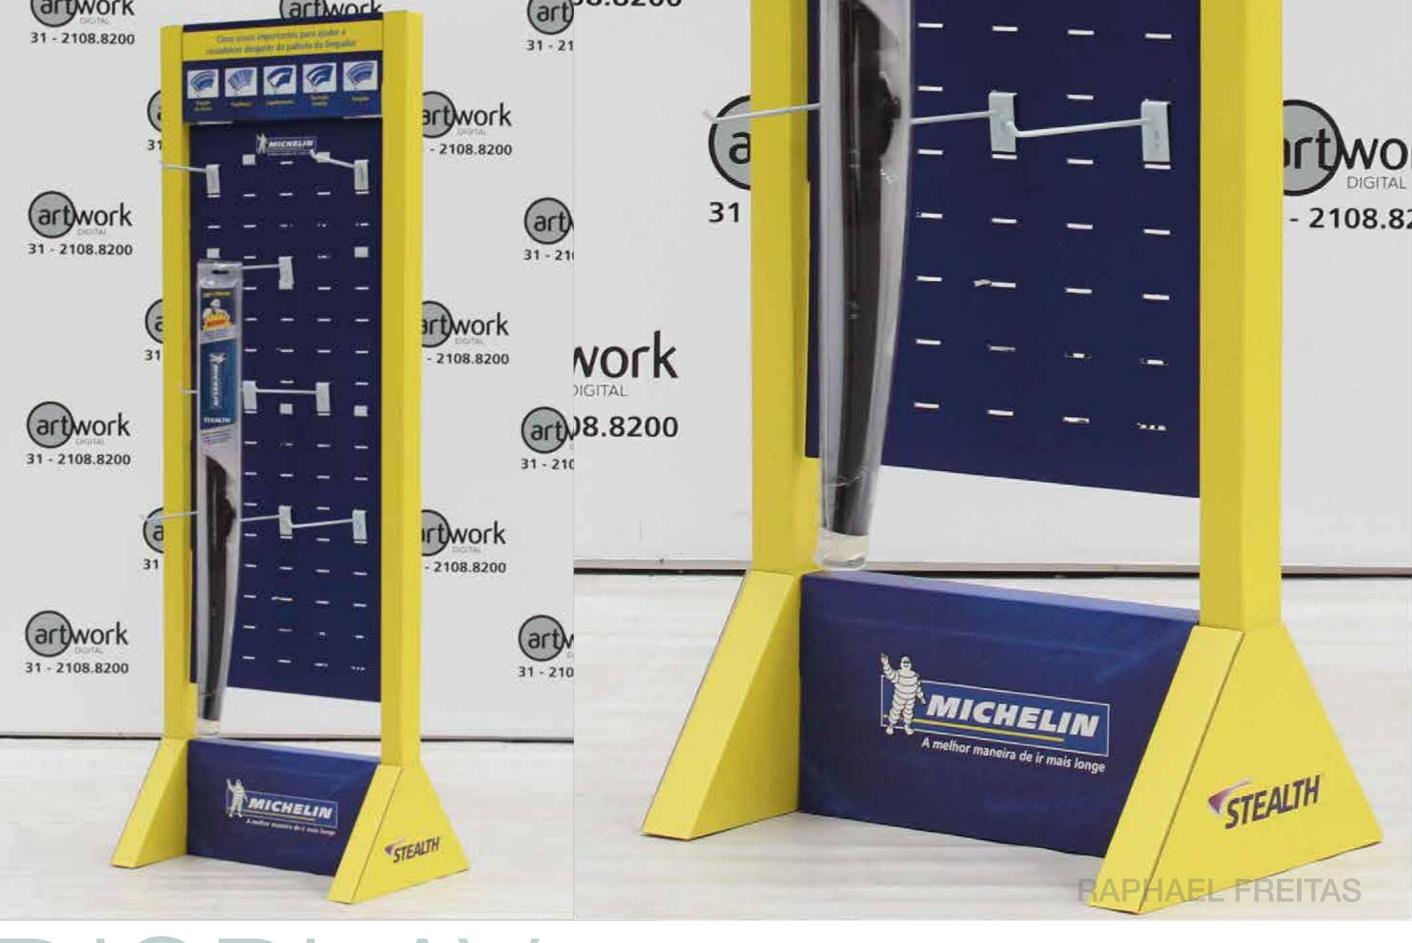

# DISPLAY

WIPER BLADE DISPLAY is an economic expositor, designed to a large distribution to various dealers. It's very easy to transport and assembly. Material: Paper-Board. Artwork Digital.