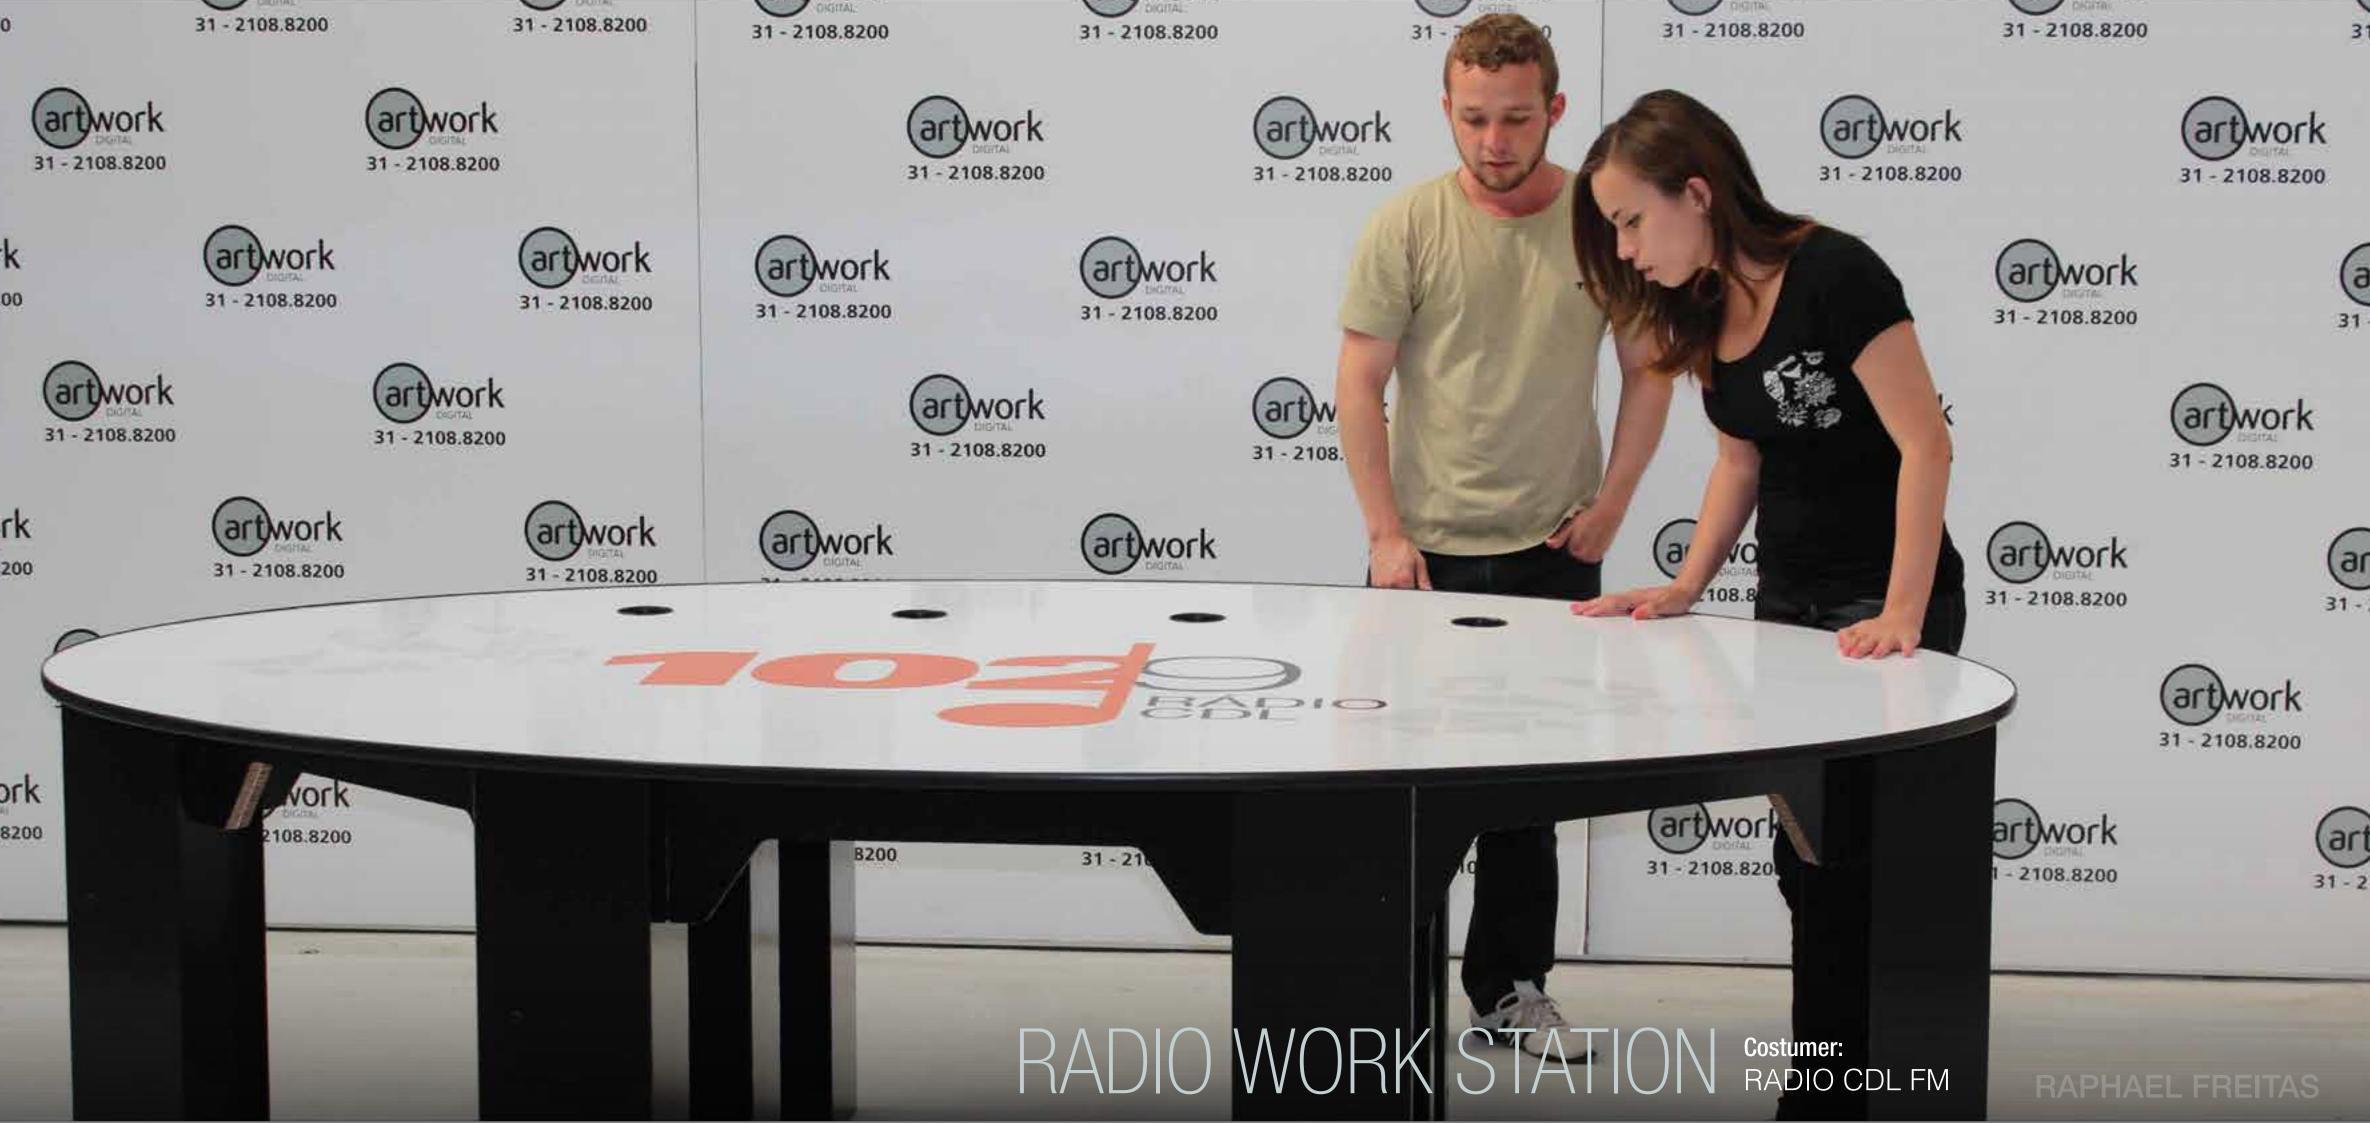

### RADIO WORK SIAHON

RADIO WORK STATION is a disassembled table designed to support radio equipments. It is very light and resistent, and easy to transport to other places. Material: Re-Board 16 mm. Artwork Digital

# RADIO WORK STATION

RADIO WORK STATION is a disassembled table designed to support radio equipments. It is very light and resistent, and easy to transport to other places. Material: Re-Board 16 mm. Artwork Digital