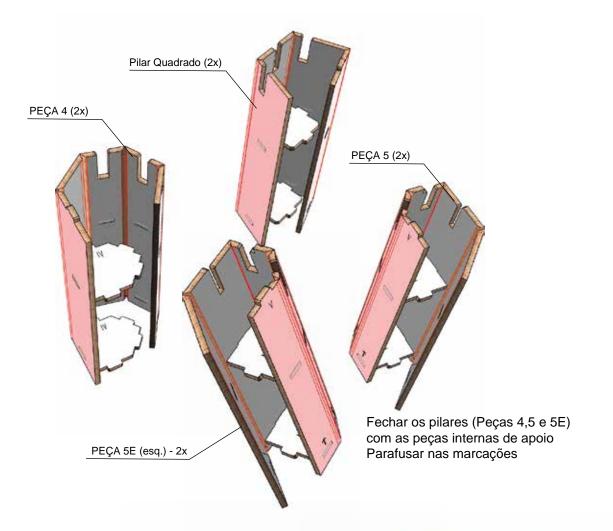

### RADIO WORK SIAHON

RADIO WORK STATION is a disassembled table designed to support radio equipments. It is very light and resistent, and easy to transport to other places. Material: Re-Board 16 mm. Artwork Digital

# RADIO WORK STATION

RADIO WORK STATION is a disassembled table designed to support radio equipments. It is very light and resistent, and easy to transport to other places. Material: Re-Board 16 mm. Artwork Digital