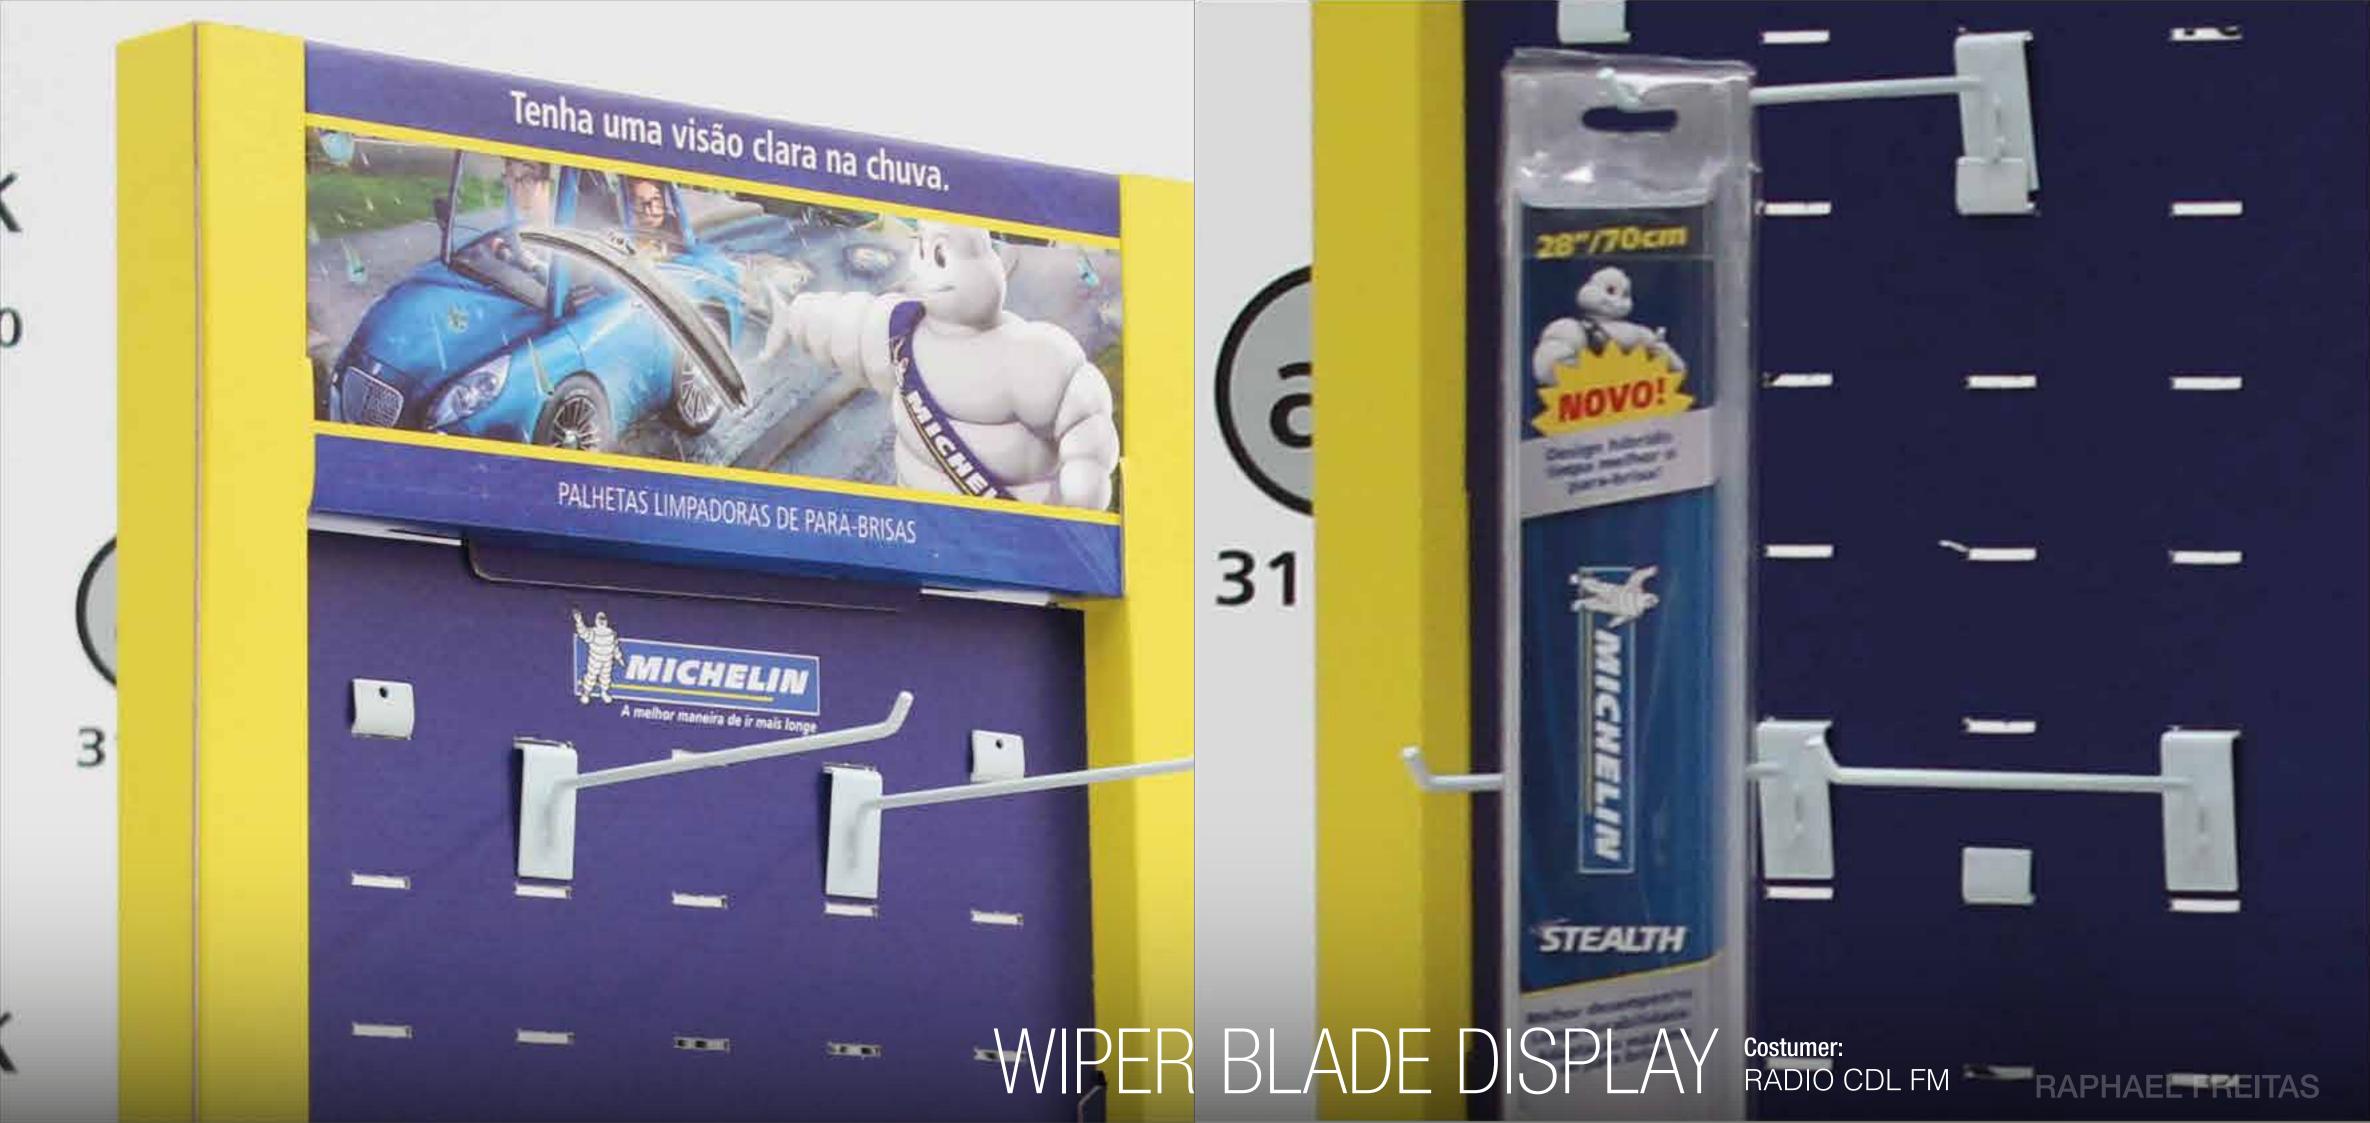

# DISPLAY

WIPER BLADE DISPLAY is an economic expositor, designed to a large distribution to various dealers. It's very easy to transport and assembly. Material: Paper-Board. Artwork Digital.