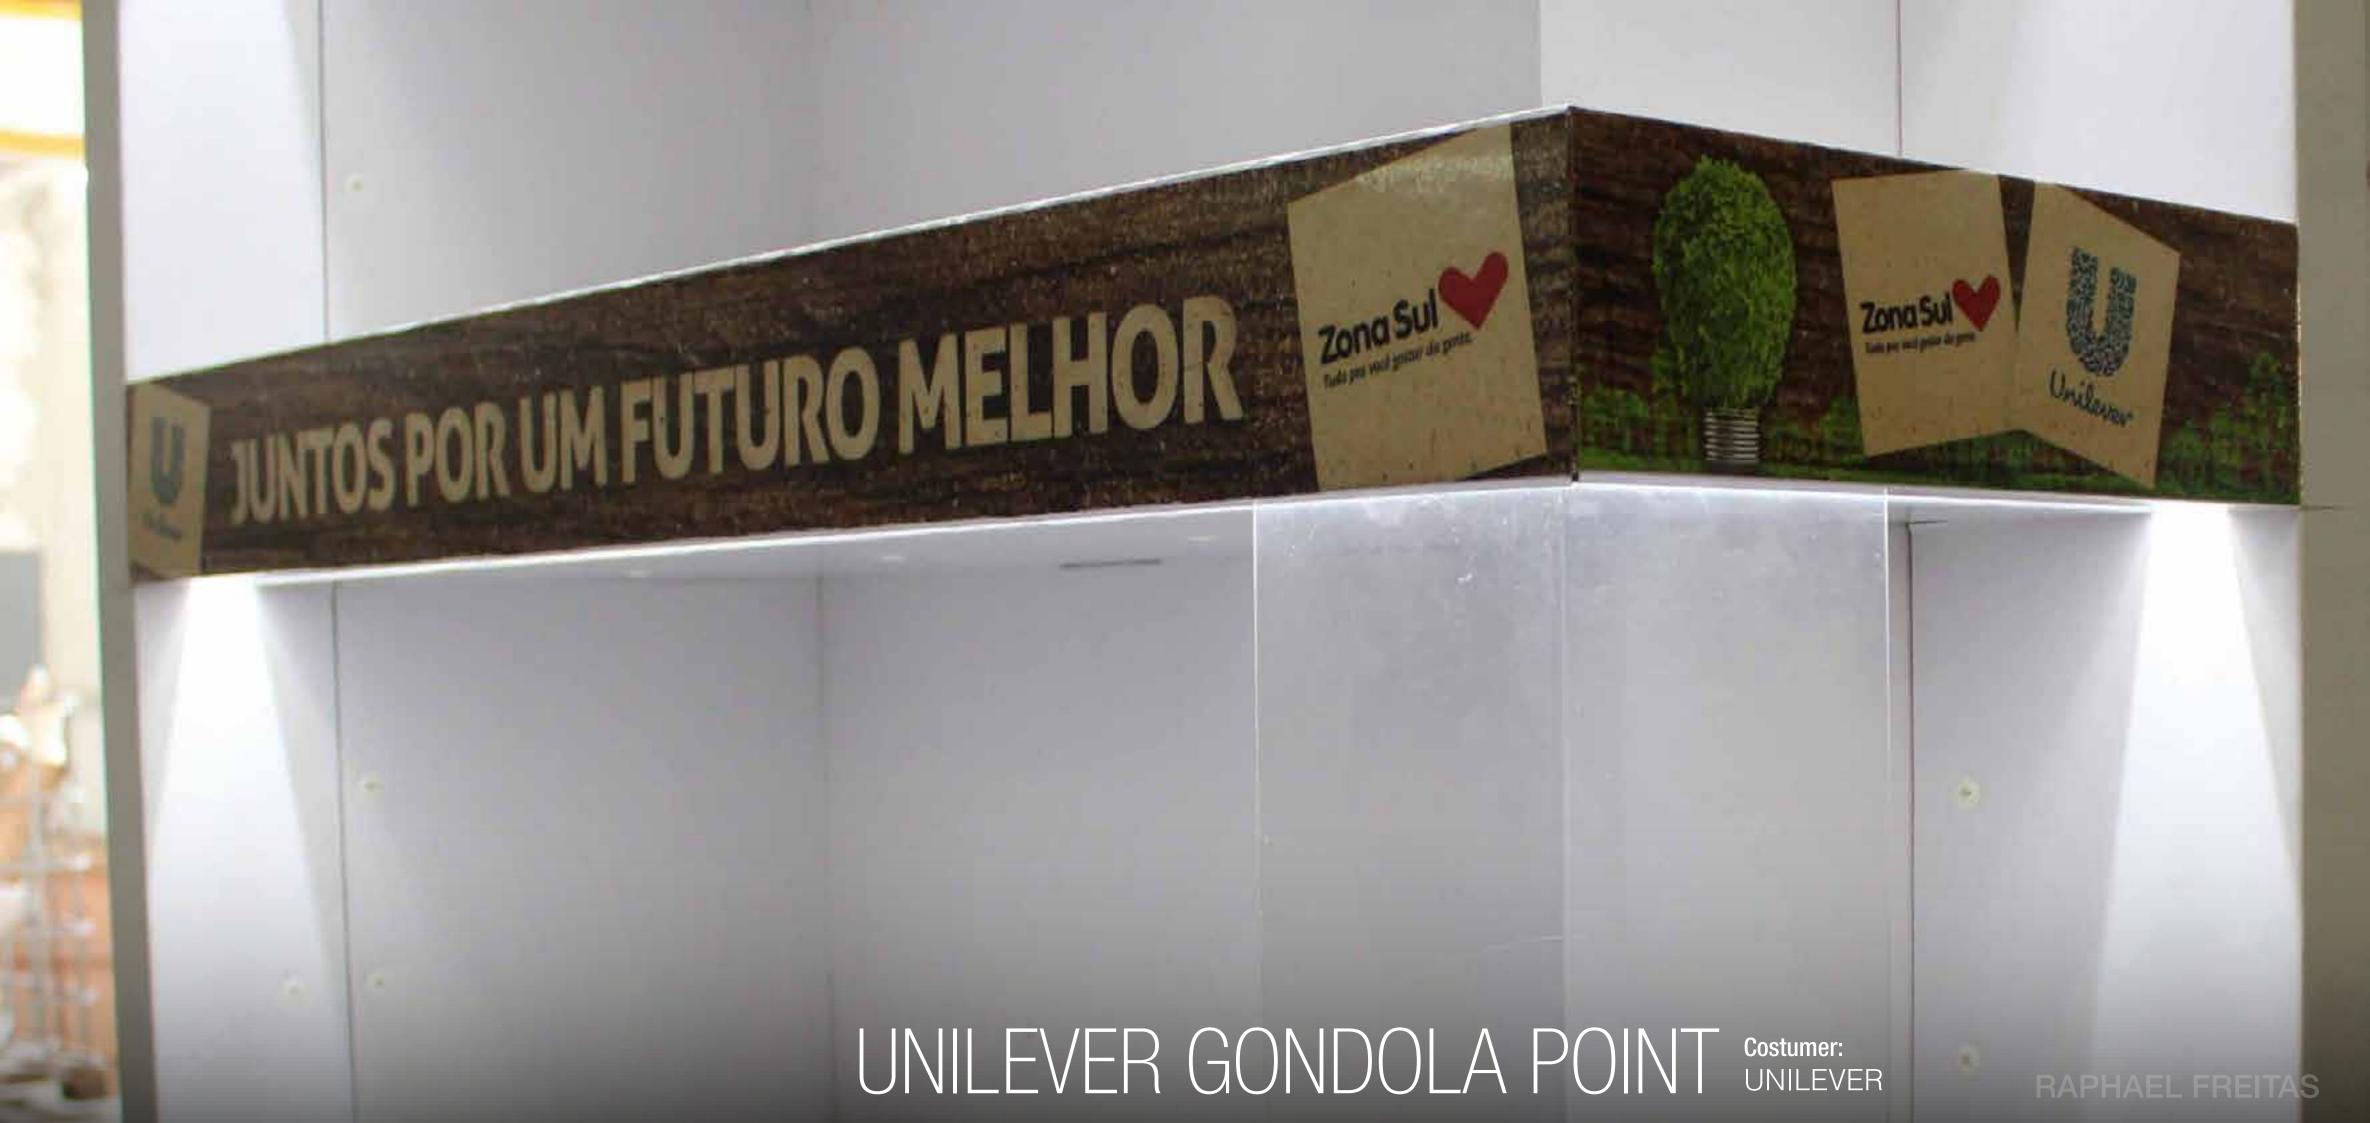

# GONDOLAPOINT

UNILEVER GONDOLA POINT is a prototype for Zona Sul Supermarket to show some Unilever products. Material: Re-Board 16mm, LED ultra light, PETG 2 mm

SEE MORE

WWW.COROFLOT.COM/RAPHAELSOUZA