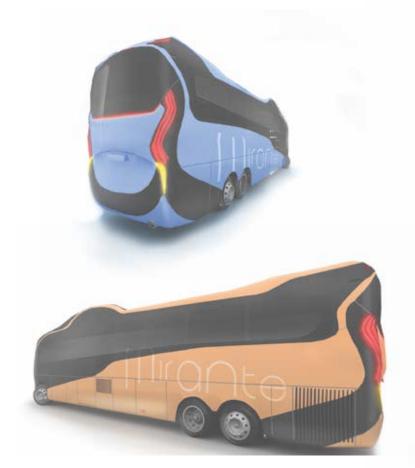

### RAPHAEL FREITAS

Product Designer and student of Interface Ergodesign (Post Graduation) in PUC-Rio.









# Let's CELEBRATE our differences!

RAPHAEL FREITAS









Theather



Observatory



Scenic Cruiser



Soft Curves



Connected Shapes

RAPHAEL FREITAS

### (I)Irante / EARLY SKETCHES

Hand and Photoshop Sketches



### (I) Irante / FINAL SKETCHES

Photoshop Sketches









# MANTE

MIRANTE in portuguese means a high place to enjoy the view. It is a coach proposal based in Universal Design, celebration of diversity and enjoying the trip.

### Illirante / EXTERNAL

Modeling and Rendering in 3D Max



### Dimensions

Height: 4100 mm

Lenght: 13200 - 14000mm

Width: 2600 mm





### Large front Door

Placed in corner Confortable access

### Illirante / INSIDE

Rendering of the sectors







Interactive Walls Open in different sides directly the sectors









Toilet Universal

Hall Water, Coffee Elevator access

Stairs Universal Toilet

### Illirante / INSIDE

Rendering of the sectors





A room to enjoy the trip
Entertainment
Connect all the sectors
Isolate the noise and clarity
Solar roof





Front Section Grand Stand Form



AND SLIGHT-CURVED DOORS

RAPHAEL FREITAS



### (Illirante Model

Scale: 1:10



# **RE-BOARD - Stora Enso (photo)** Re-Board is a 100% recycled and recyclable material contructed by a structured layers of paper. It allows printing in various shapes, sizes