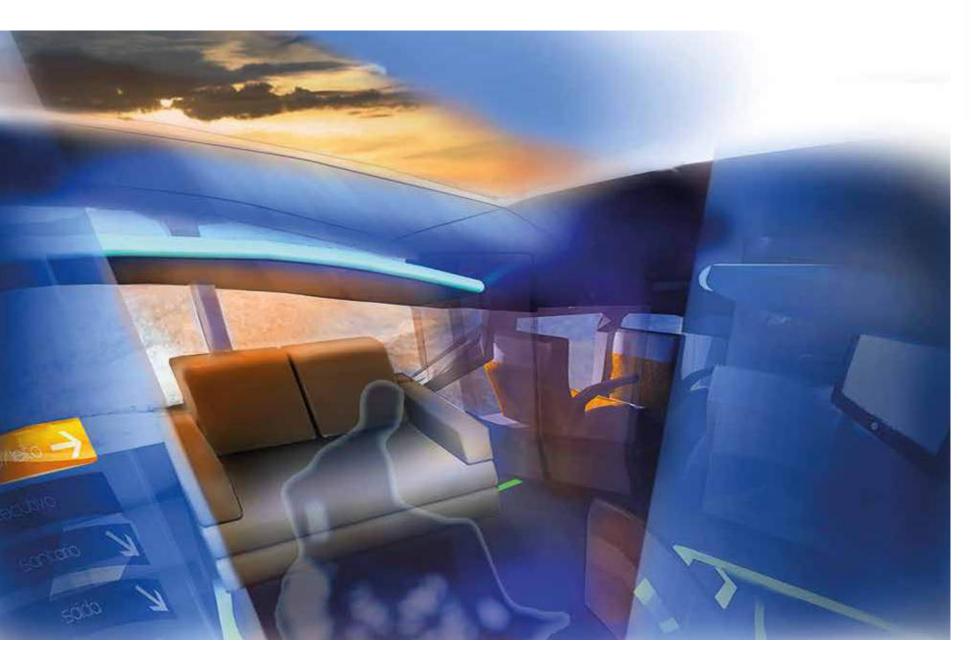

### Illirante / INSIDE

Rendering of the sectors

Interactive Walls Open in different sides directly the sectors

Toilet Universal

Hall Water, Coffee Elevator access

Stairs Universal Toilet

### Illirante / INSIDE

Rendering of the sectors

A room to enjoy the trip
Entertainment
Connect all the sectors
Isolate the noise and clarity
Solar roof

Front Section Grand Stand Form

AND SLIGHT-CURVED DOORS