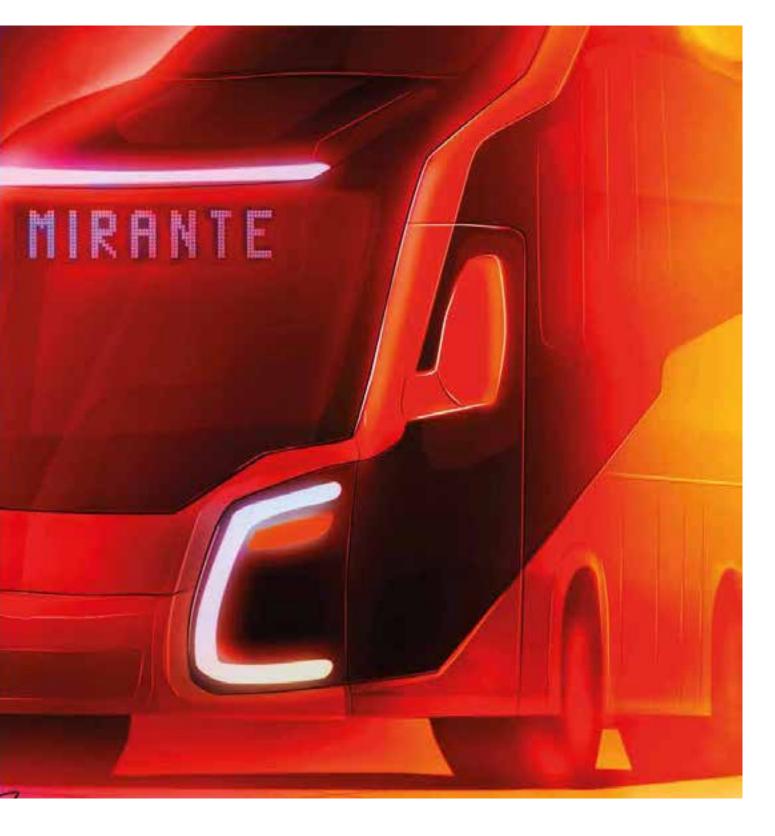

# MANTE

MIRANTE in portuguese means a high place to enjoy the view. It is a coach proposal based in Universal Design, celebration of diversity and enjoying the trip.

### Illirante / EXTERNAL

Modeling and Rendering in 3D Max