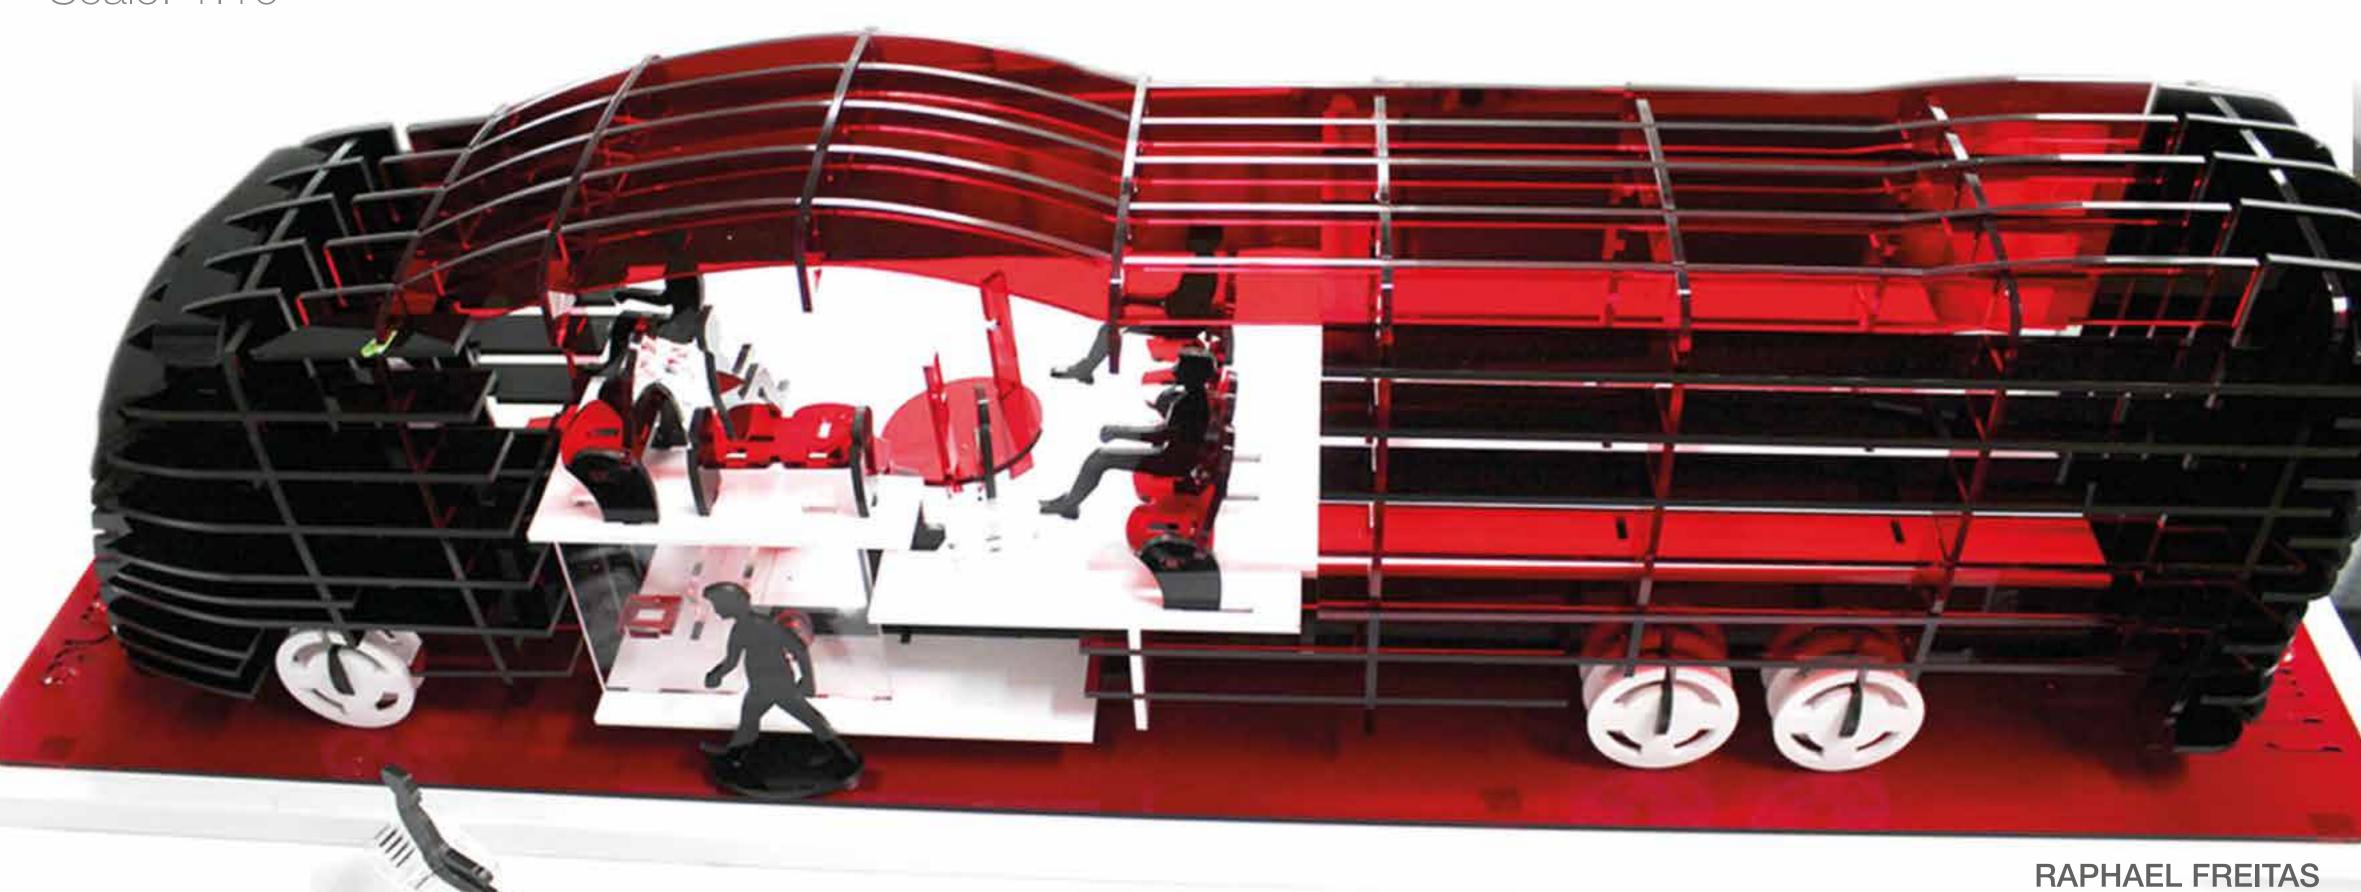

### (Illirante Model

Scale: 1:10

# MANTE

MIRANTE in portuguese means a high place to enjoy the view. It is a coach proposal based in Universal Design, celebration of diversity and enjoying the trip.

### Illirante / INSIDE

Rendering of the sectors

A room to enjoy the trip
Entertainment
Connect all the sectors
Isolate the noise and clarity
Solar roof

Front Section Grand Stand Form

AND SLIGHT-CURVED DOORS