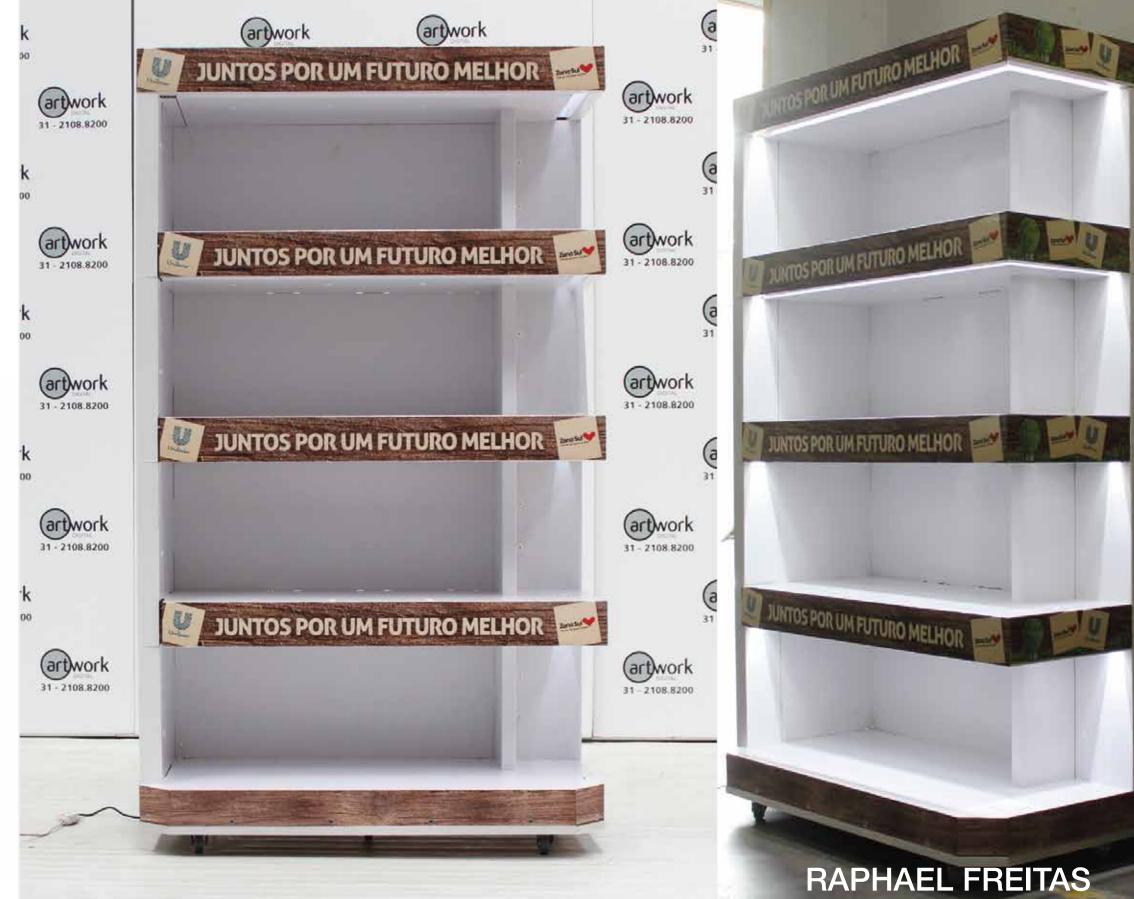

# GONDOLAPOINT

UNILEVER GONDOLA POINT is a prototype for Zona Sul Supermarket to show some Unilever products. Material: Re-Board 16mm, LED ultra light, PETG 2 mm

SEE MORE

WWW.COROFLOT.COM/RAPHAELSOUZA