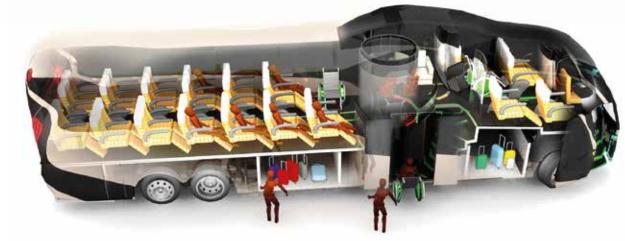

### Illirante / EXTERNAL

Modeling and Rendering in 3D Max

### Dimensions

Height: 4100 mm

Lenght: 13200 - 14000mm

Width: 2600 mm

### Large front Door

Placed in corner Confortable access