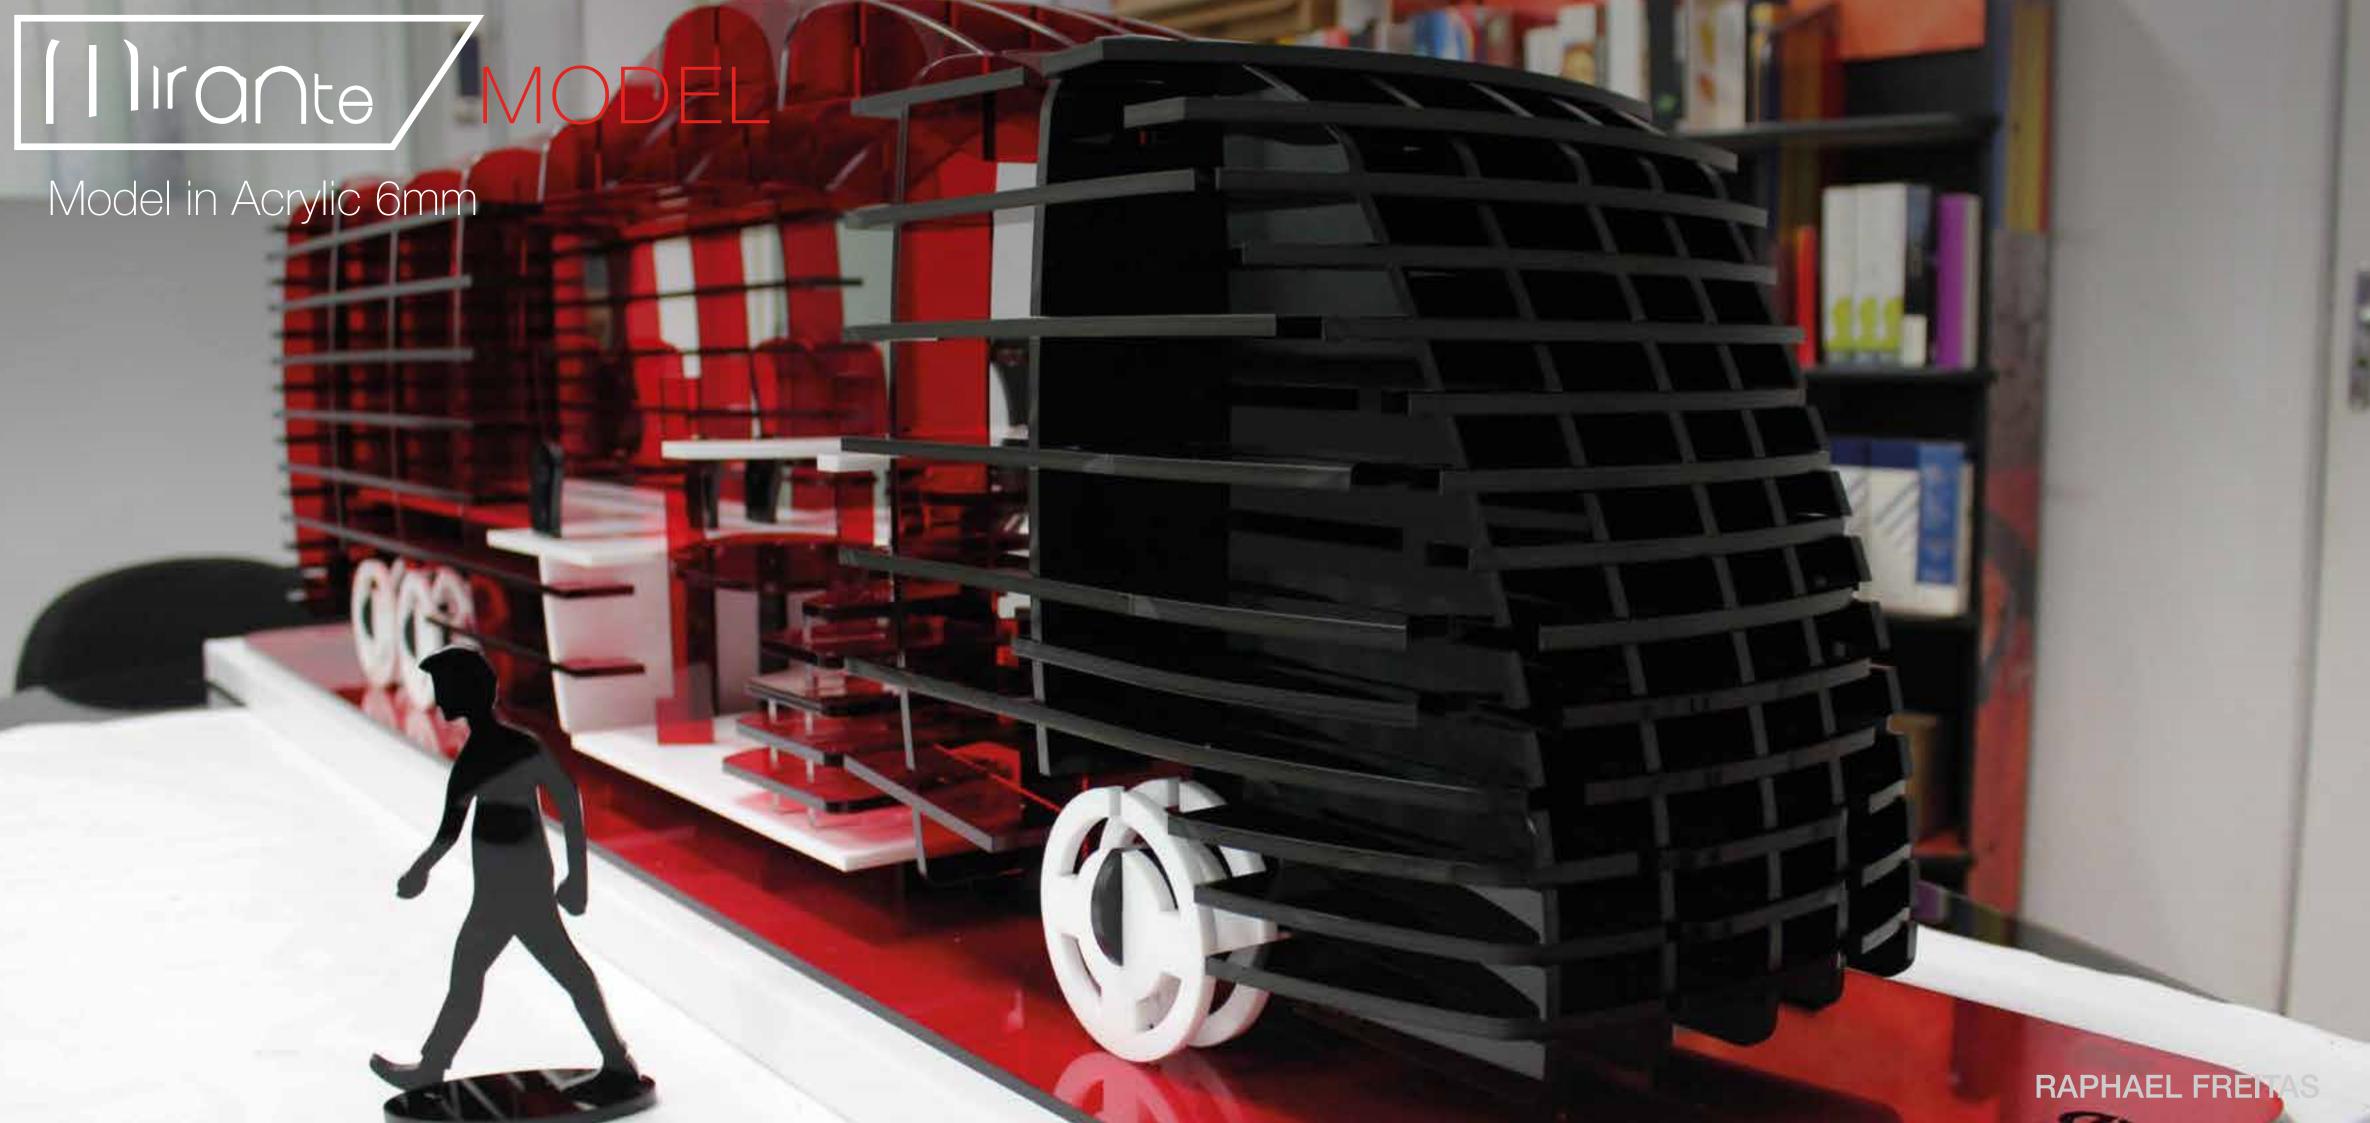

NTE in portuguese means a high place to enjoy the view. It is a coach proposal based in Universal Design, celebration of diversity and enjoying the trip.

### Illirante / EXTERNAL

Modeling and Rendering in 3D Max



### Dimensions

Height: 4100 mm

Lenght: 13200 - 14000mm

Width: 2600 mm





### Large front Door

Placed in corner Confortable access

### Illirante / INSIDE

Rendering of the sectors







Interactive Walls Open in different sides directly the sectors









Toilet Universal

Hall Water, Coffee Elevator access

Stairs Universal Toilet

### Illirante / INSIDE

Rendering of the sectors





A room to enjoy the trip
Entertainment
Connect all the sectors
Isolate the noise and clarity
Solar roof





Front Section Grand Stand Form



AND SLIGHT-CURVED DOORS

RAPHAEL FREITAS



### (Illirante Model

Scale: 1:10



# **RE-BOARD - Stora Enso (photo)** Re-Board is a 100% recycled and recyclable material contructed by a structured layers of paper. It allows printing in various shapes, sizes and special folds and cuts. The greater benefits that it offers are the easy assembling and storaging and light weight. Re-Board is disponible in 8, 10, 16 and 30 mm thickness. PAPER-BOARD

Paper-Board is a special kind of card-board with 3mm of thickness. It allows printing in various shapes, sizes and a diversity of folds and cuts.

# RAPHAEL COMPANY: FREITAS ARTWORK DIGITAL

Design Team: Raphael Freitas, Alexandre Diniz, Cíntia Anacleto, Marcelo Duque.

RAPHAEL FREITAS





CONVEY is a self-service printing totem, that offers confortable use and ease assembly/ disassembly, tr