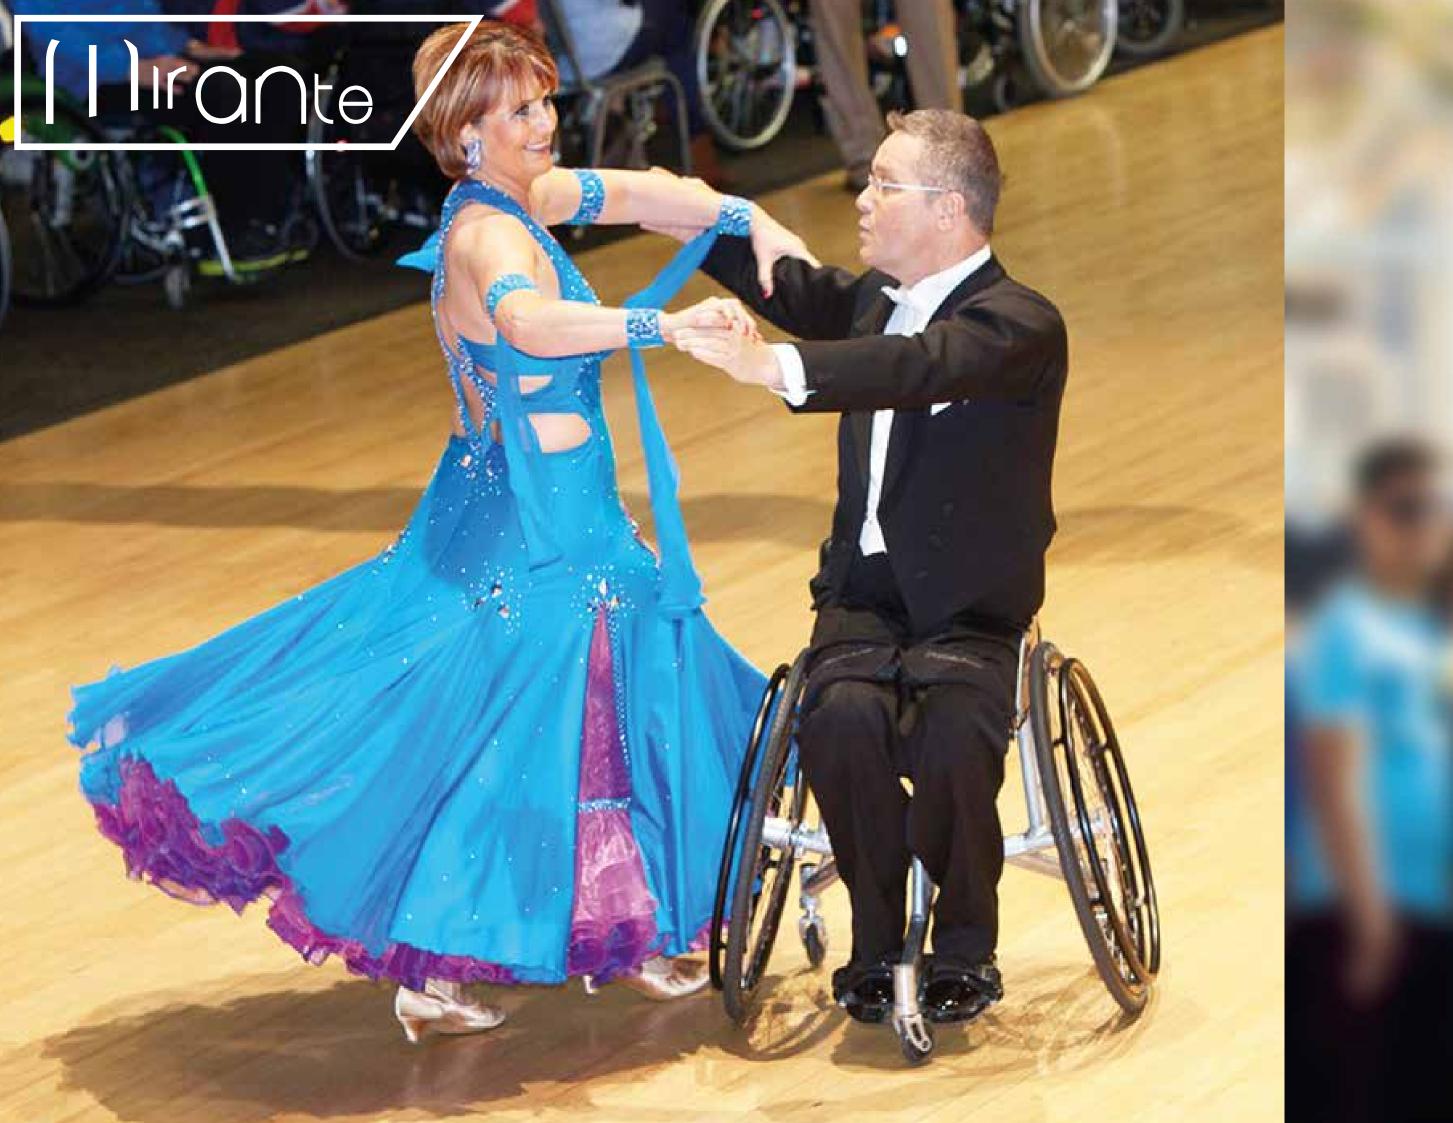

# MANTE

MIRANTE in portuguese means a high place to enjoy the view. It is a coach proposal based in Universal Design, celebration of diversity and enjoying the trip.