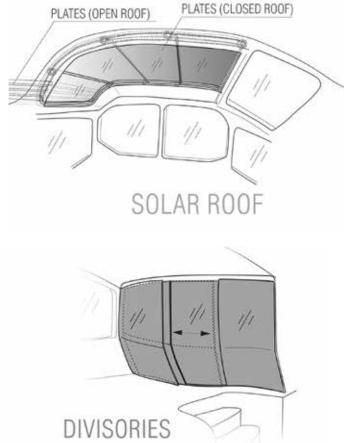

### Illirante / INSIDE

Rendering of the sectors

A room to enjoy the trip
Entertainment
Connect all the sectors
Isolate the noise and clarity
Solar roof

Front Section Grand Stand Form

AND SLIGHT-CURVED DOORS