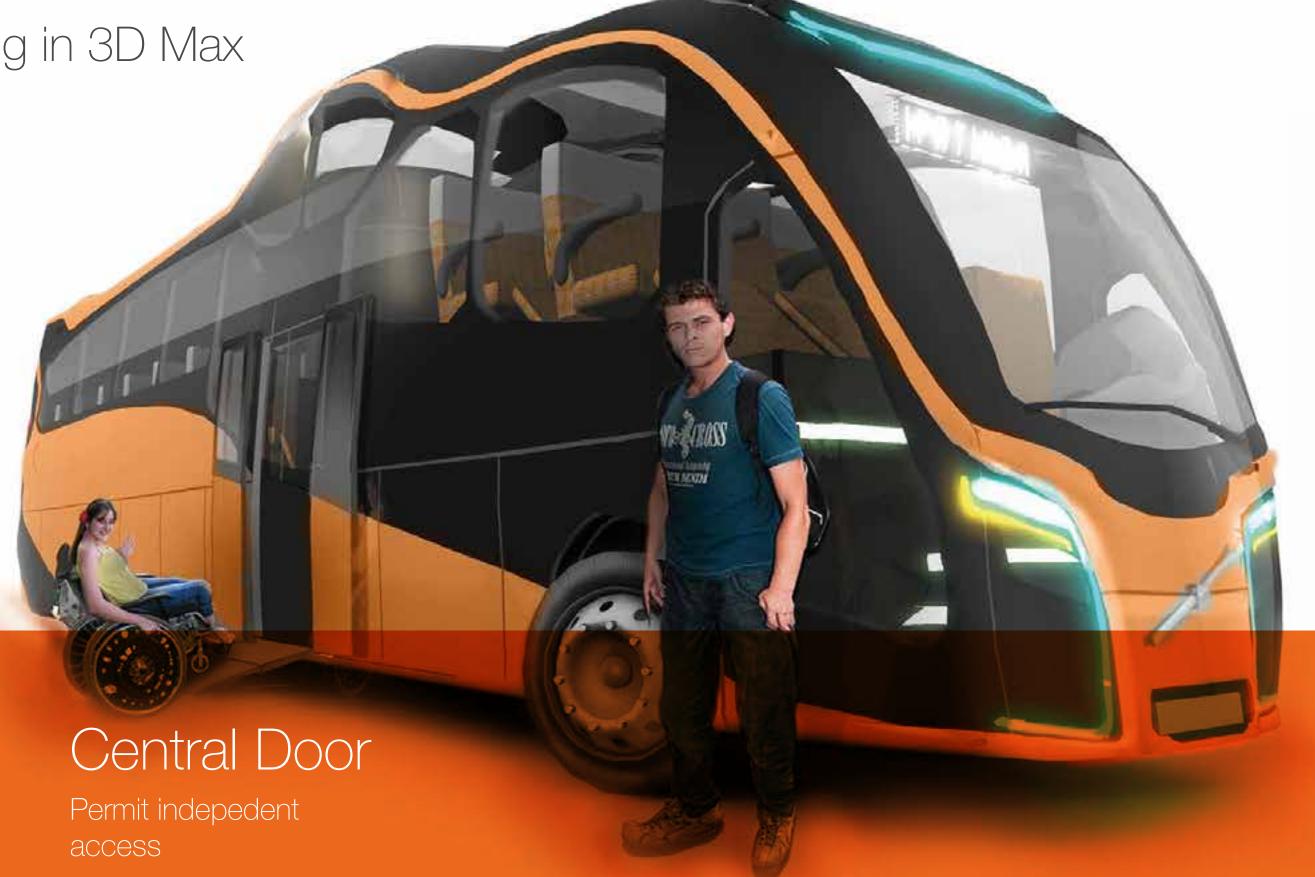

### RAPHAEL FREITAS

Product Designer and student of Interface Ergodesign (Post Graduation) in PUC-Rio.









# Let's CELEBRATE our differences!

RAPHAEL FREITAS









Theather



Observatory



Scenic Cruiser



Soft Curves



Connected Shapes

RAPHAEL FREITAS

### (I)Irante / EARLY SKETCHES

Hand and Photoshop Sketches



### (I) Irante / FINAL SKETCHES

Photoshop Sketches









# MANTE

MIRANTE in portuguese means a high place to enjoy the view. It is a coach proposal based in Universal Design, celebration of diversity and enjoying the trip.

### Illirante / EXTERNAL

Modeling and Rendering in 3D Max



### Dimensions

Height: 4100 mm

Lenght: 13200 - 14000mm

Width: 2600 mm





### Large front Door

Placed in corner Confortable access

### Illirante / INSIDE

Rendering of the sectors







Interactive Walls Open in different sides directly the sectors









Toilet Universal

Hall Water, Coffee Elevator access

Stairs Universal Toilet

### Illirante / INSIDE

Rendering of the sectors





A room to enjoy the trip
Entertainment
Connect all the sectors
Isolate the noise and clarity
Solar roof





Front Section Grand Stand Form



AND SLIGHT-CURVED DOORS

RAPHAEL FREITAS



### (Illirante Model

Scale: 1:10



# **RE-BOARD - Stora Enso (photo)** Re-Board is a 100% recycled and recyclable material contructed by a structured layers of paper. It allows printing in various shapes, sizes and special folds and cuts. The greater benefits that it offers are the easy