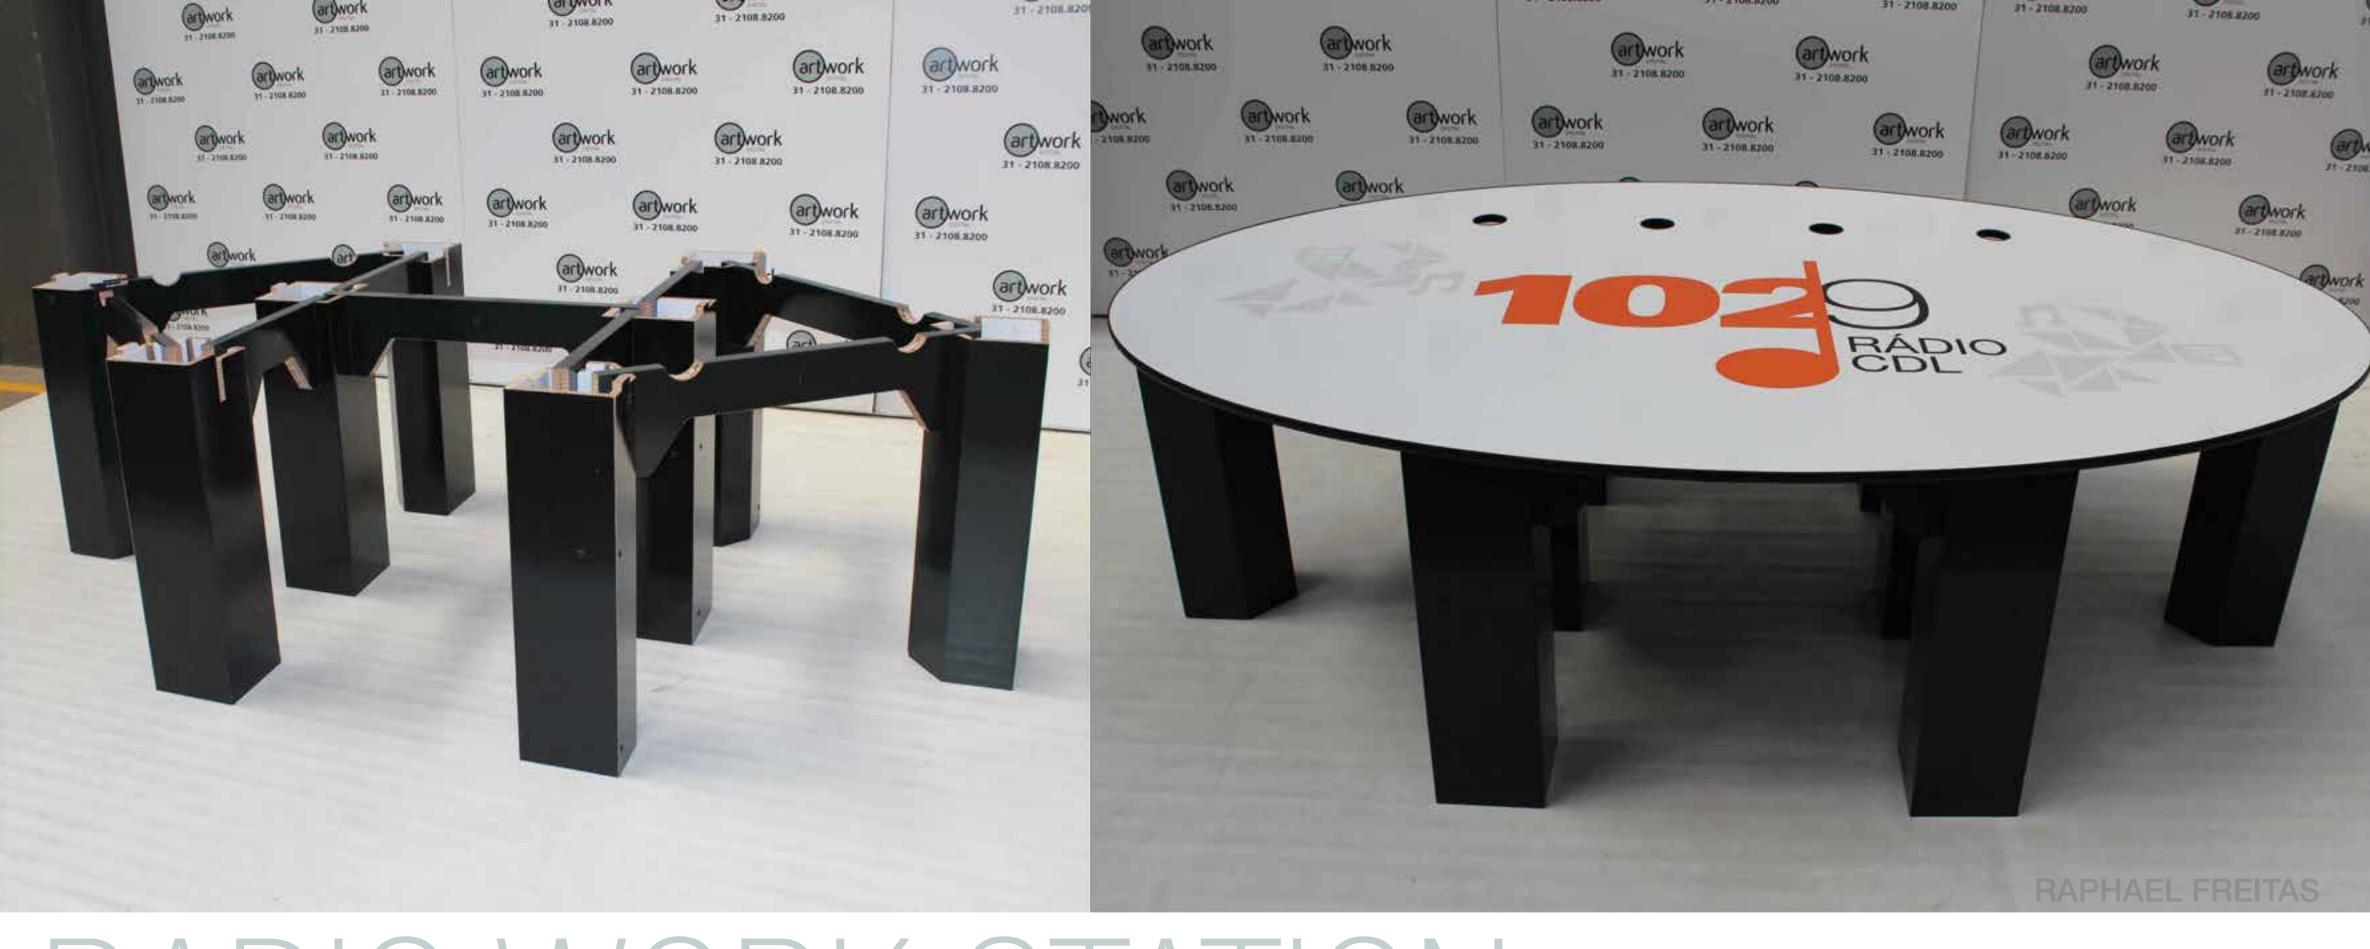

### RADIO WORK SIAHON

RADIO WORK STATION is a disassembled table designed to support radio equipments. It is very light and resistent, and easy to transport to other places. Material: Re-Board 16 mm. Artwork Digital

# RADIO WORK STATION

RADIO WORK STATION is a disassembled table designed to support radio equipments. It is very light and resistent, and easy to transport to other places. Material: Re-Board 16 mm. Artwork Digital