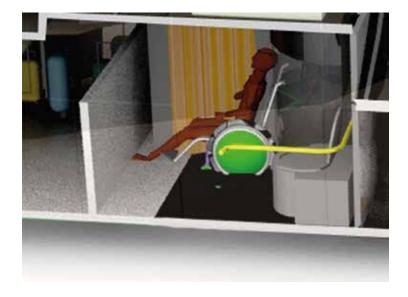

### Illirante / INSIDE

Rendering of the sectors

Interactive Walls Open in different sides directly the sectors

Toilet Universal

Hall Water, Coffee Elevator access

Stairs Universal Toilet

### Illirante / INSIDE

Rendering of the sectors

A room to enjoy the trip
Entertainment
Connect all the sectors
Isolate the noise and clarity
Solar roof

Front Section Grand Stand Form

AND SLIGHT-CURVED DOORS