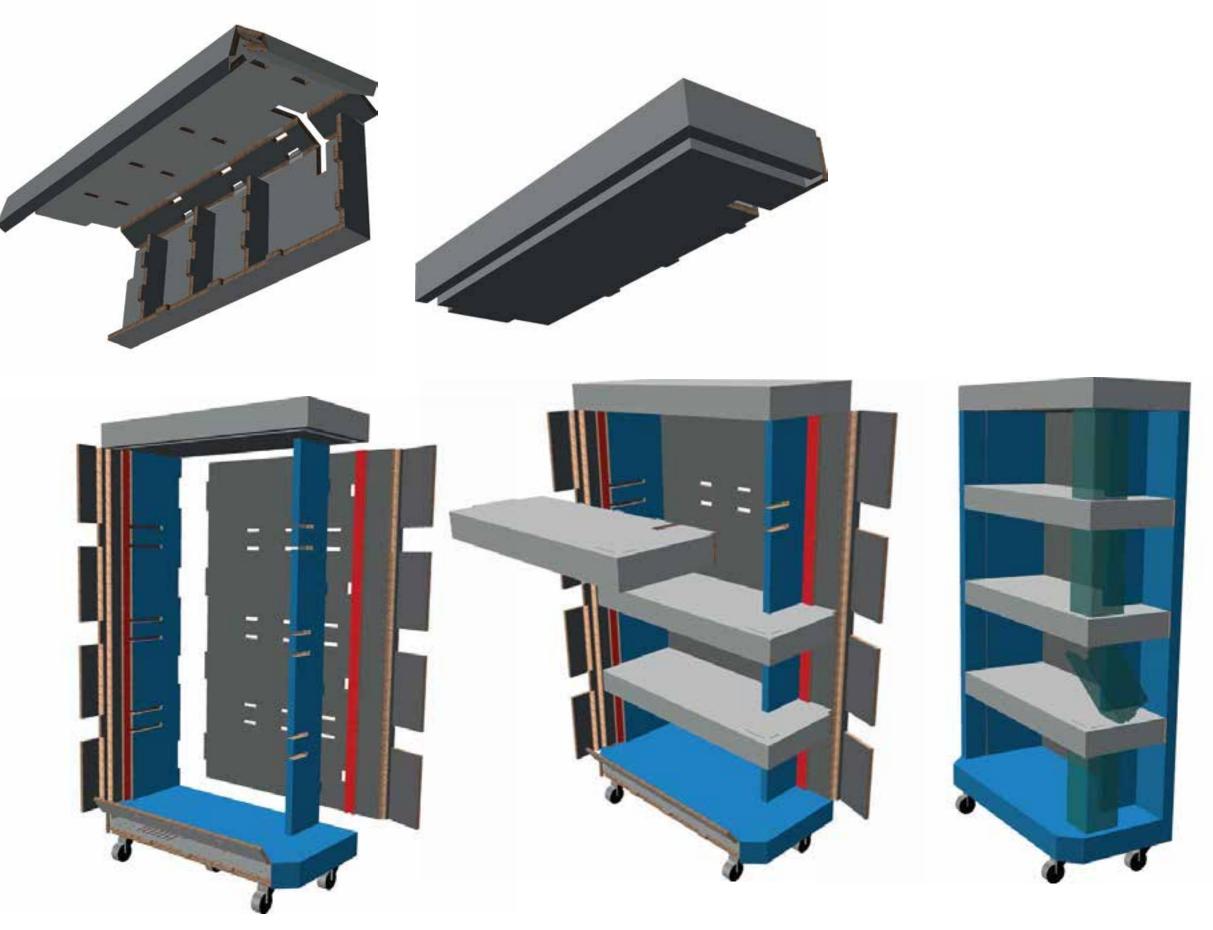

# RAPHAEL COMPANY: FREITAS ARTWORK DIGITAL

Design Team: Raphael Freitas, Alexandre Diniz, Cíntia Anacleto, Marcelo Duque.

RAPHAEL FREITAS

CONVEY is a self-service printing totem, that offers confortable use and ease assembly/ disassembly, transport, and maintenance.

Material: Re-Board 16mm

Sketches and ideas

RAPHAEL FREITAS