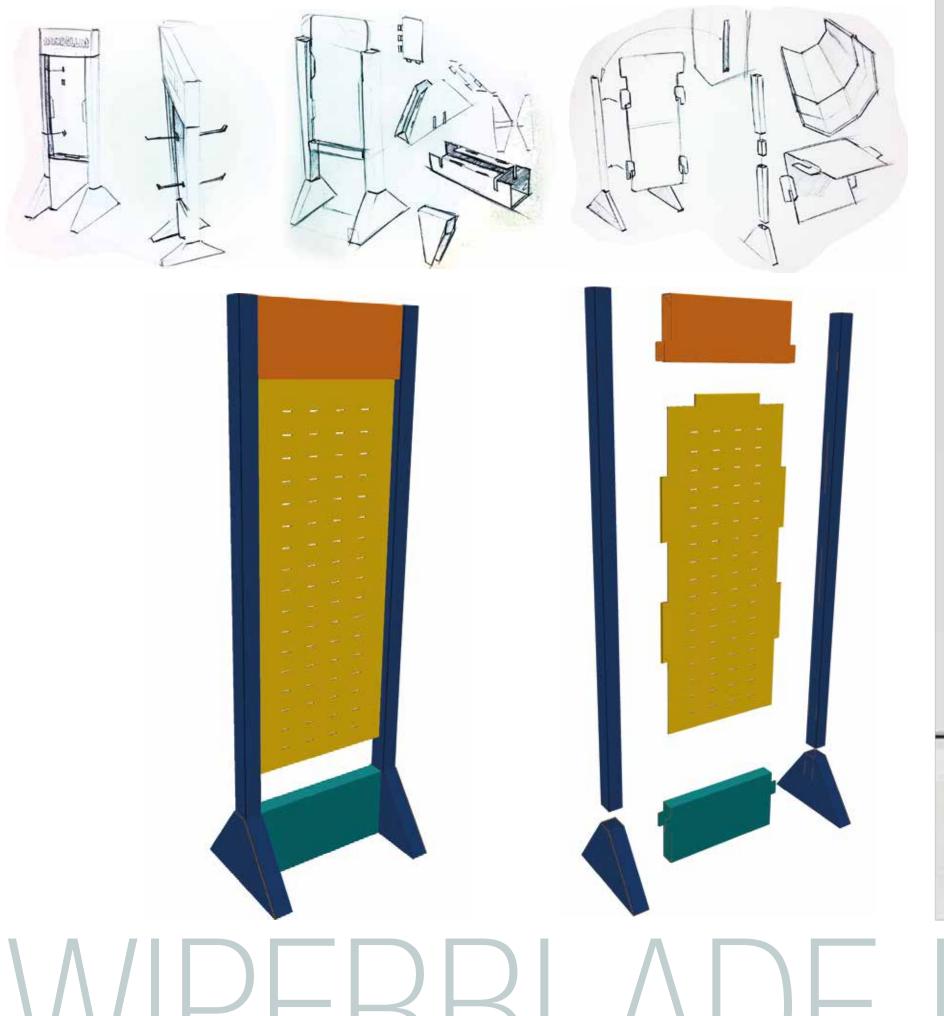

# DISPLAY

WIPER BLADE DISPLAY is an economic expositor, designed to a large distribution to various dealers. It's very easy to transport and assembly. Material: Paper-Board. Artwork Digital.