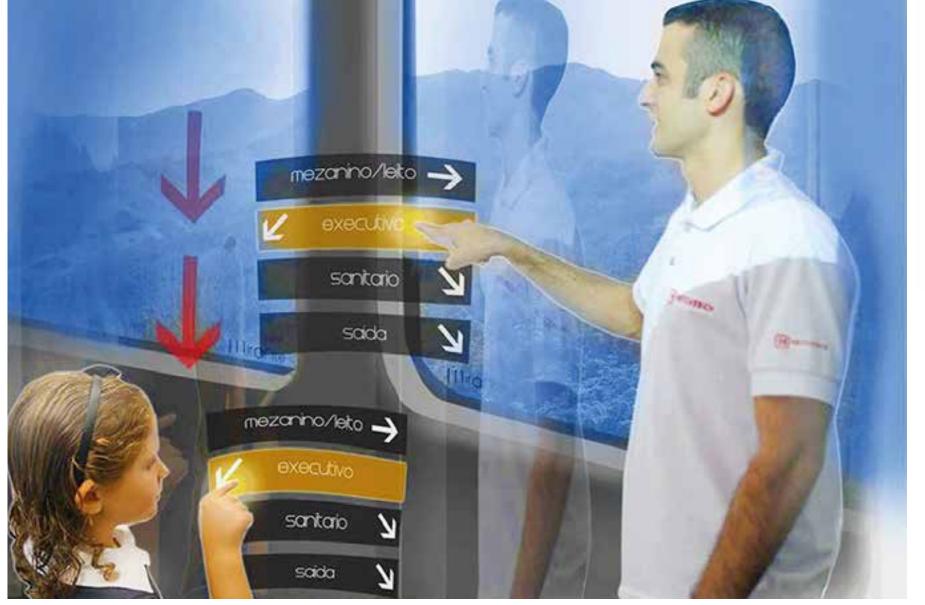

### Illirante / INSIDE

Rendering of the sectors

Interactive Walls Open in different sides directly the sectors

Toilet Universal

Hall Water, Coffee Elevator access

Stairs Universal Toilet

### Illirante / INSIDE

Rendering of the sectors

A room to enjoy the trip
Entertainment
Connect all the sectors
Isolate the noise and clarity
Solar roof

Front Section Grand Stand Form

AND SLIGHT-CURVED DOORS