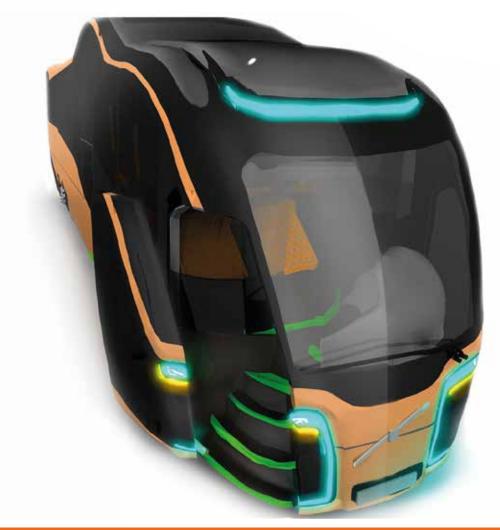

# MANTE

MIRANTE in portuguese means a high place to enjoy the view. It is a coach proposal based in Universal Design, celebration of diversity and enjoying the trip.

### Illirante / EXTERNAL

Modeling and Rendering in 3D Max

### Dimensions

Height: 4100 mm

Lenght: 13200 - 14000mm

Width: 2600 mm

### Large front Door

Placed in corner Confortable access