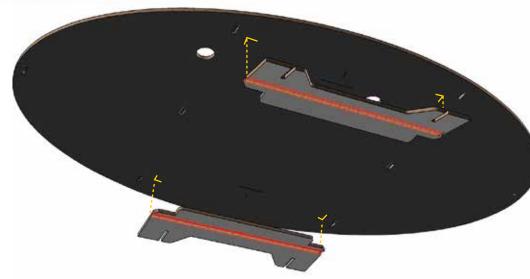

s a self-service printing totem, that offers confortable use and ease assembly/ disassembly, transport, and maintenance.

Material: Re-Board 16mm



Sketches and ideas





RAPHAEL FREITAS





# FURINFONS

FURINFONS is a mini-car designed for a sustainable stand called "Application Village" in Fespa Brasil Fair 2013, executed by Artwork Digital and Fujifilm. The theme of this stand is the Childhood.





# ARTDECOTABLE

THE ARTDECO TABLE and the seats, is some of the elements of the 70th. anniversary of SENAI Belo Horizonte. Material: Re-Board 16 mm. Artwork Digital.





### RADIO WORK SIAHON

RADIO WORK STATION is a disassembled table designed to support radio equipments. It is very light and resistent, and easy to transport to other places. Material: Re-Board 16 mm. Artwork Digital





Parafusar travas T embaixo do tampo nas marcações.





RAPHAEL FREITAS

# RADIO WORK STATION

RADIO WORK STATION is a disassembled table designed to support radio equipments. It is very light and resistent, and easy to transport to other places. Material: Re-Board 16 mm. Artwork Digital







# DISPLAY

WIPER BLADE DISPLAY is an economic expositor, designed to a large distribution to various dealers. It's very easy to transport and assembly. Material: Paper-Board. Artwork Digital.







# GONDOLAPOINT

UNILEVER GONDOLA POINT is a prototype for Zona Sul Supermarket to show some Unilever products. Material: Re-Board 16mm, LED ultra light, PETG 2 mm



SEE MORE

WWW.COROFLOT.COM/RAPHAELSOUZA

### PROFESIONAL EDUCATION

- Detail designer of steel structures Metalmax Projects (2007-2009)
-