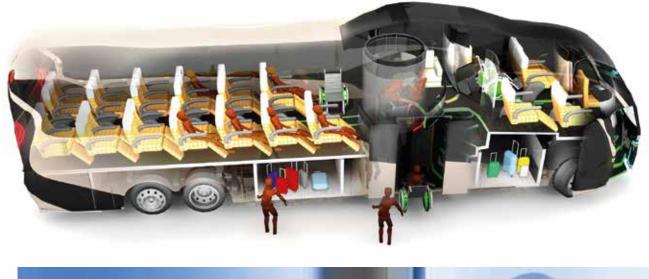

### Illirante / INSIDE

Rendering of the sectors

Interactive Walls Open in different sides directly the sectors

Toilet Universal

Hall Water, Coffee Elevator access

Stairs Universal Toilet

### Illirante / INSIDE

Rendering of the sectors

A room to enjoy the trip
Entertainment
Connect all the sectors
Isolate the noise and clarity
Solar roof

Front Section Grand Stand Form

AND SLIGHT-CURVED DOORS