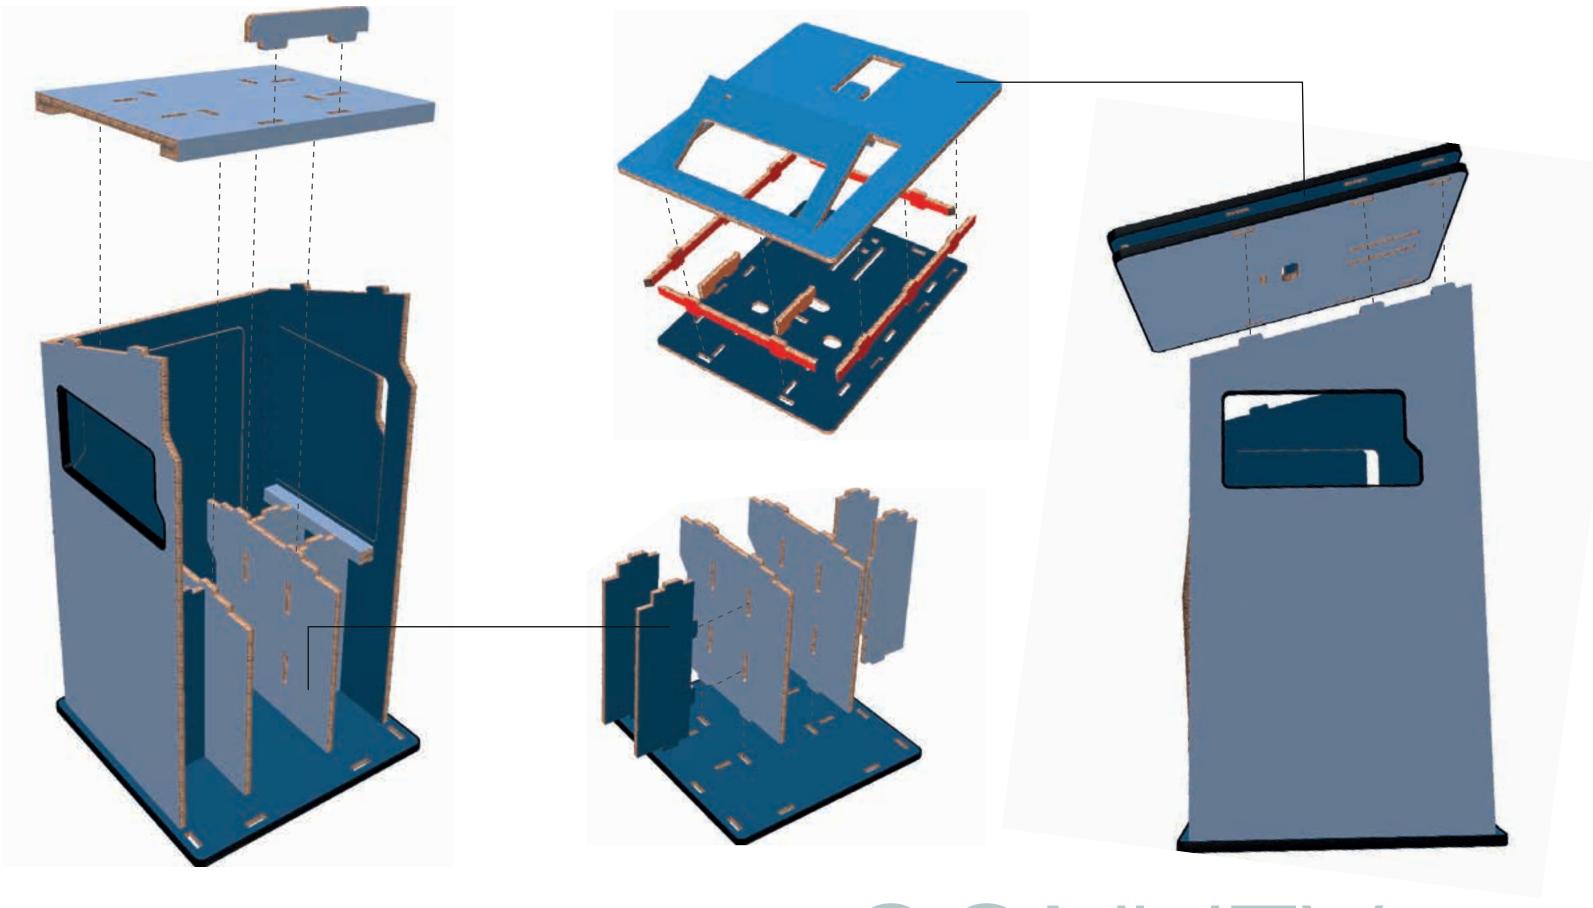

# RAPHAEL COMPANY: FREITAS ARTWORK DIGITAL

Design Team: Raphael Freitas, Alexandre Diniz, Cíntia Anacleto, Marcelo Duque.

RAPHAEL FREITAS

CONVEY is a self-service printing totem, that offers confortable use and ease assembly/ disassembly, transport, and maintenance.

Material: Re-Board 16mm

Sketches and ideas

RAPHAEL FREITAS