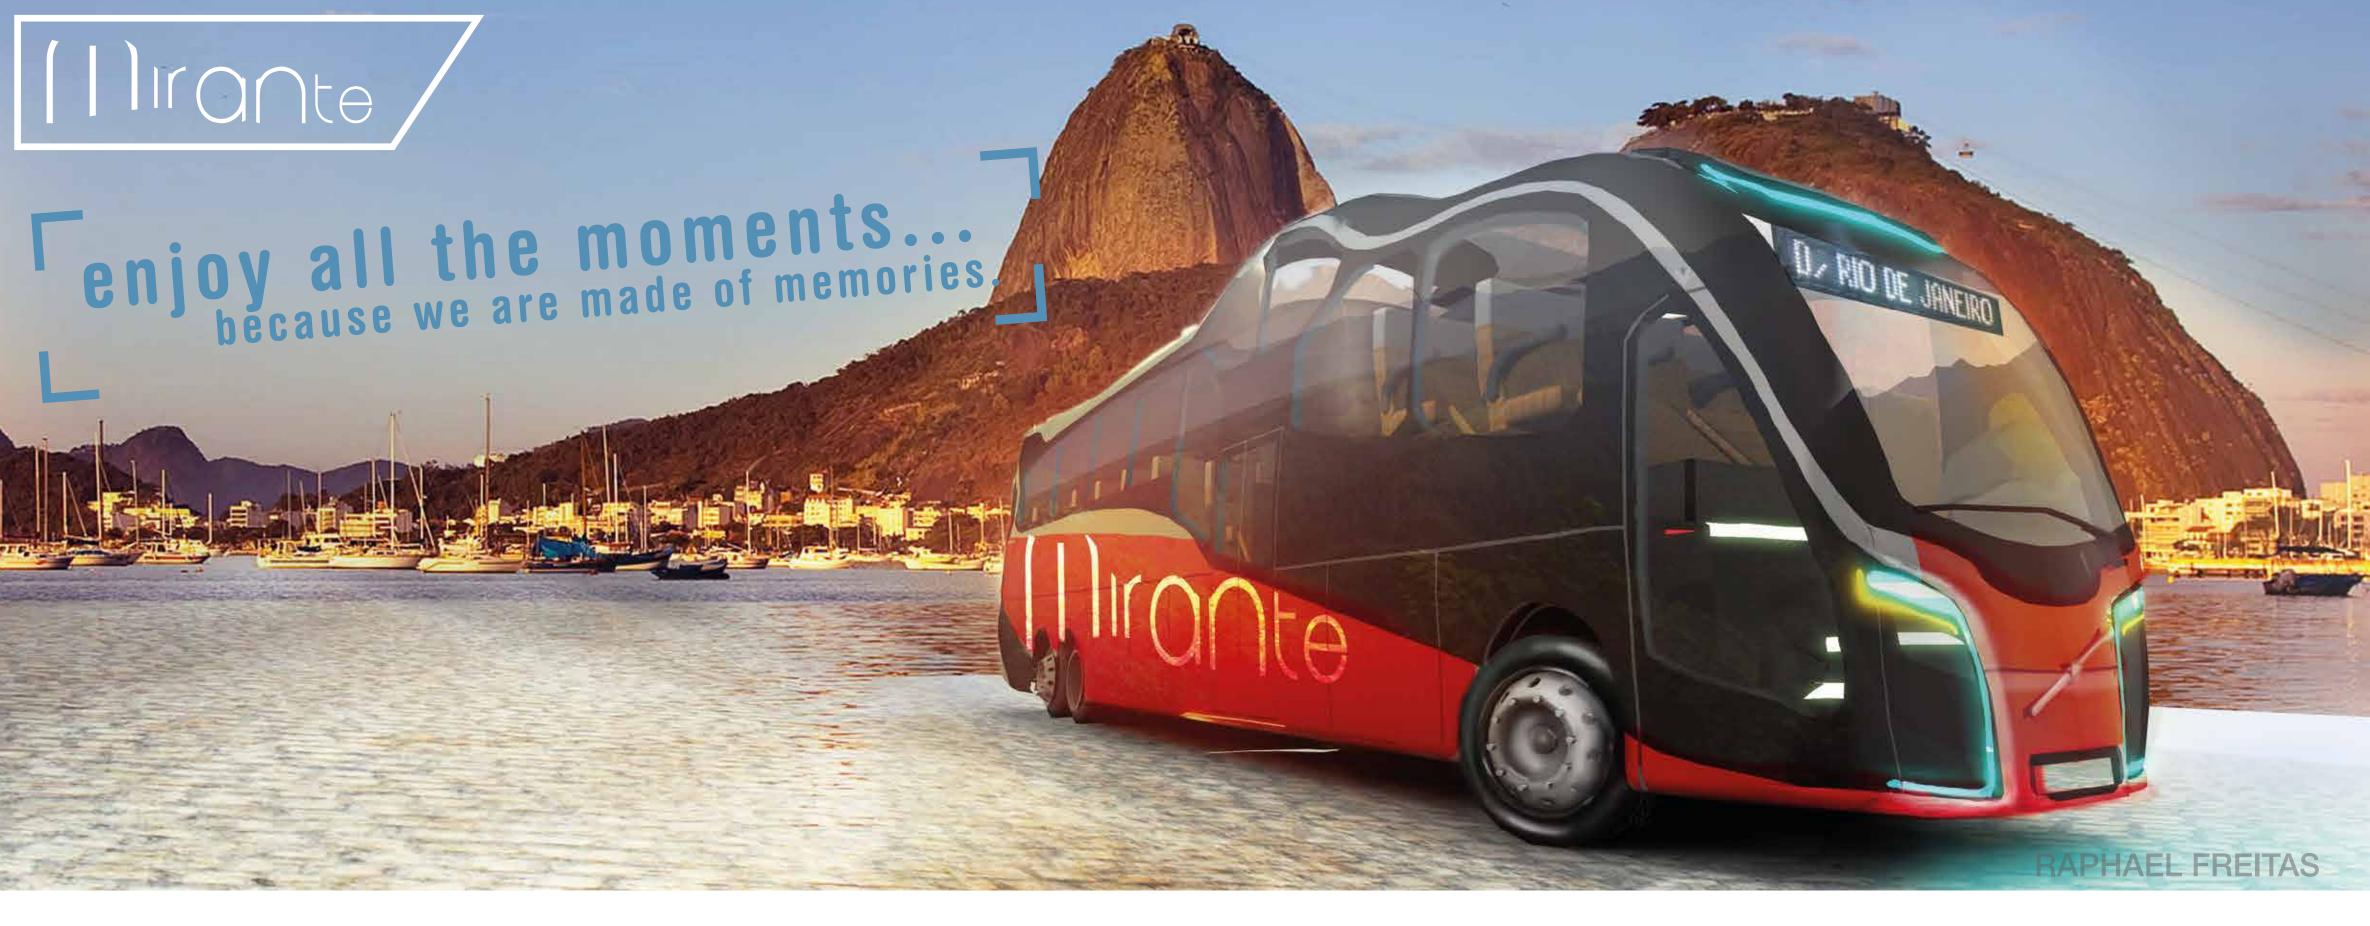

# MANTE

MIRANTE in portuguese means a high place to enjoy the view. It is a coach proposal based in Universal Design, celebration of diversity and enjoying the trip.

### Dimensions

Height: 4100 mm

Lenght: 13200 - 14000mm

Width: 2600 mm