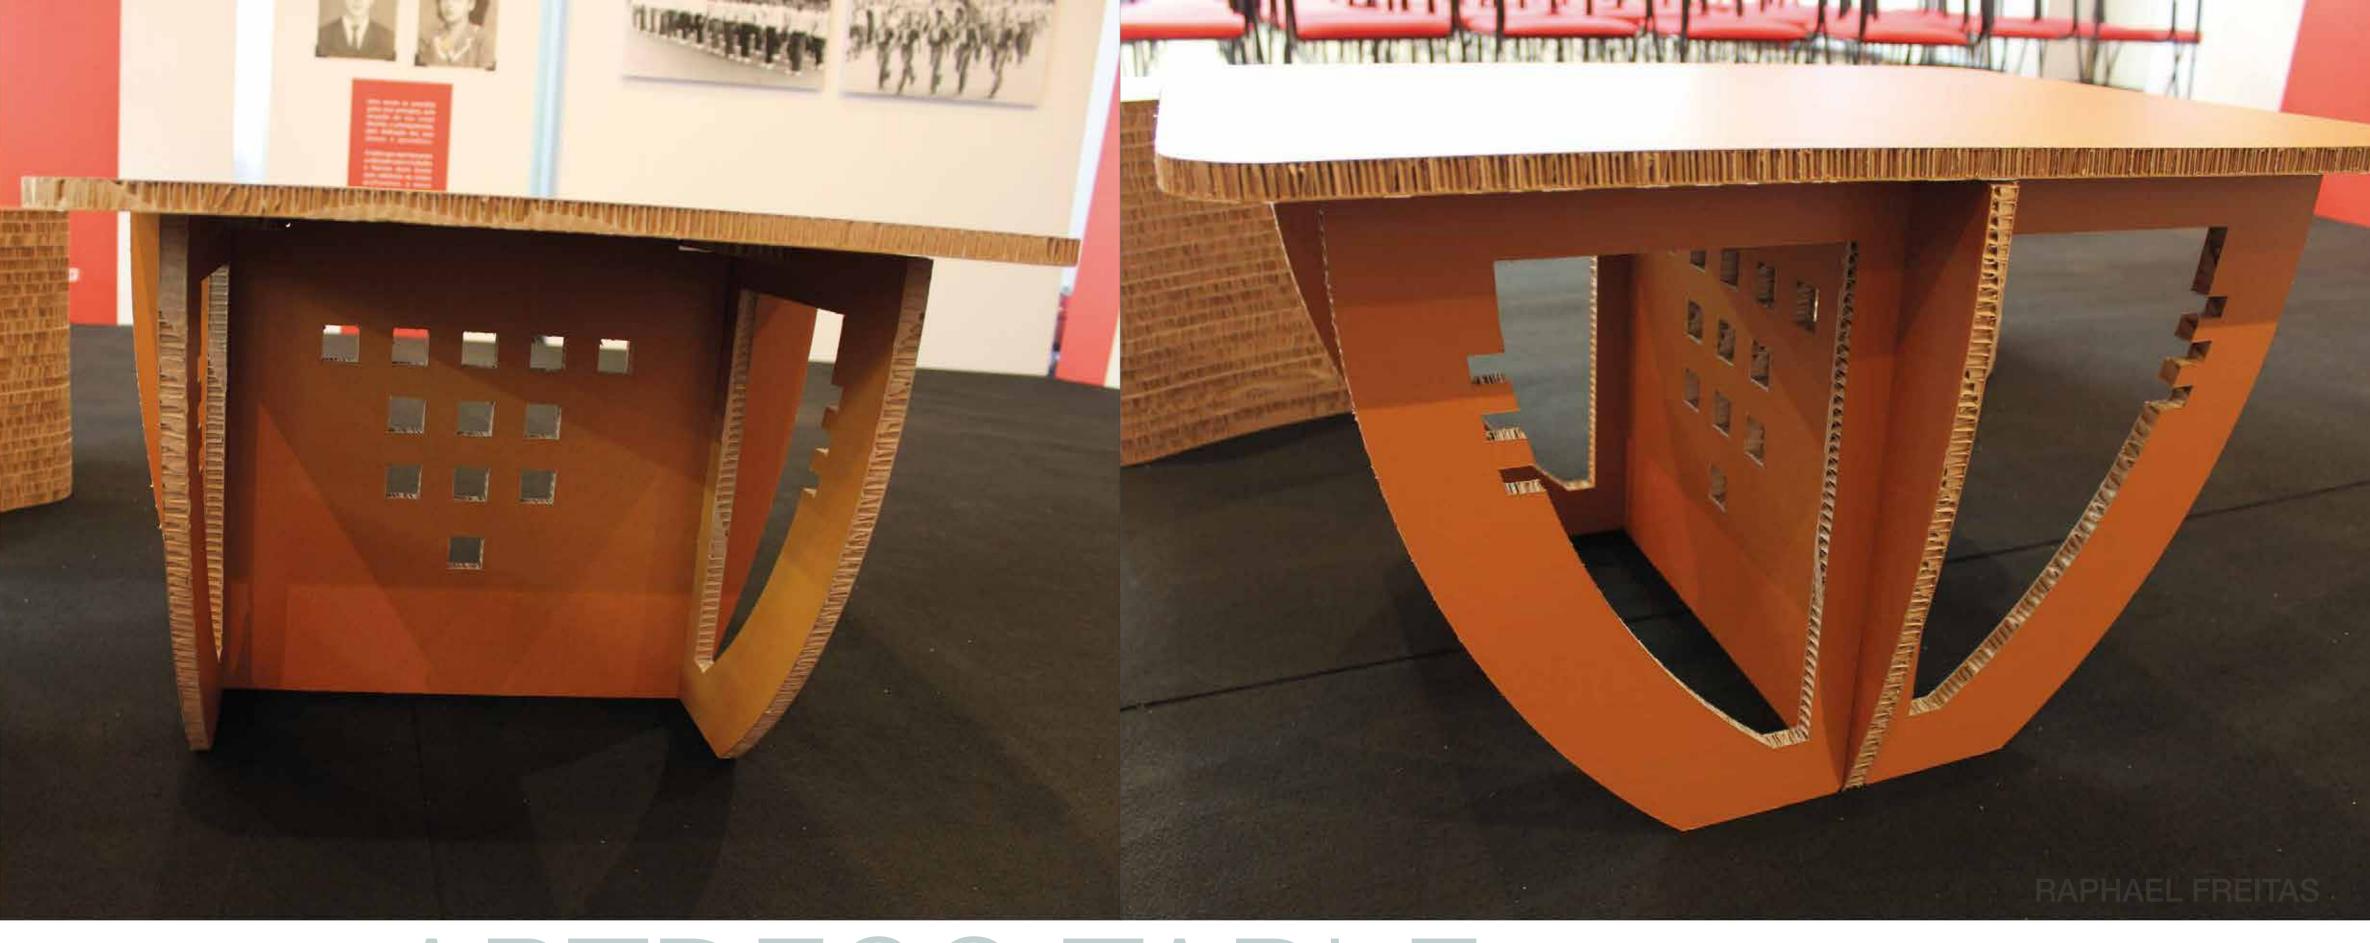

# ARTDECOTABLE

THE ARTDECO TABLE and the seats, is some of the elements of the 70th. anniversary of SENAI Belo Horizonte. Material: Re-Board 16 mm. Artwork Digital.