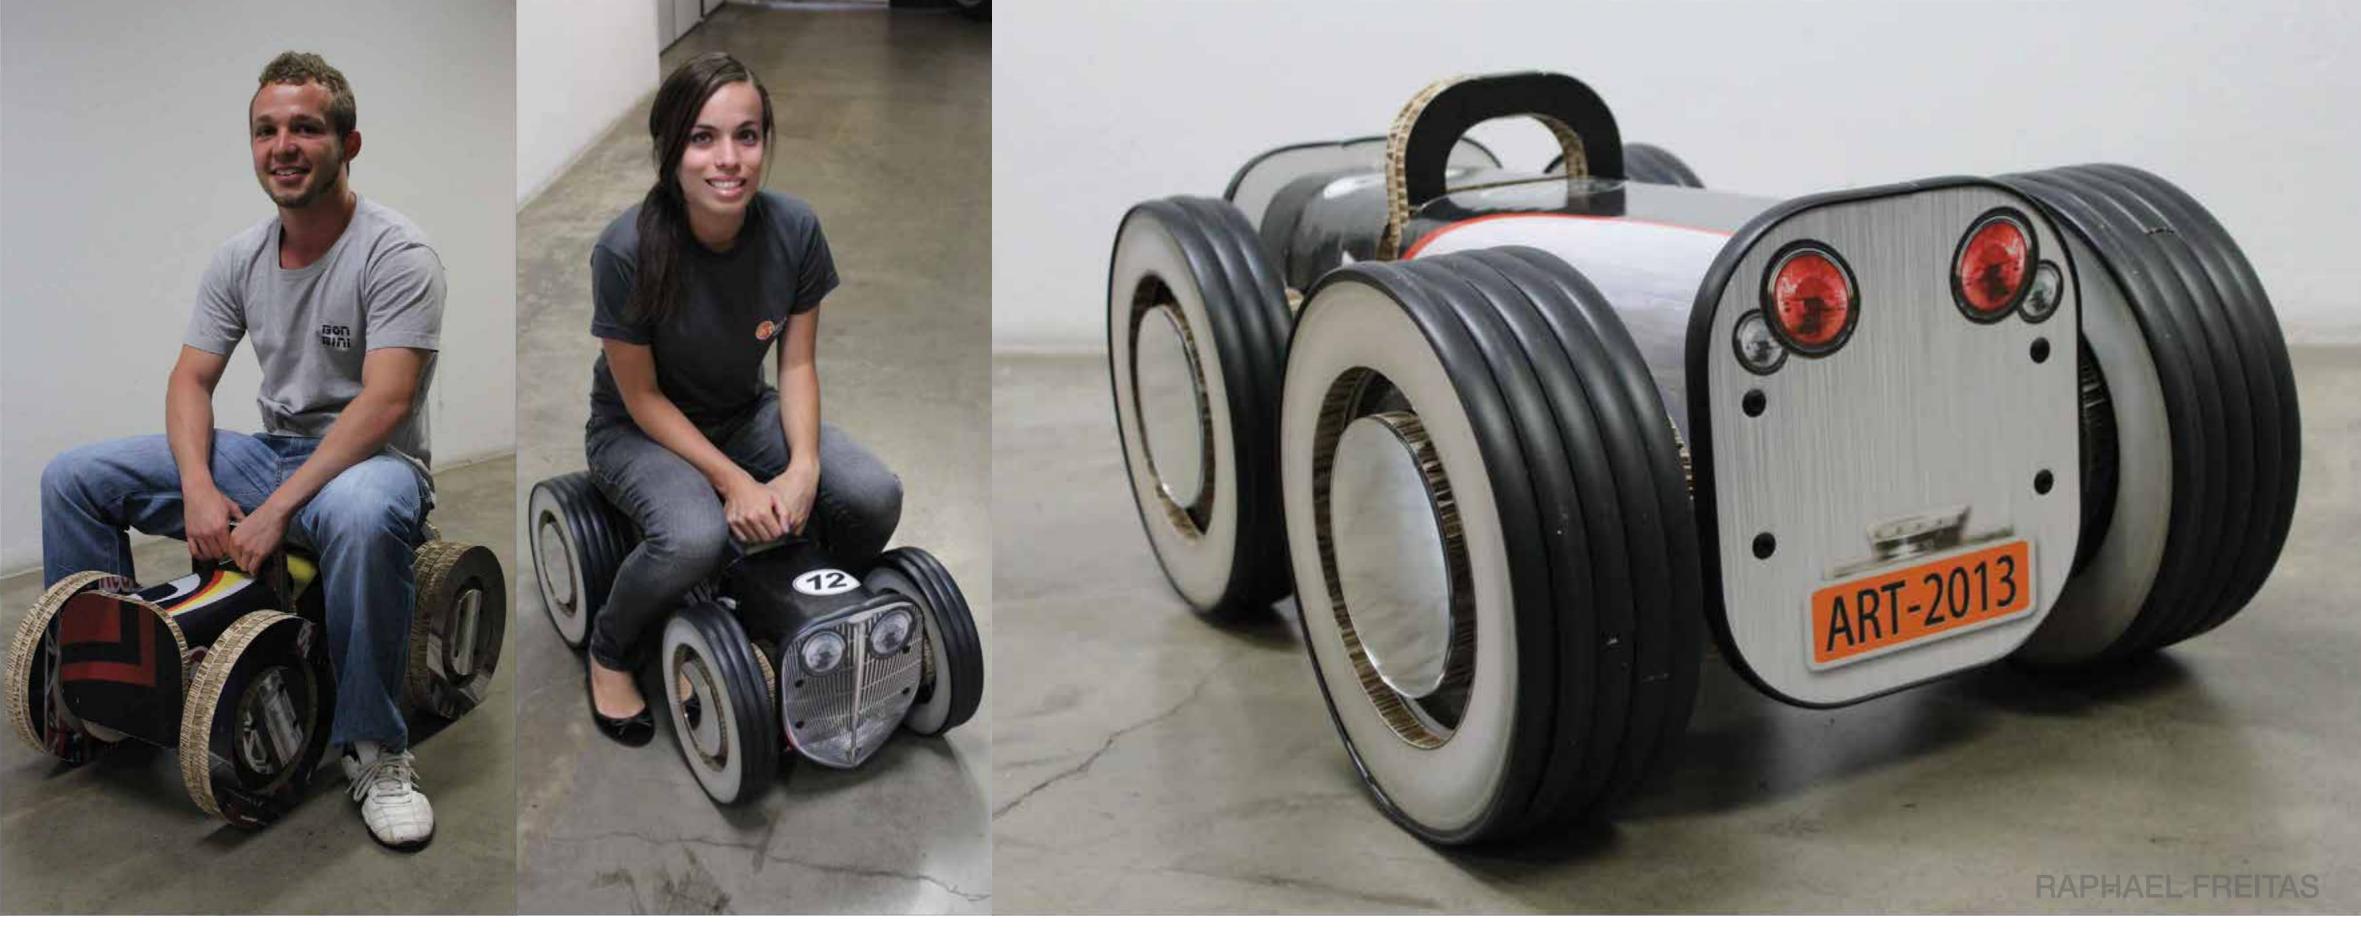

# FURINFONS

FURINFONS is a mini-car designed for a sustainable stand called "Application Village" in Fespa Brasil Fair 2013, executed by Artwork Digital and Fujifilm. The theme of this stand is the Childhood.