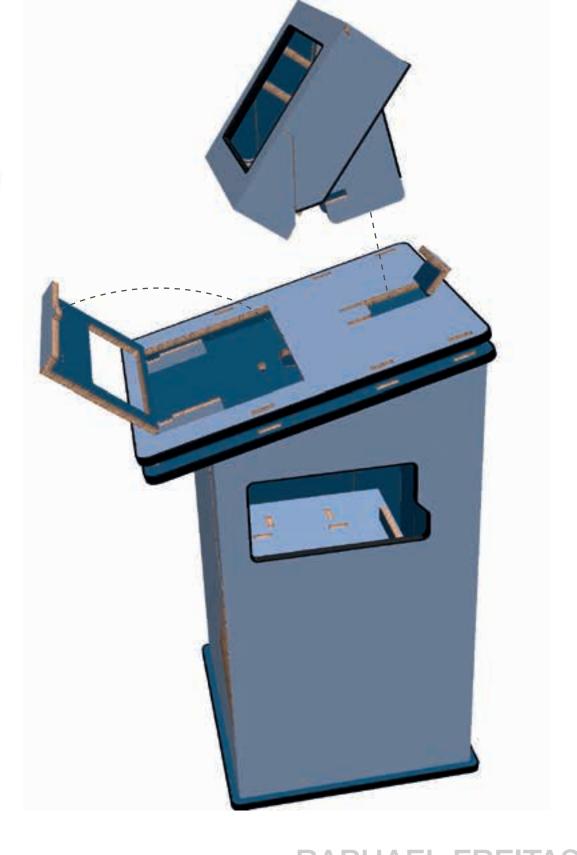

# RAPHAEL COMPANY: FREITAS ARTWORK DIGITAL

Design Team: Raphael Freitas, Alexandre Diniz, Cíntia Anacleto, Marcelo Duque.

RAPHAEL FREITAS

CONVEY is a self-service printing totem, that offers confortable use and ease assembly/ disassembly, transport, and maintenance.

Material: Re-Board 16mm

Sketches and ideas

RAPHAEL FREITAS