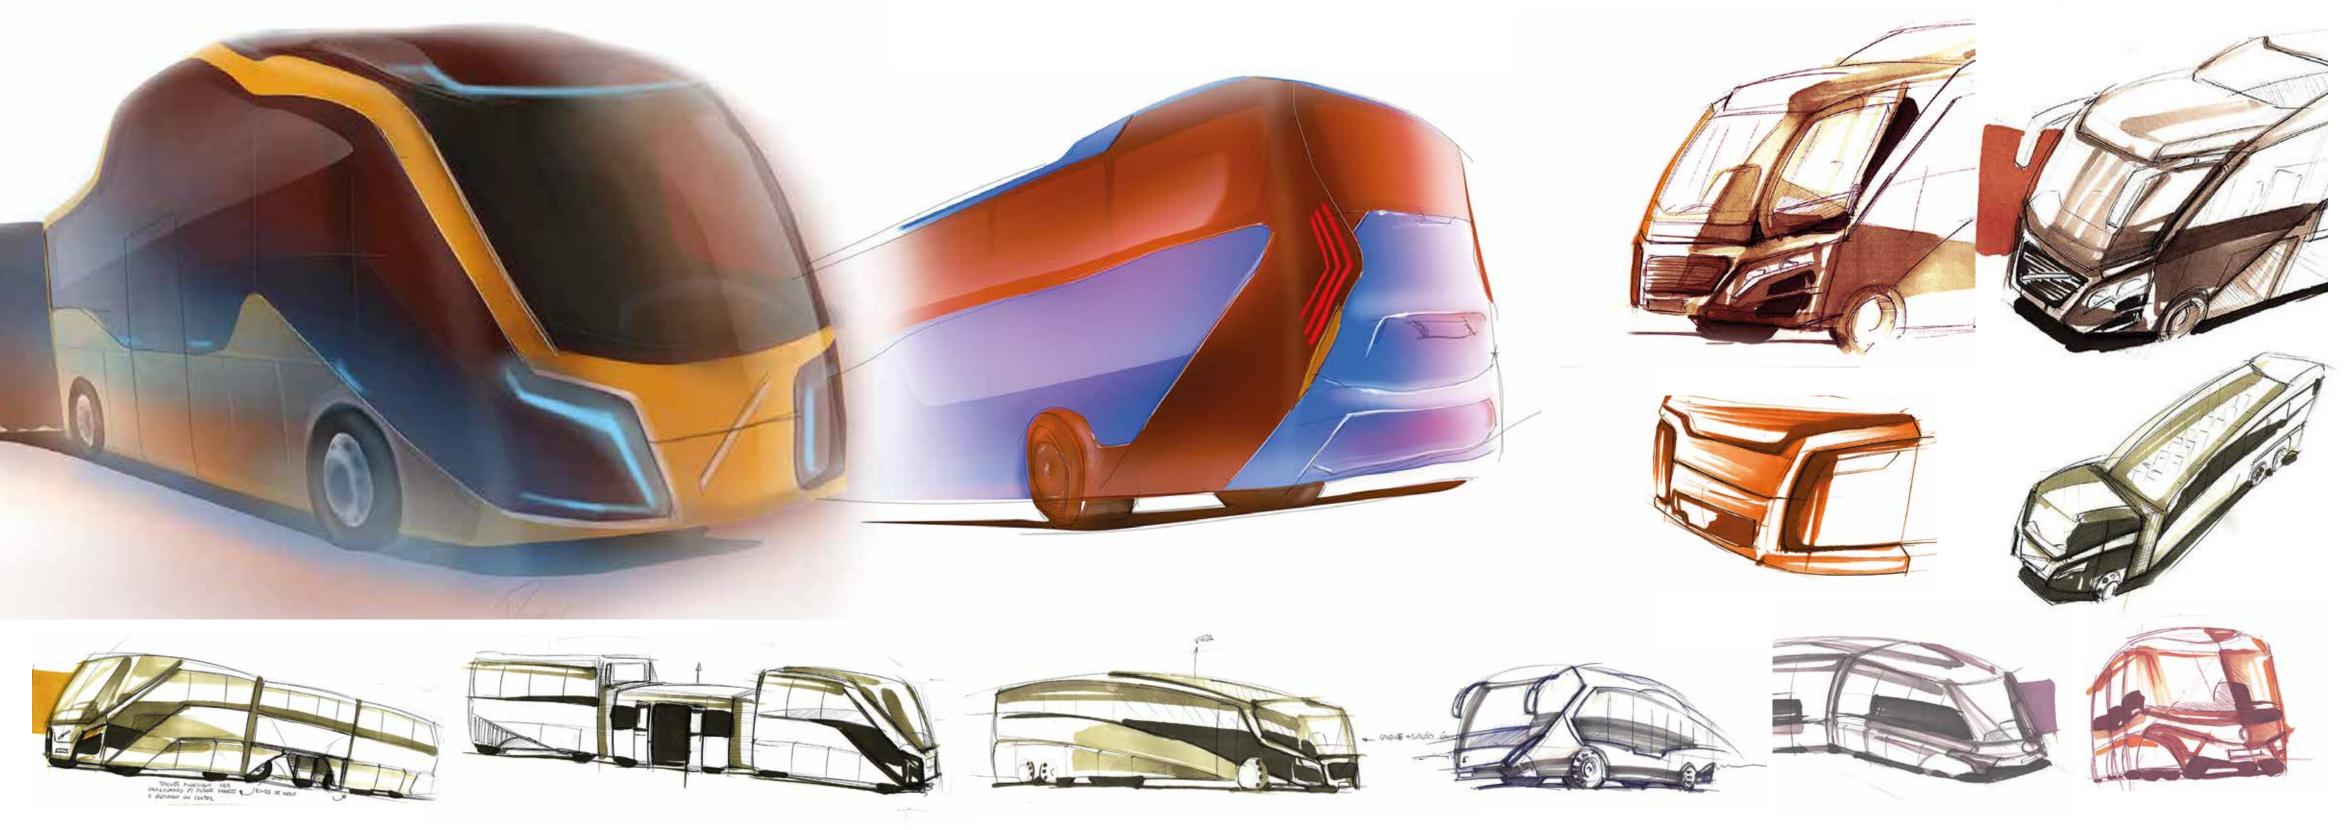

### (I)Irante / EARLY SKETCHES

Hand and Photoshop Sketches

### (I) Irante / FINAL SKETCHES

Photoshop Sketches

# MANTE

MIRANTE in portuguese means a high place to enjoy the view. It is a coach proposal based in Universal Design, celebration of diversity and enjoying the trip.