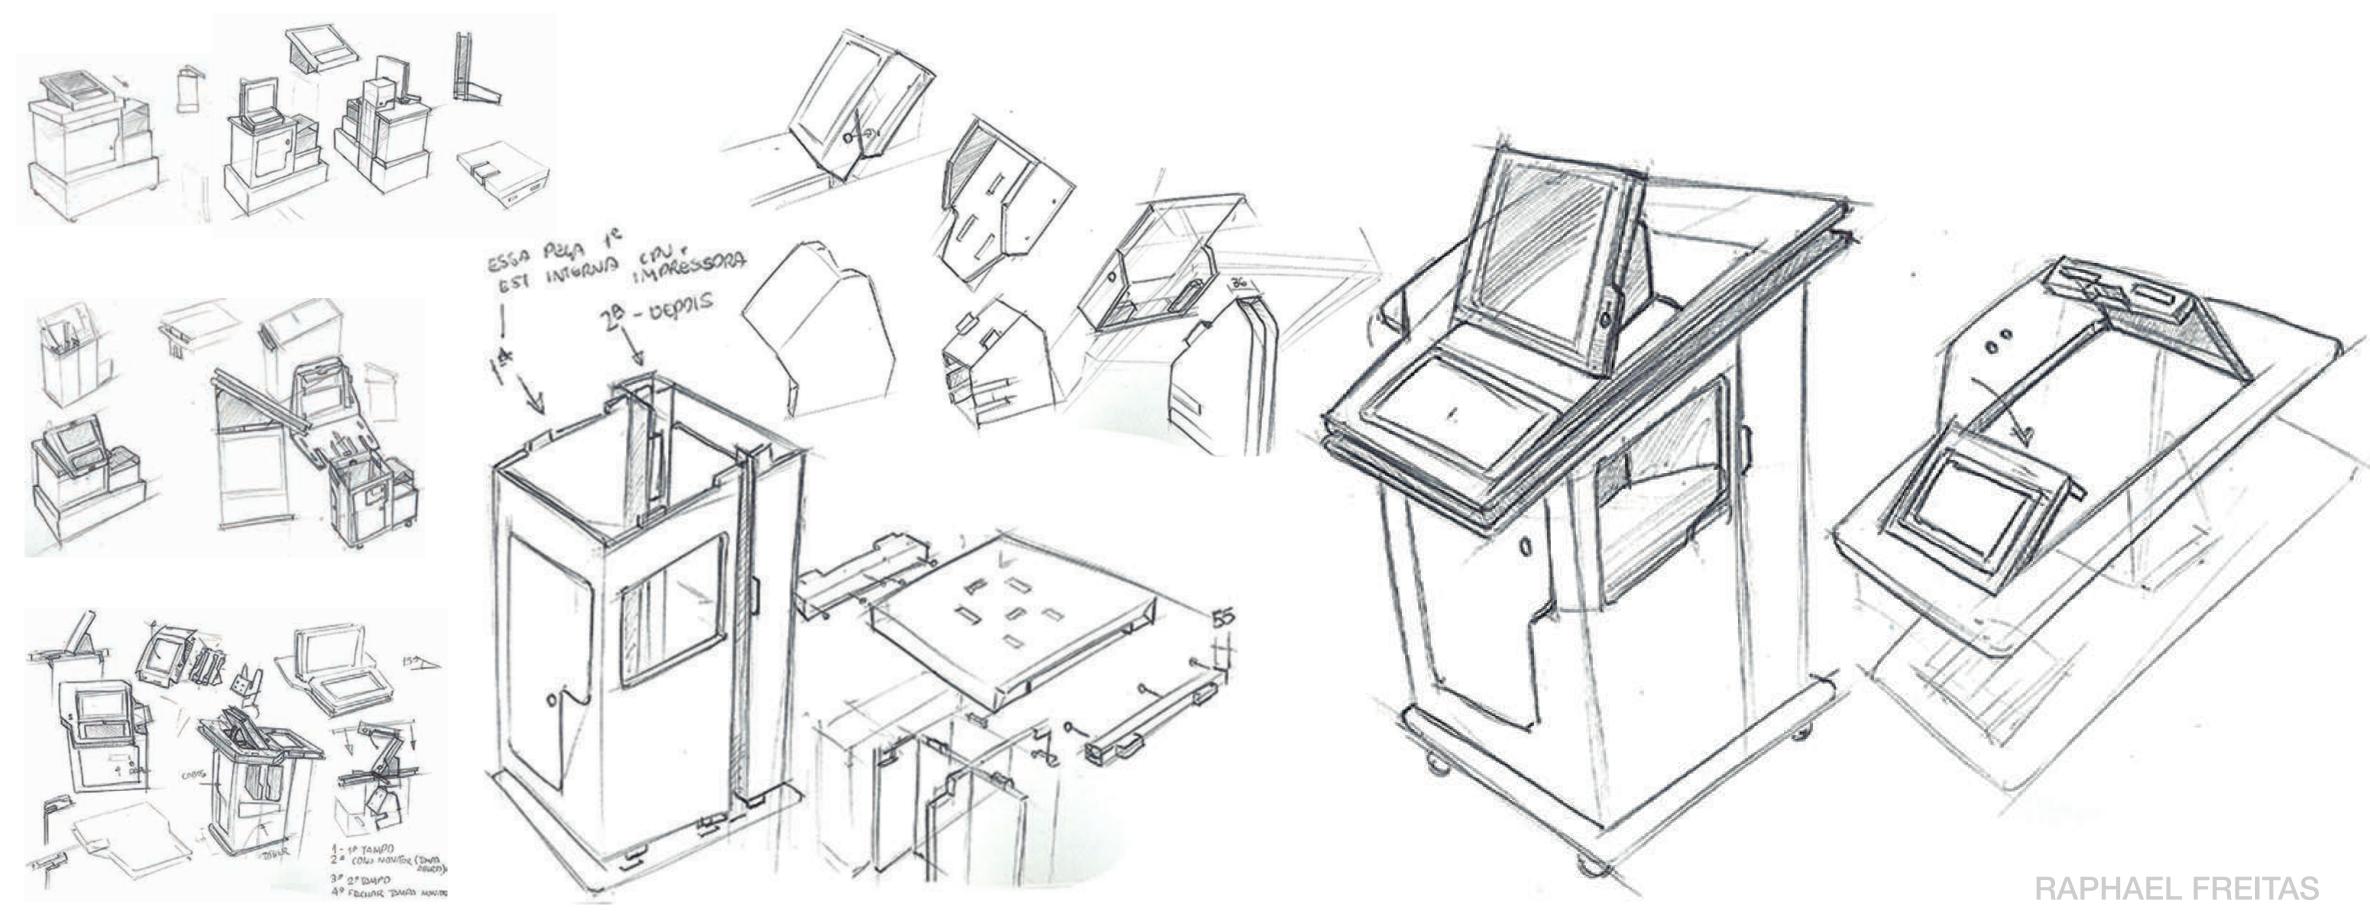

- Stora Enso (photo)** Re-Board is a 100% recycled and recyclable material contructed by a structured layers of paper. It allows printing in various shapes, sizes and special folds and cuts. The greater benefits that it offers are the easy assembling and storaging and light weight. Re-Board is disponible in 8, 10, 16 and 30 mm thickness. PAPER-BOARD

Paper-Board is a special kind of card-board with 3mm of thickness. It allows printing in various shapes, sizes and a diversity of folds and cuts.

# RAPHAEL COMPANY: FREITAS ARTWORK DIGITAL

Design Team: Raphael Freitas, Alexandre Diniz, Cíntia Anacleto, Marcelo Duque.

RAPHAEL FREITAS





CONVEY is a self-service printing totem, that offers confortable use and ease assembly/ disassembly, transport, and maintenance.

Material: Re-Board 16mm



Sketches and ideas





RAPHAEL FREITAS





# FURINFONS

FURINFONS is a mini-car designed for a sustainable stand called "Application Village" in Fespa Brasil Fair 2013, executed by Artwork Digital and Fujifilm. The theme of this stand is the Childhood.





# ARTDECOTABLE

THE ARTDECO TABLE and the seats, is some of the elements of the 70th. anniversary of SENAI Belo Horizonte. Material: Re-Board 16 mm. Artwork Digital.





### RADIO WORK SIAHON

RADIO WORK STATION is a disassembled table designed to support radio equipments. It is very light and resistent, and easy to transport to other places. Material: Re-Board 16 mm. Artwork Digital





Parafusar travas T embaixo do tampo nas marcações.





RAPHAEL FREITAS

# RADIO WORK STATION

RADIO WORK STATION is a disassembled table designe