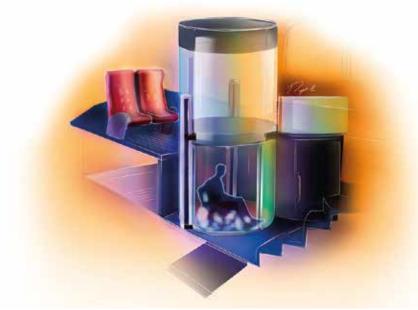

### Illirante / INSIDE

Rendering of the sectors

Interactive Walls Open in different sides directly the sectors

Toilet Universal

Hall Water, Coffee Elevator access

Stairs Universal Toilet

### Illirante / INSIDE

Rendering of the sectors

A room to enjoy the trip
Entertainment
Connect all the sectors
Isolate the noise and clarity
Solar roof

Front Section Grand Stand Form

AND SLIGHT-CURVED DOORS