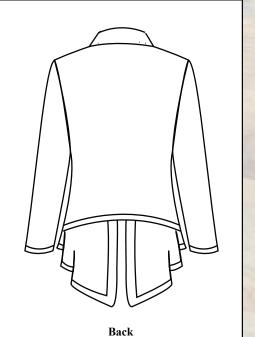

Hong Kong minnium wage HK\$28 (~US\$3.60) per hour

Sketch

Materials + TOTAL LABOR <u>28.92</u> = TOTAL COST OF GOODS <u>50.34</u> + GROSS MARGIN <u>59</u> = WHOLESALE PRICE <u>\$ 110</u>