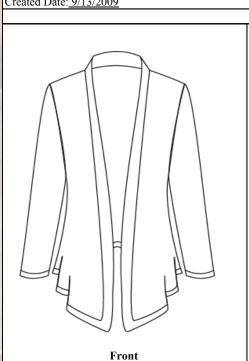

### **Points of Measure Sheeet**

Size Category: Miss
Sample Size: 8
Size Range: 4-12
Created Date: 9/13/2009

Description: <u>Draped Cardigan</u>
Fabric Category: <u>Cotton/Jersey</u>
Colors: <u>Black, Pearl, Ocean Teal</u>

Season: Fall
Estimate Post Cost: \$26

Size 8
16
38 3/4
25 1/2
22
14
MACHINE WASH COLD GENTLE CYCLE,
10 1/4
ONLY NON-CHLORINE BLEACH WHEN NEEDED

DRY ON DELICATE/GENTLE

WARM IRON