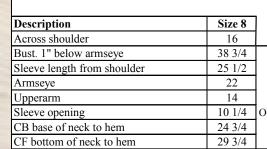

Season: Fall
Estimate Post Cost: \$26

Size 8
16
38 3/4
25 1/2
22
14
MACHINE WASH COLD GENTLE CYCLE,
10 1/4
ONLY NON-CHLORINE BLEACH WHEN NEEDED

DRY ON DELICATE/GENTLE

WARM IRON