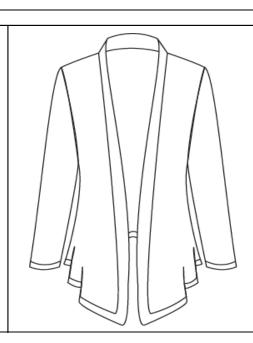

# **Assembly Specifications**

Size Category: Miss Description: Draped Cardigan Season: Fall
Sample Size: 8 Fabric Category: Cotton/Jersey Estimate Post Cost: \$26
Size Range: 4-12 Colors: Black, Pearl, Ocean Teal
Created Date: 9/13/2009